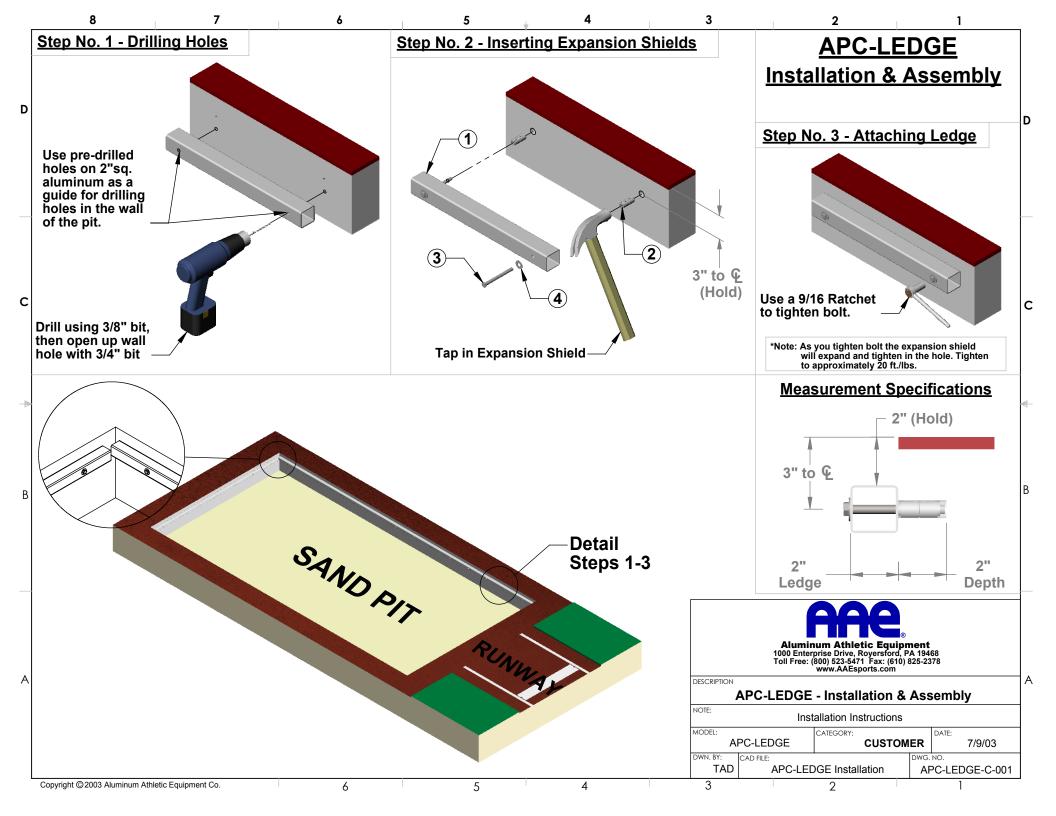

## AAE Model No. APC-LEDGE Aluminum Pit Cover - Ledge

- 1) Please indicate thickness of track surface to be applied: 3/8" \_\_\_; 1/2" \_\_\_; Other \_\_\_
- 2) All syntheitc track surface material on sidewalls should be removed prior to taking measurements "X" & "Y".
- 3) Owner to purchase AAE's aluminum ledge and anchor directly to concrete walls at the proper elevation based on thickness of panels.