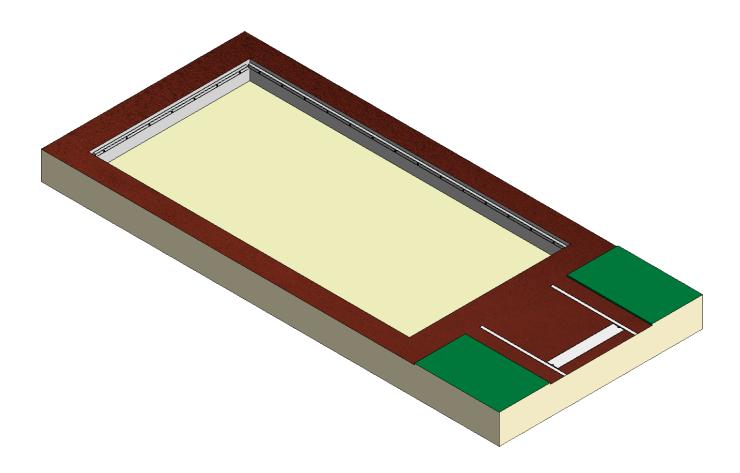

## AAE Model No. APC-LEDGE Aluminum Pit Cover - Ledge

- 1) Please indicate thickness of track surface to be applied: 3/8" \_\_\_; 1/2" \_\_\_; Other \_\_\_
- 2) All syntheitc track surface material on sidewalls should be removed prior to taking measurements "X" & "Y".
- 3) Owner to purchase AAE's aluminum ledge and anchor directly to concrete walls at the proper elevation based on thickness of panels.

SAND PITS WITHOUT FORMED LEDGE *IN CONCRETE WALLS* 

MODEL NO. APC PANELS ITEM REV. DATE: DWG.NO. AAE-63B 7/3/03