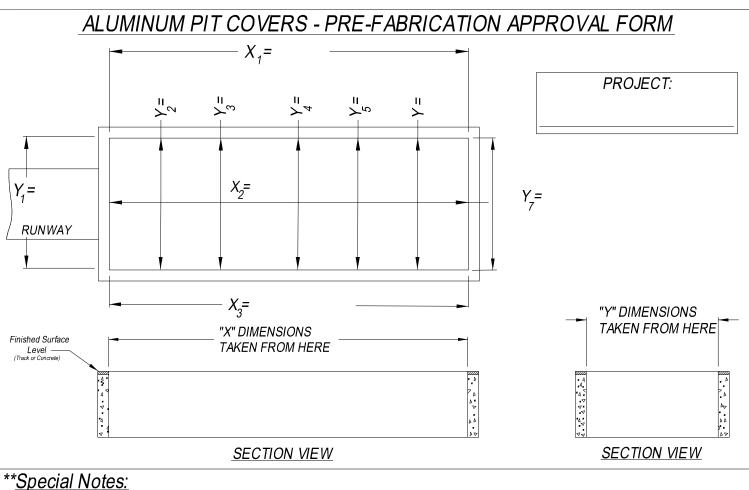

## PRE-FABRICATION NOTE:

Based on the drawings and dimensions (shown above) submitted to AAE, the following calculations for the number and size of panels have been determined (shown below). Actual "Overall Size" of panels is less than the "Overall Opening" to allow for clearance for insertion and removal of individual panels.

IMPORTANT NOTE: AAE makes every attempt to fabricate custom panels per the field measurements provided. However, AAE can not accept responsibility for custom made panels that will not fit because of irregularities that may exist in the design and construction of the pit, that weren't specified or lie beyond our control.

Overall Size of opening:

Overall Size of panels:

Total sq. ft.:

No. and size of individual panels: