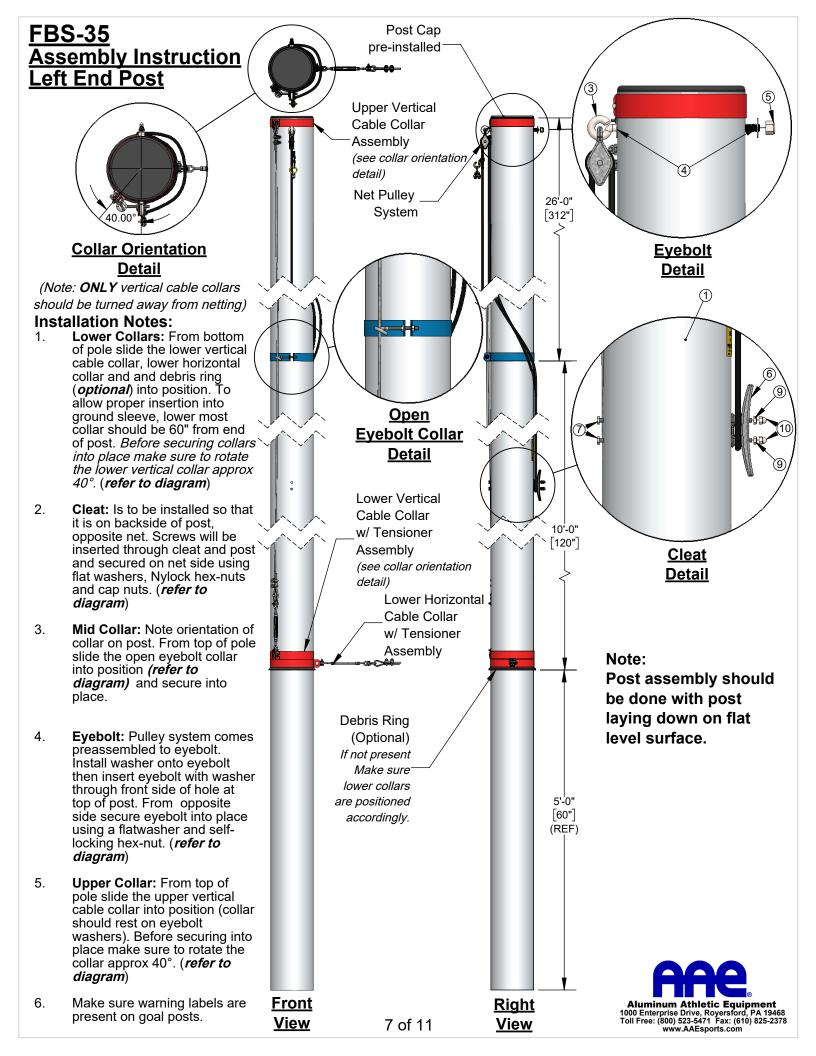

## **PARTS LIST**

| Part List # | ltem                | Description                               | Qty. |
|-------------|---------------------|-------------------------------------------|------|
| 1           | Post                | 35' MBS System Posts w/ Cap               | Ω    |
| 2           | Ground Sleeve       | 78" Length Ground Sleeve, w/ Stop Bolt    | Ω    |
| 3           | Hoist               | Pre-assembled Hoist Rope/Pulley System    | Ω    |
| 4           | Washer              | 5/16" Flat Washer, SS                     | Σ    |
| 5           | Hex Nut             | 5/16" Hex Nut, Self Locking               | Ω    |
| 6           | Cleat               | Tapered Cleat, Glavanized Steel           | Ω    |
| 7           | Bolt                | 1/4"-20 x 5-1/2" Hex Bolt, SS             | Σ    |
| 8           | Washer              | 1/4" Flat Washer, SS                      | Σ    |
| 9           | Hex Nut             | 1/4"-20 Hex Nut, SS, Self Locking         | Σ    |
| 10          | Cap Nut             | 1/4"-20 Cap Nut, SS,                      | Σ    |
| 11          | Securing Collar     | 8" I.D. Securing Collar                   | π    |
| 12          | Tensioner Kit       | Ball Stoper Tensioner Kit                 | Δ    |
| 13          | Open Eyebolt        | 5/16"-18 x 4" Open Eye Bolt, SS           | Ω    |
| 14          | Bolt                | 5/16"-18 x 1-1/4" Carriage Bolt, SS       | π    |
| 15          | Washer              | 5/16" Flat Washer, SS                     | π    |
| 16          | Ny-Lock Hex Nut     | 5/16"-18, Self Locking Nut, SS            | π    |
| 17          | Wiz-Lock Hex Nut    | 5/16"-18, Wiz-Lock Nut, SS                | Ω    |
| 22          | Net                 | #AAE N864, 3-1/2" sq. Mesh, Knotted Nylon | Ψ    |
| 23          | Snap                | 1/4" Pear Clip Snap, Plated               | ٦    |
|             | ΟΡΤΙΟ               | ONAL ACCESSORIES                          |      |
| -           | -                   | -                                         | -    |
|             | *Qty of posts (will | vary depending on length fo system)       |      |
|             |                     | $\Omega = 2 \ per \ section$              |      |
|             | Σ                   | = (2 per section) x 2                     |      |
|             |                     | $\pi$ = 8 per section                     |      |
|             |                     | $\Delta = 3 per section$                  |      |
|             |                     | Ψ = # ft. per section                     |      |
|             | 4 <b>=</b> (        | # ft. net height / 1.5) x 2               |      |
|             |                     |                                           |      |
|             |                     |                                           |      |
|             |                     |                                           |      |
|             |                     |                                           |      |
|             |                     |                                           |      |
|             |                     |                                           |      |
|             |                     |                                           |      |