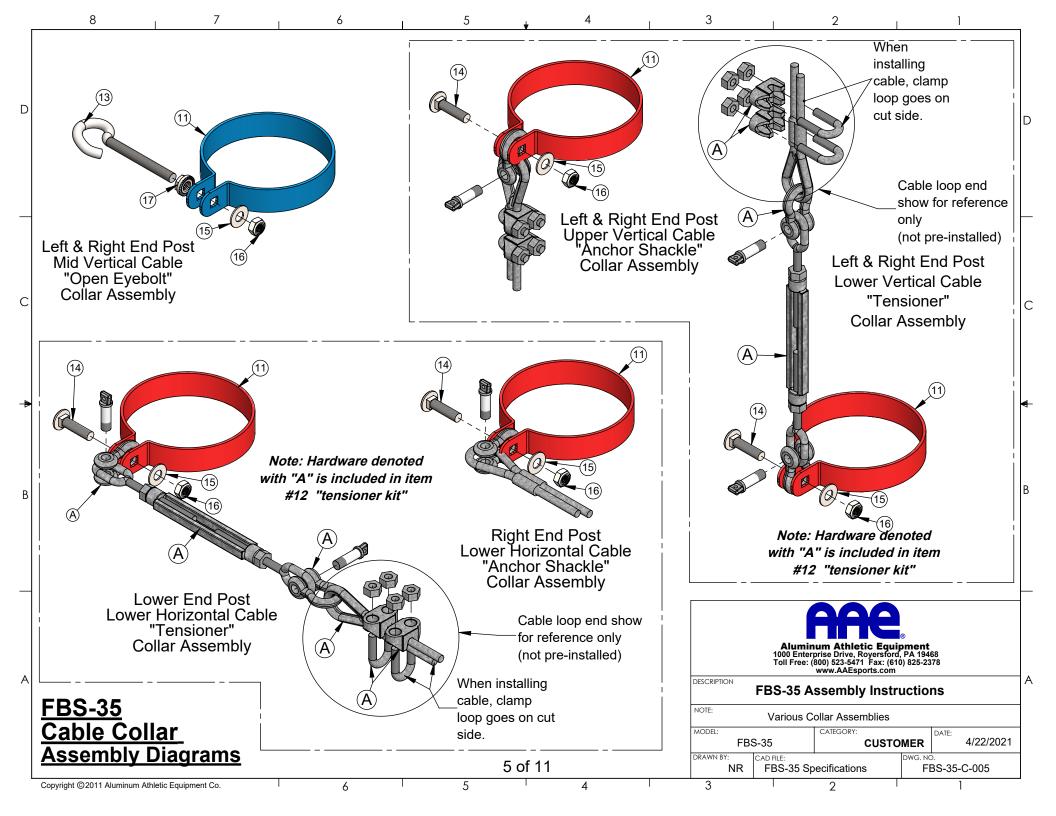

## **PARTS LIST**

| Part List # | ltem                | Description                               | Qty. |
|-------------|---------------------|-------------------------------------------|------|
| 1           | Post                | 35' MBS System Posts w/ Cap               | Ω    |
| 2           | Ground Sleeve       | 78" Length Ground Sleeve, w/ Stop Bolt    | Ω    |
| 3           | Hoist               | Pre-assembled Hoist Rope/Pulley System    | Ω    |
| 4           | Washer              | 5/16" Flat Washer, SS                     | Σ    |
| 5           | Hex Nut             | 5/16" Hex Nut, Self Locking               | Ω    |
| 6           | Cleat               | Tapered Cleat, Glavanized Steel           | Ω    |
| 7           | Bolt                | 1/4"-20 x 5-1/2" Hex Bolt, SS             | Σ    |
| 8           | Washer              | 1/4" Flat Washer, SS                      | Σ    |
| 9           | Hex Nut             | 1/4"-20 Hex Nut, SS, Self Locking         | Σ    |
| 10          | Cap Nut             | 1/4"-20 Cap Nut, SS,                      | Σ    |
| 11          | Securing Collar     | 8" I.D. Securing Collar                   | π    |
| 12          | Tensioner Kit       | Ball Stoper Tensioner Kit                 | Δ    |
| 13          | Open Eyebolt        | 5/16"-18 x 4" Open Eye Bolt, SS           | Ω    |
| 14          | Bolt                | 5/16"-18 x 1-1/4" Carriage Bolt, SS       | π    |
| 15          | Washer              | 5/16" Flat Washer, SS                     | π    |
| 16          | Ny-Lock Hex Nut     | 5/16"-18, Self Locking Nut, SS            | π    |
| 17          | Wiz-Lock Hex Nut    | 5/16"-18, Wiz-Lock Nut, SS                | Ω    |
| 22          | Net                 | #AAE N864, 3-1/2" sq. Mesh, Knotted Nylon | Ψ    |
| 23          | Snap                | 1/4" Pear Clip Snap, Plated               | ٦    |
|             | ΟΡΤΙΟ               | ONAL ACCESSORIES                          |      |
| -           | -                   | -                                         | -    |
|             | *Qty of posts (will | vary depending on length fo system)       |      |
|             |                     | $\Omega = 2 \ per \ section$              |      |
|             | Σ                   | = (2 per section) x 2                     |      |
|             |                     | $\pi$ = 8 per section                     |      |
|             |                     | $\Delta = 3 per section$                  |      |
|             |                     | Ψ = # ft. per section                     |      |
|             | 4 <b>=</b> (        | # ft. net height / 1.5) x 2               |      |
|             |                     |                                           |      |
|             |                     |                                           |      |
|             |                     |                                           |      |
|             |                     |                                           |      |
|             |                     |                                           |      |
|             |                     |                                           |      |
|             |                     |                                           |      |