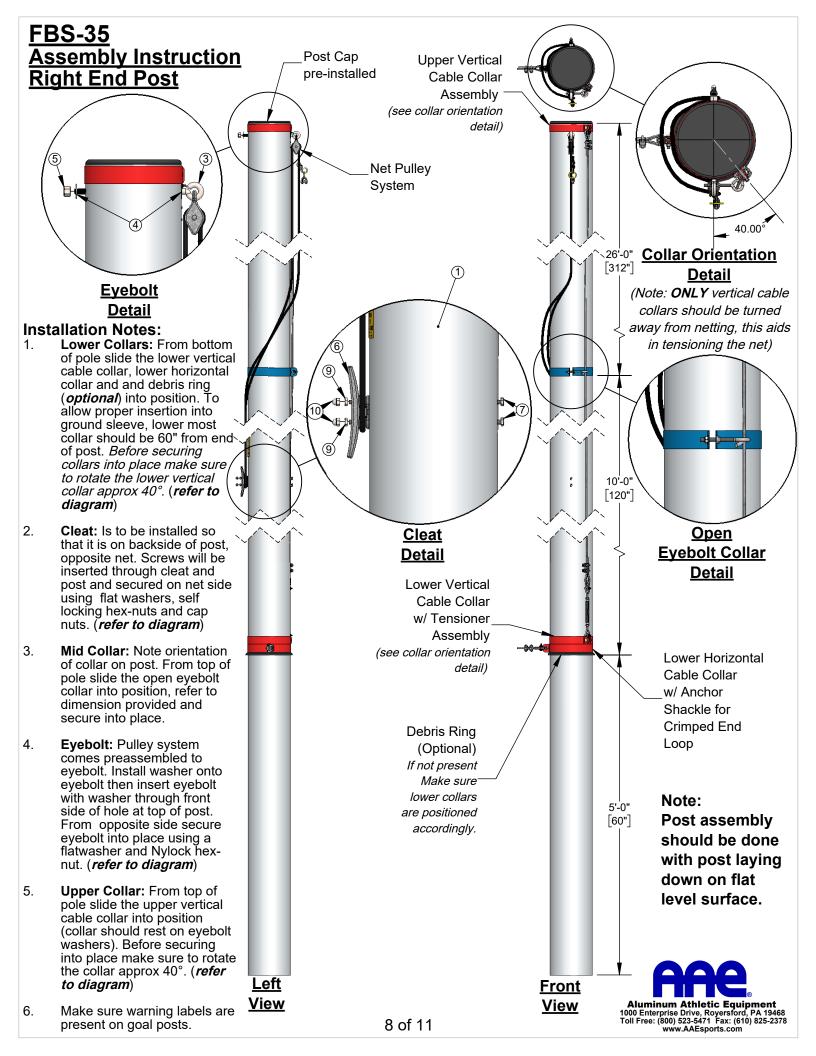

## **PARTS LIST**

| Part List # | ltem                | Description                               | Qty. |
|-------------|---------------------|-------------------------------------------|------|
| 1           | Post                | 35' MBS System Posts w/ Cap               | Ω    |
| 2           | Ground Sleeve       | 78" Length Ground Sleeve, w/ Stop Bolt    | Ω    |
| 3           | Hoist               | Pre-assembled Hoist Rope/Pulley System    | Ω    |
| 4           | Washer              | 5/16" Flat Washer, SS                     | Σ    |
| 5           | Hex Nut             | 5/16" Hex Nut, Self Locking               | Ω    |
| 6           | Cleat               | Tapered Cleat, Glavanized Steel           | Ω    |
| 7           | Bolt                | 1/4"-20 x 5-1/2" Hex Bolt, SS             | Σ    |
| 8           | Washer              | 1/4" Flat Washer, SS                      | Σ    |
| 9           | Hex Nut             | 1/4"-20 Hex Nut, SS, Self Locking         | Σ    |
| 10          | Cap Nut             | 1/4"-20 Cap Nut, SS,                      | Σ    |
| 11          | Securing Collar     | 8" I.D. Securing Collar                   | π    |
| 12          | Tensioner Kit       | Ball Stoper Tensioner Kit                 | Δ    |
| 13          | Open Eyebolt        | 5/16"-18 x 4" Open Eye Bolt, SS           | Ω    |
| 14          | Bolt                | 5/16"-18 x 1-1/4" Carriage Bolt, SS       | π    |
| 15          | Washer              | 5/16" Flat Washer, SS                     | π    |
| 16          | Ny-Lock Hex Nut     | 5/16"-18, Self Locking Nut, SS            | π    |
| 17          | Wiz-Lock Hex Nut    | 5/16"-18, Wiz-Lock Nut, SS                | Ω    |
| 22          | Net                 | #AAE N864, 3-1/2" sq. Mesh, Knotted Nylon | Ψ    |
| 23          | Snap                | 1/4" Pear Clip Snap, Plated               | ٦    |
|             | ΟΡΤΙΟ               | ONAL ACCESSORIES                          |      |
| -           | -                   | -                                         | -    |
|             | *Qty of posts (will | vary depending on length fo system)       |      |
|             |                     | $\Omega = 2 \ per \ section$              |      |
|             | Σ                   | = (2 per section) x 2                     |      |
|             |                     | $\pi$ = 8 per section                     |      |
|             |                     | $\Delta = 3 per section$                  |      |
|             |                     | Ψ = # ft. per section                     |      |
|             | 4 <b>=</b> (        | # ft. net height / 1.5) x 2               |      |
|             |                     |                                           |      |
|             |                     |                                           |      |
|             |                     |                                           |      |
|             |                     |                                           |      |
|             |                     |                                           |      |
|             |                     |                                           |      |
|             |                     |                                           |      |