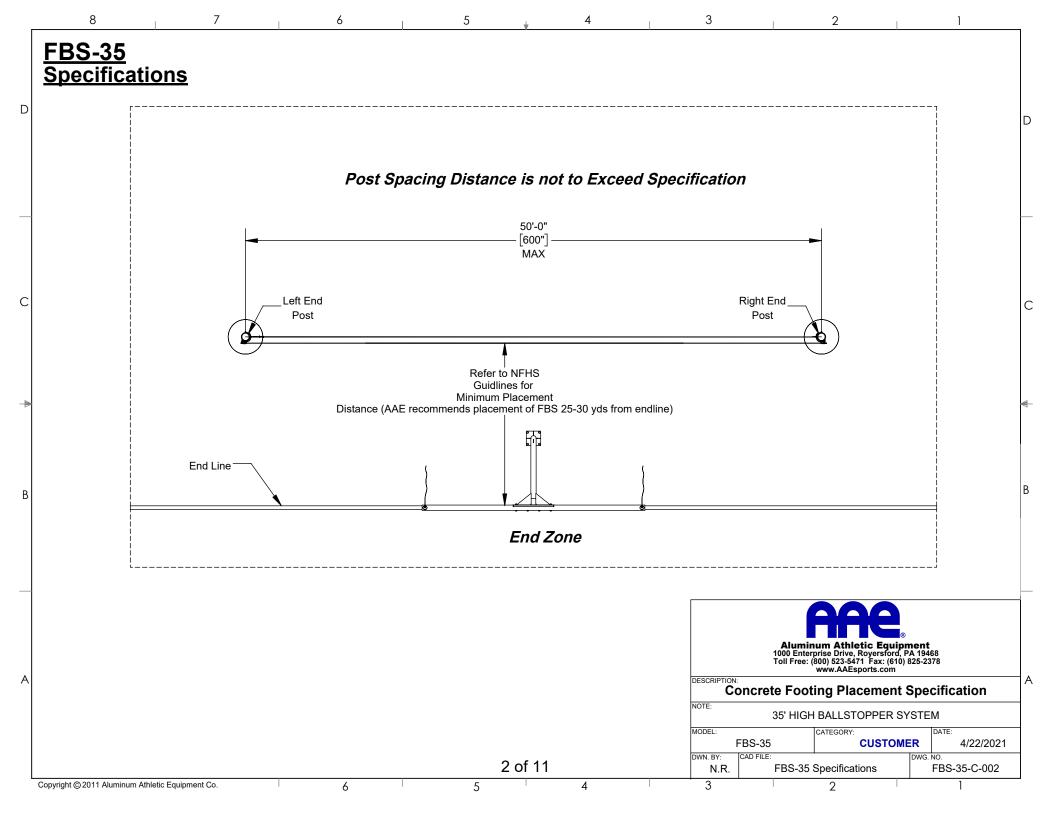

## Model No. FBS-35 Parts List

## **PARTS LIST**

| Part List # | ltem                | Description                               | Qty. |
|-------------|---------------------|-------------------------------------------|------|
| 1           | Post                | 35' MBS System Posts w/ Cap               | Ω    |
| 2           | Ground Sleeve       | 78" Length Ground Sleeve, w/ Stop Bolt    | Ω    |
| 3           | Hoist               | Pre-assembled Hoist Rope/Pulley System    | Ω    |
| 4           | Washer              | 5/16" Flat Washer, SS                     | Σ    |
| 5           | Hex Nut             | 5/16" Hex Nut, Self Locking               | Ω    |
| 6           | Cleat               | Tapered Cleat, Glavanized Steel           | Ω    |
| 7           | Bolt