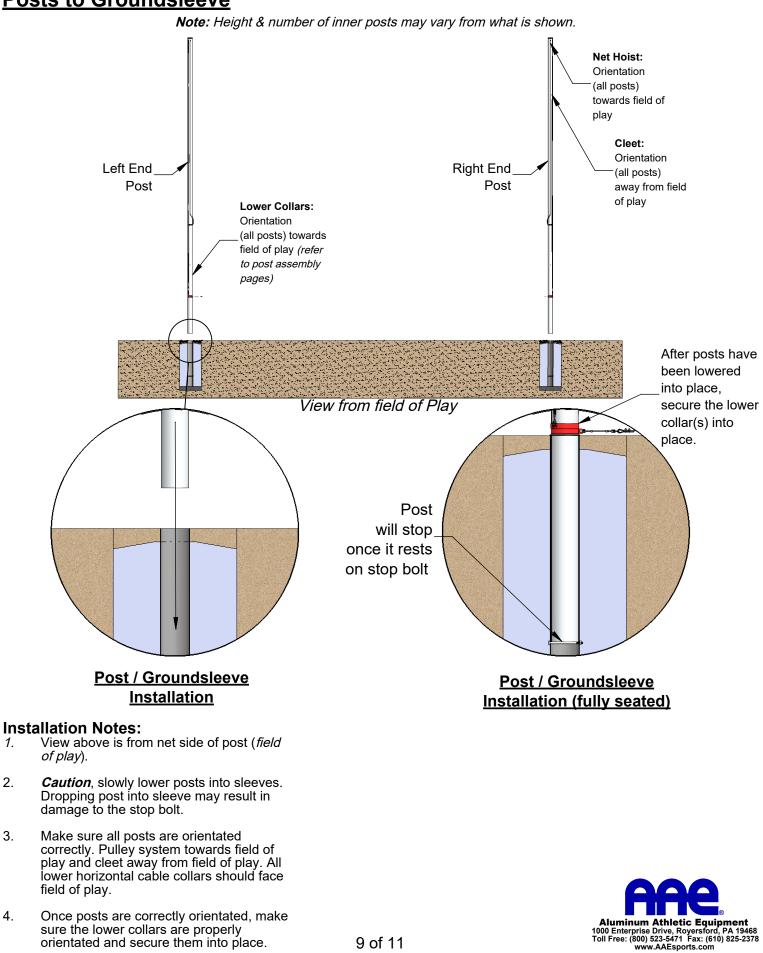

|      |
|             | 4 <b>=</b> (        | # ft. net height / 1.5) x 2               |      |
|             |                     |                                           |      |
|             |                     |                                           |      |
|             |                     |                                           |      |
|             |                     |                                           |      |
|             |                     |                                           |      |
|             |                     |                                           |      |
|             |                     |                                           |      |







## FBS-35 Assembly Instruction Posts to Groundsleeve