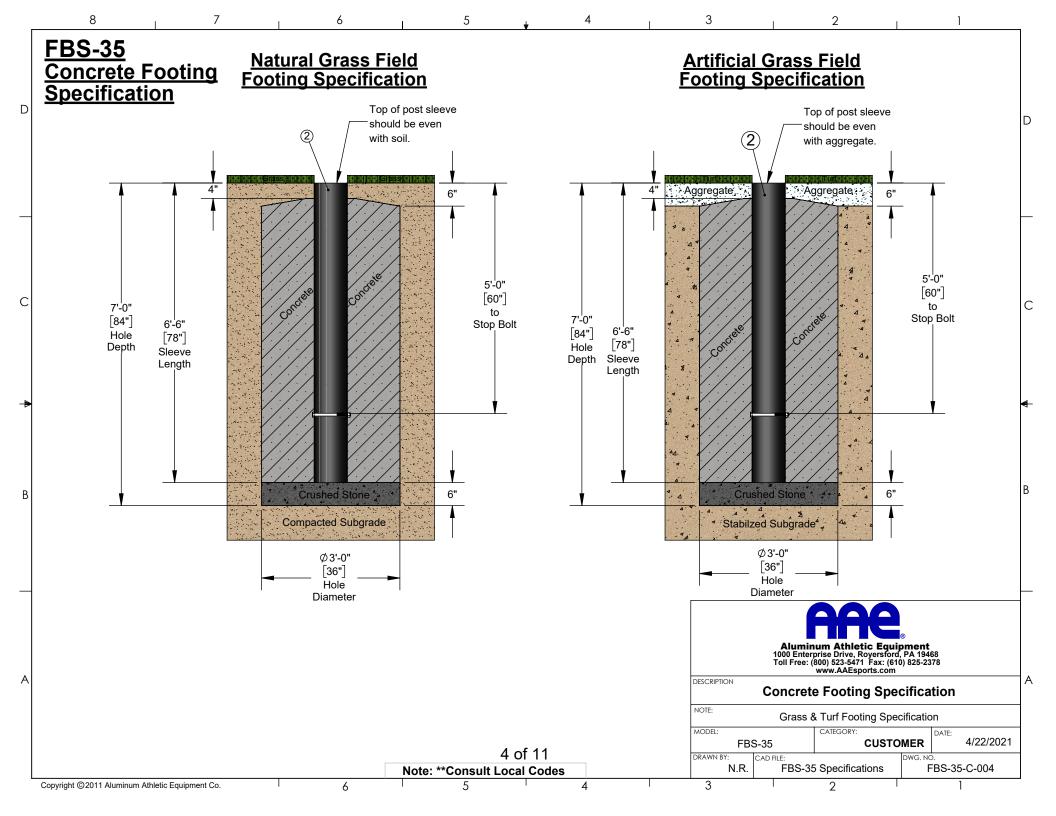

## **PARTS LIST**

| Part List # | ltem                | Description                               | Qty. |
|-------------|---------------------|-------------------------------------------|------|
| 1           | Post                | 35' MBS System Posts w/ Cap               | Ω    |
| 2           | Ground Sleeve       | 78" Length Ground Sleeve, w/ Stop Bolt    | Ω    |
| 3           | Hoist               | Pre-assembled Hoist Rope/Pulley System    | Ω    |
| 4           | Washer              | 5/16" Flat Washer, SS                     | Σ    |
| 5           | Hex Nut             | 5/16" Hex Nut, Self Locking               | Ω    |
| 6           | Cleat               | Tapered Cleat, Glavanized Steel           | Ω    |
| 7           | Bolt                | 1/4"-20 x 5-1/2" Hex Bolt, SS             | Σ    |
| 8           | Washer              | 1/4" Flat Washer, SS                      | Σ    |
| 9           | Hex Nut             | 1/4"-20 Hex Nut, SS, Self Locking         | Σ    |
| 10          | Cap Nut             | 1/4"-20 Cap Nut, SS,                      | Σ    |
| 11          | Securing Collar     | 8" I.D. Securing Collar                   | π    |
| 12          | Tensioner Kit       | Ball Stoper Tensioner Kit                 | Δ    |
| 13          | Open Eyebolt        | 5/16"-18 x 4" Open Eye Bolt, SS           | Ω    |
| 14          | Bolt                | 5/16"-18 x 1-1/4" Carriage Bolt, SS       | π    |
| 15          | Washer              | 5/16" Flat Washer, SS                     | π    |
| 16          | Ny-Lock Hex Nut     | 5/16"-18, Self Locking Nut, SS            | π    |
| 17          | Wiz-Lock Hex Nut    | 5/16"-18, Wiz-Lock Nut, SS                | Ω    |
| 22          | Net                 | #AAE N864, 3-1/2" sq. Mesh, Knotted Nylon | Ψ    |
| 23          | Snap                | 1/4" Pear Clip Snap, Plated               | ٦    |
|             | ΟΡΤΙΟ               | ONAL ACCESSORIES                          |      |
| -           | -                   | -                                         | -    |
|             | *Qty of posts (will | vary depending on length fo system)       |      |
|             |                     | $\Omega = 2 \ per \ section$              |      |
|             | Σ                   | = (2 per section) x 2                     |      |
|             |                     | $\pi$ = 8 per section                     |      |
|             |                     | $\Delta = 3 per section$                  |      |
|             |                     | Ψ = # ft. per section                     |      |
|             | 4 <b>=</b> (        | # ft. net height / 1.5) x 2               |      |
|             |                     |                                           |      |
|             |                     |                                           |      |
|             |                     |                                           |      |
|             |                     |                                           |      |
|             |                     |                                           |      |
|             |                     |                                           |      |
|             |                     |                                           |      |