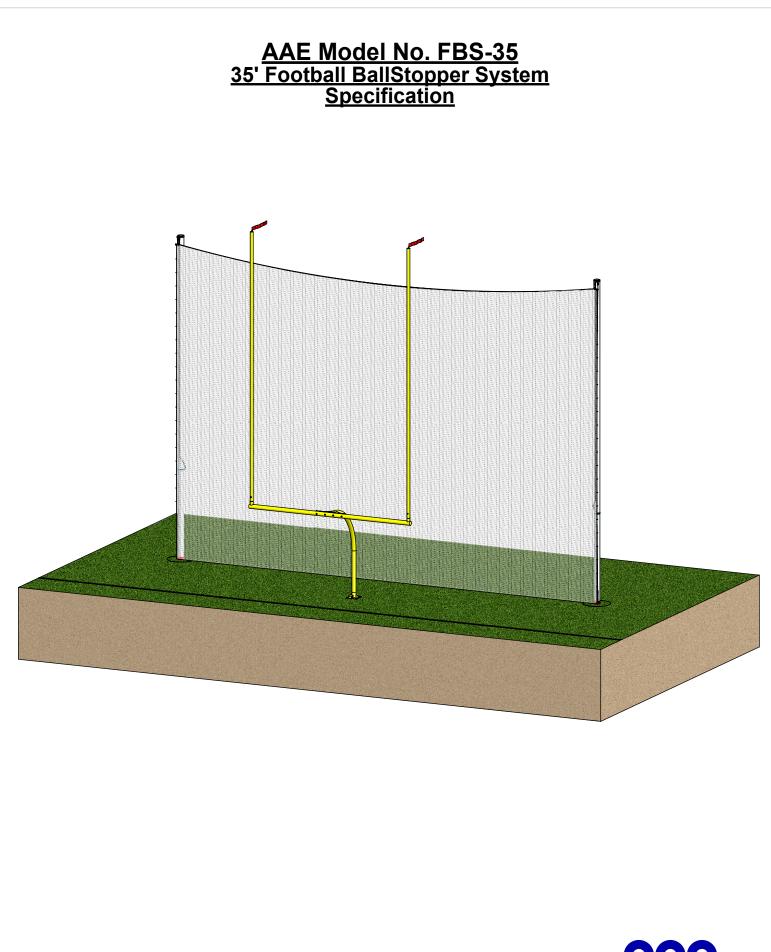

## Model No. FBS-35 Parts List

## **PARTS LIST**

| Part List # | ltem                | Description                               | Qty. |
|-------------|---------------------|-------------------------------------------|------|
| 1           | Post                | 35' MBS System Posts w/ Cap               | Ω    |
| 2           | Ground Sleeve       | 78" Length Ground Sleeve, w/ Stop Bolt    | Ω    |
| 3           | Hoist               | Pre-assembled Hoist Rope/Pulley System    | Ω    |
| 4           | Washer              | 5/16" Flat Washer, SS                     | Σ    |
| 5           | Hex Nut             | 5/16" Hex Nut, Self Locking               | Ω    |
| 6           | Cleat               | Tapered Cleat, Glavanized Steel           | Ω    |
| 7           | Bolt