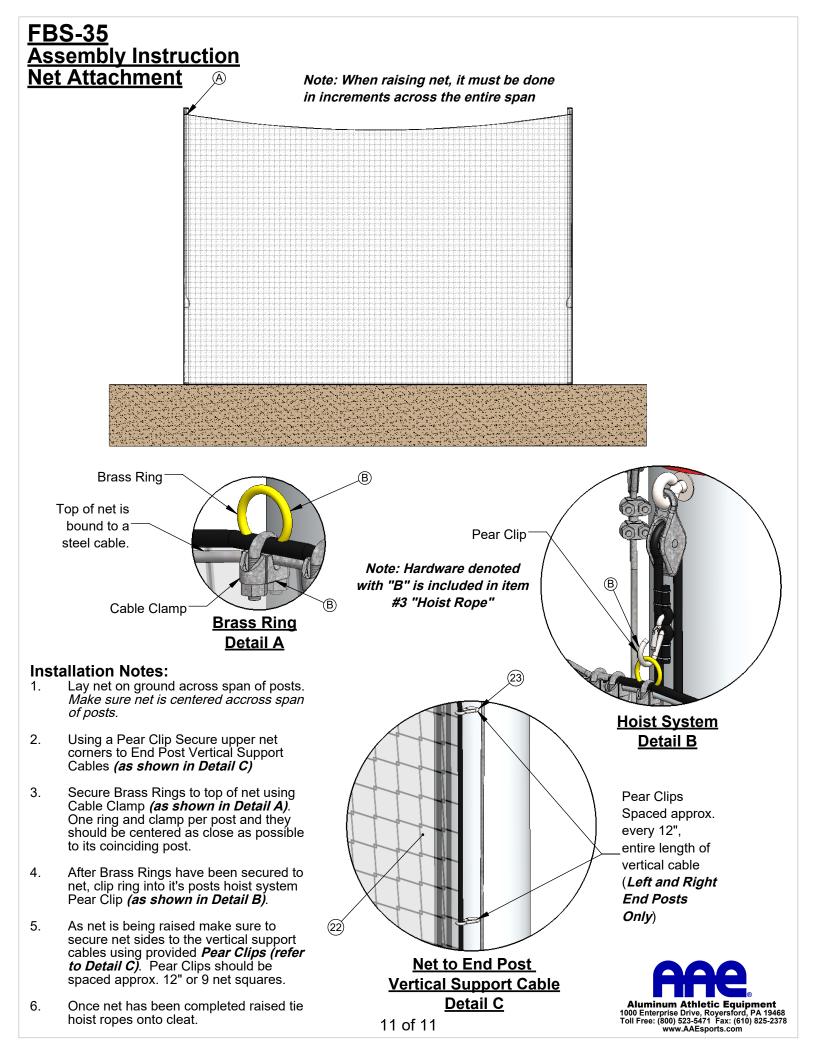

|      |
|             | 4 <b>=</b> (        | # ft. net height / 1.5) x 2               |      |
|             |                     |                                           |      |
|             |                     |                                           |      |
|             |                     |                                           |      |
|             |                     |                                           |      |
|             |                     |                                           |      |
|             |                     |                                           |      |
|             |                     |                                           |      |







## FBS-35 Assembly Instruction Posts to Groundsleeve