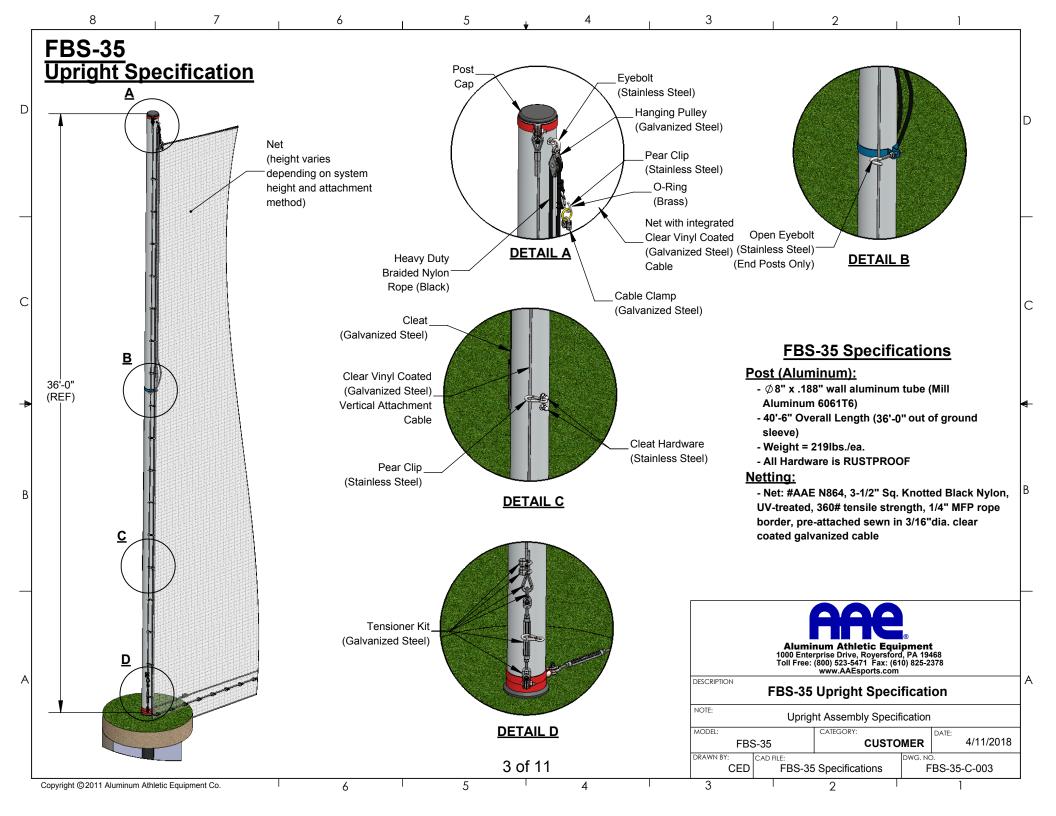

## **PARTS LIST**

| Part List # | ltem                | Description                               | Qty. |
|-------------|---------------------|-------------------------------------------|------|
| 1           | Post                | 35' MBS System Posts w/ Cap               | Ω    |
| 2           | Ground Sleeve       | 78" Length Ground Sleeve, w/ Stop Bolt    | Ω    |
| 3           | Hoist               | Pre-assembled Hoist Rope/Pulley System    | Ω    |
| 4           | Washer              | 5/16" Flat Washer, SS                     | Σ    |
| 5           | Hex Nut             | 5/16" Hex Nut, Self Locking               | Ω    |
| 6           | Cleat               | Tapered Cleat, Glavanized Steel           | Ω    |
| 7           | Bolt                | 1/4"-20 x 5-1/2" Hex Bolt, SS             | Σ    |
| 8           | Washer              | 1/4" Flat Washer, SS                      | Σ    |
| 9           | Hex Nut             | 1/4"-20 Hex Nut, SS, Self Locking         | Σ    |
| 10          | Cap Nut             | 1/4"-20 Cap Nut, SS,                      | Σ    |
| 11          | Securing Collar     | 8" I.D. Securing Collar                   | π    |
| 12          | Tensioner Kit       | Ball Stoper Tensioner Kit                 | Δ    |
| 13          | Open Eyebolt        | 5/16"-18 x 4" Open Eye Bolt, SS           | Ω    |
| 14          | Bolt                | 5/16"-18 x 1-1/4" Carriage Bolt, SS       | π    |
| 15          | Washer              | 5/16" Flat Washer, SS                     | π    |
| 16          | Ny-Lock Hex Nut     | 5/16"-18, Self Locking Nut, SS            | π    |
| 17          | Wiz-Lock Hex Nut    | 5/16"-18, Wiz-Lock Nut, SS                | Ω    |
| 22          | Net                 | #AAE N864, 3-1/2" sq. Mesh, Knotted Nylon | Ψ    |
| 23          | Snap                | 1/4" Pear Clip Snap, Plated               | ٦    |
|             | ΟΡΤΙΟ               | ONAL ACCESSORIES                          |      |
| -           | -                   | -                                         | -    |
|             | *Qty of posts (will | vary depending on length fo system)       |      |
|             |                     | $\Omega = 2 \ per \ section$              |      |
|             | Σ                   | = (2 per section) x 2                     |      |
|             |                     | $\pi$ = 8 per section                     |      |
|             |                     | $\Delta = 3 per section$                  |      |
|             |                     | Ψ = # ft. per section                     |      |
|             | 4 <b>=</b> (        | # ft. net height / 1.5) x 2               |      |
|             |                     |                                           |      |
|             |                     |                                           |      |
|             |                     |                                           |      |
|             |                     |                                           |      |
|             |                     |                                           |      |
|             |                     |                                           |      |
|             |                     |                                           |      |