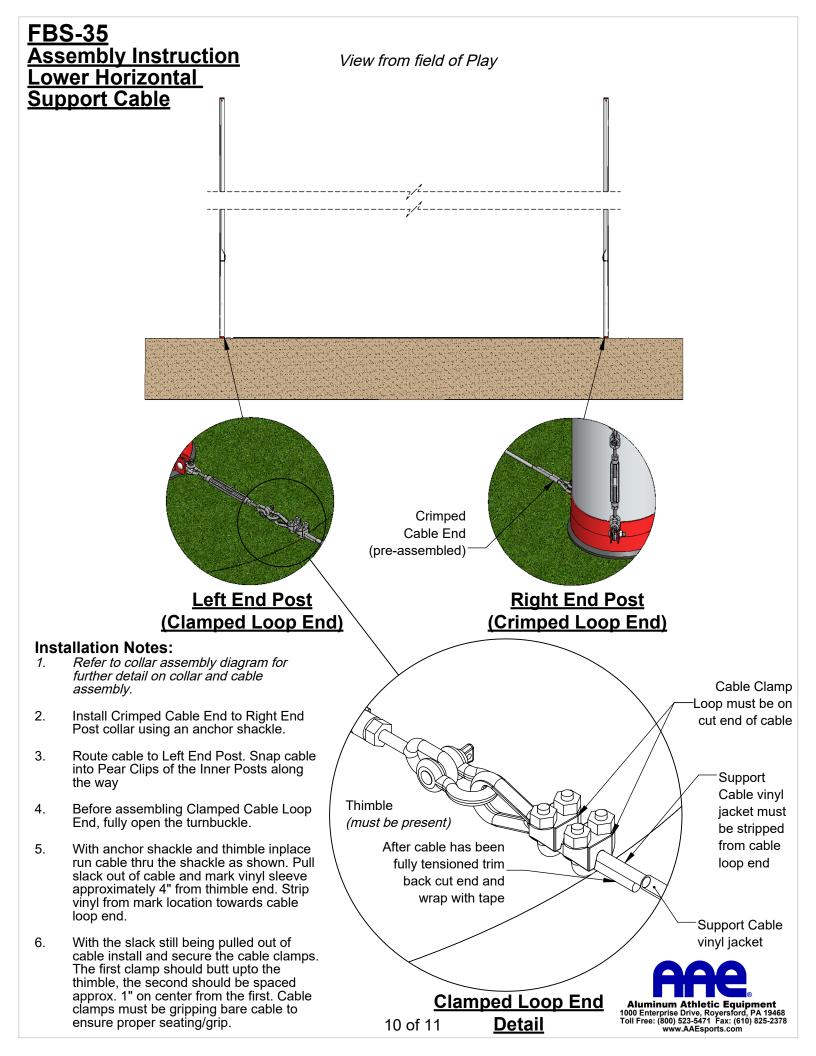

|      |
|             | 4 <b>=</b> (        | # ft. net height / 1.5) x 2               |      |
|             |                     |                                           |      |
|             |                     |                                           |      |
|             |                     |                                           |      |
|             |                     |                                           |      |
|             |                     |                                           |      |
|             |                     |                                           |      |
|             |                     |                                           |      |







## FBS-35 Assembly Instruction Posts to Groundsleeve