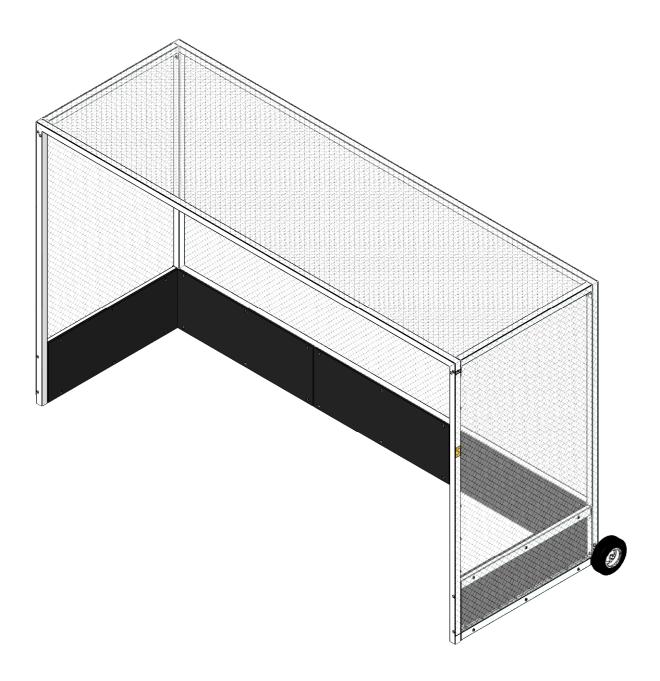

## <u>FHG</u> <u>Field Hockey Goal</u>

## FHG-Field Hockey Goal Parts List

| ITEM NO. | ITEM              | DESCRIPTION                                                            | QTY.* |
|----------|-------------------|------------------------------------------------------------------------|-------|
| 1        | Goal Face         | 2" x 2" x 1/8" welded "U" frame, 7'-2" x 12'-4"                        | 1     |
| 2        | Rear Frame        | 2" x 2" x 1/8" welded frame box frame, 7'2" x 12'-4"                   | 1     |
| 3        | Lower Brace       | 1-1/4" x 2" x 1/8" welded aluminum frame, 18" x 46-7/16"               | 2     |
| 4        | Upper Brace       | 2" x 2" x 1/8" x 45-15/16" aluminum tube w/ offset flanges on each end | 2     |
| 5        | Back Bottom Board | 1/2" Synthetic Board (Black), 18" x 48"                                | 3     |
| 6        | Side Bottom Board | 1/2" Synthetic Board (Black), 18" x 46"                                | 2     |
| 7        | MNC               | Molded Net Clip                                                        |       |
| 8        | Bolt (2-3/4"L)    | 1/4"-20 x 2-3/4", Truss Head Phillips M.S.                             | 16    |
| 9        | Washer            | 5/16", Flat Washer, .343" I.D. x 3/4" O.D.                             | 92    |
| 10       | Bolt (2-1/4"L)    | 1/4"-20 x 2-1/4", Truss Head Phillips M.S.                             | 12    |
| 11       | Lock Nut (Thin)   | Thin Nylon-Insert Locknut, 1/4"-20 Thread Size, 18-8 SS                | 32    |
| 12       | Lock Nut          | Nylon-Insert Locknut, 1/4"-20 Thread Size, 18-8 SS                     | 14    |
| 13       | Bolt (3"L)        | 1/4"-20 x 3", Truss Head Phillips M.S.                                 | 18    |
| 14       | Wheel             | 10" Semi-Pneumatic Wheel Assembly                                      | 2     |
| 15       | Net               | 7' x 12' Black Nylon Net                                               | 1     |
| 16       | Plug              | 1" Round Plug, 14-20 GA, Tube, Black                                   | 8     |
| 17       | Eye-Nut           | 1/4"-20 Eye-Nut, Stainless Steel                                       | 2     |
| 18       | Cable Tie         | Cable Tie, 7"L, Black                                                  | 2     |