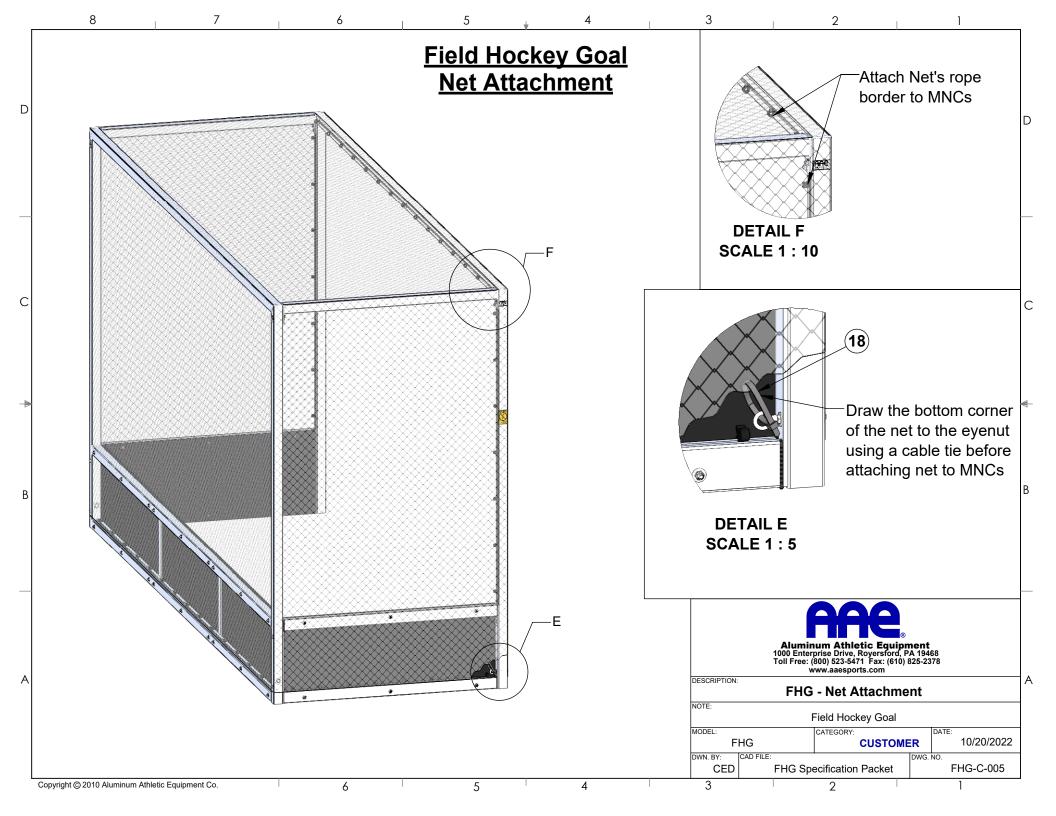

## FHG-Field Hockey Goal Parts List

| ITEM NO. | ITEM              | DESCRIPTION                                                            | QTY.* |
|----------|-------------------|------------------------------------------------------------------------|-------|
| 1        | Goal Face         | 2" x 2" x 1/8" welded "U" frame, 7'-2" x 12'-4"                        | 1     |
| 2        | Rear Frame        | 2" x 2" x 1/8" welded frame box frame, 7'2" x 12'-4"                   | 1     |
| 3        | Lower Brace       | 1-1/4" x 2" x 1/8" welded aluminum frame, 18" x 46-7/16"               | 2     |
| 4        | Upper Brace       | 2" x 2" x 1/8" x 45-15/16" aluminum tube w/ offset flanges on each end | 2     |
| 5        | Back Bottom Board | 1/2" Synthetic Board (Black), 18" x 48"                                | 3     |
| 6        | Side Bottom Board | 1/2" Synthetic Board (Black), 18" x 46"                                | 2     |
| 7        | MNC               | Molded Net Clip                                                        |       |
| 8        | Bolt (2-3/4"L)    | 1/4"-20 x 2-3/4", Truss Head Phillips M.S.                             | 16    |
| 9        | Washer            | 5/16", Flat Washer, .343" I.D. x 3/4" O.D.                             | 92    |
| 10       | Bolt (2-1/4"L)    | 1/4"-20 x 2-1/4", Truss Head Phillips M.S.                             | 12    |
| 11       | Lock Nut (Thin)   | Thin Nylon-Insert Locknut, 1/4"-20 Thread Size, 18-8 SS                | 32    |
| 12       | Lock Nut          | Nylon-Insert Locknut, 1/4"-20 Thread Size, 18-8 SS                     | 14    |
| 13       | Bolt (3"L)        | 1/4"-20 x 3", Truss Head Phillips M.S.                                 | 18    |
| 14       | Wheel             | 10" Semi-Pneumatic Wheel Assembly                                      | 2     |
| 15       | Net               | 7' x 12' Black Nylon Net                                               | 1     |
| 16       | Plug              | 1" Round Plug, 14-20 GA, Tube, Black                                   | 8     |
| 17       | Eye-Nut           | 1/4"-20 Eye-Nut, Stainless Steel                                       | 2     |
| 18       | Cable Tie         | Cable Tie, 7"L, Black                                                  | 2     |