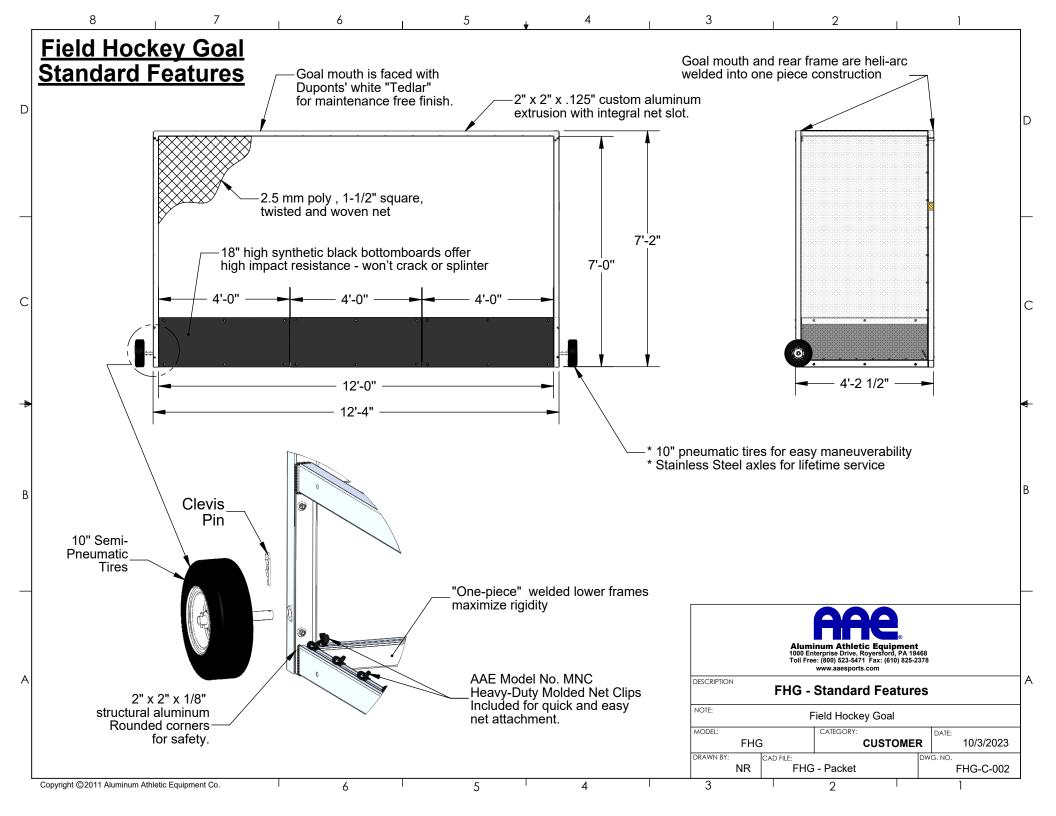

## <u>FHG</u> <u>Field Hockey Goal</u>

## FHG-Field Hockey Goal Parts List

| ITEM NO. | ITEM              | DESCRIPTION                                                            | QTY.* |
|----------|-------------------|------------------------------------------------------------------------|-------|
| 1        | Goal Face         | 2" x 2" x 1/8" welded "U" frame, 7'-2" x 12'-4"                        | 1     |
| 2        | Rear Frame        | 2" x 2" x 1/8" welded frame box frame, 7'2" x 12'-4"                   | 1     |
| 3        | Lower Brace       | 1-1/4" x 2" x 1/8" welded aluminum frame, 18" x 46-7/16"               | 2     |
| 4        | Upper Brace       | 2" x 2" x 1/8" x 45-15/16" aluminum tube w/ offset flanges on each end | 2     |
| 5        | Back Bottom Board | 1/2" Synthetic Board (Black), 18" x 48"                                | 3     |
| 6        | Side Bottom Board | 1/2" Synthetic Board (Black), 18" x 46"                                | 2     |
| 7        | MNC               | Molded Net Clip                                                        |       |
| 8        | Bolt (2-3/4"L)    | 1/4"-20 x 2-3/4", Truss Head Phillips M.S.                             | 16    |
| 9        | Washer            | 5/16", Flat Washer, .343" I.D. x 3/4" O.D.                             | 92    |
| 10       | Bolt (2-1/4"L)    | 1/4"-20 x 2-1/4", Truss Head Phillips M.S.                             | 12    |
| 11       | Lock Nut (Thin)   | Thin Nylon-Insert Locknut, 1/4"-20 Thread Size, 18-8 SS                | 32    |
| 12       | Lock Nut          | Nylon-Insert Locknut, 1/4"-20 Thread Size, 18-8 SS                     | 14    |
| 13       | Bolt (3"L)        | 1/4"-20 x 3", Truss Head Phillips M.S.                                 | 18    |
| 14       | Wheel             | 10" Semi-Pneumatic Wheel Assembly                                      | 2     |
| 15       | Net               | 7' x 12' Black Nylon Net                                               | 1     |
| 16       | Plug              | 1" Round Plug, 14-20 GA, Tube, Black                                   | 8     |
| 17       | Eye-Nut           | 1/4"-20 Eye-Nut, Stainless Steel                                       | 2     |
| 18       | Cable Tie         | Cable Tie, 7"L, Black                                                  | 2     |