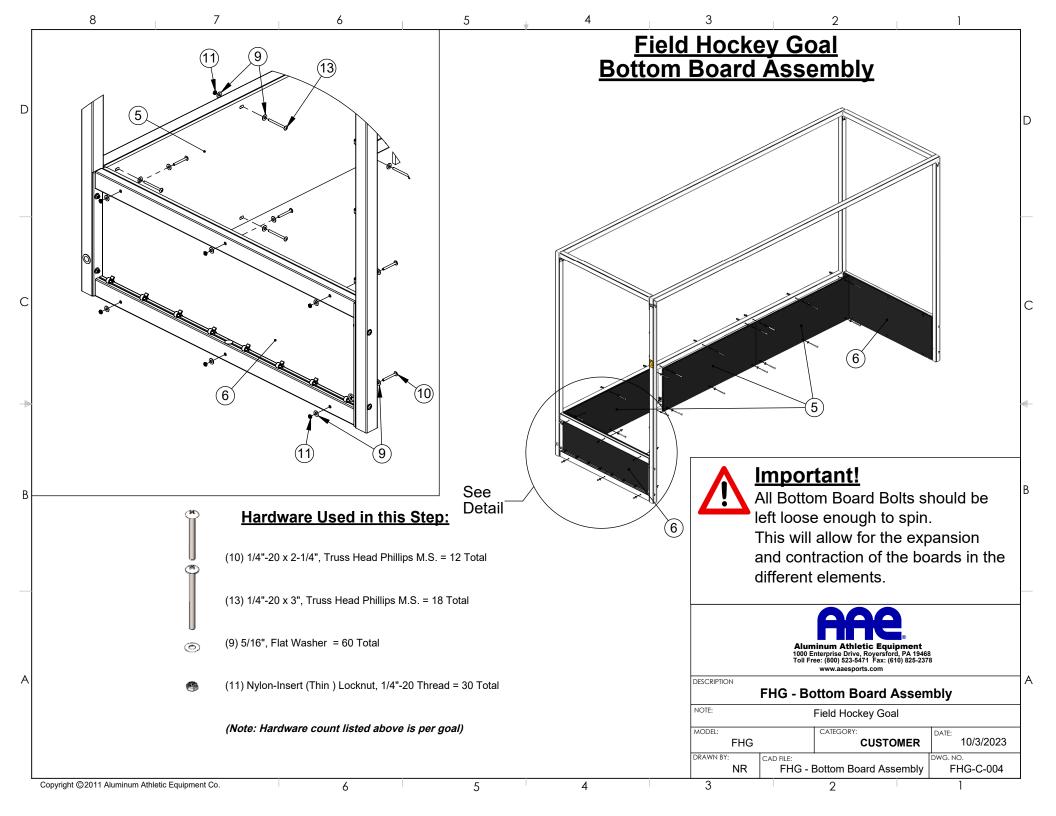

## <u>FHG</u> <u>Field Hockey Goal</u>

## FHG-Field Hockey Goal Parts List

| ITEM NO. | ITEM              | DESCRIPTION                                                            | QTY.* |
|----------|-------------------|------------------------------------------------------------------------|-------|
| 1        | Goal Face         | 2" x 2" x 1/8" welded "U" frame, 7'-2" x 12'-4"                        | 1     |
| 2        | Rear Frame        | 2" x 2" x 1/8" welded frame box frame, 7'2" x 12'-4"                   | 1     |
| 3        | Lower Brace       | 1-1/4" x 2" x 1/8" welded aluminum frame, 18" x 46-7/16"               | 2     |
| 4        | Upper Brace       | 2" x 2" x 1/8" x 45-15/16" aluminum tube w/ offset flanges on each end | 2     |
| 5        | Back Bottom Board | 1/2" Synthetic Board (Black), 18" x 48"                                | 3     |
| 6        | Side Bottom Board | 1/2" Synthetic Board (Black), 18" x 46"                                | 2     |
| 7        | MNC               | Molded Net Clip                                                        |       |
| 8        | Bolt (2-3/4"L)    | 1/4"-20 x 2-3/4", Truss Head Phillips M.S.                             | 16    |
| 9        | Washer            | 5/16", Flat Washer, .343" I.D. x 3/4" O.D.                             | 92    |
| 10       | Bolt (2-1/4"L)    | 1/4"-20 x 2-1/4", Truss Head Phillips M.S.                             | 12    |
| 11       | Lock Nut (Thin)   | Thin Nylon-Insert Locknut, 1/4"-20 Thread Size, 18-8 SS                | 32    |
| 12       | Lock Nut          | Nylon-Insert Locknut, 1/4"-20 Thread Size, 18-8 SS                     | 14    |
| 13       | Bolt (3"L)        | 1/4"-20 x 3", Truss Head Phillips M.S.                                 | 18    |
| 14       | Wheel             | 10" Semi-Pneumatic Wheel Assembly                                      | 2     |
| 15       | Net               | 7' x 12' Black Nylon Net                                               | 1     |
| 16       | Plug              | 1" Round Plug, 14-20 GA, Tube, Black                                   | 8     |
| 17       | Eye-Nut           | 1/4"-20 Eye-Nut, Stainless Steel                                       | 2     |
| 18       | Cable Tie         | Cable Tie, 7"L, Black                                                  | 2     |