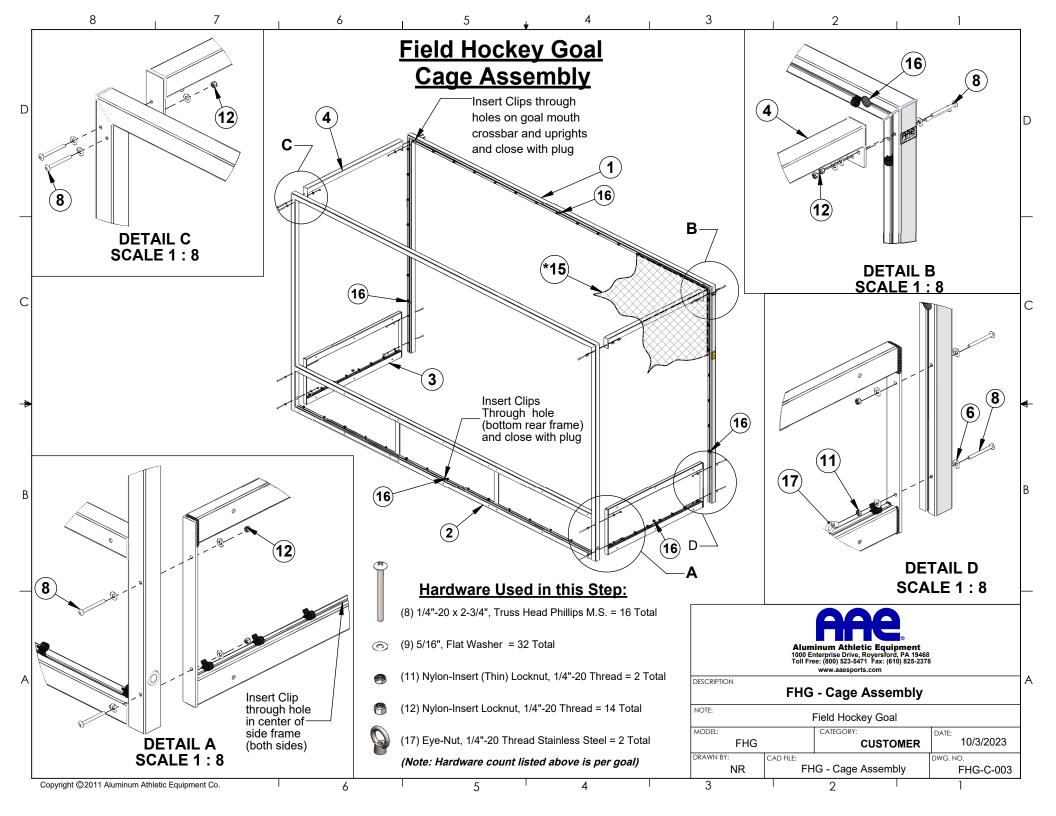

## <u>FHG</u> <u>Field Hockey Goal</u>

## FHG-Field Hockey Goal Parts List

| ITEM NO. | ITEM              | DESCRIPTION                                                            | QTY.* |
|----------|-------------------|------------------------------------------------------------------------|-------|
| 1        | Goal Face         | 2" x 2" x 1/8" welded "U" frame, 7'-2" x 12'-4"                        | 1     |
| 2        | Rear Frame        | 2" x 2" x 1/8" welded frame box frame, 7'2" x 12'-4"                   | 1     |
| 3        | Lower Brace       | 1-1/4" x 2" x 1/8" welded aluminum frame, 18" x 46-7/16"               | 2     |
| 4        | Upper Brace       | 2" x 2" x 1/8" x 45-15/16" aluminum tube w/ offset flanges on each end | 2     |
| 5        | Back Bottom Board | 1/2" Synthetic Board (Black), 18" x 48"                                | 3     |
| 6        | Side Bottom Board | 1/2" Synthetic Board (Black), 18" x 46"                                | 2     |
| 7        | MNC               | Molded Net Clip                                                        |       |
| 8        | Bolt (2-3/4"L)    | 1/4"-20 x 2-3/4", Truss Head Phillips M.S.                             | 16    |
| 9        | Washer            | 5/16", Flat Washer, .343" I.D. x 3/4" O.D.                             | 92    |
| 10       | Bolt (2-1/4"L)    | 1/4"-20 x 2-1/4", Truss Head Phillips M.S.                             | 12    |
| 11       | Lock Nut (Thin)   | Thin Nylon-Insert Locknut, 1/4"-20 Thread Size, 18-8 SS                | 32    |
| 12       | Lock Nut          | Nylon-Insert Locknut, 1/4"-20 Thread Size, 18-8 SS                     | 14    |
| 13       | Bolt (3"L)        | 1/4"-20 x 3", Truss Head Phillips M.S.                                 | 18    |
| 14       | Wheel             | 10" Semi-Pneumatic Wheel Assembly                                      | 2     |
| 15       | Net               | 7' x 12' Black Nylon Net                                               | 1     |
| 16       | Plug              | 1" Round Plug, 14-20 GA, Tube, Black                                   | 8     |
| 17       | Eye-Nut           | 1/4"-20 Eye-Nut, Stainless Steel                                       | 2     |
| 18       | Cable Tie         | Cable Tie, 7"L, Black                                                  | 2     |