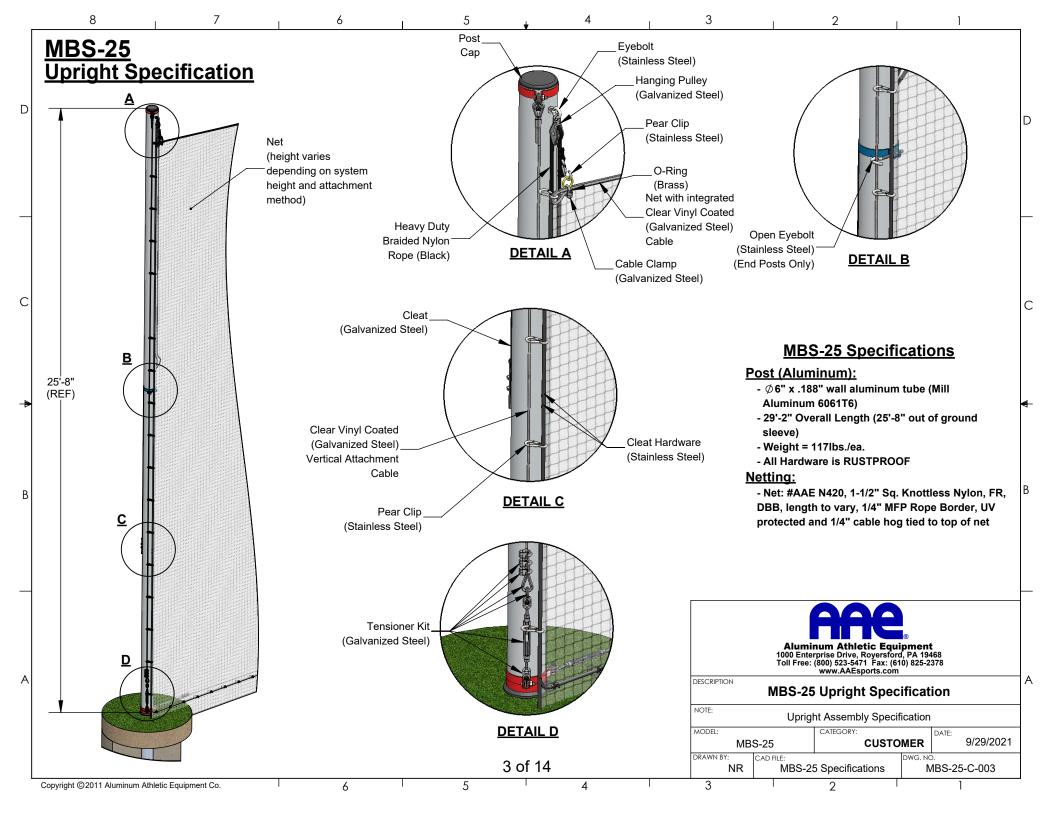

## Model No. MBS-25 Parts List

|             | IVIE                       | 3S-25 PARTS LIST                                                        |     |
|-------------|----------------------------|-------------------------------------------------------------------------|-----|
| Part List # | Item                       | Description                                                             | Qty |
| 1           | Post                       | 25' MBS/SBS System Posts w/ Cap                                         | Ω   |
| 2           | Ground Sleeve              | 57" Length Ground Sleeve, w/ Stop Bolt                                  | Ω   |
| 3           | Hoist                      | Pre-assembled Hoist Rope/Pulley System                                  | Ω   |
| 4           | Washer                     | 1/2" Flat Washer, SS                                                    | Σ   |
| 5           | Hex Nut                    | 1/2" Hex Nut, Self Locking                                              | Ω   |
| 6           | Cleat                      | Tapered Cleat, Glavanized Steel                                         | Ω   |
| 7           | Bolt                       | 1/4"-20 x 7-1/2" Hex Bolt, SS                                           | Σ   |
| 9           | Hex Nut                    | 1/4"-20 Thin Hex Nut, SS, Self Locking                                  | Σ   |
| 10          | Cap Nut                    | 1/4"-20 Cap Nut, SS,                                                    | Σ   |
| 11          | Standard Collar            | 6" I.D. Standard Collar                                                 | Φ   |
| 12          | Pear Clip Collar           | 6" I.D. Pear Clip Collar                                                | π   |
| 13          | Open Eyebolt Collar        | 6" I.D. Open Eyebolt Collar                                             | λ   |
| 14          | Tensioner Kit              | Ball Stoper Tensioner Kit                                               | Δ   |
| 22          | Net                        | #AAE N420, 1-1/2" sq. Mesh, Knottless Nylon                             | Ψ   |
| 23          | Pear Clip                  | 1/4" Pear Clip Snap, Plated                                             | 4   |
| 24          | Cable Tie                  | 15" Cable Tie, 120 LB., Black                                           | ¥   |
|             | OP                         | TIONAL ACCESSORIES                                                      |     |
| 25          | Debris Collar              | Debris Collar, 6" Diameter                                              | Ω   |
|             | *Qty of posts (w           | ill vary depending on length fo system)                                 |     |
|             | Ω=                         | (# ft. per section / 20 ft.) + 1                                        |     |
|             |                            | ft. per section / 20 ft.) + 1 ] x 2                                     |     |
|             |                            | - 2 (# shared corner posts (if applicable))                             |     |
|             |                            | 20 ft.) -1] - # shared corner posts (if applicable))                    |     |
|             | •                          | ost + [# corner post (if applicable)]                                   |     |
|             | $\Delta = 3 (\# sections)$ | ) - (#shared corner posts, if applicable)<br>$\Psi = # ft. per section$ |     |
|             | 4 = (#ft net height) x     | [#endpost + (#shared posts, if applicable)]                             |     |
|             |                            | tion, if multiple section, sum of sections) x 2                         |     |