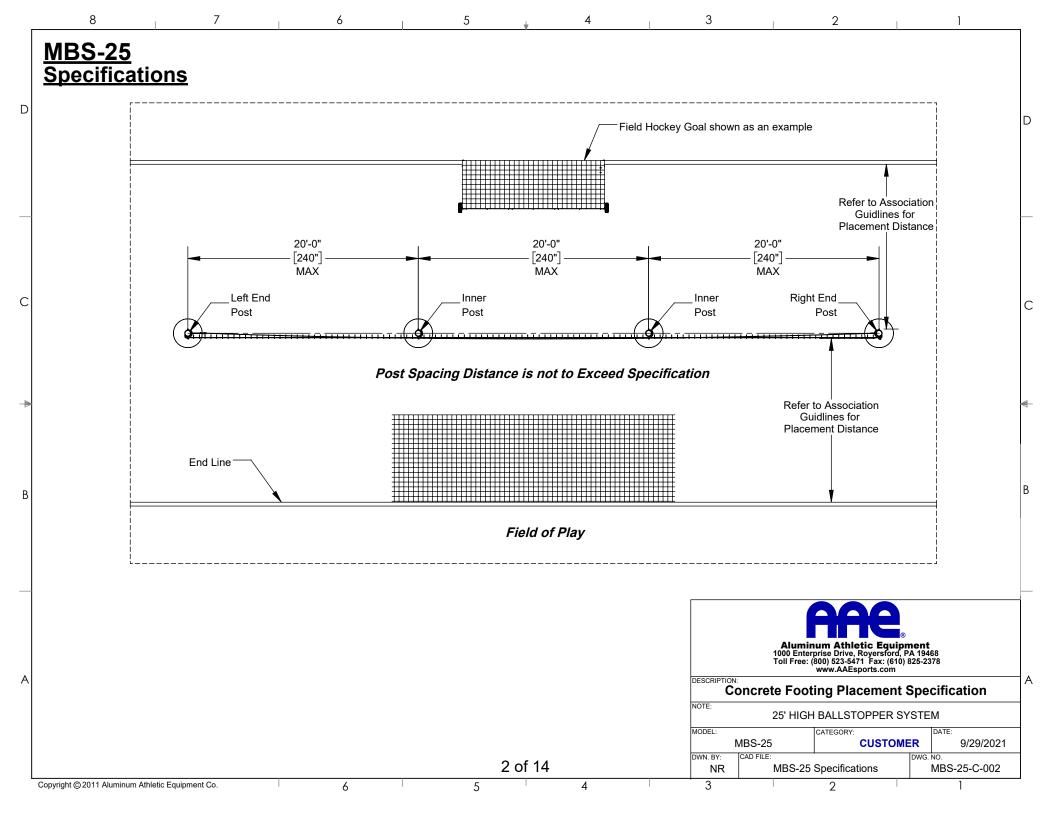

## Model No. MBS-25 Parts List

|             | IVIE                       | 3S-25 PARTS LIST                                                        |     |
|-------------|----------------------------|-------------------------------------------------------------------------|-----|
| Part List # | Item                       | Description                                                             | Qty |
| 1           | Post                       | 25' MBS/SBS System Posts w/ Cap                                         | Ω   |
| 2           | Ground Sleeve              | 57" Length Ground Sleeve, w/ Stop Bolt                                  | Ω   |
| 3           | Hoist                      | Pre-assembled Hoist Rope/Pulley System                                  | Ω   |
| 4