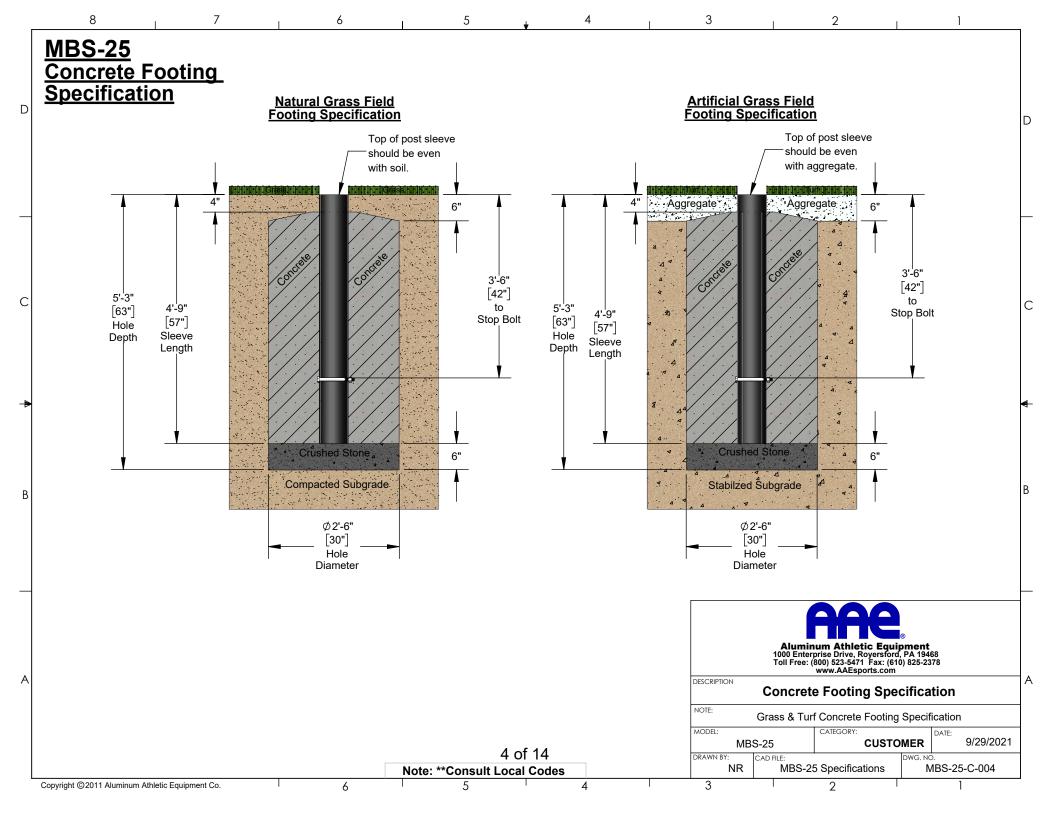

## Model No. MBS-25 Parts List

|             | IVIE                       | 3S-25 PARTS LIST                                                        |     |
|-------------|----------------------------|-------------------------------------------------------------------------|-----|
| Part List # | Item                       | Description                                                             | Qty |
| 1           | Post                       | 25' MBS/SBS System Posts w/ Cap                                         | Ω   |
| 2           | Ground Sleeve              | 57" Length Ground Sleeve, w/ Stop Bolt                                  | Ω   |
| 3           | Hoist                      | Pre-assembled Hoist Rope/Pulley System                                  | Ω   |
| 4