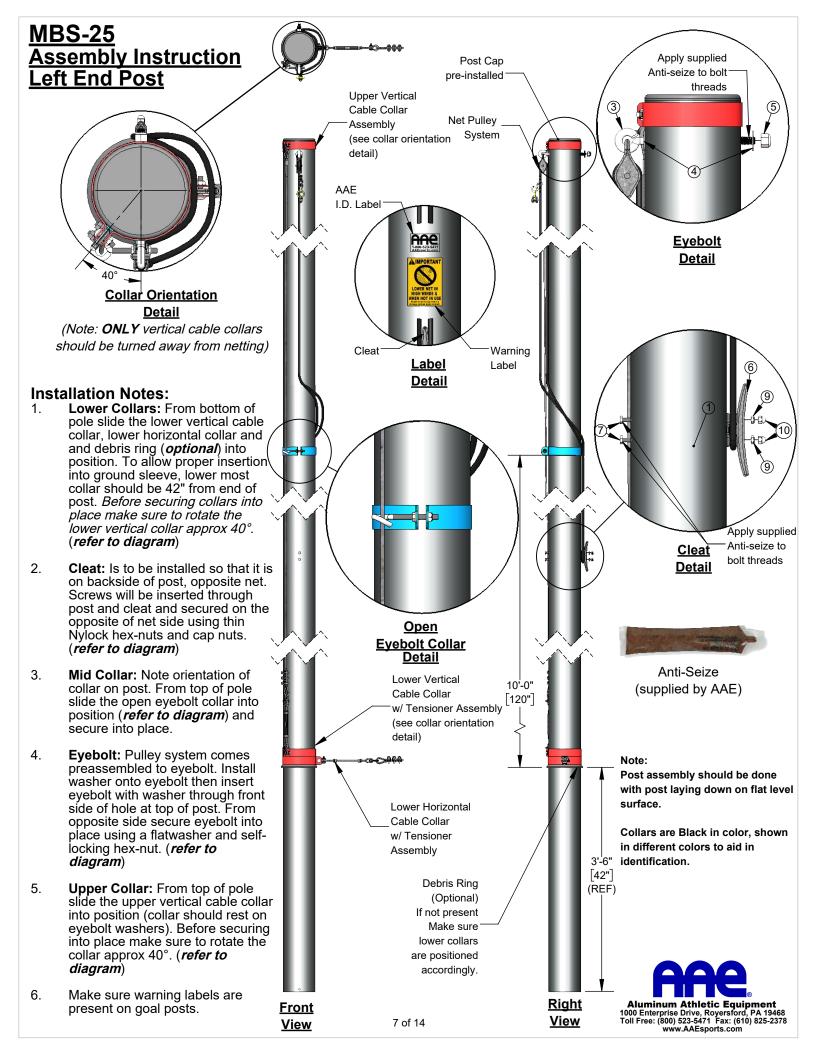

## Model No. MBS-25 Parts List

|             | IVIE                       | 3S-25 PARTS LIST                                                        |     |
|-------------|----------------------------|-------------------------------------------------------------------------|-----|
| Part List # | Item                       | Description                                                             | Qty |
| 1           | Post                       | 25' MBS/SBS System Posts w/ Cap                                         | Ω   |
| 2           | Ground Sleeve              | 57" Length Ground Sleeve, w/ Stop Bolt                                  | Ω   |
| 3           | Hoist                      | Pre-assembled Hoist Rope/Pulley System                                  | Ω   |
| 4           | Washer                     | 1/2" Flat Washer, SS                                                    | Σ   |
| 5           | Hex Nut                    | 1/2" Hex Nut, Self Locking                                              | Ω   |
| 6           | Cleat                      | Tapered Cleat, Glavanized Steel                                         | Ω   |
| 7           | Bolt                       | 1/4"-20 x 7-1/2" Hex Bolt, SS                                           | Σ   |
| 9           | Hex Nut                    | 1/4"-20 Thin Hex Nut, SS, Self Locking                                  | Σ   |
| 10          | Cap Nut                    | 1/4"-20 Cap Nut, SS,                                                    | Σ   |
| 11          | Standard Collar            | 6" I.D. Standard Collar                                                 | Φ   |
| 12          | Pear Clip Collar           | 6" I.D. Pear Clip Collar                                                | π   |
| 13          | Open Eyebolt Collar        | 6" I.D. Open Eyebolt Collar                                             | λ   |
| 14          | Tensioner Kit              | Ball Stoper Tensioner Kit                                               | Δ   |
| 22          | Net                        | #AAE N420, 1-1/2" sq. Mesh, Knottless Nylon                             | Ψ   |
| 23          | Pear Clip                  | 1/4" Pear Clip Snap, Plated                                             | 4   |
| 24          | Cable Tie                  | 15" Cable Tie, 120 LB., Black                                           | ¥   |
|             | OP                         | TIONAL ACCESSORIES                                                      |     |
| 25          | Debris Collar              | Debris Collar, 6" Diameter                                              | Ω   |
|             | *Qty of posts (w           | ill vary depending on length fo system)                                 |     |
|             | Ω=                         | (# ft. per section / 20 ft.) + 1                                        |     |
|             |                            | ft. per section / 20 ft.) + 1 ] x 2                                     |     |
|             |                            | - 2 (# shared corner posts (if applicable))                             |     |
|             |                            | 20 ft.) -1] - # shared corner posts (if applicable))                    |     |
|             | •                          | ost + [# corner post (if applicable)]                                   |     |
|             | $\Delta = 3 (\# sections)$ | ) - (#shared corner posts, if applicable)<br>$\Psi = # ft. per section$ |     |
|             | 4 = (#ft net height) x     | [#endpost + (#shared posts, if applicable)]                             |     |
|             |                            | tion, if multiple section, sum of sections) x 2                         |     |