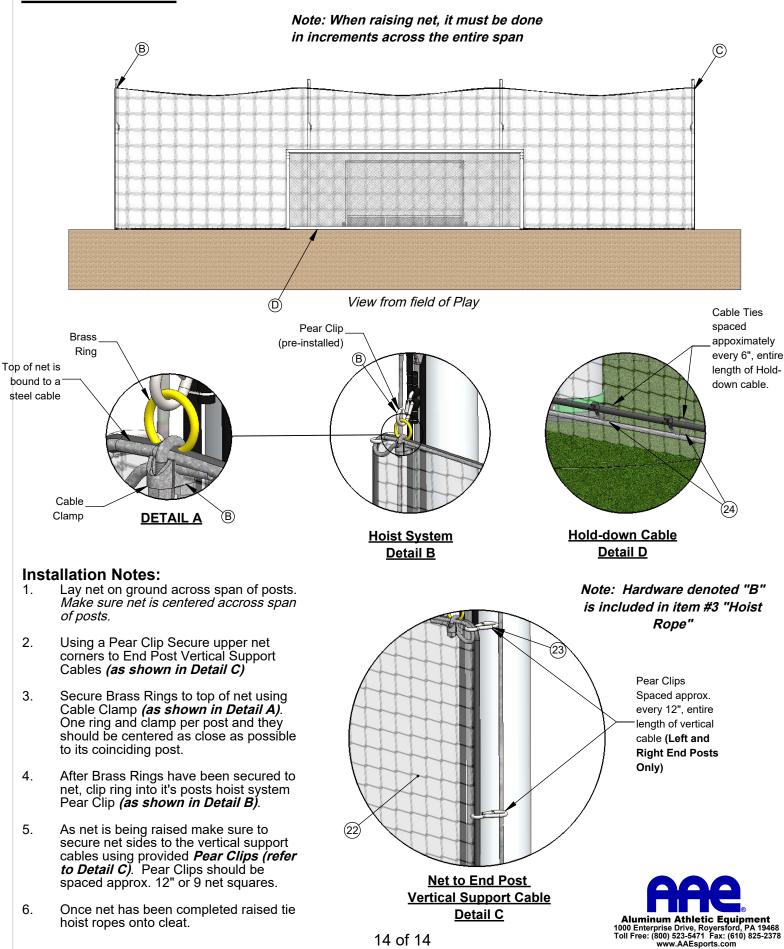

| - 2 (# shared corner posts (if applicable))                             |     |
|             |                            | 20 ft.) -1] - # shared corner posts (if applicable))                    |     |
|             | •                          | ost + [# corner post (if applicable)]                                   |     |
|             | $\Delta = 3 (\# sections)$ | ) - (#shared corner posts, if applicable)<br>$\Psi = # ft. per section$ |     |
|             | 4 = (#ft net height) x     | [#endpost + (#shared posts, if applicable)]                             |     |
|             |                            | tion, if multiple section, sum of sections) x 2                         |     |















13 of 14

## **MBS-25** Assembly Instruction Net Attachment