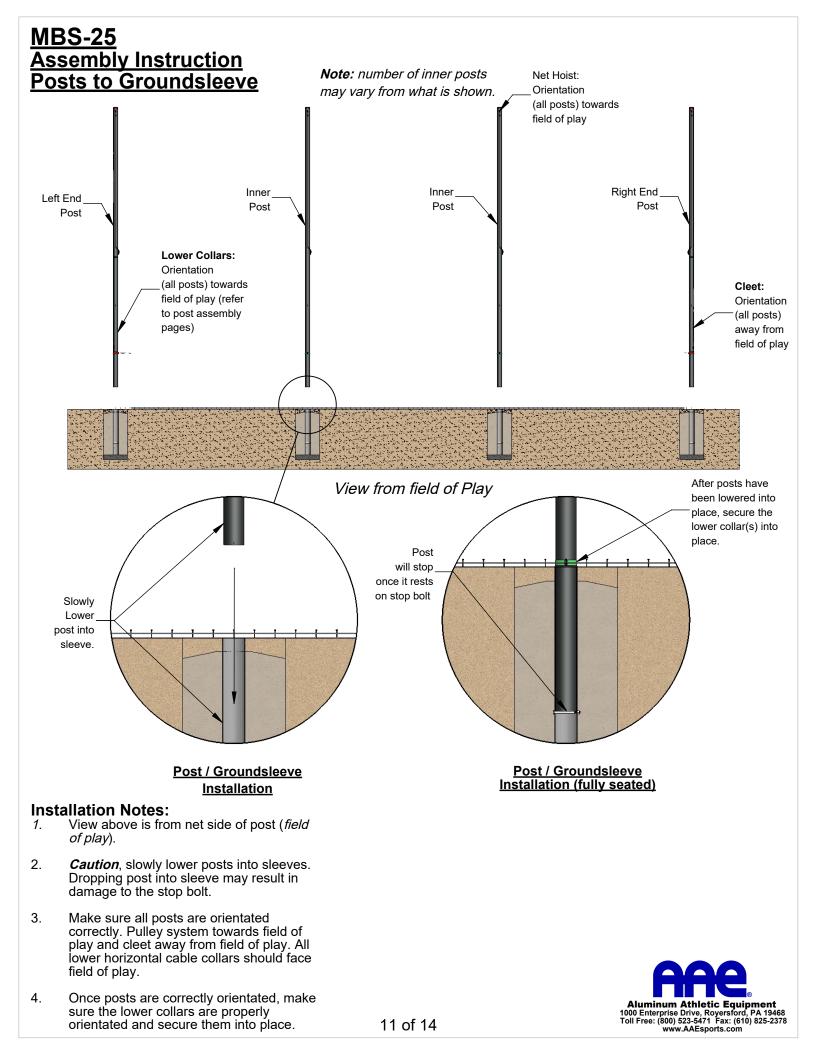

## Model No. MBS-25 Parts List

|             | IVIE                       | 3S-25 PARTS LIST                                                        |     |
|-------------|----------------------------|-------------------------------------------------------------------------|-----|
| Part List # | Item                       | Description                                                             | Qty |
| 1           | Post                       | 25' MBS/SBS System Posts w/ Cap                                         | Ω   |
| 2           | Ground Sleeve              | 57" Length Ground Sleeve, w/ Stop Bolt                                  | Ω   |
| 3           | Hoist                      | Pre-assembled Hoist Rope/Pulley System                                  | Ω   |
| 4           | Washer                     | 1/2" Flat Washer, SS                                                    | Σ   |
| 5           | Hex Nut                    | 1/2" Hex Nut, Self Locking                                              | Ω   |
| 6           | Cleat                      | Tapered Cleat, Glavanized Steel                                         | Ω   |
| 7           | Bolt                       | 1/4"-20 x 7-1/2" Hex Bolt, SS                                           | Σ   |
| 9           | Hex Nut                    | 1/4"-20 Thin Hex Nut, SS, Self Locking                                  | Σ   |
| 10          | Cap Nut                    | 1/4"-20 Cap Nut, SS,                                                    | Σ   |
| 11          | Standard Collar            | 6" I.D. Standard Collar                                                 | Φ   |
| 12          | Pear Clip Collar           | 6" I.D. Pear Clip Collar                                                | π   |
| 13          | Open Eyebolt Collar        | 6" I.D. Open Eyebolt Collar                                             | λ   |
| 14          | Tensioner Kit              | Ball Stoper Tensioner Kit                                               | Δ   |
| 22          | Net                        | #AAE N420, 1-1/2" sq. Mesh, Knottless Nylon                             | Ψ   |
| 23          | Pear Clip                  | 1/4" Pear Clip Snap, Plated                                             | 4   |
| 24          | Cable Tie                  | 15" Cable Tie, 120 LB., Black                                           | ¥   |
|             | OP                         | TIONAL ACCESSORIES                                                      |     |
| 25          | Debris Collar              | Debris Collar, 6" Diameter                                              | Ω   |
|             | *Qty of posts (w           | ill vary depending on length fo system)                                 |     |
|             | Ω=                         | (# ft. per section / 20 ft.) + 1                                        |     |
|             |                            | ft. per section / 20 ft.) + 1 ] x 2                                     |     |
|             |                            | - 2 (# shared corner posts (if applicable))                             |     |
|             |                            | 20 ft.) -1] - # shared corner posts (if applicable))                    |     |
|             | •                          | ost + [# corner post (if applicable)]                                   |     |
|             | $\Delta = 3 (\# sections)$ | ) - (#shared corner posts, if applicable)<br>$\Psi = # ft. per section$ |     |
|             | 4 = (#ft net height) x     | [#endpost + (#shared posts, if applicable)]                             |     |
|             |                            | tion, if multiple section, sum of sections) x 2                         |     |