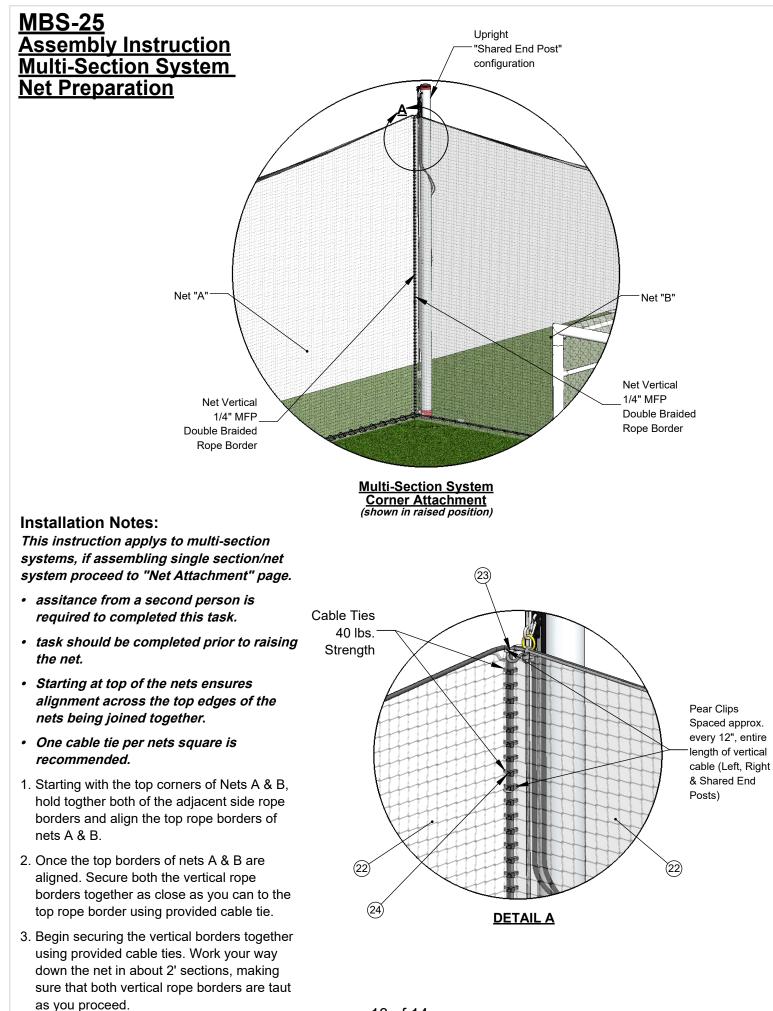

|     |
|             |                            | - 2 (# shared corner posts (if applicable))                             |     |
|             |                            | 20 ft.) -1] - # shared corner posts (if applicable))                    |     |
|             | •                          | ost + [# corner post (if applicable)]                                   |     |
|             | $\Delta = 3 (\# sections)$ | ) - (#shared corner posts, if applicable)<br>$\Psi = # ft. per section$ |     |
|             | 4 = (#ft net height) x     | [#endpost + (#shared posts, if applicable)]                             |     |
|             |                            | tion, if multiple section, sum of sections) x 2                         |     |















13 of 14

## **MBS-25** Assembly Instruction Net Attachment