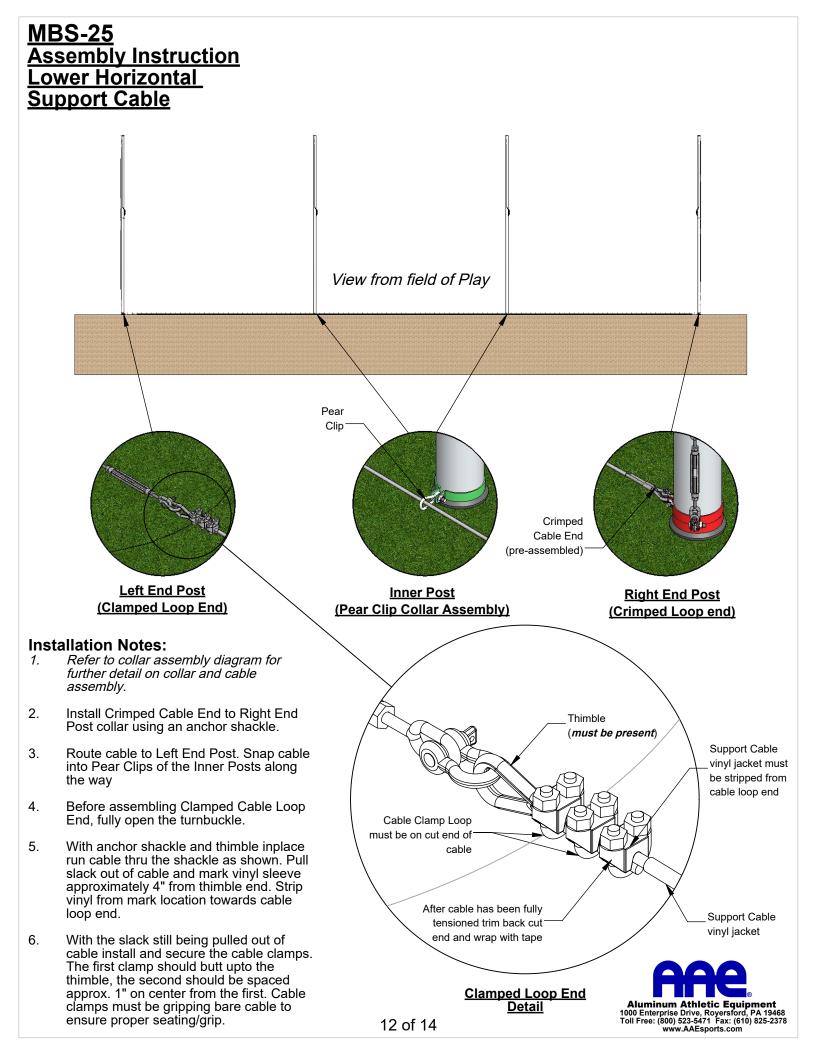

## Model No. MBS-25 Parts List

|             | IVIE                       | 3S-25 PARTS LIST                                                        |     |
|-------------|----------------------------|-------------------------------------------------------------------------|-----|
| Part List # | Item                       | Description                                                             | Qty |
| 1           | Post                       | 25' MBS/SBS System Posts w/ Cap                                         | Ω   |
| 2           | Ground Sleeve              | 57" Length Ground Sleeve, w/ Stop Bolt                                  | Ω   |
| 3           | Hoist                      | Pre-assembled Hoist Rope/Pulley System                                  | Ω   |
| 4           | Washer                     | 1/2" Flat Washer, SS                                                    | Σ   |
| 5           | Hex Nut                    | 1/2" Hex Nut, Self Locking                                              | Ω   |
| 6           | Cleat                      | Tapered Cleat, Glavanized Steel                                         | Ω   |
| 7           | Bolt                       | 1/4"-20 x 7-1/2" Hex Bolt, SS                                           | Σ   |
| 9           | Hex Nut                    | 1/4"-20 Thin Hex Nut, SS, Self Locking                                  | Σ   |
| 10          | Cap Nut                    | 1/4"-20 Cap Nut, SS,                                                    | Σ   |
| 11          | Standard Collar            | 6" I.D. Standard Collar                                                 | Φ   |
| 12          | Pear Clip Collar           | 6" I.D. Pear Clip Collar                                                | π   |
| 13          | Open Eyebolt Collar        | 6" I.D. Open Eyebolt Collar                                             | λ   |
| 14          | Tensioner Kit              | Ball Stoper Tensioner Kit                                               | Δ   |
| 22          | Net                        | #AAE N420, 1-1/2" sq. Mesh, Knottless Nylon                             | Ψ   |
| 23          | Pear Clip                  | 1/4" Pear Clip Snap, Plated                                             | 4   |
| 24          | Cable Tie                  | 15" Cable Tie, 120 LB., Black                                           | ¥   |
|             | OP                         | TIONAL ACCESSORIES                                                      |     |
| 25          | Debris Collar              | Debris Collar, 6" Diameter                                              | Ω   |
|             | *Qty of posts (w           | ill vary depending on length fo system)                                 |     |
|             | Ω=                         | (# ft. per section / 20 ft.) + 1                                        |     |
|             |                            | ft. per section / 20 ft.) + 1 ] x 2                                     |     |
|             |                            | - 2 (# shared corner posts (if applicable))                             |     |
|             |                            | 20 ft.) -1] - # shared corner posts (if applicable))                    |     |
|             | •                          | ost + [# corner post (if applicable)]                                   |     |
|             | $\Delta = 3 (\# sections)$ | ) - (#shared corner posts, if applicable)<br>$\Psi = # ft. per section$ |     |
|             | 4 = (#ft net height) x     | [#endpost + (#shared posts, if applicable)]                             |     |
|             |                            | tion, if multiple section, sum of sections) x 2                         |     |