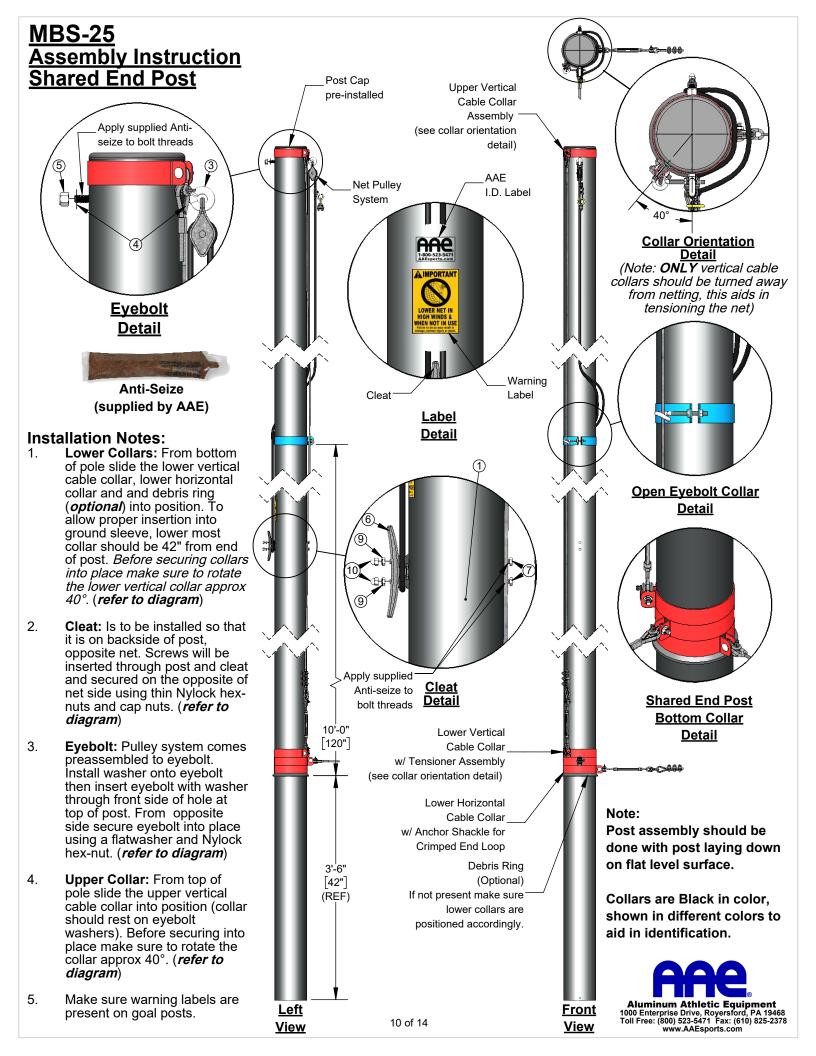

## Model No. MBS-25 Parts List

|             | IVIE                       | 3S-25 PARTS LIST                                                        |     |
|-------------|----------------------------|-------------------------------------------------------------------------|-----|
| Part List # | Item                       | Description                                                             | Qty |
| 1           | Post                       | 25' MBS/SBS System Posts w/ Cap                                         | Ω   |
| 2           | Ground Sleeve              | 57" Length Ground Sleeve, w/ Stop Bolt                                  | Ω   |
| 3           | Hoist                      | Pre-assembled Hoist Rope/Pulley System                                  | Ω   |
| 4           | Washer                     | 1/2" Flat Washer, SS                                                    | Σ   |
| 5           | Hex Nut                    | 1/2" Hex Nut, Self Locking                                              | Ω   |
| 6           | Cleat                      | Tapered Cleat, Glavanized Steel                                         | Ω   |
| 7           | Bolt                       | 1/4"-20 x 7-1/2" Hex Bolt, SS                                           | Σ   |
| 9           | Hex Nut                    | 1/4"-20 Thin Hex Nut, SS, Self Locking                                  | Σ   |
| 10          | Cap Nut                    | 1/4"-20 Cap Nut, SS,                                                    | Σ   |
| 11          | Standard Collar            | 6" I.D. Standard Collar                                                 | Φ   |
| 12          | Pear Clip Collar           | 6" I.D. Pear Clip Collar                                                | π   |
| 13          | Open Eyebolt Collar        | 6" I.D. Open Eyebolt Collar                                             | λ   |
| 14          | Tensioner Kit              | Ball Stoper Tensioner Kit                                               | Δ   |
| 22          | Net                        | #AAE N420, 1-1/2" sq. Mesh, Knottless Nylon                             | Ψ   |
| 23          | Pear Clip                  | 1/4" Pear Clip Snap, Plated                                             | 4   |
| 24          | Cable Tie                  | 15" Cable Tie, 120 LB., Black                                           | ¥   |
|             | OP                         | TIONAL ACCESSORIES                                                      |     |
| 25          | Debris Collar              | Debris Collar, 6" Diameter                                              | Ω   |
|             | *Qty of posts (w           | ill vary depending on length fo system)                                 |     |
|             | Ω=                         | (# ft. per section / 20 ft.) + 1                                        |     |
|             |                            | ft. per section / 20 ft.) + 1 ] x 2                                     |     |
|             |                            | - 2 (# shared corner posts (if applicable))                             |     |
|             |                            | 20 ft.) -1] - # shared corner posts (if applicable))                    |     |
|             | •                          | ost + [# corner post (if applicable)]                                   |     |
|             | $\Delta = 3 (\# sections)$ | ) - (#shared corner posts, if applicable)<br>$\Psi = # ft. per section$ |     |
|             | 4 = (#ft net height) x     | [#endpost + (#shared posts, if applicable)]                             |     |
|             |                            | tion, if multiple section, sum of sections) x 2                         |     |