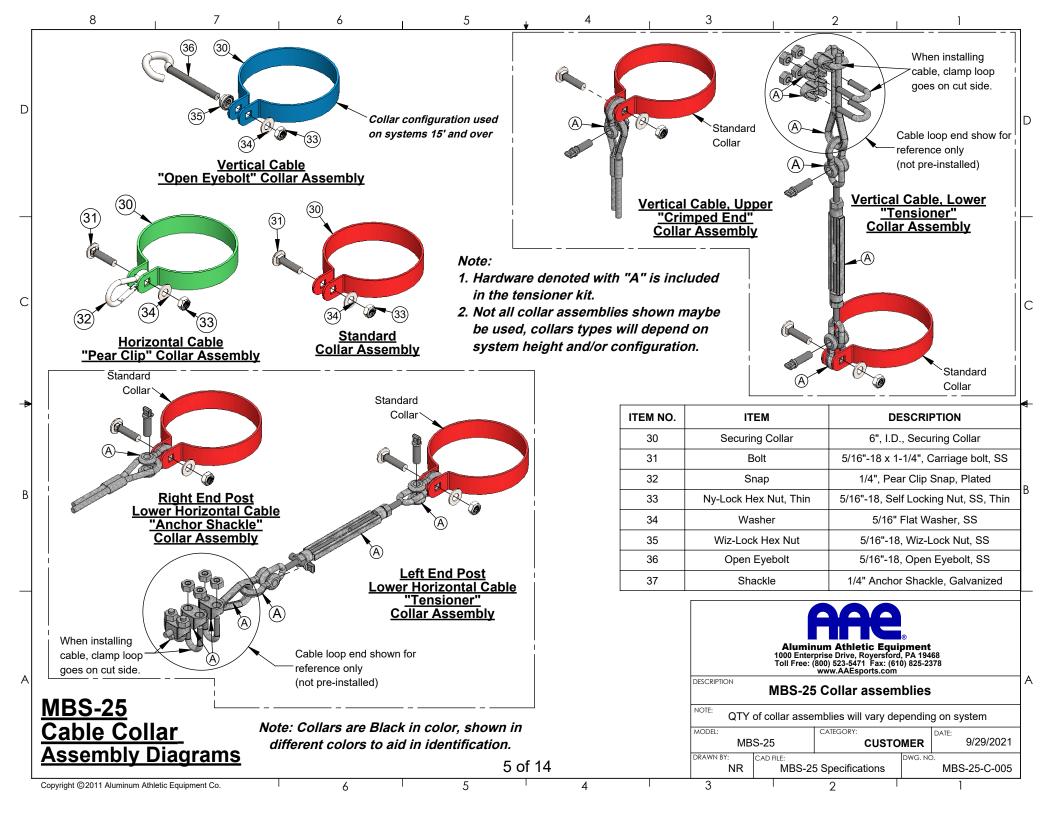

## Model No. MBS-25 Parts List

|             | IVIE                       | 3S-25 PARTS LIST                                                        |     |
|-------------|----------------------------|-------------------------------------------------------------------------|-----|
| Part List # | Item                       | Description                                                             | Qty |
| 1           | Post                       | 25' MBS/SBS System Posts w/ Cap                                         | Ω   |
| 2           | Ground Sleeve              | 57" Length Ground Sleeve, w/ Stop Bolt                                  | Ω   |
| 3           | Hoist                      | Pre-assembled Hoist Rope/Pulley System                                  | Ω   |
| 4           | Washer                     | 1/2" Flat Washer, SS                                                    | Σ   |
| 5           | Hex Nut                    | 1/2" Hex Nut, Self Locking                                              | Ω   |
| 6           | Cleat                      | Tapered Cleat, Glavanized Steel                                         | Ω   |
| 7           | Bolt                       | 1/4"-20 x 7-1/2" Hex Bolt, SS                                           | Σ   |
| 9           | Hex Nut                    | 1/4"-20 Thin Hex Nut, SS, Self Locking                                  | Σ   |
| 10          | Cap Nut                    | 1/4"-20 Cap Nut, SS,                                                    | Σ   |
| 11          | Standard Collar            | 6" I.D. Standard Collar                                                 | Φ   |
| 12          | Pear Clip Collar           | 6" I.D. Pear Clip Collar                                                | π   |
| 13          | Open Eyebolt Collar        | 6" I.D. Open Eyebolt Collar                                             | λ   |
| 14          | Tensioner Kit              | Ball Stoper Tensioner Kit                                               | Δ   |
| 22          | Net                        | #AAE N420, 1-1/2" sq. Mesh, Knottless Nylon                             | Ψ   |
| 23          | Pear Clip                  | 1/4" Pear Clip Snap, Plated                                             | 4   |
| 24          | Cable Tie                  | 15" Cable Tie, 120 LB., Black                                           | ¥   |
|             | OP                         | TIONAL ACCESSORIES                                                      |     |
| 25          | Debris Collar              | Debris Collar, 6" Diameter                                              | Ω   |
|             | *Qty of posts (w           | ill vary depending on length fo system)                                 |     |
|             | Ω=                         | (# ft. per section / 20 ft.) + 1                                        |     |
|             |                            | ft. per section / 20 ft.) + 1 ] x 2                                     |     |
|             |                            | - 2 (# shared corner posts (if applicable))                             |     |
|             |                            | 20 ft.) -1] - # shared corner posts (if applicable))                    |     |
|             | •                          | ost + [# corner post (if applicable)]                                   |     |
|             | $\Delta = 3 (\# sections)$ | ) - (#shared corner posts, if applicable)<br>$\Psi = # ft. per section$ |     |
|             | 4 = (#ft net height) x     | [#endpost + (#shared posts, if applicable)]                             |     |
|             |                            | tion, if multiple section, sum of sections) x 2                         |     |