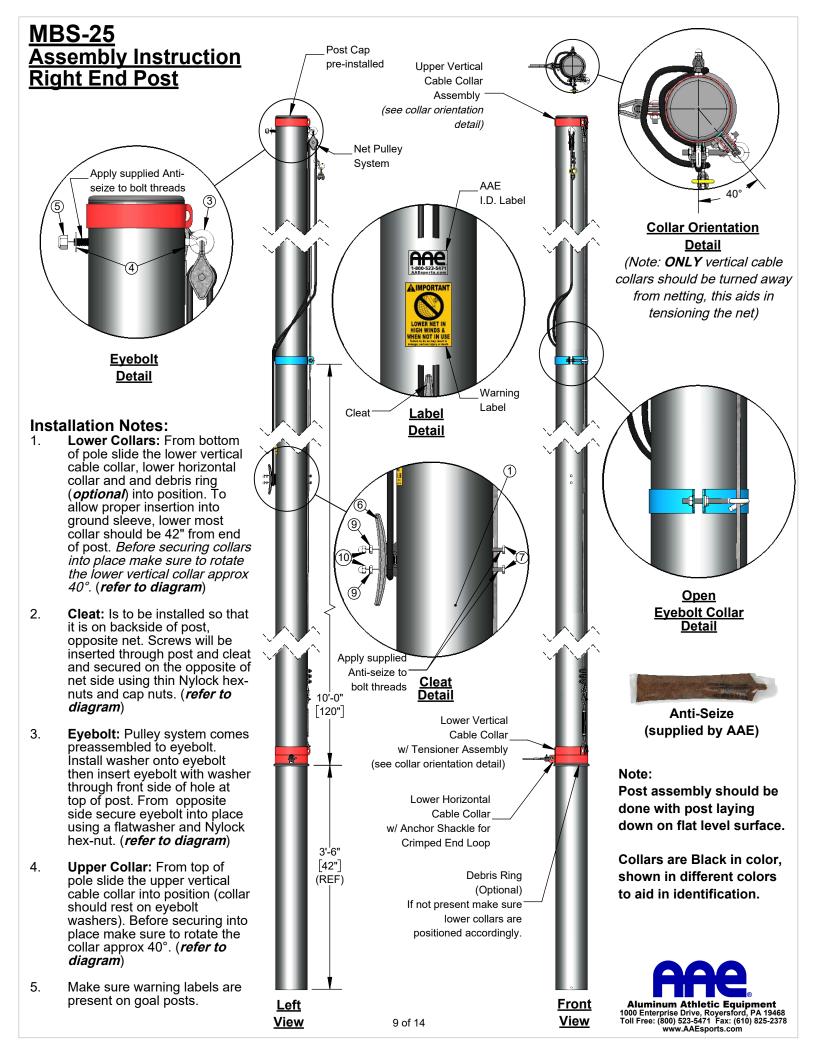

## Model No. MBS-25 Parts List

|             | IVIE                       | 3S-25 PARTS LIST                                                        |     |
|-------------|----------------------------|-------------------------------------------------------------------------|-----|
| Part List # | Item                       | Description                                                             | Qty |
| 1           | Post                       | 25' MBS/SBS System Posts w/ Cap                                         | Ω   |
| 2           | Ground Sleeve              | 57" Length Ground Sleeve, w/ Stop Bolt                                  | Ω   |
| 3           | Hoist                      | Pre-assembled Hoist Rope/Pulley System                                  | Ω   |
| 4           | Washer                     | 1/2" Flat Washer, SS                                                    | Σ   |
| 5           | Hex Nut                    | 1/2" Hex Nut, Self Locking                                              | Ω   |
| 6           | Cleat                      | Tapered Cleat, Glavanized Steel                                         | Ω   |
| 7           | Bolt                       | 1/4"-20 x 7-1/2" Hex Bolt, SS                                           | Σ   |
| 9           | Hex Nut                    | 1/4"-20 Thin Hex Nut, SS, Self Locking                                  | Σ   |
| 10          | Cap Nut                    | 1/4"-20 Cap Nut, SS,                                                    | Σ   |
| 11          | Standard Collar            | 6" I.D. Standard Collar                                                 | Φ   |
| 12          | Pear Clip Collar           | 6" I.D. Pear Clip Collar                                                | π   |
| 13          | Open Eyebolt Collar        | 6" I.D. Open Eyebolt Collar                                             | λ   |
| 14          | Tensioner Kit              | Ball Stoper Tensioner Kit                                               | Δ   |
| 22          | Net                        | #AAE N420, 1-1/2" sq. Mesh, Knottless Nylon                             | Ψ   |
| 23          | Pear Clip                  | 1/4" Pear Clip Snap, Plated                                             | 4   |
| 24          | Cable Tie                  | 15" Cable Tie, 120 LB., Black                                           | ¥   |
|             | OP                         | TIONAL ACCESSORIES                                                      |     |
| 25          | Debris Collar              | Debris Collar, 6" Diameter                                              | Ω   |
|             | *Qty of posts (w           | ill vary depending on length fo system)                                 |     |
|             | Ω=                         | (# ft. per section / 20 ft.) + 1                                        |     |
|             |                            | ft. per section / 20 ft.) + 1 ] x 2                                     |     |
|             |                            | - 2 (# shared corner posts (if applicable))                             |     |
|             |                            | 20 ft.) -1] - # shared corner posts (if applicable))                    |     |
|             | •                          | ost + [# corner post (if applicable)]                                   |     |
|             | $\Delta = 3 (\# sections)$ | ) - (#shared corner posts, if applicable)<br>$\Psi = # ft. per section$ |     |
|             | 4 = (#ft net height) x     | [#endpost + (#shared posts, if applicable)]                             |     |
|             |                            | tion, if multiple section, sum of sections) x 2                         |     |