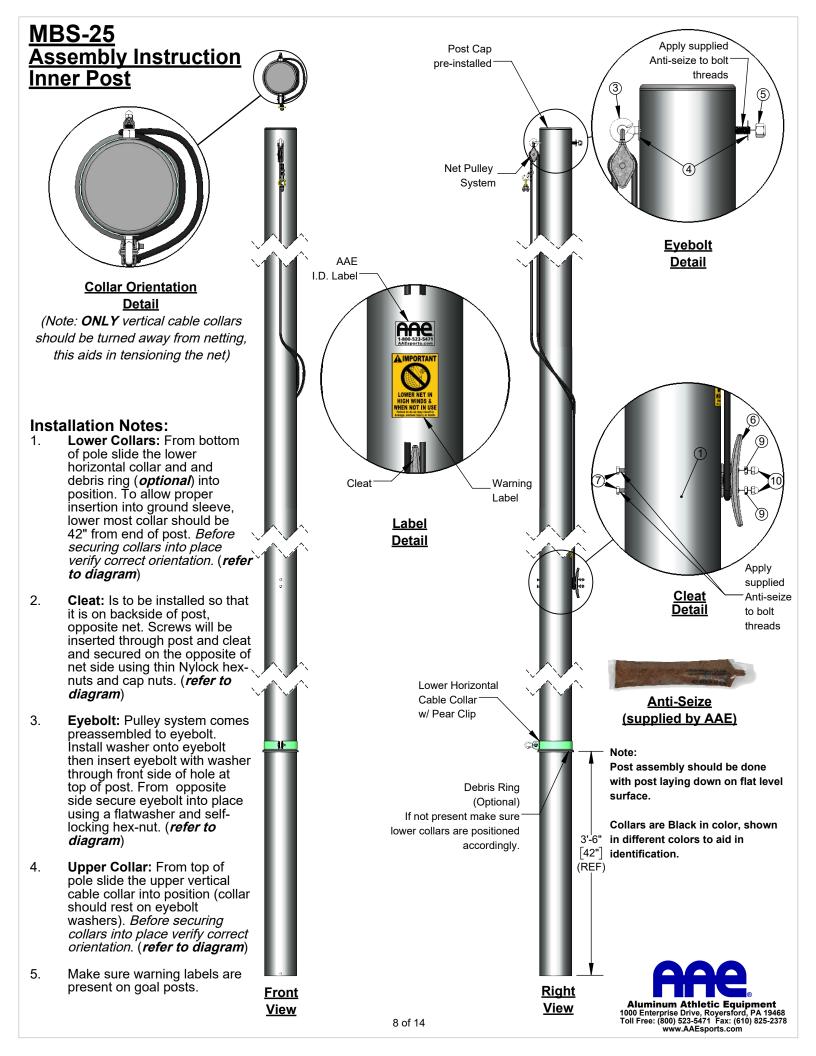

## Model No. MBS-25 Parts List

|             | IVIE                       | 3S-25 PARTS LIST                                                        |     |
|-------------|----------------------------|-------------------------------------------------------------------------|-----|
| Part List # | Item                       | Description                                                             | Qty |
| 1           | Post                       | 25' MBS/SBS System Posts w/ Cap                                         | Ω   |
| 2           | Ground Sleeve              | 57" Length Ground Sleeve, w/ Stop Bolt                                  | Ω   |
| 3           | Hoist                      | Pre-assembled Hoist Rope/Pulley System                                  | Ω   |
| 4           | Washer                     | 1/2" Flat Washer, SS                                                    | Σ   |
| 5           | Hex Nut                    | 1/2" Hex Nut, Self Locking                                              | Ω   |
| 6           | Cleat                      | Tapered Cleat, Glavanized Steel                                         | Ω   |
| 7           | Bolt                       | 1/4"-20 x 7-1/2" Hex Bolt, SS                                           | Σ   |
| 9           | Hex Nut                    | 1/4"-20 Thin Hex Nut, SS, Self Locking                                  | Σ   |
| 10          | Cap Nut                    | 1/4"-20 Cap Nut, SS,                                                    | Σ   |
| 11          | Standard Collar            | 6" I.D. Standard Collar                                                 | Φ   |
| 12          | Pear Clip Collar           | 6" I.D. Pear Clip Collar                                                | π   |
| 13          | Open Eyebolt Collar        | 6" I.D. Open Eyebolt Collar                                             | λ   |
| 14          | Tensioner Kit              | Ball Stoper Tensioner Kit                                               | Δ   |
| 22          | Net                        | #AAE N420, 1-1/2" sq. Mesh, Knottless Nylon                             | Ψ   |
| 23          | Pear Clip                  | 1/4" Pear Clip Snap, Plated                                             | 4   |
| 24          | Cable Tie                  | 15" Cable Tie, 120 LB., Black                                           | ¥   |
|             | OP                         | TIONAL ACCESSORIES                                                      |     |
| 25          | Debris Collar              | Debris Collar, 6" Diameter                                              | Ω   |
|             | *Qty of posts (w           | ill vary depending on length fo system)                                 |     |
|             | Ω=                         | (# ft. per section / 20 ft.) + 1                                        |     |
|             |                            | ft. per section / 20 ft.) + 1 ] x 2                                     |     |
|             |                            | - 2 (# shared corner posts (if applicable))                             |     |
|             |                            | 20 ft.) -1] - # shared corner posts (if applicable))                    |     |
|             | •                          | ost + [# corner post (if applicable)]                                   |     |
|             | $\Delta = 3 (\# sections)$ | ) - (#shared corner posts, if applicable)<br>$\Psi = # ft. per section$ |     |
|             | 4 = (#ft net height) x     | [#endpost + (#shared posts, if applicable)]                             |     |
|             |                            | tion, if multiple section, sum of sections) x 2                         |     |