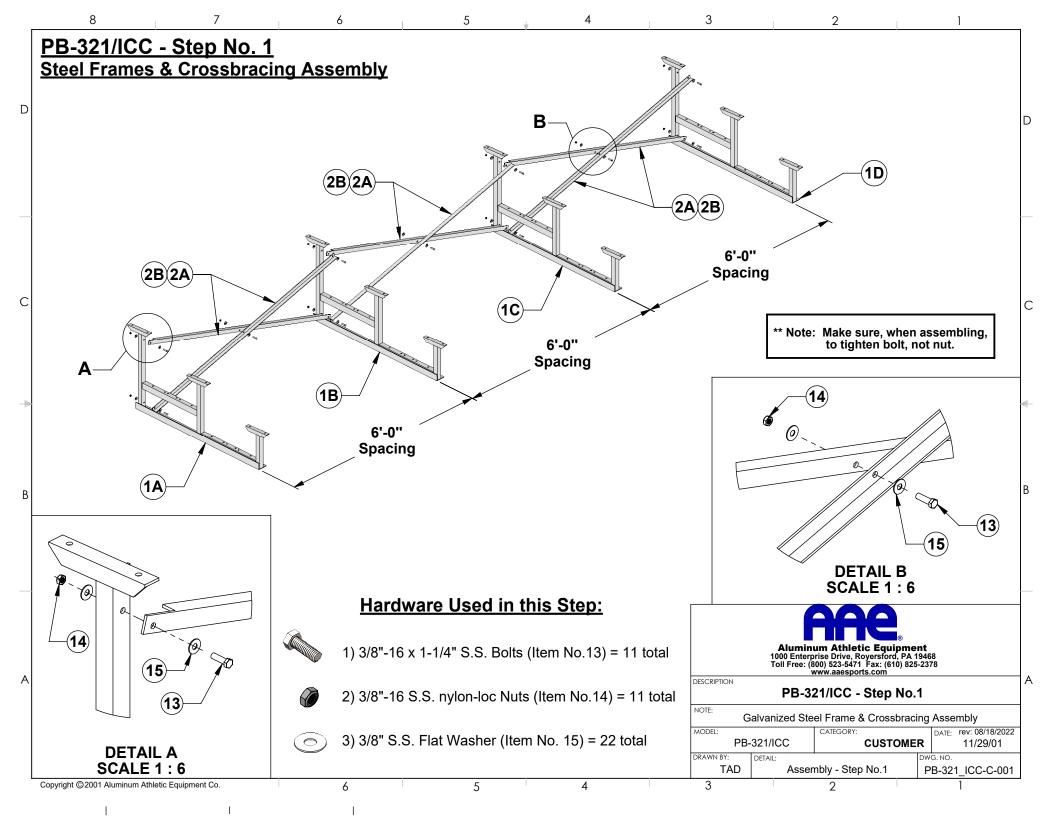

### Step No. 1

Refer to Drawing: Steel Frames & Crossbracing Assembly

(\*Make sure to ratchet the bolt, not the wiz-loc nut!)

1. Attach all crossbracing together at their center holes before attaching to bleacher frames using 3/8"-16 x 1-1/4" bolts, washers and 3/8"-16 nylon-loc nuts (Item Nos.13, 14, & 15).

(See "Detail B")

(ex: 2A to 2B for each side)

- 2. Evenly position bleacher frames (Item Nos.1A/1B/1C/1D) approximately 6 feet apart.
- 3. Scissor crossbracing (Item Nos.2A/2B) and attach to bleacher frames using 3/8"-16 x 1-1/4" bolts, washers, and 3/8"-16 nylon-loc nuts (Item Nos. 13, 14, & 15). (See "Detail A")