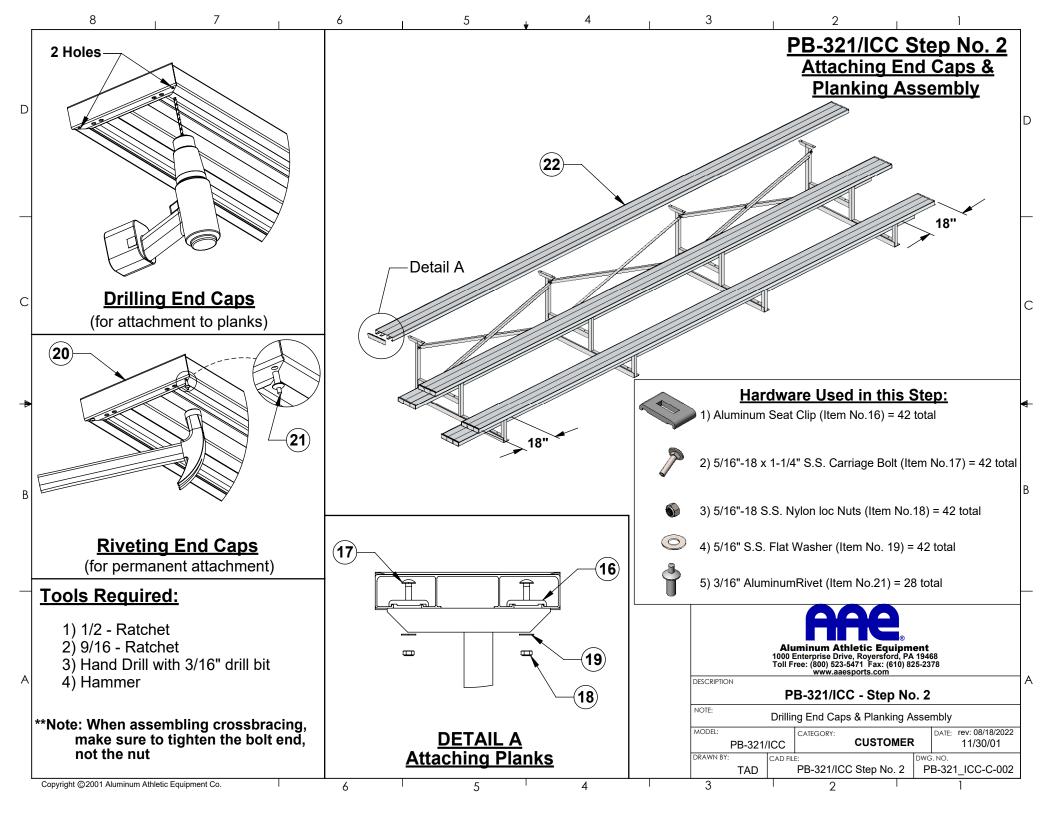

#### Step No. 2

Refer to Drawing: Attaching End Caps & Planking

- 1. Place End Caps (Item No.20) on Planks (Item No.22) and make sure they are even with the sides of the planks.
- 2. Using a hand drill with a 3/16" drill bit, drill through the planks where the pre-drilled holes are on the 2 outer holes on the end caps.

(See "Drilling End Caps" Detail)

3. Align 3/16" aluminum rivets (Item No.21) with newly drilled holes & hit the rivet head using any type of hammer.

(See "Riveting End Caps" Detail)

4. Attach seat and foot planks to bleacher frame accordingly (See "Detail A"). Each plank should overhang bleacher frame by 18" on each side. Each plank attaches to the frames at 8 locations. Tighten and check all connections.