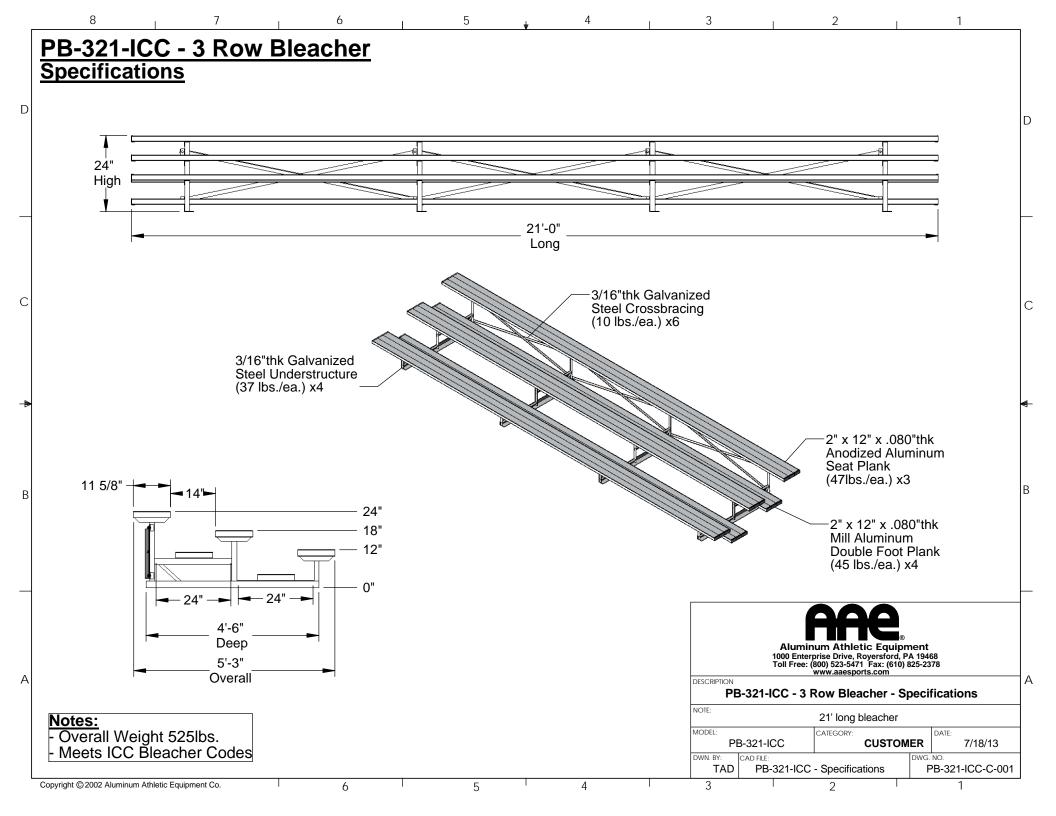

# **PB-321/ICC Specifications**

6

## **Material:**

**Galvanized Steel Frames** Aluminum Planking and Seat Clips Stainless Steel Hardware

| Aluminum Athletic Equipment 4 Portland Road, West Conshohocken, PA 19428 Phone: (610) 825-5656 Toll Free: (800) 523-5471 |           |         |                   |                      |                  |
|--------------------------------------------------------------------------------------------------------------------------|-----------|---------|-------------------|----------------------|------------------|
| PB-321/ICC - Specifications                                                                                              |           |         |                   |                      |                  |
| NOTE: Single Footboards                                                                                                  |           |         |                   |                      |                  |
| MODEL:                                                                                                                   |           |         | CATEGORY:         |                      | DATE:            |
| PB-321/ICC                                                                                                               |           |         | CUSTO             | <b>STOMER</b> 6/4/03 |                  |
| DWN. BY:                                                                                                                 | CAD FILE: |         | •                 | DWG. NO.             |                  |
| TAD                                                                                                                      |           | PB-321_ | ICC Specification | s I                  | PB-321_ICC-C-004 |
| 2                                                                                                                        |           |         | •                 |                      | 1                |