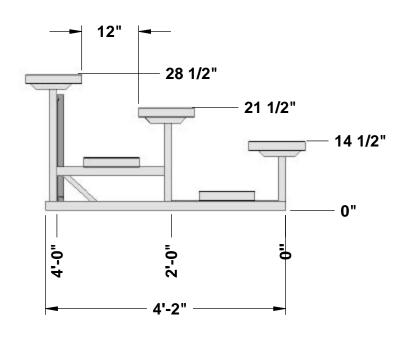

# **PB-321/ICC Specifications**





6

## **Material:**

**Galvanized Steel Frames** Aluminum Planking and Seat Clips Stainless Steel Hardware

| Aluminum Athletic Equipment 4 Portland Road, West Conshohocken, PA 19428 Phone: (610) 825-5656 Toll Free: (800) 523-5471 |           |         |                   |                      |                  |
|--------------------------------------------------------------------------------------------------------------------------|-----------|---------|-------------------|----------------------|------------------|
| PB-321/ICC - Specifications                                                                                              |           |         |                   |                      |                  |
| NOTE: Single Footboards