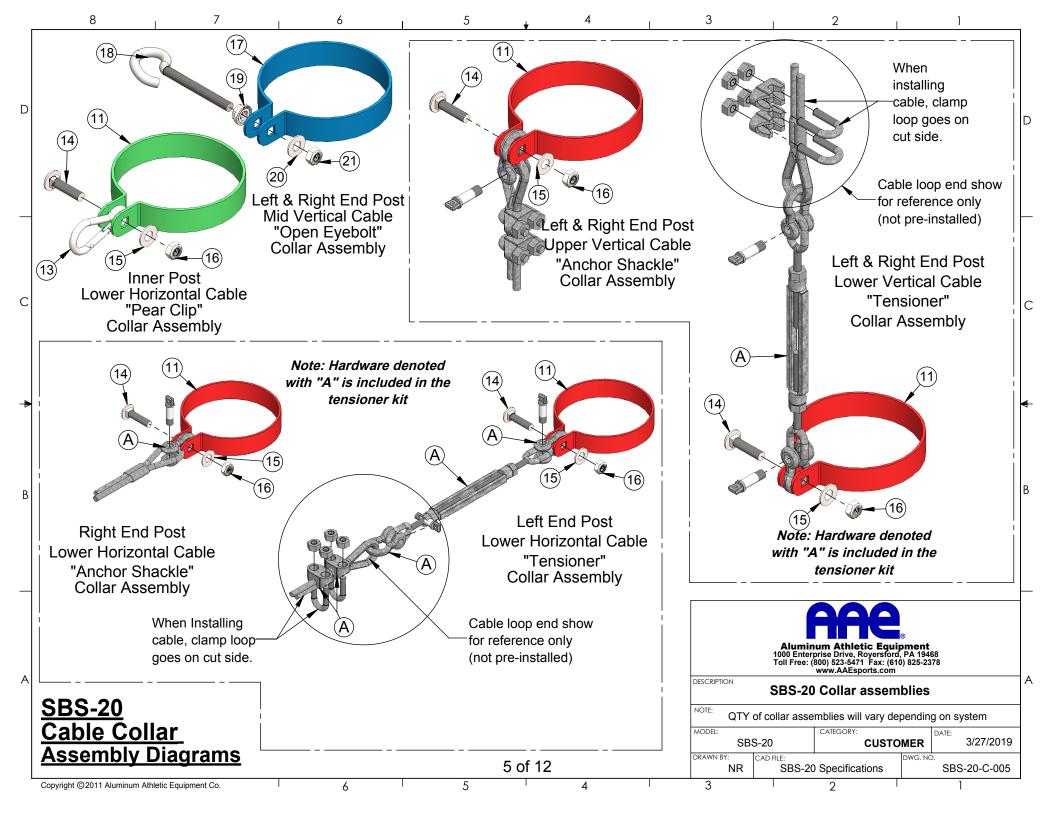

## Model No. SBS-20 Parts List

|             |                     | PARTS LIST                                                                |        |
|-------------|---------------------|---------------------------------------------------------------------------|--------|
| Part List # | ltem                | Description                                                               | Qty    |
| 1           | Post                | 20' SBS System Posts w/ Cap                                               | Ω      |
| 2           | Ground Sleeve       | 56" Length Ground Sleeve, w/ Stop Bolt                                    | Ω      |
| 3           | Hoist               | Pre-assembled Hoist Rope/Pulley System                                    | -      |
| 4           | Washer              | 5/16" Flat Washer, SS                                                     | Ω      |
| 5           | Hex Nut             | 5/16" Hex Nut, Self Locking                                               | Σ      |
| 5           | TIEX NUL            | 3/10 Thex Nut, Sell Locking                                               | Ω      |
| 6           | Cleat               | Tapered Cleat, Glavanized Steel                                           | Ω      |
| 7           | Bolt                | 1/4"-20 x 5-1/2" Hex Bolt, SS                                             | Σ      |
| 8           | Washer              | 1/4" Flat Washer, SS                                                      | Σ      |
| 9           | Hex Nut             | 1/4"-20 Hex Nut, SS, Self Locking                                         | Σ      |
| 10          | Cap Nut             | 1/4"-20 Cap Nut, SS,                                                      | Σ      |
| 11          | Securing Collar     | 4" I.D. Securing Collar                                                   | π      |
| 12          | Tensioner Kit       | Ball Stoper Tensioner Kit                                                 | Δ      |
| 13          | Snap                | 1/4" Pear Clip Snap, Plated                                               | Φ      |
| 14          | Bolt                | 5/16"-18 x 1-1/4" Carriage Bolt, SS                                       | Ψ<br>Π |
| 15          | Washer              | 5/16" Flat Washer, SS                                                     | π      |
| 16          | Ny-Lock Hex Nut     | 5/16"-18, Self Locking Nut, SS                                            | π      |
|             |                     |                                                                           |        |
| 17          | Securing Collar     | 4" I.D. Securing Collar                                                   | λ      |
| 18          | Open Eyebolt        | 5/16"-18 x 4" Open Eye Bolt, SS                                           | λ      |
| 19          | Wiz-Lock Hex Nut    | 5/16"-18, Wiz-Lock Nut, SS                                                | λ      |
| 20          | Washer              | 5/16" Flat Washer, SS                                                     | λ      |
| 21          | Ny-Lock Hex Nut     | 5/16"-18, Self Locking Nut, SS                                            | λ      |
| 22          | Net                 | #AAE N367, 3-1/2" sq. Mesh, Knotted Nylon                                 | Ψ      |
| 23          | Snap                | 1/4" Pear Clip Snap, Plated                                               | Ч      |
|             | enep                |                                                                           |        |
|             | OPTIC               | NAL ACCESSORIES                                                           |        |
| 24          | Debris Collar       | Debris Collar, 4" Diameter                                                | Ω      |
|             | *Oty of posts (will | vary depending on length fo system)                                       |        |
|             |                     | ft. per section / 20 ft.) + 1                                             |        |
|             | •                   | per section / 20 ft.) + 1 ] x 2                                           |        |
|             |                     | ft. per section / 20 ft.) - 1                                             |        |
|             | -                   | ft. per section / 20 ft.) + 5                                             |        |
| •           |                     | $\Delta = 3 \text{ per section}$                                          |        |
| λ =         |                     | ardware required for systems 15' tall and above)<br>₽ = # ft. per section |        |
|             |                     | = (# ft. net height ) x 2                                                 |        |
|             | <del>4</del> -      |                                                                           |        |