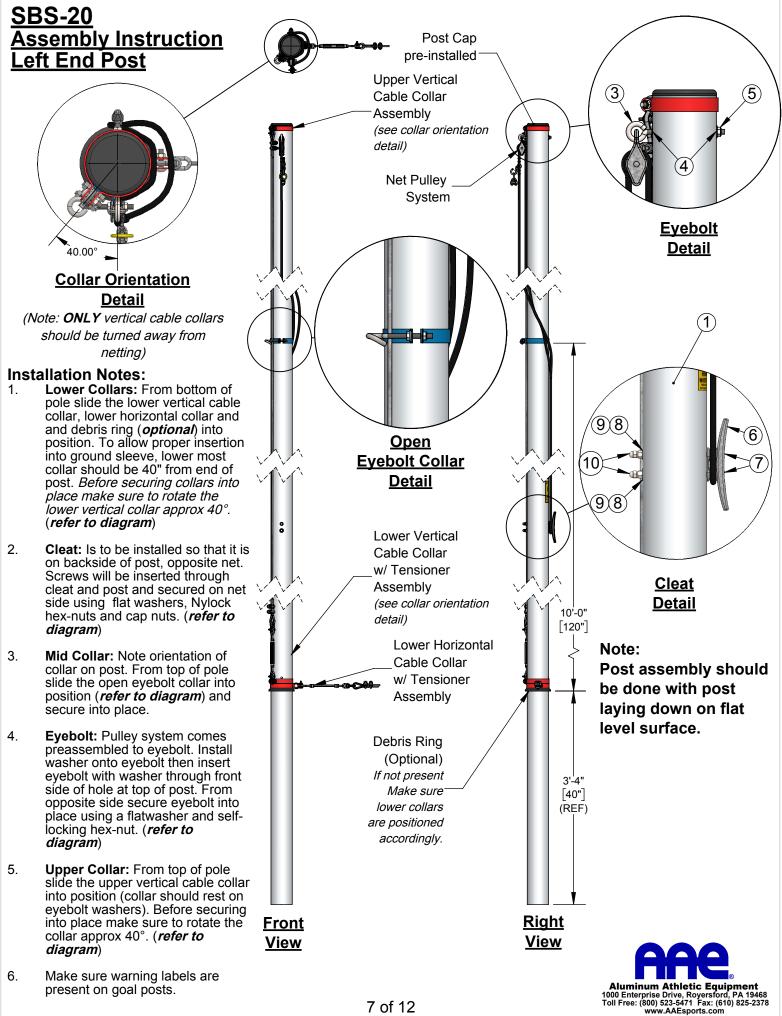

## Model No. SBS-20 Parts List

|             |                     | PARTS LIST                                                                |        |
|-------------|---------------------|---------------------------------------------------------------------------|--------|
| Part List # | ltem                | Description                                                               | Qty    |
| 1           | Post                | 20' SBS System Posts w/ Cap                                               | Ω      |
| 2           | Ground Sleeve       | 56" Length Ground Sleeve, w/ Stop Bolt                                    | Ω      |
| 3           | Hoist               | Pre-assembled Hoist Rope/Pulley System                                    | -      |
| 4           | Washer              | 5/16" Flat Washer, SS                                                     | Ω      |
| 5           | Hex Nut             | 5/16" Hex Nut, Self Locking                                               | Σ      |
| 5           | TIEX NUL            | 3/10 Thex Nut, Sell Locking                                               | Ω      |
| 6           | Cleat               | Tapered Cleat, Glavanized Steel                                           | Ω      |
| 7           | Bolt                | 1/4"-20 x 5-1/2" Hex Bolt, SS                                             | Σ      |
| 8           | Washer              | 1/4" Flat Washer, SS                                                      | Σ      |
| 9           | Hex Nut             | 1/4"-20 Hex Nut, SS, Self Locking                                         | Σ      |
| 10          | Cap Nut             | 1/4"-20 Cap Nut, SS,                                                      | Σ      |
| 11          | Securing Collar     | 4" I.D. Securing Collar                                                   | π      |
| 12          | Tensioner Kit       | Ball Stoper Tensioner Kit                                                 | Δ      |
| 13          | Snap                | 1/4" Pear Clip Snap, Plated                                               | Φ      |
| 14          | Bolt                | 5/16"-18 x 1-1/4" Carriage Bolt, SS                                       | Ψ<br>Π |
| 15          | Washer              | 5/16" Flat Washer, SS                                                     | π      |
| 16          | Ny-Lock Hex Nut     | 5/16"-18, Self Locking Nut, SS                                            | π      |
|             |                     |                                                                           |        |
| 17          | Securing Collar     | 4" I.D. Securing Collar                                                   | λ      |
| 18          | Open Eyebolt        | 5/16"-18 x 4" Open Eye Bolt, SS                                           | λ      |
| 19          | Wiz-Lock Hex Nut    | 5/16"-18, Wiz-Lock Nut, SS                                                | λ      |
| 20          | Washer              | 5/16" Flat Washer, SS                                                     | λ      |
| 21          | Ny-Lock Hex Nut     | 5/16"-18, Self Locking Nut, SS                                            | λ      |
| 22          | Net                 | #AAE N367, 3-1/2" sq. Mesh, Knotted Nylon                                 | Ψ      |
| 23          | Snap                | 1/4" Pear Clip Snap, Plated                                               | Ч      |
|             | enep                |                                                                           |        |
|             | OPTIC               | NAL ACCESSORIES                                                           |        |
| 24          | Debris Collar       | Debris Collar, 4" Diameter                                                | Ω      |
|             | *Oty of posts (will | vary depending on length fo system)                                       |        |
|             |                     | ft. per section / 20 ft.) + 1                                             |        |
|             | •                   | per section / 20 ft.) + 1 ] x 2                                           |        |
|             |                     | ft. per section / 20 ft.) - 1                                             |        |
|             | -                   | ft. per section / 20 ft.) + 5                                             |        |
| •           |                     | $\Delta = 3 \text{ per section}$                                          |        |
| λ =         |                     | ardware required for systems 15' tall and above)<br>₽ = # ft. per section |        |
|             |                     | = (# ft. net height ) x 2                                                 |        |
|             | <del>4</del> -      |                                                                           |        |

7 of 12

8 of 12