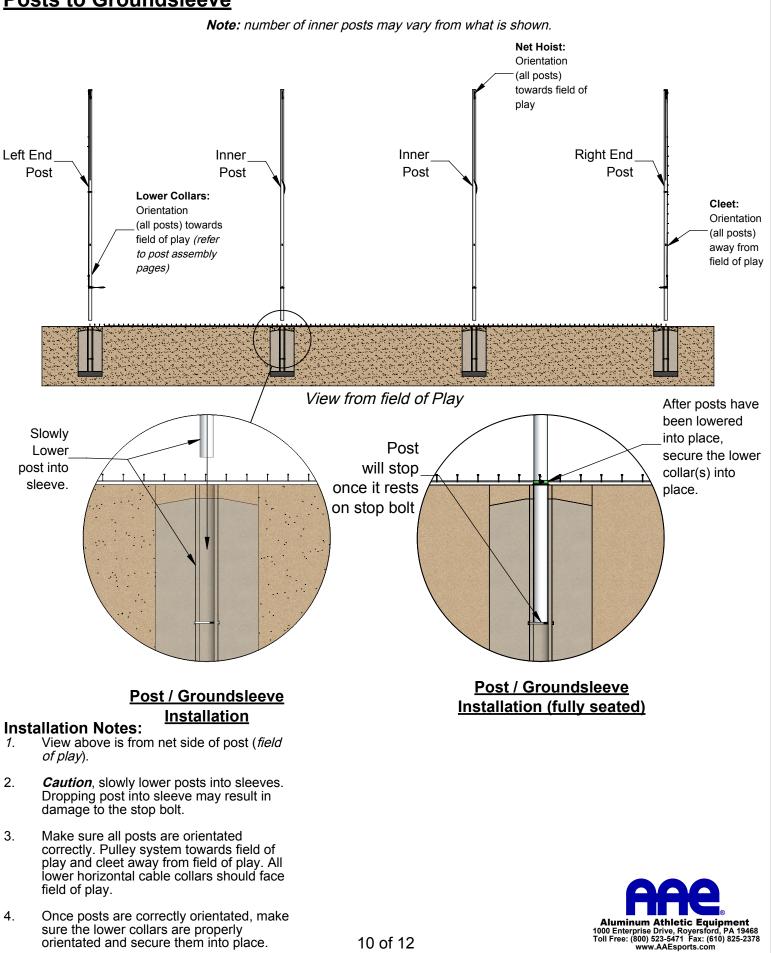

| ft. per section / 20 ft.) - 1                                             |        |
|             | -                   | ft. per section / 20 ft.) + 5                                             |        |
| •           |                     | $\Delta = 3 \text{ per section}$                                          |        |
| λ =         |                     | ardware required for systems 15' tall and above)<br>₽ = # ft. per section |        |
|             |                     | = (# ft. net height ) x 2                                                 |        |
|             | <del>4</del> -      |                                                                           |        |





7 of 12



8 of 12



## SBS-20 Assembly Instruction Posts to Groundsleeve