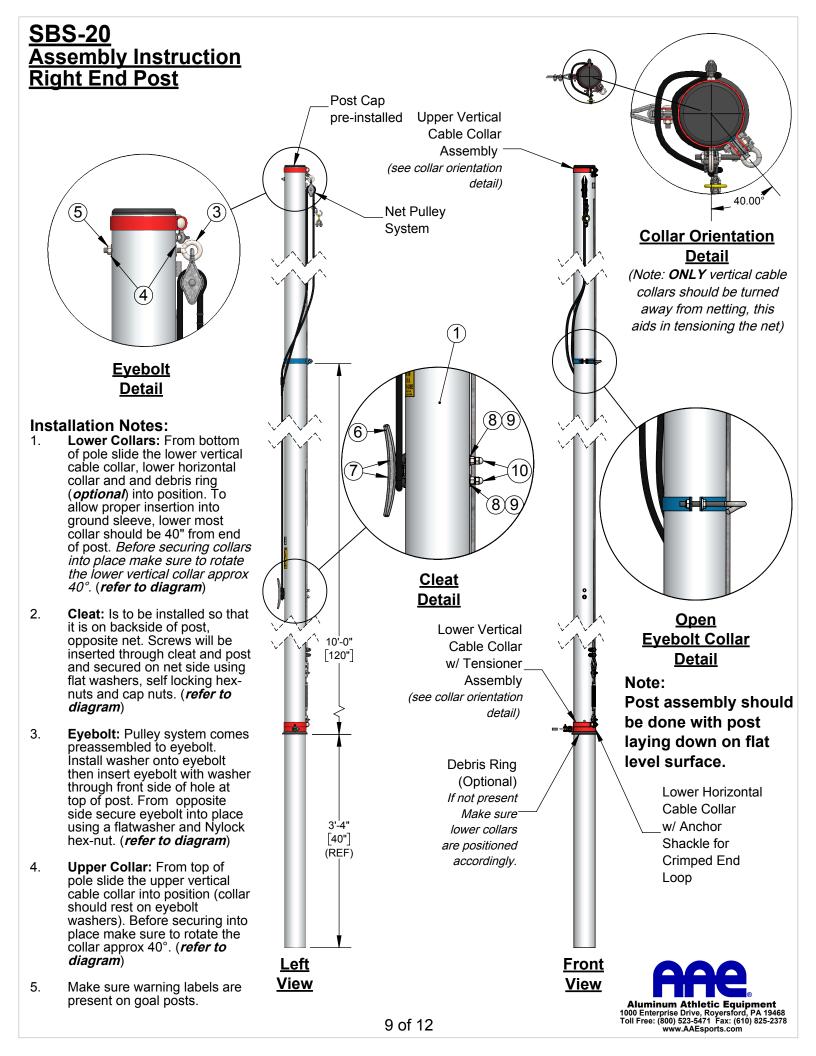

## Model No. SBS-20 Parts List

|             |                     | PARTS LIST                                                                |        |
|-------------|---------------------|---------------------------------------------------------------------------|--------|
| Part List # | ltem                | Description                                                               | Qty    |
| 1           | Post                | 20' SBS System Posts w/ Cap                                               | Ω      |
| 2           | Ground Sleeve       | 56" Length Ground Sleeve, w/ Stop Bolt                                    | Ω      |
| 3           | Hoist               | Pre-assembled Hoist Rope/Pulley System                                    | -      |
| 4           | Washer              | 5/16" Flat Washer, SS                                                     | Ω      |
| 5           | Hex Nut             | 5/16" Hex Nut, Self Locking                                               | Σ      |
| 5           | TIEX NUL            | 3/10 Thex Nut, Sell Locking                                               | Ω      |
| 6           | Cleat               | Tapered Cleat, Glavanized Steel                                           | Ω      |
| 7           | Bolt                | 1/4"-20 x 5-1/2" Hex Bolt, SS                                             | Σ      |
| 8           | Washer              | 1/4" Flat Washer, SS                                                      | Σ      |
| 9           | Hex Nut             | 1/4"-20 Hex Nut, SS, Self Locking                                         | Σ      |
| 10          | Cap Nut             | 1/4"-20 Cap Nut, SS,                                                      | Σ      |
| 11          | Securing Collar     | 4" I.D. Securing Collar                                                   | π      |
| 12          | Tensioner Kit       | Ball Stoper Tensioner Kit                                                 | Δ      |
| 13          | Snap                | 1/4" Pear Clip Snap, Plated                                               | Φ      |
| 14          | Bolt                | 5/16"-18 x 1-1/4" Carriage Bolt, SS                                       | Ψ<br>Π |
| 15          | Washer              | 5/16" Flat Washer, SS                                                     | π      |
| 16          | Ny-Lock Hex Nut     | 5/16"-18, Self Locking Nut, SS                                            | π      |
|             |                     |                                                                           |        |
| 17          | Securing Collar     | 4" I.D. Securing Collar                                                   | λ      |
| 18          | Open Eyebolt        | 5/16"-18 x 4" Open Eye Bolt, SS                                           | λ      |
| 19          | Wiz-Lock Hex Nut    | 5/16"-18, Wiz-Lock Nut, SS                                                | λ      |
| 20          | Washer              | 5/16" Flat Washer, SS                                                     | λ      |
| 21          | Ny-Lock Hex Nut     | 5/16"-18, Self Locking Nut, SS                                            | λ      |
| 22          | Net                 | #AAE N367, 3-1/2" sq. Mesh, Knotted Nylon                                 | Ψ      |
| 23          | Snap                | 1/4" Pear Clip Snap, Plated                                               | Ч      |
|             | enep                |                                                                           |        |
|             | OPTIC               | NAL ACCESSORIES                                                           |        |
| 24          | Debris Collar       | Debris Collar, 4" Diameter                                                | Ω      |
|             | *Oty of posts (will | vary depending on length fo system)                                       |        |
|             |                     | ft. per section / 20 ft.) + 1                                             |        |
|             | •                   | per section / 20 ft.) + 1 ] x 2                                           |        |
|             |                     | ft. per section / 20 ft.) - 1                                             |        |
|             | -                   | ft. per section / 20 ft.) + 5                                             |        |
| •           |                     | $\Delta = 3 \text{ per section}$                                          |        |
| λ =         |                     | ardware required for systems 15' tall and above)<br>₽ = # ft. per section |        |
|             |                     | = (# ft. net height ) x 2                                                 |        |
|             | <del>4</del> -      |                                                                           |        |