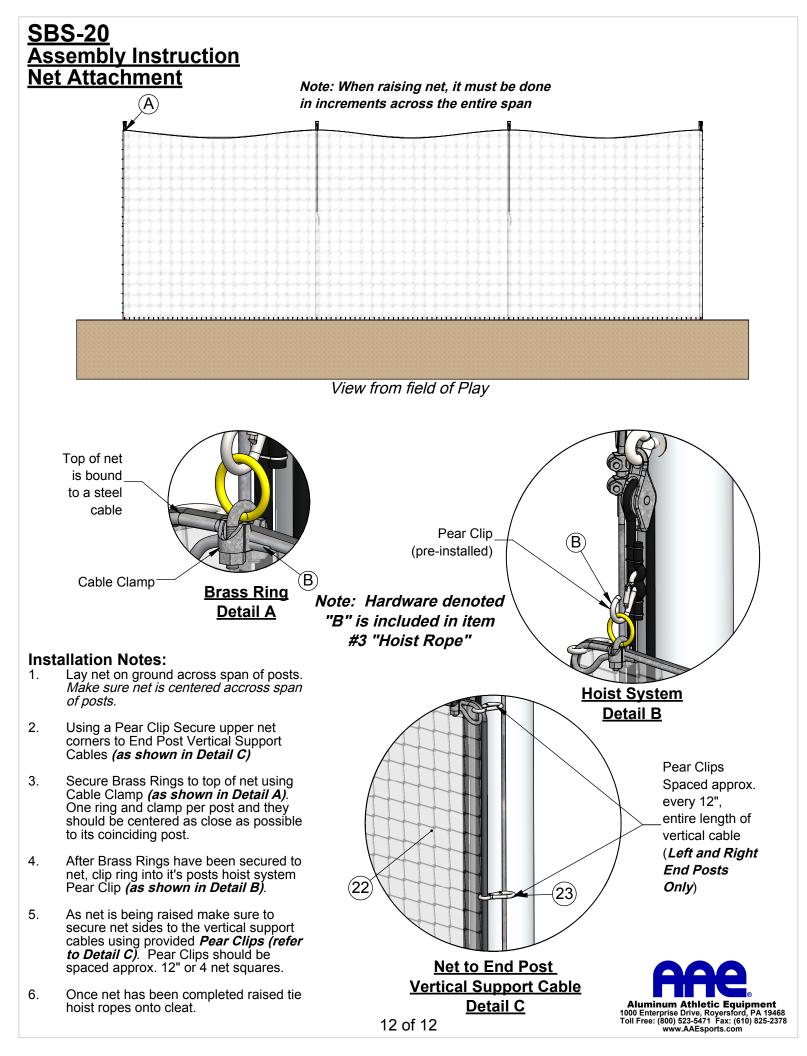

| ft. per section / 20 ft.) - 1                                             |        |
|             | -                   | ft. per section / 20 ft.) + 5                                             |        |
| •           |                     | $\Delta = 3 \text{ per section}$                                          |        |
| λ =         |                     | ardware required for systems 15' tall and above)<br>₽ = # ft. per section |        |
|             |                     | = (# ft. net height ) x 2                                                 |        |
|             | <del>4</del> -      |                                                                           |        |





7 of 12



8 of 12



## SBS-20 Assembly Instruction Posts to Groundsleeve