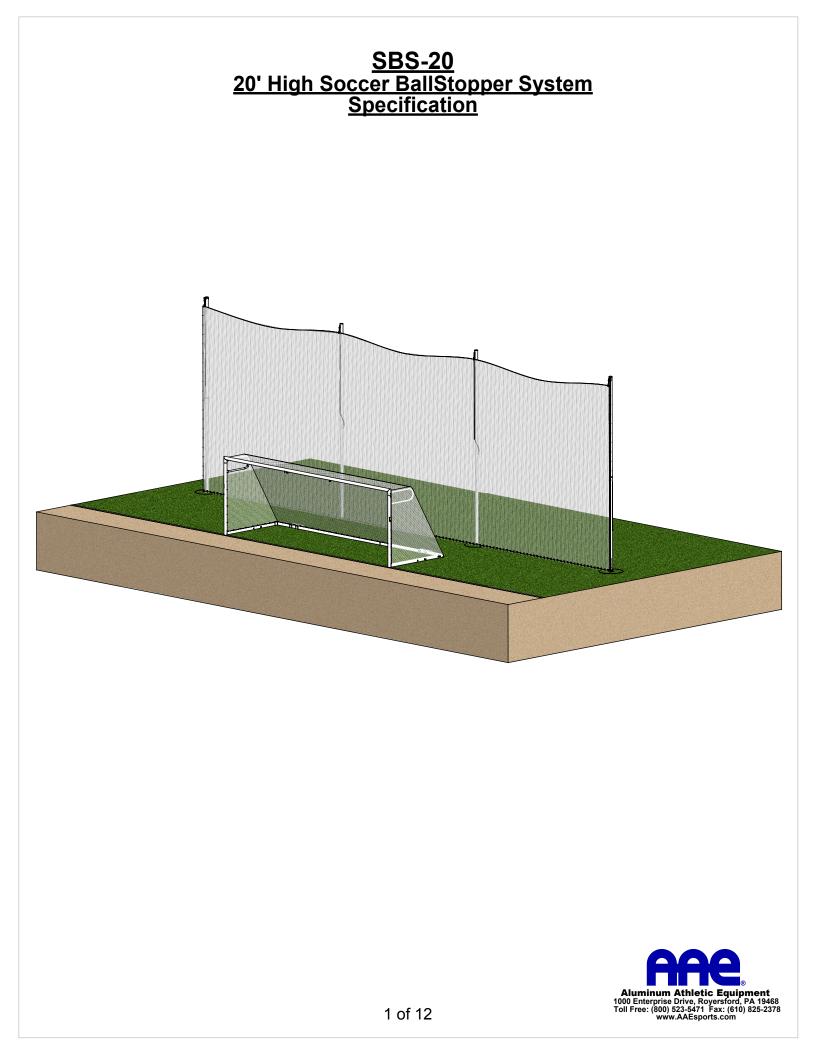

## Model No. SBS-20 Parts List

|             |                     | PARTS LIST                                                                |        |
|-------------|---------------------|---------------------------------------------------------------------------|--------|
| Part List # | ltem                | Description                                                               | Qty    |
| 1           | Post                | 20' SBS System Posts w/ Cap                                               | Ω      |
| 2           | Ground Sleeve       | 56" Length Ground Sleeve, w/ Stop Bolt                                    | Ω      |
| 3           | Hoist               | Pre-assembled Hoist Rope/Pulley System                                    | -      |
| 4           | Wash