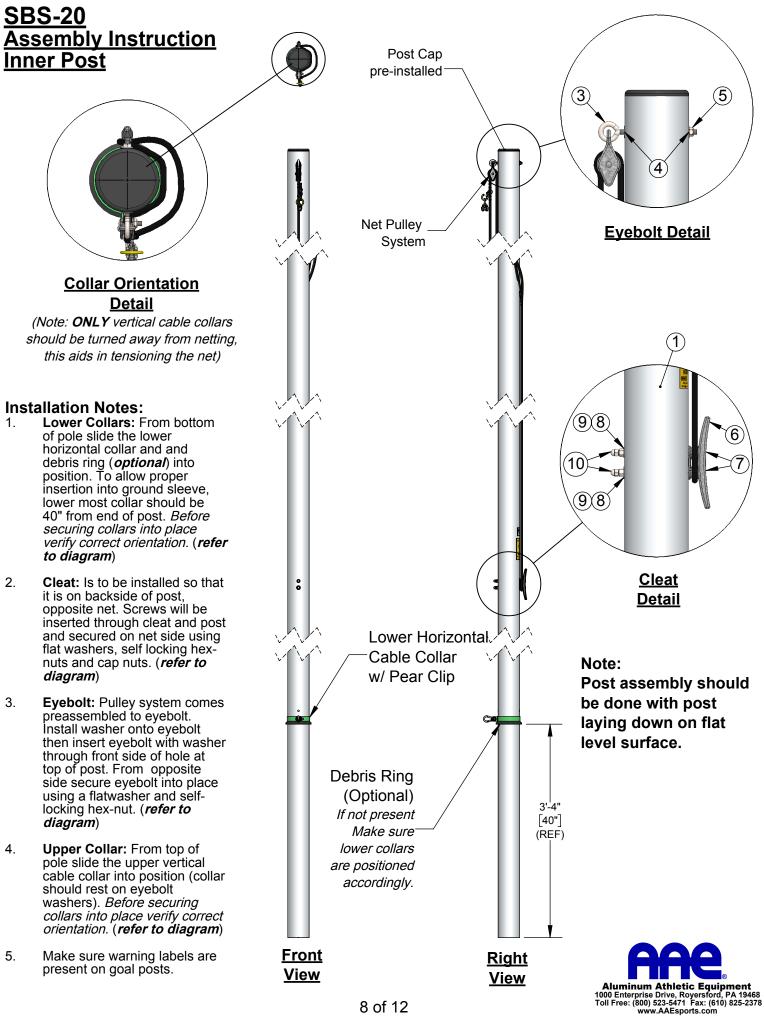

## Model No. SBS-20 Parts List

|             |                     | PARTS LIST                                                                |        |
|-------------|---------------------|---------------------------------------------------------------------------|--------|
| Part List # | ltem                | Description                                                               | Qty    |
| 1           | Post                | 20' SBS System Posts w/ Cap                                               | Ω      |
| 2           | Ground Sleeve       | 56" Length Ground Sleeve, w/ Stop Bolt                                    | Ω      |
| 3           | Hoist               | Pre-assembled Hoist Rope/Pulley System                                    | -      |
| 4           | Washer              | 5/16" Flat Washer, SS                                                     | Ω      |
| 5           | Hex Nut             | 5/16" Hex Nut, Self Locking                                               | Σ      |
| 5           | TIEX NUL            | 3/10 Thex Nut, Sell Locking                                               | Ω      |
| 6           | Cleat               | Tapered Cleat, Glavanized Steel                                           | Ω      |
| 7           | Bolt                | 1/4"-20 x 5-1/2" Hex Bolt, SS                                             | Σ      |
| 8           | Washer              | 1/4" Flat Washer, SS                                                      | Σ      |
| 9           | Hex Nut             | 1/4"-20 Hex Nut, SS, Self Locking                                         | Σ      |
| 10          | Cap Nut             | 1/4"-20 Cap Nut, SS,                                                      | Σ      |
| 11          | Securing Collar     | 4" I.D. Securing Collar                                                   | π      |
| 12          | Tensioner Kit       | Ball Stoper Tensioner Kit                                                 | Δ      |
| 13          | Snap                | 1/4" Pear Clip Snap, Plated                                               | Φ      |
| 14          | Bolt                | 5/16"-18 x 1-1/4" Carriage Bolt, SS                                       | Ψ<br>Π |
| 15          | Washer              | 5/16" Flat Washer, SS                                                     | π      |
| 16          | Ny-Lock Hex Nut     | 5/16"-18, Self Locking Nut, SS                                            | π      |
|             |                     |                                                                           |        |
| 17          | Securing Collar     | 4" I.D. Securing Collar                                                   | λ      |
| 18          | Open Eyebolt        | 5/16"-18 x 4" Open Eye Bolt, SS                                           | λ      |
| 19          | Wiz-Lock Hex Nut    | 5/16"-18, Wiz-Lock Nut, SS                                                | λ      |
| 20          | Washer              | 5/16" Flat Washer, SS                                                     | λ      |
| 21          | Ny-Lock Hex Nut     | 5/16"-18, Self Locking Nut, SS                                            | λ      |
| 22          | Net                 | #AAE N367, 3-1/2" sq. Mesh, Knotted Nylon                                 | Ψ      |
| 23          | Snap                | 1/4" Pear Clip Snap, Plated                                               | Ч      |
|             | enep                |                                                                           |        |
|             | OPTIC               | NAL ACCESSORIES                                                           |        |
| 24          | Debris Collar       | Debris Collar, 4" Diameter                                                | Ω      |
|             | *Oty of posts (will | vary depending on length fo system)                                       |        |
|             |                     | ft. per section / 20 ft.) + 1                                             |        |
|             | •                   | per section / 20 ft.) + 1 ] x 2                                           |        |
|             |                     | ft. per section / 20 ft.) - 1                                             |        |
|             | -                   | ft. per section / 20 ft.) + 5                                             |        |
| •           |                     | $\Delta = 3 \text{ per section}$                                          |        |
| λ =         |                     | ardware required for systems 15' tall and above)<br>₽ = # ft. per section |        |
|             |                     | = (# ft. net height ) x 2                                                 |        |
|             | <del>4</del> -      |                                                                           |        |

7 of 12

8 of 12