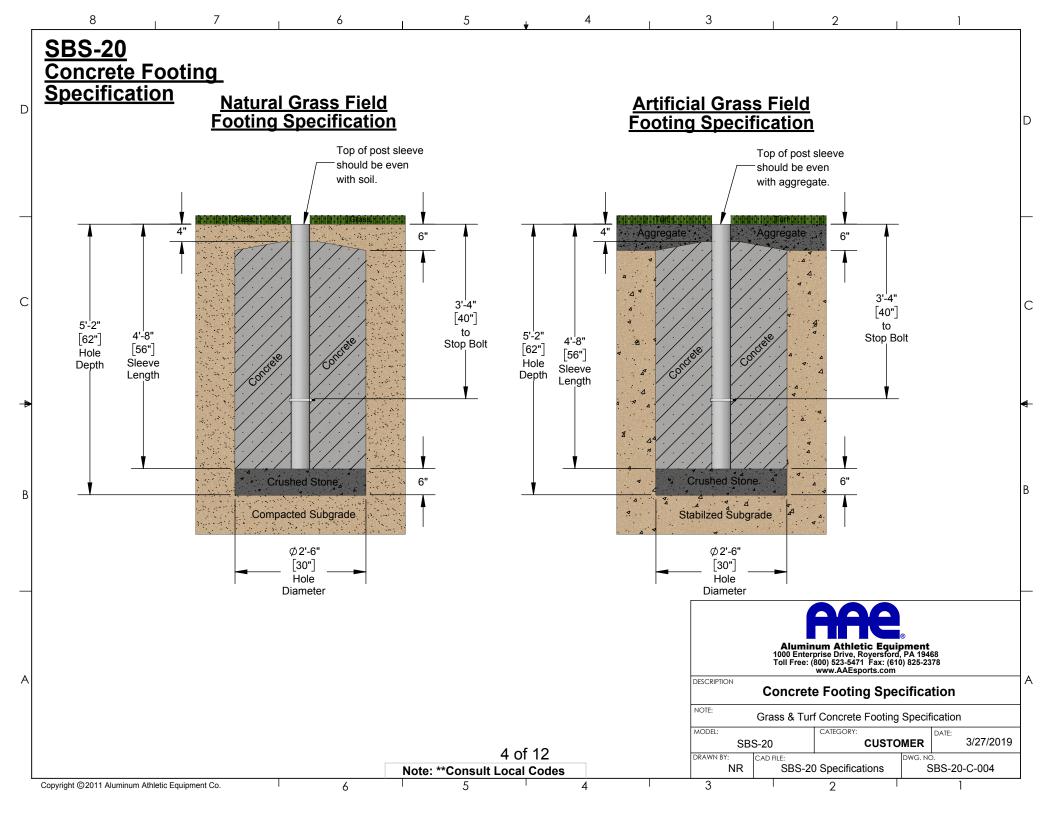

## Model No. SBS-20 Parts List

|             |                     | PARTS LIST                                                                |        |
|-------------|---------------------|---------------------------------------------------------------------------|--------|
| Part List # | ltem                | Description                                                               | Qty    |
| 1           | Post                | 20' SBS System Posts w/ Cap                                               | Ω      |
| 2           | Ground Sleeve       | 56" Length Ground Sleeve, w/ Stop Bolt                                    | Ω      |
| 3           | Hoist               | Pre-assembled Hoist Rope/Pulley System                                    | -      |
| 4           | Washer