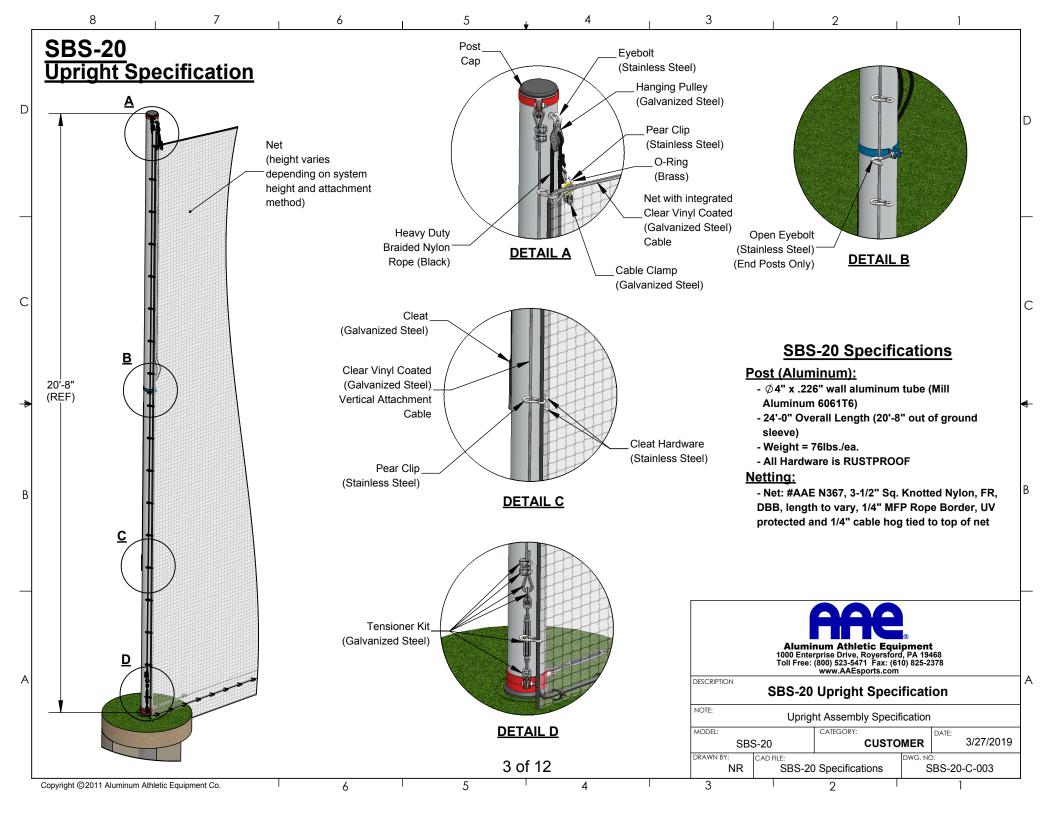

## Model No. SBS-20 Parts List

|             |                     | PARTS LIST                                                                |        |
|-------------|---------------------|---------------------------------------------------------------------------|--------|
| Part List # | ltem                | Description                                                               | Qty    |
| 1           | Post                | 20' SBS System Posts w/ Cap                                               | Ω      |
| 2           | Ground Sleeve       | 56" Length Ground Sleeve, w/ Stop Bolt                                    | Ω      |
| 3           | Hoist               | Pre-assembled Hoist Rope/Pulley System                                    | -      |
| 4           | Washer