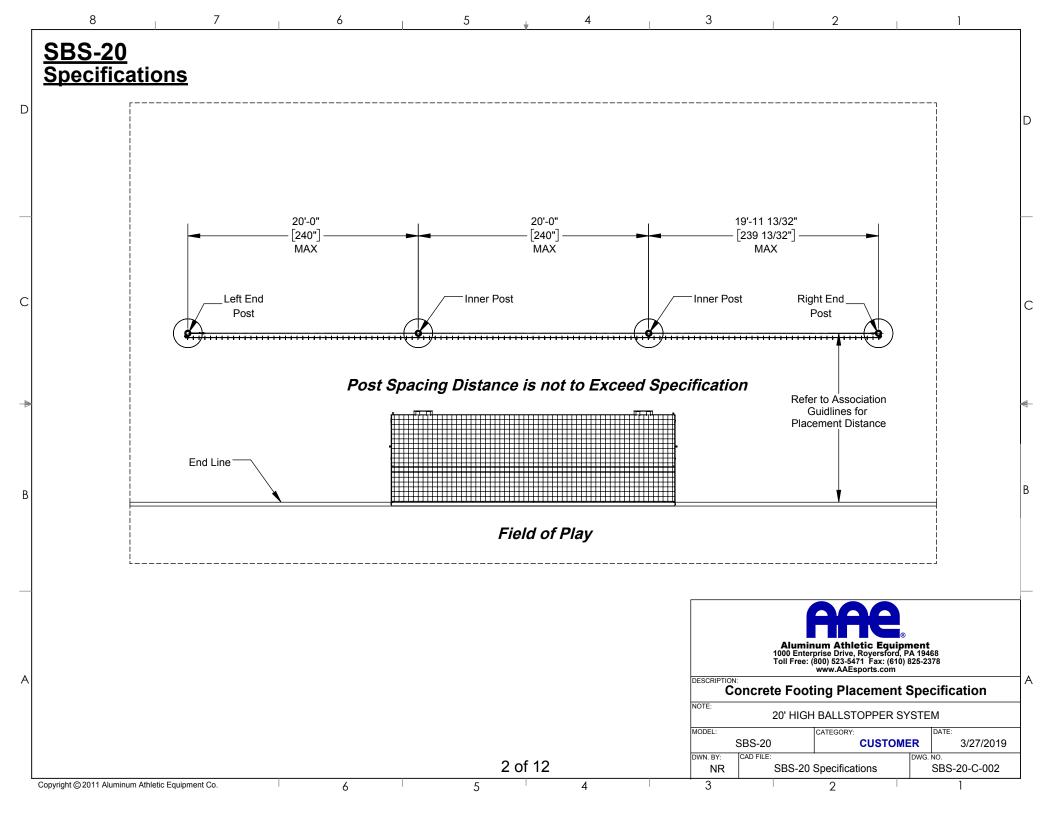

## Model No. SBS-20 Parts List

|             |                     | PARTS LIST                                                                |        |
|-------------|---------------------|---------------------------------------------------------------------------|--------|
| Part List # | ltem                | Description                                                               | Qty    |
| 1           | Post                | 20' SBS System Posts w/ Cap                                               | Ω      |
| 2           | Ground Sleeve       | 56" Length Ground Sleeve, w/ Stop Bolt                                    | Ω      |
| 3           | Hoist               | Pre-assembled Hoist Rope/Pulley System                                    | -      |
| 4           | Washer