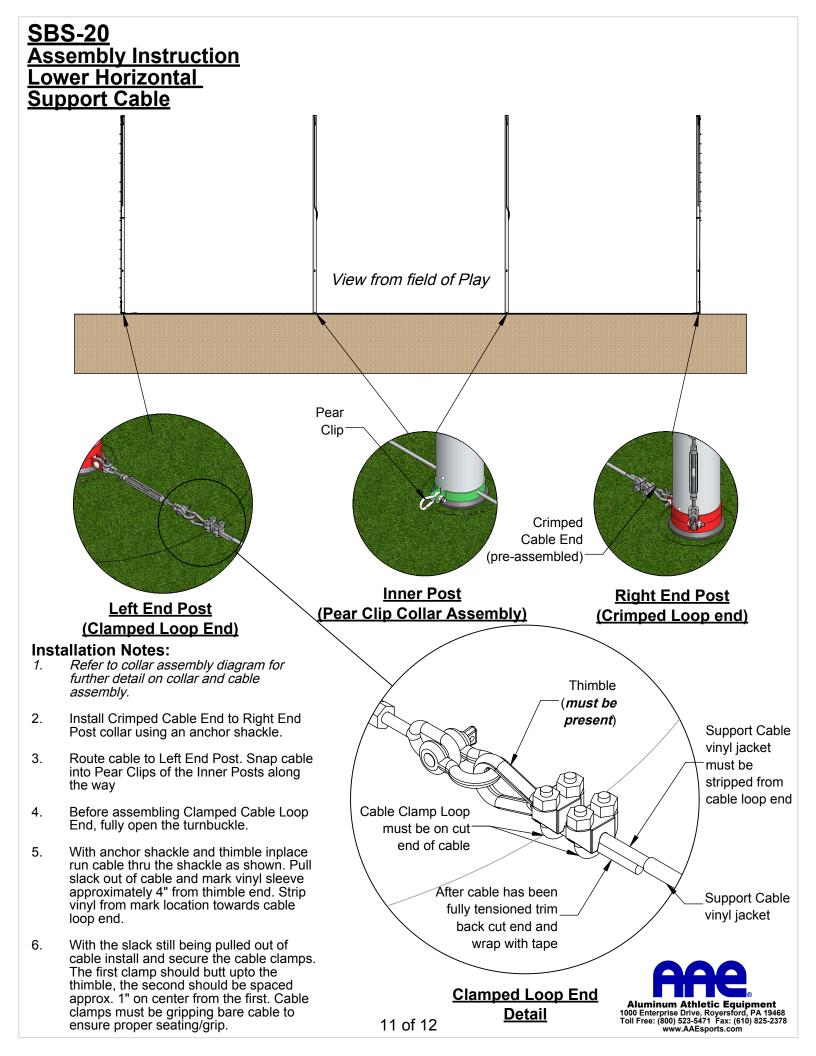

| ft. per section / 20 ft.) - 1                                             |        |
|             | -                   | ft. per section / 20 ft.) + 5                                             |        |
| •           |                     | $\Delta = 3 \text{ per section}$                                          |        |
| λ =         |                     | ardware required for systems 15' tall and above)<br>₽ = # ft. per section |        |
|             |                     | = (# ft. net height ) x 2                                                 |        |
|             | <del>4</del> -      |                                                                           |        |





7 of 12



8 of 12



## SBS-20 Assembly Instruction Posts to Groundsleeve