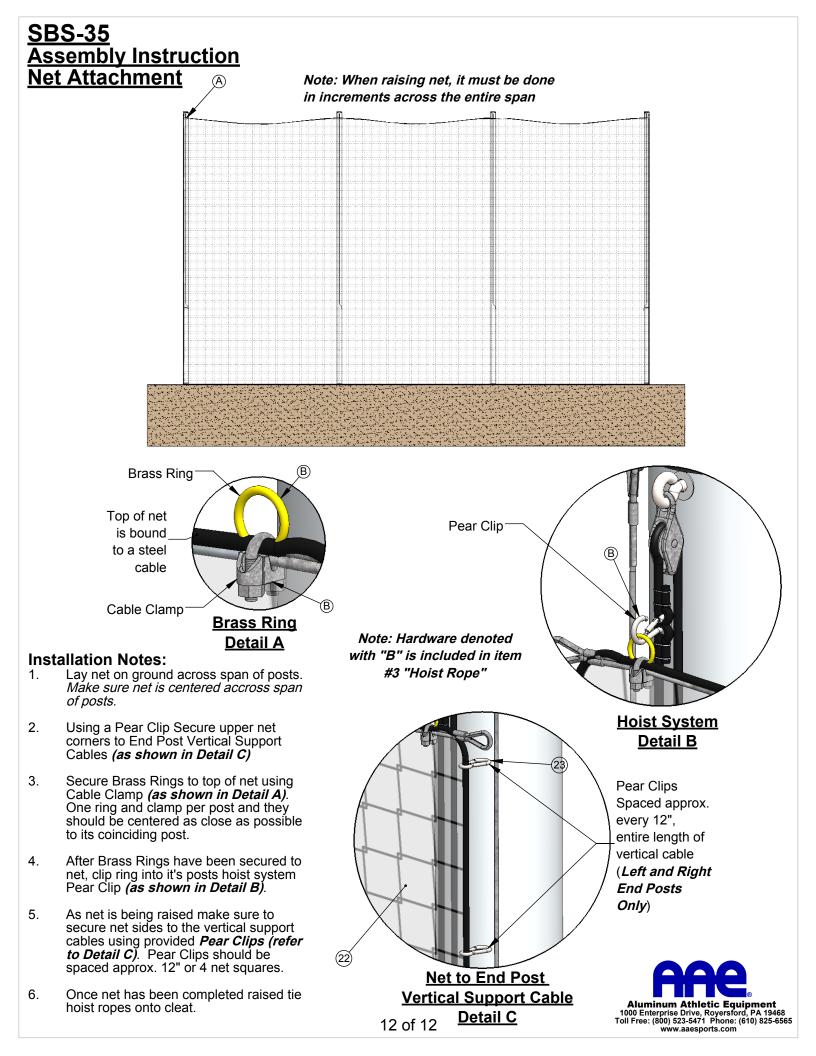

|     |
|             | •                         | ft. per section / 20 ft.) + 5                     |     |
|             | •                         | $\Delta = 3 \text{ per section}$                  |     |
| λ =         | 2 per section (additional | hardware required for systems 15' tall and above) |     |
|             | • •                       | $\Psi$ = # ft. per section                        |     |
| 1           |                           | = (# ft. net height ) x 2                         |     |
|             |                           |                                                   |     |
|             |                           |                                                   |     |









## SBS-35 Assembly Instruction Posts to Groundsleeve