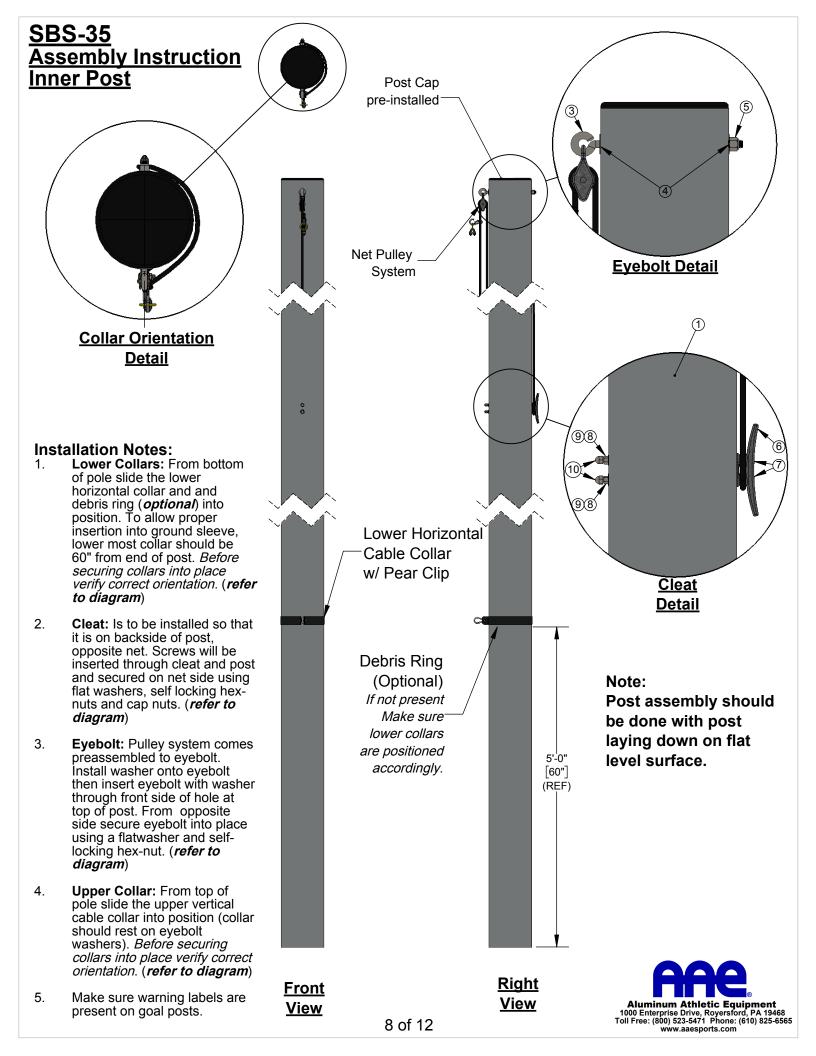

## Model No. SBS-35 Parts List

| 1           |                           | PARTS LIST                                        |     |
|-------------|---------------------------|---------------------------------------------------|-----|
| Part List # | ltem                      | Description                                       | Qty |
| 1           | Post                      | 35' SBS System Posts w/ Cap                       | Ω   |
| 2           | Ground Sleeve             | 78" Length Ground Sleeve, w/ Stop Bolt            | Ω   |
| 3           | Hoist                     | Pre-assembled Hoist Rope/Pulley System            | Ω   |
| 4           | Washer                    | 5/16" Flat Washer, SS                             | Σ   |
| 5           | Hex Nut                   | 5/16" Hex Nut, Self Locking                       | Ω   |
| 6           | Cleat                     | Tapered Cleat, Glavanized Steel                   | Ω   |
| 7           | Bolt                      | 1/4"-20 x 5-1/2" Hex Bolt, SS                     | Σ   |
| 8           | Washer                    | 1/4" Flat Washer, SS                              | Σ   |
| 9           | Hex Nut                   | 1/4"-20 Hex Nut, SS, Self Locking                 | Σ   |
| 10          | Cap Nut                   | 1/4"-20 Cap Nut, SS,                              | Σ   |
| 11          | Securing Collar           | 8" I.D. Securing Collar                           | π   |
| 12          | Tensioner Kit             | Ball Stoper Tensioner Kit                         | Δ   |
| 13          | Snap                      | 1/4" Pear Clip Snap, Plated                       | Φ   |
| 14          | Bolt                      | 5/16"-18 x 1-1/4" Carriage Bolt, SS               | π   |
| 15          | Washer                    | 5/16" Flat Washer, SS                             | π   |
| 16          | Ny-Lock Hex Nut           | 5/16"-18, Self Locking Nut, SS                    | π   |
| 17          | Securing Collar           | 8" I.D. Securing Collar                           | λ   |
| 18          | Open Eyebolt              | 5/16"-18 x 4" Open Eye Bolt, SS                   | λ   |
| 19          | Wiz-Lock Hex Nut          | 5/16"-18, Wiz-Lock Nut, SS                        | λ   |
| 20          | Washer                    | 5/16" Flat Washer, SS                             | λ   |
| 21          | Ny-Lock Hex Nut           | 5/16"-18, Self Locking Nut, SS                    | λ   |
| 22          | Net                       | #AAE N367, 3-1/2" sq. Mesh, Knotted Nylon         | Ψ   |
| 23          | Snap                      | 1/4" Pear Clip Snap, Plated                       | ٦   |
|             | ΟΡΤΙ                      | ONAL ACCESSORIES                                  |     |
| 24          | Debris Collar             | Debris Collar, 6" Diameter                        | Ω   |
|             | *Qty of posts (will       | vary depending on length fo system)               |     |
|             | $\Omega = (\#$            | ft. per section / 20 ft.) + 1                     |     |
|             | $\Sigma = [(\# ft)]$      | . per section / 20 ft.) + 1 ] x 2                 |     |
|             |                           | # ft. per section / 20 ft.) - 1                   |     |
|             | •                         | ft. per section / 20 ft.) + 5                     |     |
|             | •                         | $\Delta = 3 \text{ per section}$                  |     |
| λ =         | 2 per section (additional | hardware required for systems 15' tall and above) |     |
|             | • •                       | $\Psi$ = # ft. per section                        |     |
| 1           |                           | = (# ft. net height ) x 2                         |     |
|             |                           |                                                   |     |
|             |                           |                                                   |     |