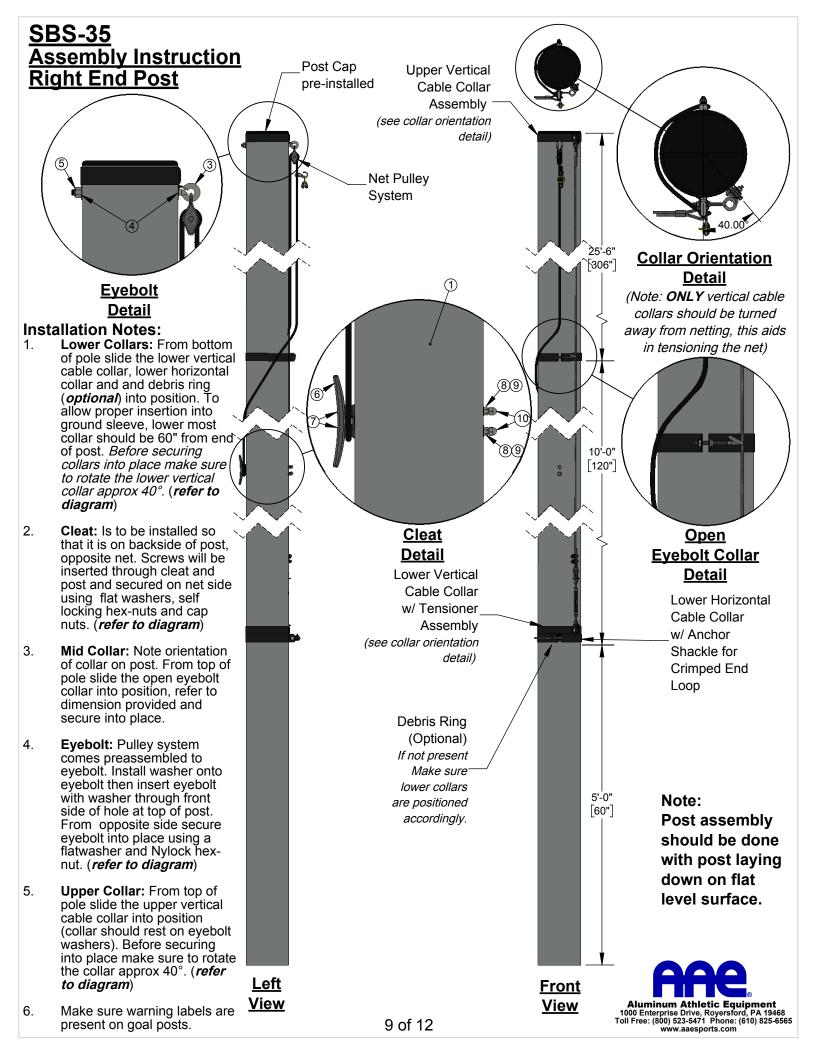

## Model No. SBS-35 Parts List

| 1           |                           | PARTS LIST                                        |     |
|-------------|---------------------------|---------------------------------------------------|-----|
| Part List # | ltem                      | Description                                       | Qty |
| 1           | Post                      | 35' SBS System Posts w/ Cap                       | Ω   |
| 2           | Ground Sleeve             | 78" Length Ground Sleeve, w/ Stop Bolt            | Ω   |
| 3           | Hoist                     | Pre-assembled Hoist Rope/Pulley System            | Ω   |
| 4           | Washer                    | 5/16" Flat Washer, SS                             | Σ   |
| 5           | Hex Nut                   | 5/16" Hex Nut, Self Locking                       | Ω   |
| 6           | Cleat                     | Tapered Cleat, Glavanized Steel                   | Ω   |
| 7           | Bolt                      | 1/4"-20 x 5-1/2" Hex Bolt, SS                     | Σ   |
| 8           | Washer                    | 1/4" Flat Washer, SS                              | Σ   |
| 9           | Hex Nut                   | 1/4"-20 Hex Nut, SS, Self Locking                 | Σ   |
| 10          | Cap Nut                   | 1/4"-20 Cap Nut, SS,                              | Σ   |
| 11          | Securing Collar           | 8" I.D. Securing Collar                           | π   |
| 12          | Tensioner Kit             | Ball Stoper Tensioner Kit                         | Δ   |
| 13          | Snap                      | 1/4" Pear Clip Snap, Plated                       | Φ   |
| 14          | Bolt                      | 5/16"-18 x 1-1/4" Carriage Bolt, SS               | π   |
| 15          | Washer                    | 5/16" Flat Washer, SS                             | π   |
| 16          | Ny-Lock Hex Nut           | 5/16"-18, Self Locking Nut, SS                    | π   |
| 17          | Securing Collar           | 8" I.D. Securing Collar                           | λ   |
| 18          | Open Eyebolt              | 5/16"-18 x 4" Open Eye Bolt, SS                   | λ   |
| 19          | Wiz-Lock Hex Nut          | 5/16"-18, Wiz-Lock Nut, SS                        | λ   |
| 20          | Washer                    | 5/16" Flat Washer, SS                             | λ   |
| 21          | Ny-Lock Hex Nut           | 5/16"-18, Self Locking Nut, SS                    | λ   |
| 22          | Net                       | #AAE N367, 3-1/2" sq. Mesh, Knotted Nylon         | Ψ   |
| 23          | Snap                      | 1/4" Pear Clip Snap, Plated                       | ٦   |
|             | ΟΡΤΙ                      | ONAL ACCESSORIES                                  |     |
| 24          | Debris Collar             | Debris Collar, 6" Diameter                        | Ω   |
|             | *Qty of posts (will       | vary depending on length fo system)               |     |
|             | $\Omega = (\#$            | ft. per section / 20 ft.) + 1                     |     |
|             | $\Sigma = [(\# ft)]$      | . per section / 20 ft.) + 1 ] x 2                 |     |
|             |                           | # ft. per section / 20 ft.) - 1                   |     |
|             | •                         | ft. per section / 20 ft.) + 5                     |     |
|             | •                         | $\Delta = 3 \text{ per section}$                  |     |
| λ =         | 2 per section (additional | hardware required for systems 15' tall and above) |     |
|             | • •                       | $\Psi$ = # ft. per section                        |     |
| 1           |                           | = (# ft. net height ) x 2                         |     |
|             |                           |                                                   |     |
|             |                           |                                                   |     |