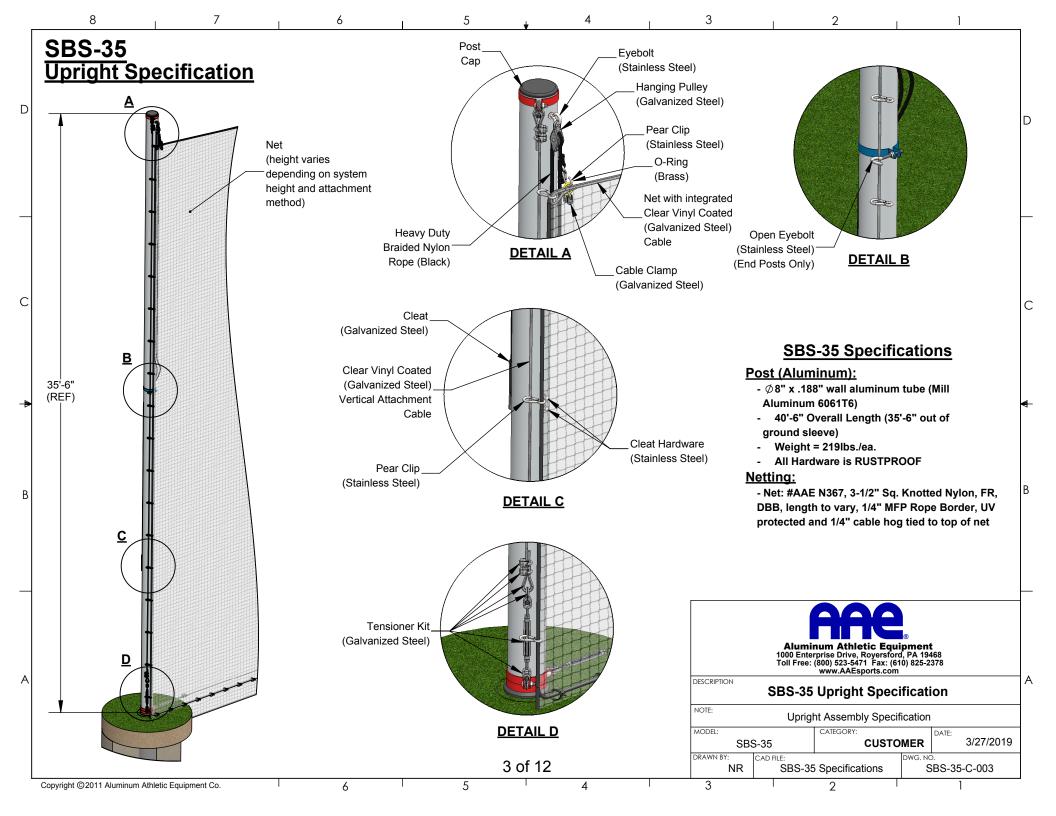

## Model No. SBS-35 Parts List

| 1           |                           | PARTS LIST                                        |     |
|-------------|---------------------------|---------------------------------------------------|-----|
| Part List # | ltem                      | Description                                       | Qty |
| 1           | Post                      | 35' SBS System Posts w/ Cap                       | Ω   |
| 2           | Ground Sleeve             | 78" Length Ground Sleeve, w/ Stop Bolt            | Ω   |
| 3           | Hoist                     | Pre-assembled Hoist Rope/Pulley System            | Ω   |
| 4           | Washer                    | 5/16" Flat Washer, SS                             | Σ   |
| 5           | Hex Nut                   | 5/16