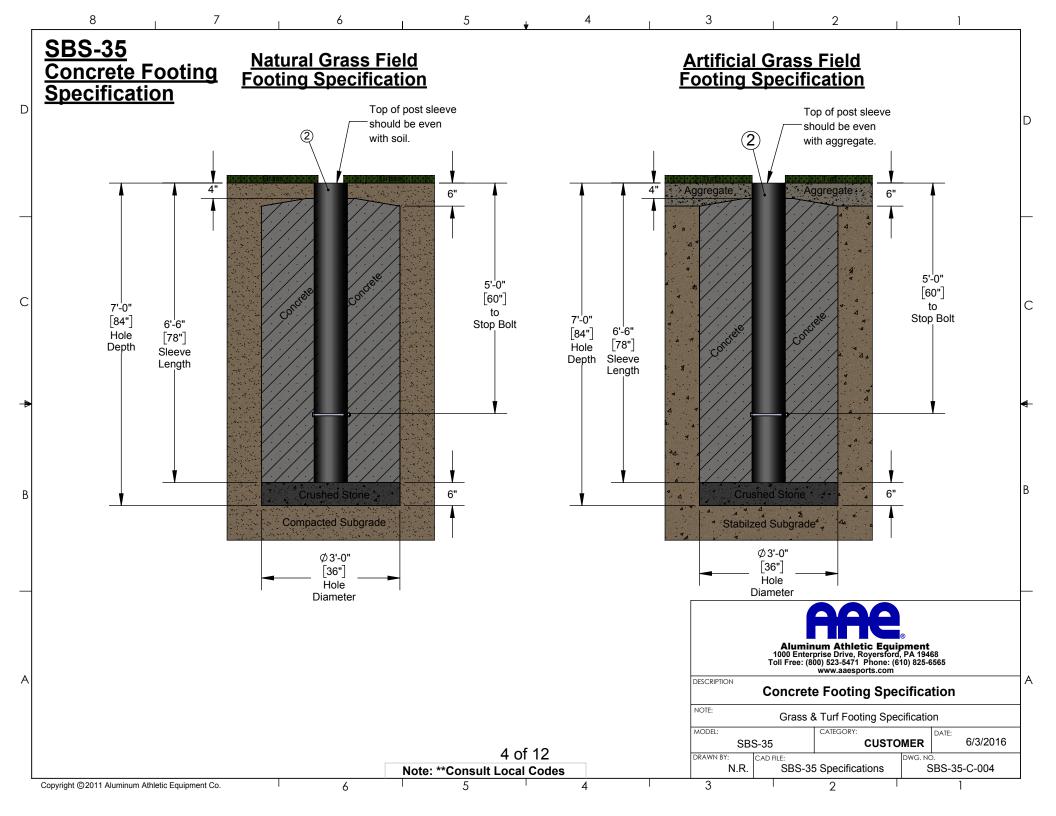

## Model No. SBS-35 Parts List

| 1           |                           | PARTS LIST                                        |     |
|-------------|---------------------------|---------------------------------------------------|-----|
| Part List # | ltem                      | Description                                       | Qty |
| 1           | Post                      | 35' SBS System Posts w/ Cap                       | Ω   |
| 2           | Ground Sleeve             | 78" Length Ground Sleeve, w/ Stop Bolt            | Ω   |
| 3           | Hoist                     | Pre-assembled Hoist Rope/Pulley System            | Ω   |
| 4           | Washer                    | 5/16" Flat Washer, SS                             | Σ   |
| 5           | Hex Nut                   | 5/16"