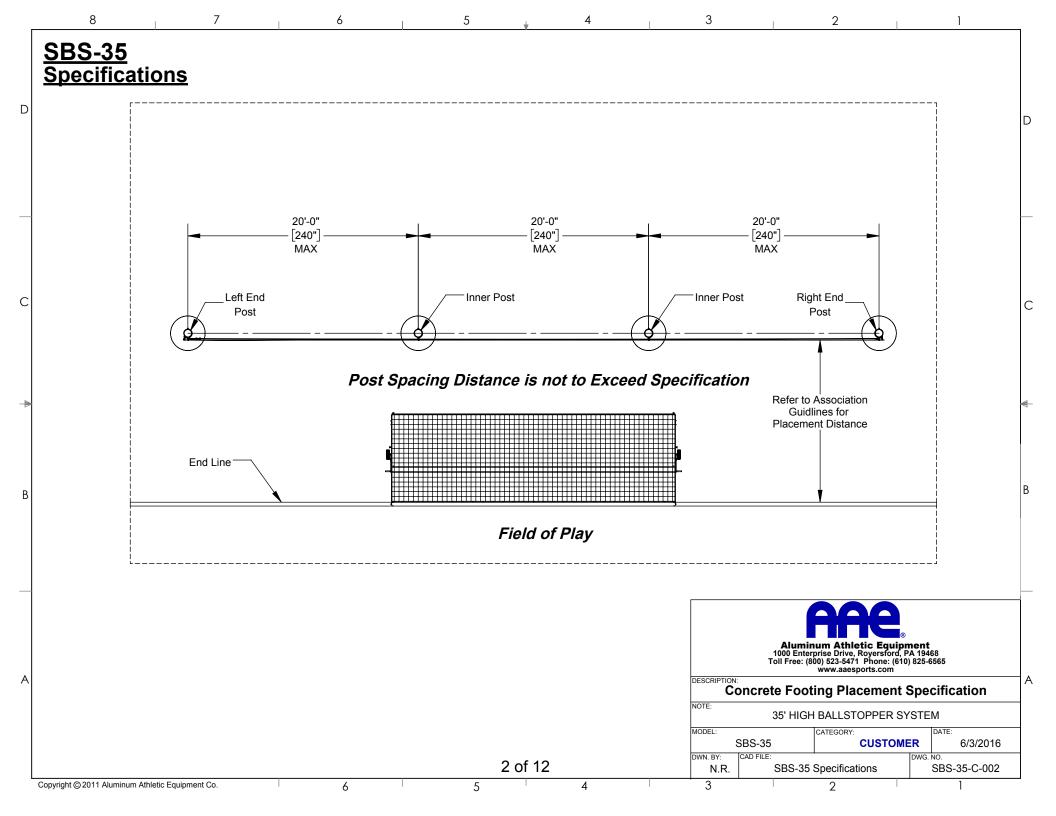

## Model No. SBS-35 Parts List

| 1           |                           | PARTS LIST                                        |     |
|-------------|---------------------------|---------------------------------------------------|-----|
| Part List # | ltem                      | Description                                       | Qty |
| 1           | Post                      | 35' SBS System Posts w/ Cap                       | Ω   |
| 2           | Ground Sleeve             | 78" Length Ground Sleeve, w/ Stop Bolt            | Ω   |
| 3           | Hoist                     | Pre-assembled Hoist Rope/Pulley System            | Ω   |
| 4           | Washer                    | 5/16" Flat Washer, SS                             | Σ   |
| 5           | Hex Nut                   | 5/