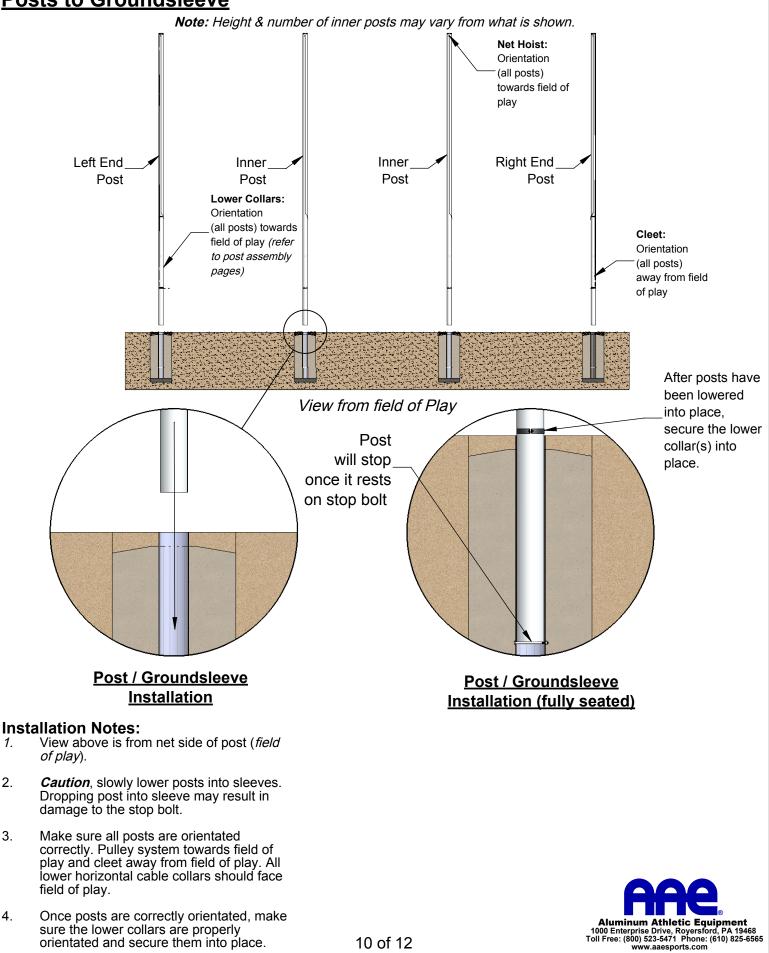

|     |
|             | •                         | ft. per section / 20 ft.) + 5                     |     |
|             | •                         | $\Delta = 3 \text{ per section}$                  |     |
| λ =         | 2 per section (additional | hardware required for systems 15' tall and above) |     |
|             | • •                       | $\Psi$ = # ft. per section                        |     |
| 1           |                           | = (# ft. net height ) x 2                         |     |
|             |                           |                                                   |     |
|             |                           |                                                   |     |









## SBS-35 Assembly Instruction Posts to Groundsleeve