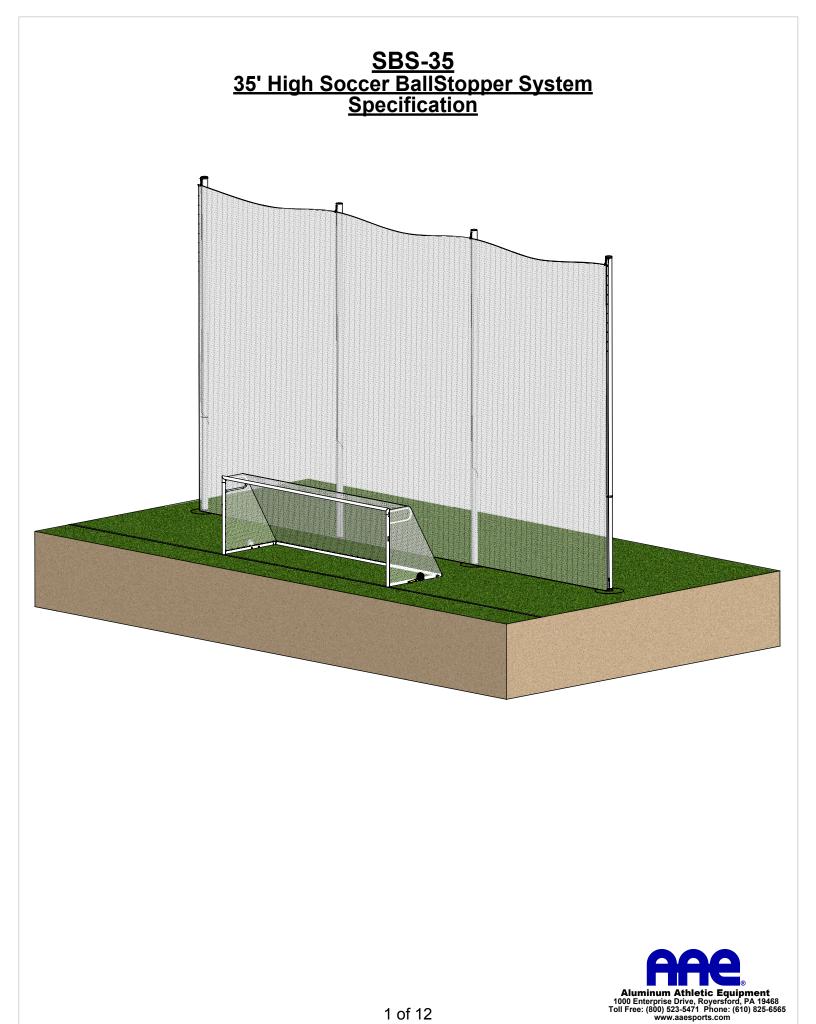

## Model No. SBS-35 Parts List

| 1           |                           | PARTS LIST                                        |     |
|-------------|---------------------------|---------------------------------------------------|-----|
| Part List # | ltem                      | Description                                       | Qty |
| 1           | Post                      | 35' SBS System Posts w/ Cap                       | Ω   |
| 2           | Ground Sleeve             | 78" Length Ground Sleeve, w/ Stop Bolt            | Ω   |
| 3           | Hoist                     | Pre-assembled Hoist Rope/Pulley System            | Ω   |
| 4           | Washer                    | 5/16" Flat Washer, SS                             | Σ   |
| 5           | Hex Nut                   |