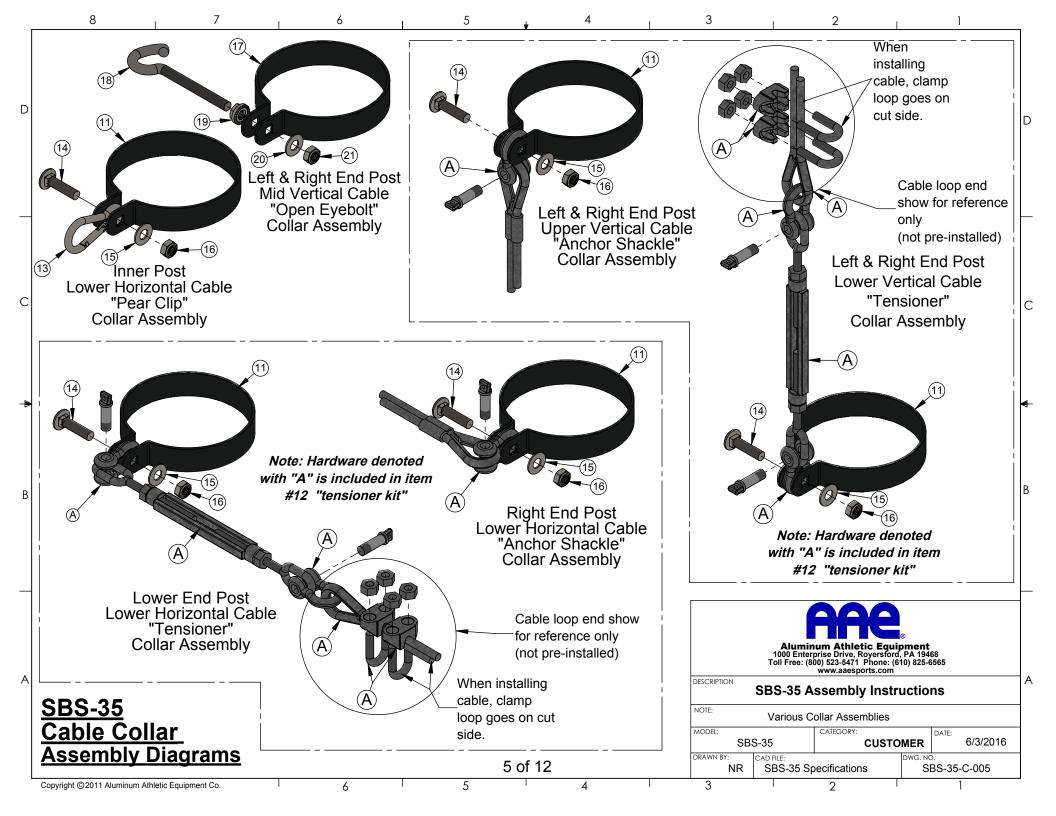

## Model No. SBS-35 Parts List

| 1           |                           | PARTS LIST                                        |     |
|-------------|---------------------------|---------------------------------------------------|-----|
| Part List # | ltem                      | Description                                       | Qty |
| 1           | Post                      | 35' SBS System Posts w/ Cap                       | Ω   |
| 2           | Ground Sleeve             | 78" Length Ground Sleeve, w/ Stop Bolt            | Ω   |
| 3           | Hoist                     | Pre-assembled Hoist Rope/Pulley System            | Ω   |
| 4           | Washer                    | 5/16" Flat Washer, SS                             | Σ   |
| 5           | Hex Nut                   | 5/16" Hex Nut, Self Locking                       | Ω   |
| 6           | Cleat                     | Tapered Cleat, Glavanized Steel                   | Ω   |
| 7           | Bolt                      | 1/4"-20 x 5-1/2" Hex Bolt, SS                     | Σ   |
| 8           | Washer                    | 1/4" Flat Washer, SS                              | Σ   |
| 9           | Hex Nut                   | 1/4"-20 Hex Nut, SS, Self Locking                 | Σ   |
| 10          | Cap Nut                   | 1/4"-20 Cap Nut, SS,                              | Σ   |
| 11          | Securing Collar           | 8" I.D. Securing Collar                           | π   |
| 12          | Tensioner Kit             | Ball Stoper Tensioner Kit                         | Δ   |
| 13          | Snap                      | 1/4" Pear Clip Snap, Plated                       | Φ   |
| 14          | Bolt                      | 5/16"-18 x 1-1/4" Carriage Bolt, SS               | π   |
| 15          | Washer                    | 5/16" Flat Washer, SS                             | π   |
| 16          | Ny-Lock Hex Nut           | 5/16"-18, Self Locking Nut, SS                    | π   |
| 17          | Securing Collar           | 8" I.D. Securing Collar                           | λ   |
| 18          | Open Eyebolt              | 5/16"-18 x 4" Open Eye Bolt, SS                   | λ   |
| 19          | Wiz-Lock Hex Nut          | 5/16"-18, Wiz-Lock Nut, SS                        | λ   |
| 20          | Washer                    | 5/16" Flat Washer, SS                             | λ   |
| 21          | Ny-Lock Hex Nut           | 5/16"-18, Self Locking Nut, SS                    | λ   |
| 22          | Net                       | #AAE N367, 3-1/2" sq. Mesh, Knotted Nylon         | Ψ   |
| 23          | Snap                      | 1/4" Pear Clip Snap, Plated                       | ٦   |
|             | ΟΡΤΙ                      | ONAL ACCESSORIES                                  |     |
| 24          | Debris Collar             | Debris Collar, 6" Diameter                        | Ω   |
|             | *Qty of posts (will       | vary depending on length fo system)               |     |
|             | $\Omega = (\#$            | ft. per section / 20 ft.) + 1                     |     |
|             | $\Sigma = [(\# ft)]$      | . per section / 20 ft.) + 1 ] x 2                 |     |
|             |                           | # ft. per section / 20 ft.) - 1                   |     |
|             | •                         | ft. per section / 20 ft.) + 5                     |     |
|             | •                         | $\Delta = 3 \text{ per section}$                  |     |
| λ =         | 2 per section (additional | hardware required for systems 15' tall and above) |     |
|             | • •                       | $\Psi$ = # ft. per section                        |     |
| 1           |                           | = (# ft. net height ) x 2                         |     |
|             |                           |                                                   |     |
|             |                           |                                                   |     |