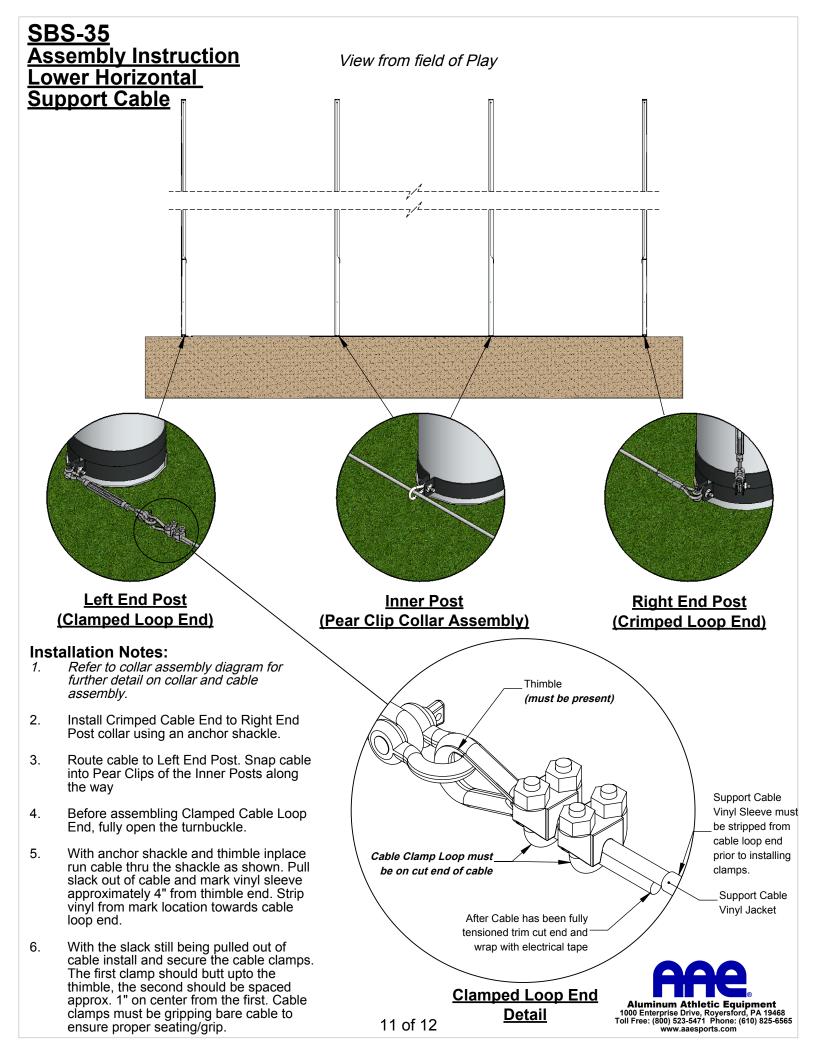

|     |
|             | •                         | ft. per section / 20 ft.) + 5                     |     |
|             | •                         | $\Delta = 3 \text{ per section}$                  |     |
| λ =         | 2 per section (additional | hardware required for systems 15' tall and above) |     |
|             | • •                       | $\Psi$ = # ft. per section                        |     |
| 1           |                           | = (# ft. net height ) x 2                         |     |
|             |                           |                                                   |     |
|             |                           |                                                   |     |









## SBS-35 Assembly Instruction Posts to Groundsleeve