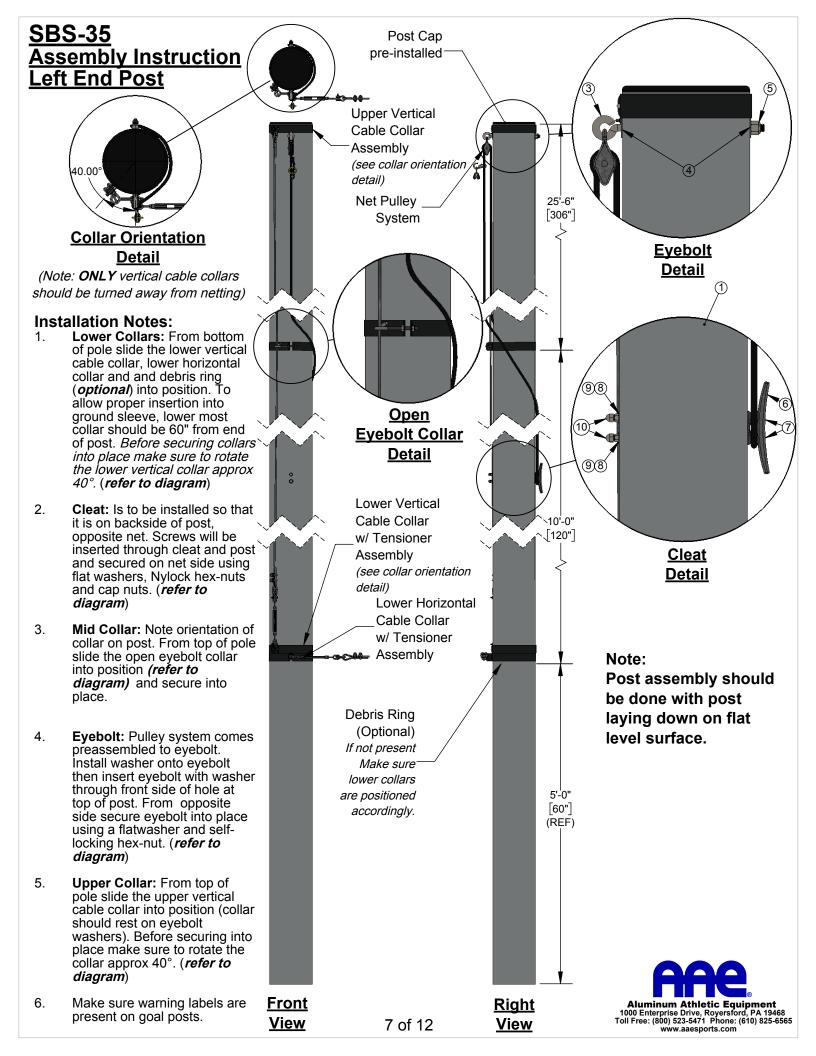

## Model No. SBS-35 Parts List

| 1           |                           | PARTS LIST                                        |     |
|-------------|---------------------------|---------------------------------------------------|-----|
| Part List # | ltem                      | Description                                       | Qty |
| 1           | Post                      | 35' SBS System Posts w/ Cap                       | Ω   |
| 2           | Ground Sleeve             | 78" Length Ground Sleeve, w/ Stop Bolt            | Ω   |
| 3           | Hoist                     | Pre-assembled Hoist Rope/Pulley System            | Ω   |
| 4           | Washer                    | 5/16" Flat Washer, SS                             | Σ   |
| 5           | Hex Nut                   | 5/16" Hex Nut, Self Locking                       | Ω   |
| 6           | Cleat                     | Tapered Cleat, Glavanized Steel                   | Ω   |
| 7           | Bolt                      | 1/4"-20 x 5-1/2" Hex Bolt, SS                     | Σ   |
| 8           | Washer                    | 1/4" Flat Washer, SS                              | Σ   |
| 9           | Hex Nut                   | 1/4"-20 Hex Nut, SS, Self Locking                 | Σ   |
| 10          | Cap Nut                   | 1/4"-20 Cap Nut, SS,                              | Σ   |
| 11          | Securing Collar           | 8" I.D. Securing Collar                           | π   |
| 12          | Tensioner Kit             | Ball Stoper Tensioner Kit                         | Δ   |
| 13          | Snap                      | 1/4" Pear Clip Snap, Plated                       | Φ   |
| 14          | Bolt                      | 5/16"-18 x 1-1/4" Carriage Bolt, SS               | π   |
| 15          | Washer                    | 5/16" Flat Washer, SS                             | π   |
| 16          | Ny-Lock Hex Nut           | 5/16"-18, Self Locking Nut, SS                    | π   |
| 17          | Securing Collar           | 8" I.D. Securing Collar                           | λ   |
| 18          | Open Eyebolt              | 5/16"-18 x 4" Open Eye Bolt, SS                   | λ   |
| 19          | Wiz-Lock Hex Nut          | 5/16"-18, Wiz-Lock Nut, SS                        | λ   |
| 20          | Washer                    | 5/16" Flat Washer, SS                             | λ   |
| 21          | Ny-Lock Hex Nut           | 5/16"-18, Self Locking Nut, SS                    | λ   |
| 22          | Net                       | #AAE N367, 3-1/2" sq. Mesh, Knotted Nylon         | Ψ   |
| 23          | Snap                      | 1/4" Pear Clip Snap, Plated                       | ٦   |
|             | ΟΡΤΙ                      | ONAL ACCESSORIES                                  |     |
| 24          | Debris Collar             | Debris Collar, 6" Diameter                        | Ω   |
|             | *Qty of posts (will       | vary depending on length fo system)               |     |
|             | $\Omega = (\#$            | ft. per section / 20 ft.) + 1                     |     |
|             | $\Sigma = [(\# ft)]$      | . per section / 20 ft.) + 1 ] x 2                 |     |
|             |                           | # ft. per section / 20 ft.) - 1                   |     |
|             | •                         | ft. per section / 20 ft.) + 5                     |     |
|             | •                         | $\Delta = 3 \text{ per section}$                  |     |
| λ =         | 2 per section (additional | hardware required for systems 15' tall and above) |     |
|             | • •                       | $\Psi$ = # ft. per section                        |     |
| 1           |                           | = (# ft. net height ) x 2                         |     |
|             |                           |                                                   |     |
|             |                           |                                                   |     |