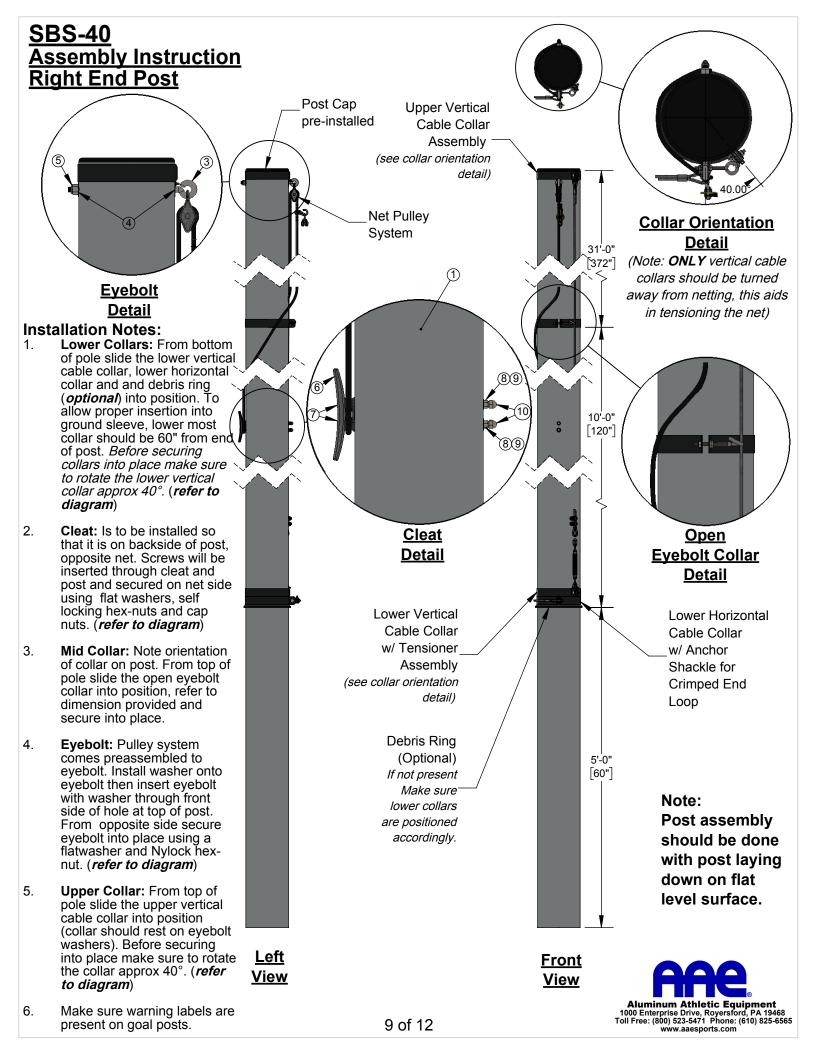

## Model No. SBS-40 Parts List

| Part List #         Item         Description           1         Post         40' SBS System Posts w/ Cap           2         Ground Sleeve         78" Length Ground Sleeve, w/ Stop Bolt           3         Hoist         Pre-assembled Hoist Rope/Pulley System           4         Washer         5/16" Flat Washer, SS           5         Hex Nut         5/16" Hex Nut, Self Locking           6         Cleat         Tapered Cleat, Glavanized Steel           7         Bolt         1/4"-20 x 5-1/2" Hex Bolt, SS           8         Washer         1/4" Flat Washer, SS           9         Hex Nut         1/4"-20 Hex Nut, SS, Self Locking           10         Cap Nut         1/4"-20 Cap Nut, SS,           11         Securing Collar         8" I.D. Securing Collar           12         Tensioner Kit         Ball Stoper Tensioner Kit           13         Snap         1/4" Pear Clip Snap, Plated           14         Bolt         5/16"-18 x 1-1/4" Carriage Bolt, SS           15         Washer         5/16"-18 x 9-1/4" Carriage Bolt, SS           16         Ny-Lock Hex Nut         5/16"-18, Self Locking Nut, SS           17         Securing Collar         8" I.D. Securing Collar           18         Open Eyebolt |     |
|----------------------------------------------------------------------------------------------------------------------------------------------------------------------------------------------------------------------------------------------------------------------------------------------------------------------------------------------------------------------------------------------------------------------------------------------------------------------------------------------------------------------------------------------------------------------------------------------------------------------------------------------------------------------------------------------------------------------------------------------------------------------------------------------------------------------------------------------------------------------------------------------------------------------------------------------------------------------------------------------------------------------------------------------------------------------------------------------------------------------------------------------------------------------------------------------------------------------------------------------------------------|-----|
| 2         Ground Sleeve         78" Length Ground Sleeve, w/ Stop Bolt           3         Hoist         Pre-assembled Hoist Rope/Pulley System           4         Washer         5/16" Flat Washer, SS           5         Hex Nut         5/16" Hex Nut, Self Locking           6         Cleat         Tapered Cleat, Glavanized Steel           7         Bolt         1/4"-20 x 5-1/2" Hex Bolt, SS           8         Washer         1/4" Flat Washer, SS           9         Hex Nut         1/4"-20 Hex Nut, SS, Self Locking           10         Cap Nut         1/4"-20 Cap Nut, SS,           11         Sec uring Collar         8" I.D. Securing Collar           12         Tensioner Kit         Ball Stoper Tensioner Kit           13         Snap         1/4" Pear Clip Snap, Plated           14         Bolt         5/16"-18 x 1-1/4" Carriage Bolt, SS           15         Washer         5/16"-18 x 1-1/4" Carriage Bolt, SS           16         Ny-Lock Hex Nut         5/16"-18, Self Locking Nut, SS           17         Securing Collar         8" I.D. Securing Collar           18         Open Eyebolt         5/16"-18 x 4" Open Eye Bolt, SS                                                                            | Qty |
| 3 Hoist Pre-assembled Hoist Rope/Pulley System 4 Washer 5/16" Flat Washer, SS 5 Hex Nut 5/16" Hex Nut, Self Locking  6 Cleat Tapered Cleat, Glavanized Steel 7 Bolt 1/4"-20 x 5-1/2" Hex Bolt, SS 8 Washer 1/4" Flat Washer, SS 9 Hex Nut 1/4"-20 Hex Nut, SS, Self Locking 10 Cap Nut 1/4"-20 Cap Nut, SS, 11 Securing Collar 8" I.D. Securing Collar 12 Tensioner Kit Ball Stoper Tensioner Kit 13 Snap 1/4" Pear Clip Snap, Plated 14 Bolt 5/16"-18 x 1-1/4" Carriage Bolt, SS 15 Washer 5/16" Flat Washer, SS 16 Ny-Lock Hex Nut 5/16"-18, Self Locking Nut, SS                                                                                                                                                                                                                                                                                                                                                                                                                                                                                                                                                                                                                                                                                            | Ω   |
| 4         Washer         5/16" Flat Washer, SS           5         Hex Nut         5/16" Hex Nut, Self Locking           6         Cleat         Tapered Cleat, Glavanized Steel           7         Bolt         1/4"-20 x 5-1/2" Hex Bolt, SS           8         Washer         1/4" Flat Washer, SS           9         Hex Nut         1/4"-20 Hex Nut, SS, Self Locking           10         Cap Nut         1/4"-20 Cap Nut, SS,           11         Securing Collar         8" I.D. Securing Collar           12         Tensioner Kit         Ball Stoper Tensioner Kit           13         Snap         1/4" Pear Clip Snap, Plated           14         Bolt         5/16"-18 x 1-1/4" Carriage Bolt, SS           15         Washer         5/16" Flat Washer, SS           16         Ny-Lock Hex Nut         5/16"-18, Self Locking Nut, SS           17         Securing Collar         8" I.D. Securing Collar           18         Open Eyebolt         5/16"-18 x 4" Open Eye Bolt, SS                                                                                                                                                                                                                                                     | Ω   |
| 5         Hex Nut         5/16" Hex Nut, Self Locking           6         Cleat         Tapered Cleat, Glavanized Steel           7         Bolt         1/4"-20 x 5-1/2" Hex Bolt, SS           8         Washer         1/4" Flat Washer, SS           9         Hex Nut         1/4"-20 Hex Nut, SS, Self Locking           10         Cap Nut         1/4"-20 Cap Nut, SS,           11         Securing Collar         8" I.D. Securing Collar           12         Tensioner Kit         Ball Stoper Tensioner Kit           13         Snap         1/4" Pear Clip Snap, Plated           14         Bolt         5/16"-18 x 1-1/4" Carriage Bolt, SS           15         Washer         5/16" Flat Washer, SS           16         Ny-Lock Hex Nut         5/16"-18, Self Locking Nut, SS           17         Securing Collar         8" I.D. Securing Collar           18         Open Eyebolt         5/16"-18 x 4" Open Eye Bolt, SS                                                                                                                                                                                                                                                                                                              | Ω   |
| 6 Cleat Tapered Cleat, Glavanized Steel 7 Bolt 1/4"-20 x 5-1/2" Hex Bolt, SS 8 Washer 1/4" Flat Washer, SS 9 Hex Nut 1/4"-20 Hex Nut, SS, Self Locking 10 Cap Nut 1/4"-20 Cap Nut, SS, 11 Securing Collar 8" I.D. Securing Collar 12 Tensioner Kit Ball Stoper Tensioner Kit 13 Snap 1/4" Pear Clip Snap, Plated 14 Bolt 5/16"-18 x 1-1/4" Carriage Bolt, SS 15 Washer 5/16" Flat Washer, SS 16 Ny-Lock Hex Nut 5/16"-18, Self Locking Nut, SS 17 Securing Collar 8" I.D. Securing Collar 18 Open Eyebolt 5/16"-18 x 4" Open Eye Bolt, SS                                                                                                                                                                                                                                                                                                                                                                                                                                                                                                                                                                                                                                                                                                                      | Σ   |
| 7         Bolt         1/4"-20 x 5-1/2" Hex Bolt, SS           8         Washer         1/4" Flat Washer, SS           9         Hex Nut         1/4"-20 Hex Nut, SS, Self Locking           10         Cap Nut         1/4"-20 Cap Nut, SS,           11         Sec uring Collar         8" I.D. Sec uring Collar           12         Tensioner Kit         Ball Stoper Tensioner Kit           13         Snap         1/4" Pear Clip Snap, Plated           14         Bolt         5/16"-18 x 1-1/4" Carriage Bolt, SS           15         Washer         5/16" Flat Washer, SS           16         Ny-Lock Hex Nut         5/16"-18, Self Locking Nut, SS           17         Sec uring Collar         8" I.D. Sec uring Collar           18         Open Eyebolt         5/16"-18 x 4" Open Eye Bolt, SS                                                                                                                                                                                                                                                                                                                                                                                                                                            | Ω   |
| 8 Washer 1/4" Flat Washer, SS 9 Hex Nut 1/4"-20 Hex Nut, SS, Self Locking 10 Cap Nut 1/4"-20 Cap Nut, SS, 11 Sec uring Collar 8" I.D. Sec uring Collar 12 Tensioner Kit Ball Stoper Tensioner Kit 13 Snap 1/4" Pear Clip Snap, Plated 14 Bolt 5/16"-18 x 1-1/4" Carriage Bolt, SS 15 Washer 5/16" Flat Washer, SS 16 Ny-Lock Hex Nut 5/16"-18, Self Locking Nut, SS 17 Sec uring Collar 8" I.D. Securing Collar 18 Open Eyebolt 5/16"-18 x 4" Open Eye Bolt, SS                                                                                                                                                                                                                                                                                                                                                                                                                                                                                                                                                                                                                                                                                                                                                                                                | Ω   |
| 9         Hex Nut         1/4"-20 Hex Nut, SS, Self Locking           10         Cap Nut         1/4"-20 Cap Nut, SS,           11         Sec uring Collar         8" I.D. Sec uring Collar           12         Tensioner Kit         Ball Stoper Tensioner Kit           13         Snap         1/4" Pear Clip Snap, Plated           14         Bolt         5/16"-18 x 1-1/4" Carriage Bolt, SS           15         Washer         5/16" Flat Washer, SS           16         Ny-Lock Hex Nut         5/16"-18, Self Locking Nut, SS           17         Securing Collar         8" I.D. Securing Collar           18         Open Eyebolt         5/16"-18 x 4" Open Eye Bolt, SS                                                                                                                                                                                                                                                                                                                                                                                                                                                                                                                                                                     | Σ   |
| 10 Cap Nut 1/4"-20 Cap Nut, SS,  11 Sec uring Collar 8" I.D. Sec uring Collar  12 Tensioner Kit Ball Stoper Tensioner Kit  13 Snap 1/4" Pear Clip Snap, Plated  14 Bolt 5/16"-18 x 1-1/4" Carriage Bolt, SS  15 Washer 5/16" Flat Washer, SS  16 Ny-Lock Hex Nut 5/16"-18, Self Locking Nut, SS  17 Sec uring Collar 8" I.D. Sec uring Collar  18 Open Eyebolt 5/16"-18 x 4" Open Eye Bolt, SS                                                                                                                                                                                                                                                                                                                                                                                                                                                                                                                                                                                                                                                                                                                                                                                                                                                                 | Σ   |
| 11 Securing Collar 12 Tensioner Kit Ball Stoper Tensioner Kit 13 Snap 1/4" Pear Clip Snap, Plated 14 Bolt 5/16"-18 x 1-1/4" Carriage Bolt, SS 15 Washer 5/16" Flat Washer, SS 16 Ny-Lock Hex Nut 5/16"-18, Self Locking Nut, SS 17 Securing Collar 18 Open Eyebolt 5/16"-18 x 4" Open Eye Bolt, SS                                                                                                                                                                                                                                                                                                                                                                                                                                                                                                                                                                                                                                                                                                                                                                                                                                                                                                                                                             | Σ   |
| 12 Tensioner Kit Ball Stoper Tensioner Kit 13 Snap 1/4" Pear Clip Snap, Plated 14 Bolt 5/16"-18 x 1-1/4" Carriage Bolt, SS 15 Washer 5/16" Flat Washer, SS 16 Ny-Lock Hex Nut 5/16"-18, Self Locking Nut, SS 17 Securing Collar 8" I.D. Securing Collar 18 Open Eyebolt 5/16"-18 x 4" Open Eye Bolt, SS                                                                                                                                                                                                                                                                                                                                                                                                                                                                                                                                                                                                                                                                                                                                                                                                                                                                                                                                                        | Σ   |
| 12 Tensioner Kit Ball Stoper Tensioner Kit 13 Snap 1/4" Pear Clip Snap, Plated 14 Bolt 5/16"-18 x 1-1/4" Carriage Bolt, SS 15 Washer 5/16" Flat Washer, SS 16 Ny-Lock Hex Nut 5/16"-18, Self Locking Nut, SS 17 Securing Collar 8" I.D. Securing Collar 18 Open Eyebolt 5/16"-18 x 4" Open Eye Bolt, SS                                                                                                                                                                                                                                                                                                                                                                                                                                                                                                                                                                                                                                                                                                                                                                                                                                                                                                                                                        | π   |
| 14 Bolt 5/16"-18 x 1-1/4" Carriage Bolt, SS 15 Washer 5/16" Flat Washer, SS 16 Ny-Lock Hex Nut 5/16"-18, Self Locking Nut, SS  17 Securing Collar 8" I.D. Securing Collar 18 Open Eyebolt 5/16"-18 x 4" Open Eye Bolt, SS                                                                                                                                                                                                                                                                                                                                                                                                                                                                                                                                                                                                                                                                                                                                                                                                                                                                                                                                                                                                                                      | Δ   |
| 15 Washer 5/16" Flat Washer, SS 16 Ny-Lock Hex Nut 5/16"-18, Self Locking Nut, SS  17 Securing Collar 8" I.D. Securing Collar 18 Open Eyebolt 5/16"-18 x 4" Open Eye Bolt, SS                                                                                                                                                                                                                                                                                                                                                                                                                                                                                                                                                                                                                                                                                                                                                                                                                                                                                                                                                                                                                                                                                  | Ф   |
| 16 Ny-Lock Hex Nut 5/16"-18, Self Locking Nut, SS  17 Securing Collar 8" I.D. Securing Collar 18 Open Eyebolt 5/16"-18 x 4" Open Eye Bolt, SS                                                                                                                                                                                                                                                                                                                                                                                                                                                                                                                                                                                                                                                                                                                                                                                                                                                                                                                                                                                                                                                                                                                  | π   |
| 17 Securing Collar 8" I.D. Securing Collar 18 Open Eyebolt 5/16"-18 x 4" Open Eye Bolt, SS                                                                                                                                                                                                                                                                                                                                                                                                                                                                                                                                                                                                                                                                                                                                                                                                                                                                                                                                                                                                                                                                                                                                                                     | π   |
| 18 Open Eyebolt 5/16"-18 x 4" Open Eye Bolt, SS                                                                                                                                                                                                                                                                                                                                                                                                                                                                                                                                                                                                                                                                                                                                                                                                                                                                                                                                                                                                                                                                                                                                                                                                                | π   |
| 18 Open Eyebolt 5/16"-18 x 4" Open Eye Bolt, SS                                                                                                                                                                                                                                                                                                                                                                                                                                                                                                                                                                                                                                                                                                                                                                                                                                                                                                                                                                                                                                                                                                                                                                                                                | λ   |
|                                                                                                                                                                                                                                                                                                                                                                                                                                                                                                                                                                                                                                                                                                                                                                                                                                                                                                                                                                                                                                                                                                                                                                                                                                                                | λ   |
| 19 Wiz-Lock Hex Nut 5/16"-18, Wiz-Lock Nut, SS                                                                                                                                                                                                                                                                                                                                                                                                                                                                                                                                                                                                                                                                                                                                                                                                                                                                                                                                                                                                                                                                                                                                                                                                                 | λ   |
| 20 Washer 5/16" Flat Washer, SS                                                                                                                                                                                                                                                                                                                                                                                                                                                                                                                                                                                                                                                                                                                                                                                                                                                                                                                                                                                                                                                                                                                                                                                                                                | λ   |
| 21 Ny-Lock Hex Nut 5/16"-18, Self Locking Nut, SS                                                                                                                                                                                                                                                                                                                                                                                                                                                                                                                                                                                                                                                                                                                                                                                                                                                                                                                                                                                                                                                                                                                                                                                                              | λ   |
| 22 Net #AAE N367, 3-1/2" sq. Mesh, Knotted Nylon                                                                                                                                                                                                                                                                                                                                                                                                                                                                                                                                                                                                                                                                                                                                                                                                                                                                                                                                                                                                                                                                                                                                                                                                               | Ψ   |
| 23 Snap 1/4" Pear Clip Snap, Plated                                                                                                                                                                                                                                                                                                                                                                                                                                                                                                                                                                                                                                                                                                                                                                                                                                                                                                                                                                                                                                                                                                                                                                                                                            | મ   |
| ORTIONAL ACCESSORIES                                                                                                                                                                                                                                                                                                                                                                                                                                                                                                                                                                                                                                                                                                                                                                                                                                                                                                                                                                                                                                                                                                                                                                                                                                           |     |
| OPTIONAL ACCESSORIES  24 Debris Collar Debris Collar, 6" Diameter                                                                                                                                                                                                                                                                                                                                                                                                                                                                                                                                                                                                                                                                                                                                                                                                                                                                                                                                                                                                                                                                                                                                                                                              | Ω   |
| 24 Debits Collai Debits Collai, o Diameter                                                                                                                                                                                                                                                                                                                                                                                                                                                                                                                                                                                                                                                                                                                                                                                                                                                                                                                                                                                                                                                                                                                                                                                                                     | 22  |
| *Qty of posts (will vary depending on length fo system)                                                                                                                                                                                                                                                                                                                                                                                                                                                                                                                                                                                                                                                                                                                                                                                                                                                                                                                                                                                                                                                                                                                                                                                                        |     |
| $\Omega = (# \text{ ft. per section } / 20 \text{ ft.}) + 1$                                                                                                                                                                                                                                                                                                                                                                                                                                                                                                                                                                                                                                                                                                                                                                                                                                                                                                                                                                                                                                                                                                                                                                                                   |     |
| $\Sigma = [(# ft. per section / 20 ft.) + 1] \times 2$                                                                                                                                                                                                                                                                                                                                                                                                                                                                                                                                                                                                                                                                                                                                                                                                                                                                                                                                                                                                                                                                                                                                                                                                         |     |
| $\Phi = (\# \text{ ft. per section } / 20 \text{ ft.}) - 1$                                                                                                                                                                                                                                                                                                                                                                                                                                                                                                                                                                                                                                                                                                                                                                                                                                                                                                                                                                                                                                                                                                                                                                                                    |     |
| $\pi = (\# \text{ ft. per section } / 20 \text{ ft.}) + 5$                                                                                                                                                                                                                                                                                                                                                                                                                                                                                                                                                                                                                                                                                                                                                                                                                                                                                                                                                                                                                                                                                                                                                                                                     |     |
| $\Delta$ = 3 per section $\lambda$ = 2 per section (additional hardware required for systems 15' tall and above)                                                                                                                                                                                                                                                                                                                                                                                                                                                                                                                                                                                                                                                                                                                                                                                                                                                                                                                                                                                                                                                                                                                                               | )   |
| V = 4 ft. per section                                                                                                                                                                                                                                                                                                                                                                                                                                                                                                                                                                                                                                                                                                                                                                                                                                                                                                                                                                                                                                                                                                                                                                                                                                          | ,   |
| φ = #1t. per section<br>4 = (# ft. net height ) x 2                                                                                                                                                                                                                                                                                                                                                                                                                                                                                                                                                                                                                                                                                                                                                                                                                                                                                                                                                                                                                                                                                                                                                                                                            |     |
|                                                                                                                                                                                                                                                                                                                                                                                                                                                                                                                                                                                                                                                                                                                                                                                                                                                                                                                                                                                                                                                                                                                                                                                                                                                                |     |
|                                                                                                                                                                                                                                                                                                                                                                                                                                                                                                                                                                                                                                                                                                                                                                                                                                                                                                                                                                                                                                                                                                                                                                                                                                                                |     |
|                                                                                                                                                                                                                                                                                                                                                                                                                                                                                                                                                                                                                                                                                                                                                                                                                                                                                                                                                                                                                                                                                                                                                                                                                                                                |     |