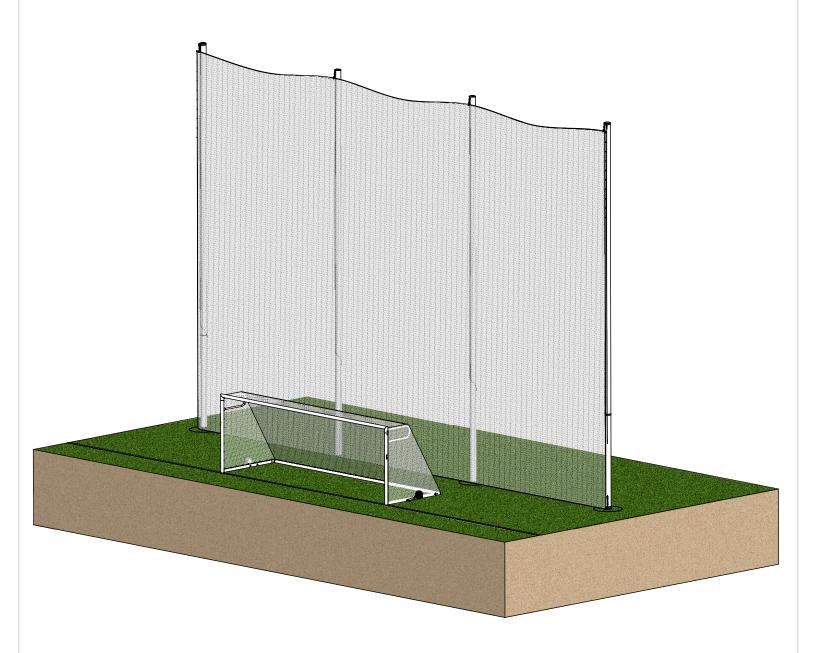

# SBS-40 40' High Soccer BallStopper System Specification











## Model No. SBS-40 Parts List

| Part List #         Item         Description           1         Post         40' SBS System Posts w/ Cap           2         Ground Sleeve         78" Length Ground Sleeve, w/ Stop Bolt           3         Hoist         Pre-assembled Hoist Rope/Pulley System           4         Washer         5/16" Flat Washer, SS           5         Hex Nut         5/16" Hex Nut, Self Locking           6         Cleat         Tapered Cleat, Glavanized Steel           7         Bolt         1/4"-20 x 5-1/2" Hex Bolt, SS           8         Washer         1/4" Flat Washer, SS           9         Hex Nut         1/4"-20 Hex Nut, SS, Self Locking           10         Cap Nut         1/4"-20 Cap Nut, SS,           11         Securing Collar         8" I.D. Securing