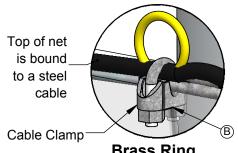

**Brass Ring Detail A** 

#### **Installation Notes:**

- Lay net on ground across span of posts. Måke sure net is centered accross span of posts.
- Using a Pear Clip Secure upper net 2. corners to End Post Vertical Support Cables (as shown in Detail C)
- Secure Brass Rings to top of net using Cable Clamp *(as shown in Detail A)*. One ring and clamp per post and they 3. should be centered as close as possible to its coinciding post.
- 4. After Brass Rings have been secured to net, clip ring into it's posts hoist system Pear Clip (as shown in Detail B).
- As net is being raised make sure to 5. secure net sides to the vertical support cables using provided Pear Clips (refer to Detail C). Pear Clips should be spaced approx. 12" or 4 net squares.
- 6. Once net has been completed raised tie hoist ropes onto cleat.