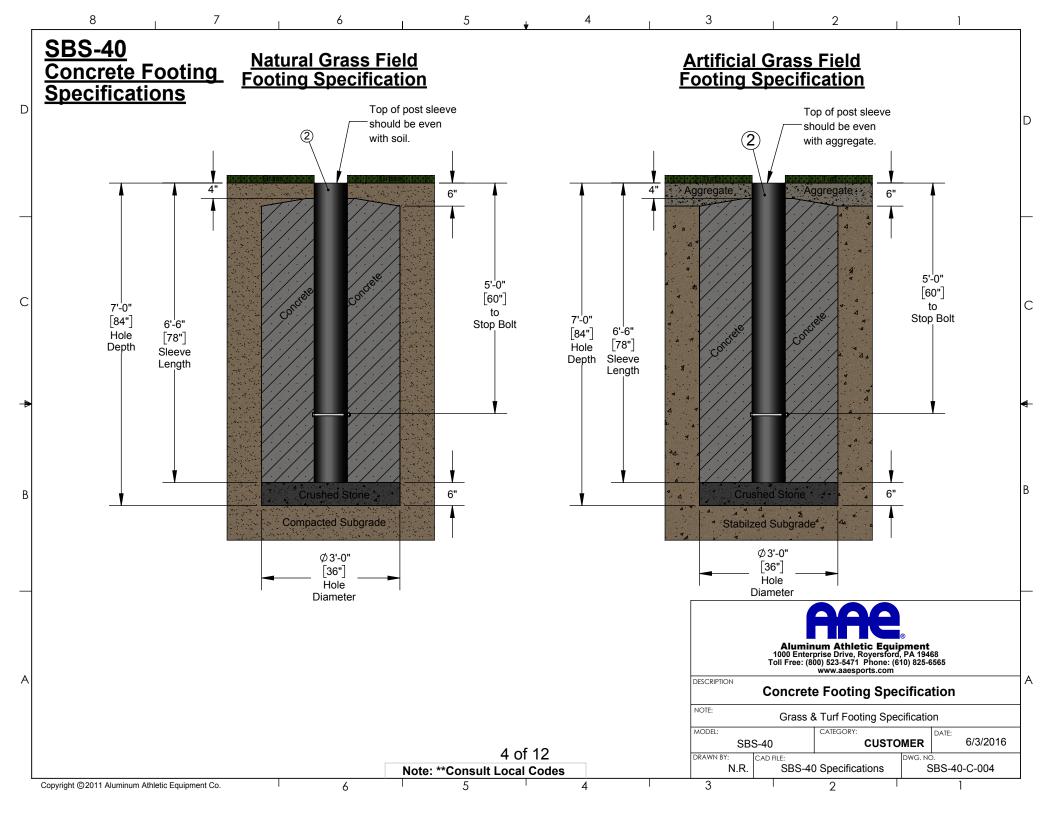

# SBS-40 40' High Soccer BallStopper System Specification











## Model No. SBS-40 Parts List

| Part List #         Item         Description           1         Post         40' SBS System Posts w/ Cap           2         Ground Sleeve         78" Length Ground Sleeve, w/ Stop Bolt           3         Hoist         Pre-assembled Hoist Rope/Pulley System           4         Washer         5/16" Flat Washer, SS           5         Hex Nut         5/16" Hex Nut, Self Locking           6         Cleat         Tapered Cleat, Glavanized Steel           7         Bolt         1/4"-20 x 5-1/2" Hex Bolt, SS           8         Washer         1/4" Flat Washer, SS           9         Hex Nut         1/4"-20 Hex Nut, SS, Self Locking           10         Cap Nut         1/4"-20 Cap Nut, SS,           11         Securing Collar         8" I.D. Securing Collar