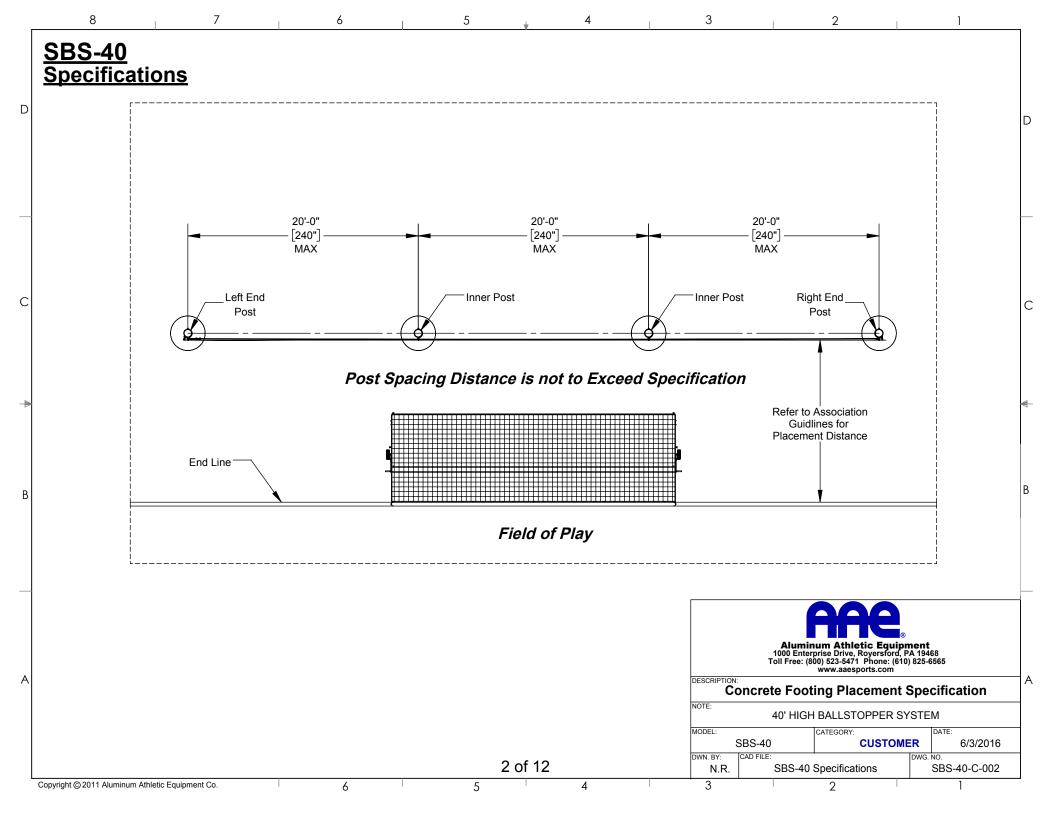

# SBS-40 40' High Soccer BallStopper System Specification











## Model No. SBS-40 Parts List

| Part List #         Item         Description           1         Post         40' SBS System Posts w/ Cap           2         Ground Sleeve         78" Length Ground Sleeve, w/ Stop Bolt           3         Hoist         Pre-assembled Hoist Rope/Pulley System           4         Washer         5/16" Flat Washer, SS           5         Hex Nut         5/16" Hex Nut, Self Locking           6         Cleat         Tapered Cleat, Glavanized Steel           7         Bolt         1/4"-20 x 5-1/2" Hex Bolt, SS           8         Washer         1/4" Flat Washer, SS           9         Hex Nut         1/4"-20 Hex Nut, SS, Self Locking           10         Cap Nut         1/4"-20 Cap Nut, SS,           11         Securing Collar         8" I.D. Securing Co