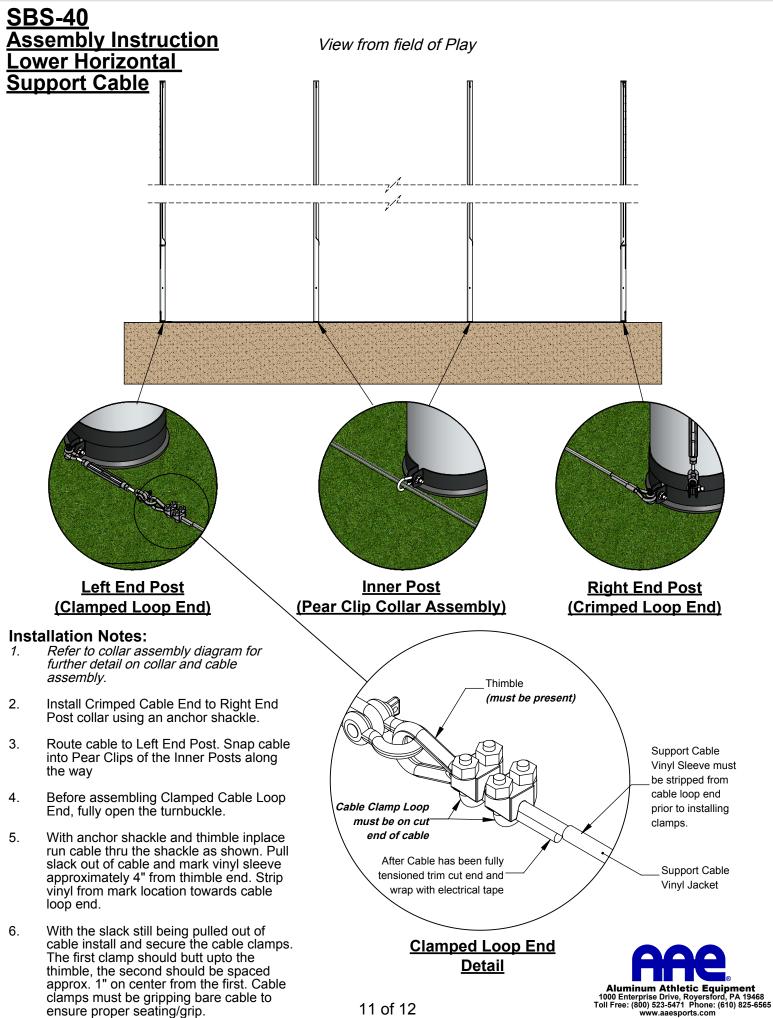

#### **Installation Notes:**

- View above is from net side of post (field of play).
- Caution, slowly lower posts into sleeves.
   Dropping post into sleeve may result in damage to the stop bolt.
- Make sure all posts are orientated correctly. Pulley system towards field of play and cleet away from field of play. All lower horizontal cable collars should face field of play.
- 4. Once posts are correctly orientated, make sure the lower collars are properly orientated and secure them into place.