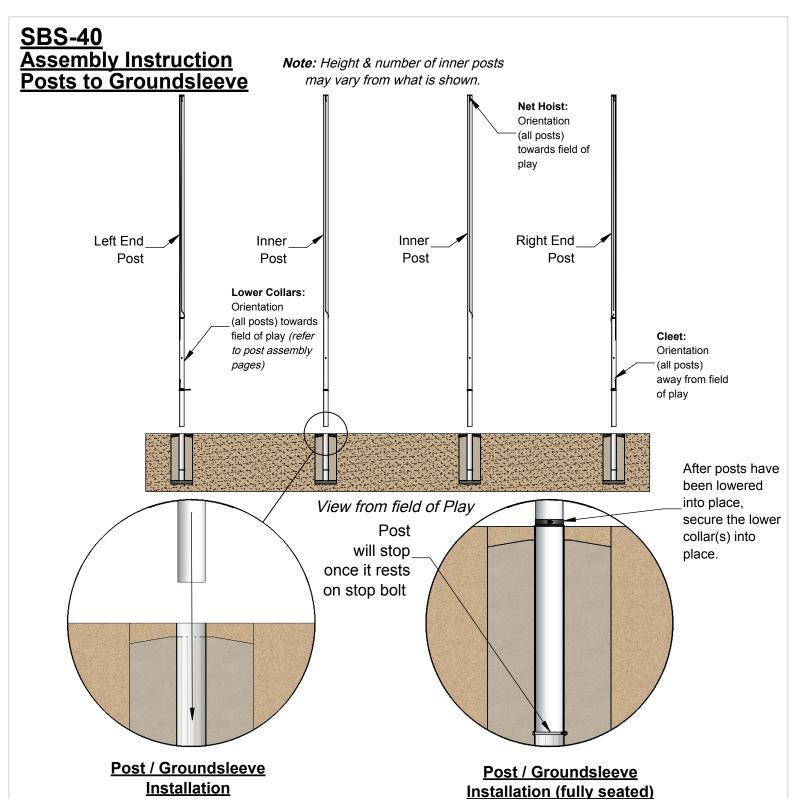

#### **Installation Notes:**

- View above is from net side of post (field of play).
- Caution, slowly lower posts into sleeves.
   Dropping post into sleeve may result in damage to the stop bolt.
- Make sure all posts are orientated correctly. Pulley system towards field of play and cleet away from field of play. All lower horizontal cable collars should face field of play.
- 4. Once posts are correctly orientated, make sure the lower collars are properly orientated and secure them into place.