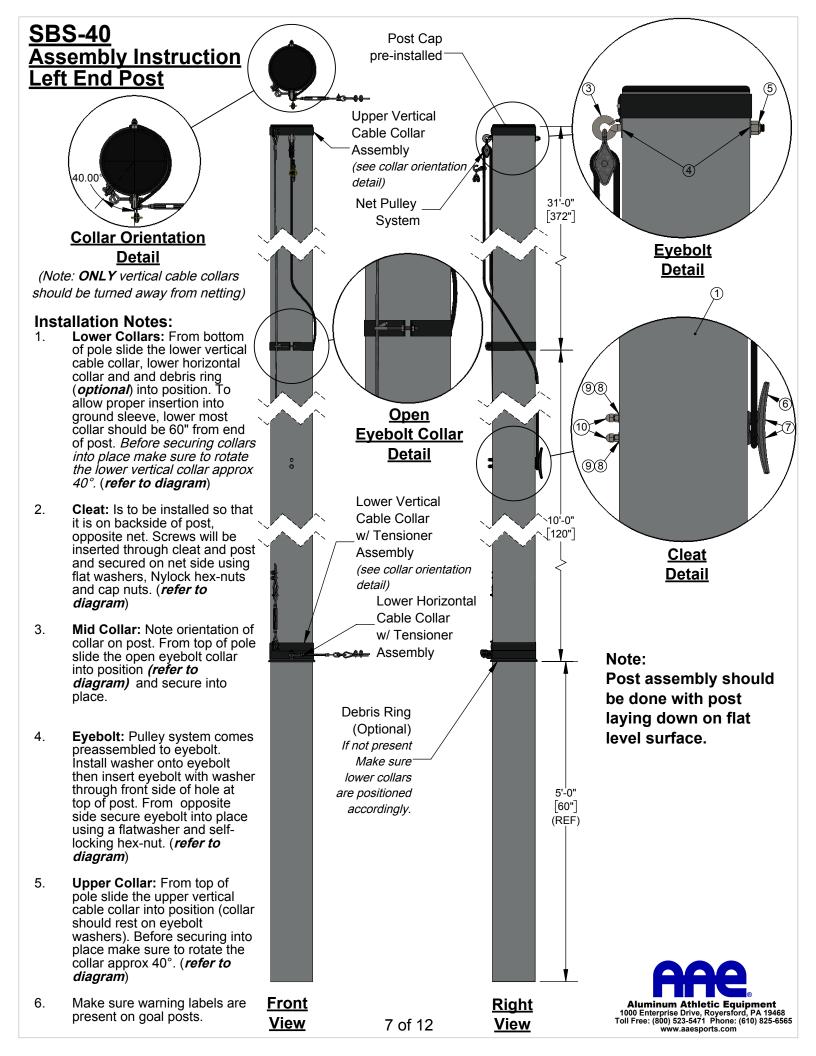

## Model No. SBS-40 Parts List

| Part List #         Item         Description           1         Post         40' SBS System Posts w/ Cap           2         Ground Sleeve         78" Length Ground Sleeve, w/ Stop Bolt           3         Hoist         Pre-assembled Hoist Rope/Pulley System           4         Washer         5/16" Flat Washer, SS           5         Hex Nut         5/16" Hex Nut, Self Locking           6         Cleat         Tapered Cleat, Glavanized Steel           7         Bolt         1/4"-20 x 5-1/2" Hex Bolt, SS           8         Washer         1/4" Flat Washer, SS           9         Hex Nut         1/4"-20 Hex Nut, SS, Self Locking           10         Cap Nut         1/4"-20 Cap Nut, SS,           11         Securing Collar         8" I.D. Securing Collar           12         Tensioner Kit         Ball Stoper Tensioner Kit           13         Snap         1/4" Pear Clip Snap, Plated           14         Bolt         5/16"-18 x 1-1/4" Carriage Bolt, SS           15         Washer         5/16"-18 x 9-1/4" Carriage Bolt, SS           16         Ny-Lock Hex Nut         5/16"-18, Self Locking Nut, SS           17         Securing Collar         8" I.D. Securing Collar           18         Open Eyebolt |     |
|----------------------------------------------------------------------------------------------------------------------------------------------------------------------------------------------------------------------------------------------------------------------------------------------------------------------------------------------------------------------------------------------------------------------------------------------------------------------------------------------------------------------------------------------------------------------------------------------------------------------------------------------------------------------------------------------------------------------------------------------------------------------------------------------------------------------------------------------------------------------------------------------------------------------------------------------------------------------------------------------------------------------------------------------------------------------------------------------------------------------------------------------------------------------------------------------------------------------------------------------------------------|-----|
| 2         Ground Sleeve         78" Length Ground Sleeve, w/ Stop Bolt           3         Hoist         Pre-assembled Hoist Rope/Pulley System           4         Washer         5/16" Flat Washer, SS           5         Hex Nut         5/16" Hex Nut, Self Locking           6         Cleat         Tapered Cleat, Glavanized Steel           7         Bolt         1/4"-20 x 5-1/2" Hex Bolt, SS           8         Washer         1/4" Flat Washer, SS           9         Hex Nut         1/4"-20 Hex Nut, SS, Self Locking           10         Cap Nut         1/4"-20 Cap Nut, SS,           11         Sec uring Collar         8" I.D. Securing Collar           12         Tensioner Kit         Ball Stoper Tensioner Kit           13         Snap         1/4" Pear Clip Snap, Plated           14         Bolt         5/16"-18 x 1-1/4" Carriage Bolt, SS           15         Washer         5/16"-18 x 1-1/4" Carriage Bolt, SS           16         Ny-Lock Hex Nut         5/16"-18, Self Locking Nut, SS           17         Securing Collar         8" I.D. Securing Collar           18         Open Eyebolt         5/16"-18 x 4" Open Eye Bolt, SS                                                                            | Qty |
| 3 Hoist Pre-assembled Hoist Rope/Pulley System 4 Washer 5/16" Flat Washer, SS 5 Hex Nut 5/16" Hex Nut, Self Locking  6 Cleat Tapered Cleat, Glavanized Steel 7 Bolt 1/4"-20 x 5-1/2" Hex Bolt, SS 8 Washer 1/4" Flat Washer, SS 9 Hex Nut 1/4"-20 Hex Nut, SS, Self Locking 10 Cap Nut 1/4"-20 Cap Nut, SS, 11 Securing Collar 8" I.D. Securing Collar 12 Tensioner Kit Ball Stoper Tensioner Kit 13 Snap 1/4" Pear Clip Snap, Plated 14 Bolt 5/16"-18 x 1-1/4" Carriage Bolt, SS 15 Washer 5/16" Flat Washer, SS 16 Ny-Lock Hex Nut 5/16"-18, Self Locking Nut, SS                                                                                                                                                                                                                                                                                                                                                                                                                                                                                                                                                                                                                                                                                            | Ω   |
| 4         Washer         5/16" Flat Washer, SS           5         Hex Nut         5/16" Hex Nut, Self Locking           6         Cleat         Tapered Cleat, Glavanized Steel           7         Bolt         1/4"-20 x 5-1/2" Hex Bolt, SS           8         Washer         1/4" Flat Washer, SS           9         Hex Nut         1/4"-20 Hex Nut, SS, Self Locking           10         Cap Nut         1/4"-20 Cap Nut, SS,           11         Securing Collar         8" I.D. Securing Collar           12         Tensioner Kit         Ball Stoper Tensioner Kit           13         Snap         1/4" Pear Clip Snap, Plated           14         Bolt         5/16"-18 x 1-1/4" Carriage Bolt, SS           15         Washer         5/16" Flat Washer, SS           16         Ny-Lock Hex Nut         5/16"-18, Self Locking Nut, SS           17         Securing Collar         8" I.D. Securing Collar           18         Open Eyebolt         5/16"-18 x 4" Open Eye Bolt, SS                                                                                                                                                                                                                                                     | Ω   |
| 5         Hex Nut         5/16" Hex Nut, Self Locking           6         Cleat         Tapered Cleat, Glavanized Steel           7         Bolt         1/4"-20 x 5-1/2" Hex Bolt, SS           8         Washer         1/4" Flat Washer, SS           9         Hex Nut         1/4"-20 Hex Nut, SS, Self Locking           10         Cap Nut         1/4"-20 Cap Nut, SS,           11         Securing Collar         8" I.D. Securing Collar           12         Tensioner Kit         Ball Stoper Tensioner Kit           13         Snap         1/4" Pear Clip Snap, Plated           14         Bolt         5/16"-18 x 1-1/4" Carriage Bolt, SS           15         Washer         5/16" Flat Washer, SS           16         Ny-Lock Hex Nut         5/16"-18, Self Locking Nut, SS           17         Securing Collar         8" I.D. Securing Collar           18         Open Eyebolt         5/16"-18 x 4" Open Eye Bolt, SS                                                                                                                                                                                                                                                                                                              | Ω   |
| 6 Cleat Tapered Cleat, Glavanized Steel 7 Bolt 1/4"-20 x 5-1/2" Hex Bolt, SS 8 Washer 1/4" Flat Washer, SS 9 Hex Nut 1/4"-20 Hex Nut, SS, Self Locking 10 Cap Nut 1/4"-20 Cap Nut, SS, 11 Securing Collar 8" I.D. Securing Collar 12 Tensioner Kit Ball Stoper Tensioner Kit 13 Snap 1/4" Pear Clip Snap, Plated 14 Bolt 5/16"-18 x 1-1/4" Carriage Bolt, SS 15 Washer 5/16" Flat Washer, SS 16 Ny-Lock Hex Nut 5/16"-18, Self Locking Nut, SS 17 Securing Collar 8" I.D. Securing Collar 18 Open Eyebolt 5/16"-18 x 4" Open Eye Bolt, SS                                                                                                                                                                                                                                                                                                                                                                                                                                                                                                                                                                                                                                                                                                                      | Σ   |
| 7         Bolt         1/4"-20 x 5-1/2" Hex Bolt, SS           8         Washer         1/4" Flat Washer, SS           9         Hex Nut         1/4"-20 Hex Nut, SS, Self Locking           10         Cap Nut         1/4"-20 Cap Nut, SS,           11         Sec uring Collar         8" I.D. Sec uring Collar           12         Tensioner Kit         Ball Stoper Tensioner Kit           13         Snap         1/4" Pear Clip Snap, Plated           14         Bolt         5/16"-18 x 1-1/4" Carriage Bolt, SS           15         Washer         5/16" Flat Washer, SS           16         Ny-Lock Hex Nut         5/16"-18, Self Locking Nut, SS           17         Sec uring Collar         8" I.D. Sec uring Collar           18         Open Eyebolt         5/16"-18 x 4" Open Eye Bolt, SS                                                                                                                                                                                                                                                                                                                                                                                                                                            | Ω   |
| 8 Washer 1/4" Flat Washer, SS 9 Hex Nut 1/4"-20 Hex Nut, SS, Self Locking 10 Cap Nut 1/4"-20 Cap Nut, SS, 11 Sec uring Collar 8" I.D. Sec uring Collar 12 Tensioner Kit Ball Stoper Tensioner Kit 13 Snap 1/4" Pear Clip Snap, Plated 14 Bolt 5/16"-18 x 1-1/4" Carriage Bolt, SS 15 Washer 5/16" Flat Washer, SS 16 Ny-Lock Hex Nut 5/16"-18, Self Locking Nut, SS 17 Sec uring Collar 8" I.D. Securing Collar 18 Open Eyebolt 5/16"-18 x 4" Open Eye Bolt, SS                                                                                                                                                                                                                                                                                                                                                                                                                                                                                                                                                                                                                                                                                                                                                                                                | Ω   |
| 9         Hex Nut         1/4"-20 Hex Nut, SS, Self Locking           10         Cap Nut         1/4"-20 Cap Nut, SS,           11         Sec uring Collar         8" I.D. Sec uring Collar           12         Tensioner Kit         Ball Stoper Tensioner Kit           13         Snap         1/4" Pear Clip Snap, Plated           14         Bolt         5/16"-18 x 1-1/4" Carriage Bolt, SS           15         Washer         5/16" Flat Washer, SS           16         Ny-Lock Hex Nut         5/16"-18, Self Locking Nut, SS           17         Securing Collar         8" I.D. Securing Collar           18         Open Eyebolt         5/16"-18 x 4" Open Eye Bolt, SS                                                                                                                                                                                                                                                                                                                                                                                                                                                                                                                                                                     | Σ   |
| 10 Cap Nut 1/4"-20 Cap Nut, SS,  11 Sec uring Collar 8" I.D. Sec uring Collar  12 Tensioner Kit Ball Stoper Tensioner Kit  13 Snap 1/4" Pear Clip Snap, Plated  14 Bolt 5/16"-18 x 1-1/4" Carriage Bolt, SS  15 Washer 5/16" Flat Washer, SS  16 Ny-Lock Hex Nut 5/16"-18, Self Locking Nut, SS  17 Sec uring Collar 8" I.D. Sec uring Collar  18 Open Eyebolt 5/16"-18 x 4" Open Eye Bolt, SS                                                                                                                                                                                                                                                                                                                                                                                                                                                                                                                                                                                                                                                                                                                                                                                                                                                                 | Σ   |
| 11 Securing Collar 12 Tensioner Kit Ball Stoper Tensioner Kit 13 Snap 1/4" Pear Clip Snap, Plated 14 Bolt 5/16"-18 x 1-1/4" Carriage Bolt, SS 15 Washer 5/16" Flat Washer, SS 16 Ny-Lock Hex Nut 5/16"-18, Self Locking Nut, SS 17 Securing Collar 18 Open Eyebolt 5/16"-18 x 4" Open Eye Bolt, SS                                                                                                                                                                                                                                                                                                                                                                                                                                                                                                                                                                                                                                                                                                                                                                                                                                                                                                                                                             | Σ   |
| 12 Tensioner Kit Ball Stoper Tensioner Kit 13 Snap 1/4" Pear Clip Snap, Plated 14 Bolt 5/16"-18 x 1-1/4" Carriage Bolt, SS 15 Washer 5/16" Flat Washer, SS 16 Ny-Lock Hex Nut 5/16"-18, Self Locking Nut, SS 17 Securing Collar 8" I.D. Securing Collar 18 Open Eyebolt 5/16"-18 x 4" Open Eye Bolt, SS                                                                                                                                                                                                                                                                                                                                                                                                                                                                                                                                                                                                                                                                                                                                                                                                                                                                                                                                                        | Σ   |
| 12 Tensioner Kit Ball Stoper Tensioner Kit 13 Snap 1/4" Pear Clip Snap, Plated 14 Bolt 5/16"-18 x 1-1/4" Carriage Bolt, SS 15 Washer 5/16" Flat Washer, SS 16 Ny-Lock Hex Nut 5/16"-18, Self Locking Nut, SS 17 Securing Collar 8" I.D. Securing Collar 18 Open Eyebolt 5/16"-18 x 4" Open Eye Bolt, SS                                                                                                                                                                                                                                                                                                                                                                                                                                                                                                                                                                                                                                                                                                                                                                                                                                                                                                                                                        | π   |
| 14 Bolt 5/16"-18 x 1-1/4" Carriage Bolt, SS 15 Washer 5/16" Flat Washer, SS 16 Ny-Lock Hex Nut 5/16"-18, Self Locking Nut, SS  17 Securing Collar 8" I.D. Securing Collar 18 Open Eyebolt 5/16"-18 x 4" Open Eye Bolt, SS                                                                                                                                                                                                                                                                                                                                                                                                                                                                                                                                                                                                                                                                                                                                                                                                                                                                                                                                                                                                                                      | Δ   |
| 15 Washer 5/16" Flat Washer, SS 16 Ny-Lock Hex Nut 5/16"-18, Self Locking Nut, SS  17 Securing Collar 8" I.D. Securing Collar 18 Open Eyebolt 5/16"-18 x 4" Open Eye Bolt, SS                                                                                                                                                                                                                                                                                                                                                                                                                                                                                                                                                                                                                                                                                                                                                                                                                                                                                                                                                                                                                                                                                  | Ф   |
| 16 Ny-Lock Hex Nut 5/16"-18, Self Locking Nut, SS  17 Securing Collar 8" I.D. Securing Collar 18 Open Eyebolt 5/16"-18 x 4" Open Eye Bolt, SS                                                                                                                                                                                                                                                                                                                                                                                                                                                                                                                                                                                                                                                                                                                                                                                                                                                                                                                                                                                                                                                                                                                  | π   |
| 17 Securing Collar 8" I.D. Securing Collar 18 Open Eyebolt 5/16"-18 x 4" Open Eye Bolt, SS                                                                                                                                                                                                                                                                                                                                                                                                                                                                                                                                                                                                                                                                                                                                                                                                                                                                                                                                                                                                                                                                                                                                                                     | π   |
| 18 Open Eyebolt 5/16"-18 x 4" Open Eye Bolt, SS                                                                                                                                                                                                                                                                                                                                                                                                                                                                                                                                                                                                                                                                                                                                                                                                                                                                                                                                                                                                                                                                                                                                                                                                                | π   |
| 18 Open Eyebolt 5/16"-18 x 4" Open Eye Bolt, SS                                                                                                                                                                                                                                                                                                                                                                                                                                                                                                                                                                                                                                                                                                                                                                                                                                                                                                                                                                                                                                                                                                                                                                                                                | λ   |
|                                                                                                                                                                                                                                                                                                                                                                                                                                                                                                                                                                                                                                                                                                                                                                                                                                                                                                                                                                                                                                                                                                                                                                                                                                                                | λ   |
| 19 Wiz-Lock Hex Nut 5/16"-18, Wiz-Lock Nut, SS                                                                                                                                                                                                                                                                                                                                                                                                                                                                                                                                                                                                                                                                                                                                                                                                                                                                                                                                                                                                                                                                                                                                                                                                                 | λ   |
| 20 Washer 5/16" Flat Washer, SS                                                                                                                                                                                                                                                                                                                                                                                                                                                                                                                                                                                                                                                                                                                                                                                                                                                                                                                                                                                                                                                                                                                                                                                                                                | λ   |
| 21 Ny-Lock Hex Nut 5/16"-18, Self Locking Nut, SS                                                                                                                                                                                                                                                                                                                                                                                                                                                                                                                                                                                                                                                                                                                                                                                                                                                                                                                                                                                                                                                                                                                                                                                                              | λ   |
| 22 Net #AAE N367, 3-1/2" sq. Mesh, Knotted Nylon                                                                                                                                                                                                                                                                                                                                                                                                                                                                                                                                                                                                                                                                                                                                                                                                                                                                                                                                                                                                                                                                                                                                                                                                               | Ψ   |
| 23 Snap 1/4" Pear Clip Snap, Plated                                                                                                                                                                                                                                                                                                                                                                                                                                                                                                                                                                                                                                                                                                                                                                                                                                                                                                                                                                                                                                                                                                                                                                                                                            | મ   |
| ORTIONAL ACCESSORIES                                                                                                                                                                                                                                                                                                                                                                                                                                                                                                                                                                                                                                                                                                                                                                                                                                                                                                                                                                                                                                                                                                                                                                                                                                           |     |
| OPTIONAL ACCESSORIES  24 Debris Collar Debris Collar, 6" Diameter                                                                                                                                                                                                                                                                                                                                                                                                                                                                                                                                                                                                                                                                                                                                                                                                                                                                                                                                                                                                                                                                                                                                                                                              | Ω   |
| 24 Debits Collai Debits Collai, o Diameter                                                                                                                                                                                                                                                                                                                                                                                                                                                                                                                                                                                                                                                                                                                                                                                                                                                                                                                                                                                                                                                                                                                                                                                                                     | 22  |
| *Qty of posts (will vary depending on length fo system)                                                                                                                                                                                                                                                                                                                                                                                                                                                                                                                                                                                                                                                                                                                                                                                                                                                                                                                                                                                                                                                                                                                                                                                                        |     |
| $\Omega = (# \text{ ft. per section } / 20 \text{ ft.}) + 1$                                                                                                                                                                                                                                                                                                                                                                                                                                                                                                                                                                                                                                                                                                                                                                                                                                                                                                                                                                                                                                                                                                                                                                                                   |     |
| $\Sigma = [(# ft. per section / 20 ft.) + 1] \times 2$                                                                                                                                                                                                                                                                                                                                                                                                                                                                                                                                                                                                                                                                                                                                                                                                                                                                                                                                                                                                                                                                                                                                                                                                         |     |
| $\Phi = (\# \text{ ft. per section } / 20 \text{ ft.}) - 1$                                                                                                                                                                                                                                                                                                                                                                                                                                                                                                                                                                                                                                                                                                                                                                                                                                                                                                                                                                                                                                                                                                                                                                                                    |     |
| $\pi = (\# \text{ ft. per section } / 20 \text{ ft.}) + 5$                                                                                                                                                                                                                                                                                                                                                                                                                                                                                                                                                                                                                                                                                                                                                                                                                                                                                                                                                                                                                                                                                                                                                                                                     |     |
| $\Delta$ = 3 per section $\lambda$ = 2 per section (additional hardware required for systems 15' tall and above)                                                                                                                                                                                                                                                                                                                                                                                                                                                                                                                                                                                                                                                                                                                                                                                                                                                                                                                                                                                                                                                                                                                                               | )   |
| V = 4 ft. per section                                                                                                                                                                                                                                                                                                                                                                                                                                                                                                                                                                                                                                                                                                                                                                                                                                                                                                                                                                                                                                                                                                                                                                                                                                          | ,   |
| φ = #1t. per section<br>4 = (# ft. net height ) x 2                                                                                                                                                                                                                                                                                                                                                                                                                                                                                                                                                                                                                                                                                                                                                                                                                                                                                                                                                                                                                                                                                                                                                                                                            |     |
|                                                                                                                                                                                                                                                                                                                                                                                                                                                                                                                                                                                                                                                                                                                                                                                                                                                                                                                                                                                                                                                                                                                                                                                                                                                                |     |
|                                                                                                                                                                                                                                                                                                                                                                                                                                                                                                                                                                                                                                                                                                                                                                                                                                                                                                                                                                                                                                                                                                                                                                                                                                                                |     |
|                                                                                                                                                                                                                                                                                                                                                                                                                                                                                                                                                                                                                                                                                                                                                                                                                                                                                                                                                                                                                                                                                                                                                                                                                                                                |     |