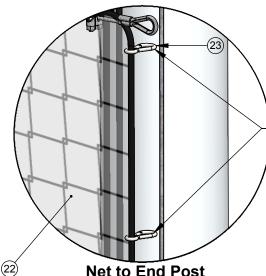

#### **Installation Notes:**

- Lay net on ground across span of posts. Måke sure net is centered accross span of posts.
- Using a Pear Clip Secure upper net 2. corners to End Post Vertical Support Cables (as shown in Detail C)
- Secure Brass Rings to top of net using Cable Clamp *(as shown in Detail A)*. One ring and clamp per post and they 3. should be centered as close as possible to its coinciding post.
- 4. After Brass Rings have been secured to net, clip ring into it's posts hoist system Pear Clip (as shown in Detail B).
- As net is being raised make sure to 5. secure net sides to the vertical support cables using provided Pear Clips (refer to Detail C). Pear Clips should be spaced approx. 12" or 4 net squares.
- 6. Once net has been completed raised tie hoist ropes onto cleat.

Pear Clip

**Net to End Post Vertical Support Cable** 

**Detail C** 12 of 12