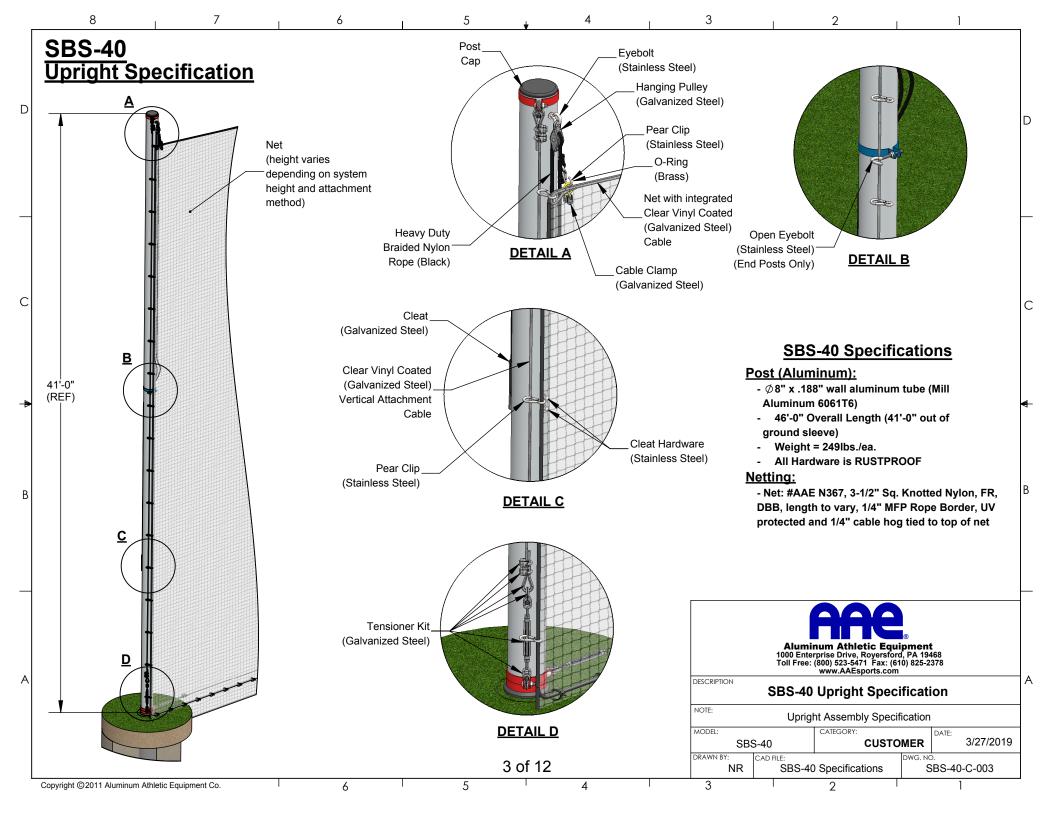

# SBS-40 40' High Soccer BallStopper System Specification











## Model No. SBS-40 Parts List

| Part List #         Item         Description           1         Post         40' SBS System Posts w/ Cap           2         Ground Sleeve         78" Length Ground Sleeve, w/ Stop Bolt           3         Hoist         Pre-assembled Hoist Rope/Pulley System           4         Washer         5/16" Flat Washer, SS           5         Hex Nut         5/16" Hex Nut, Self Locking           6         Cleat         Tapered Cleat, Glavanized Steel           7         Bolt         1/4"-20 x 5-1/2" Hex Bolt, SS           8         Washer         1/4" Flat Washer, SS           9         Hex Nut         1/4"-20 Hex Nut, SS, Self Locking           10         Cap Nut         1/4"-20 Cap Nut, SS,           11         Securing Collar         8" I.D. Securing Coll