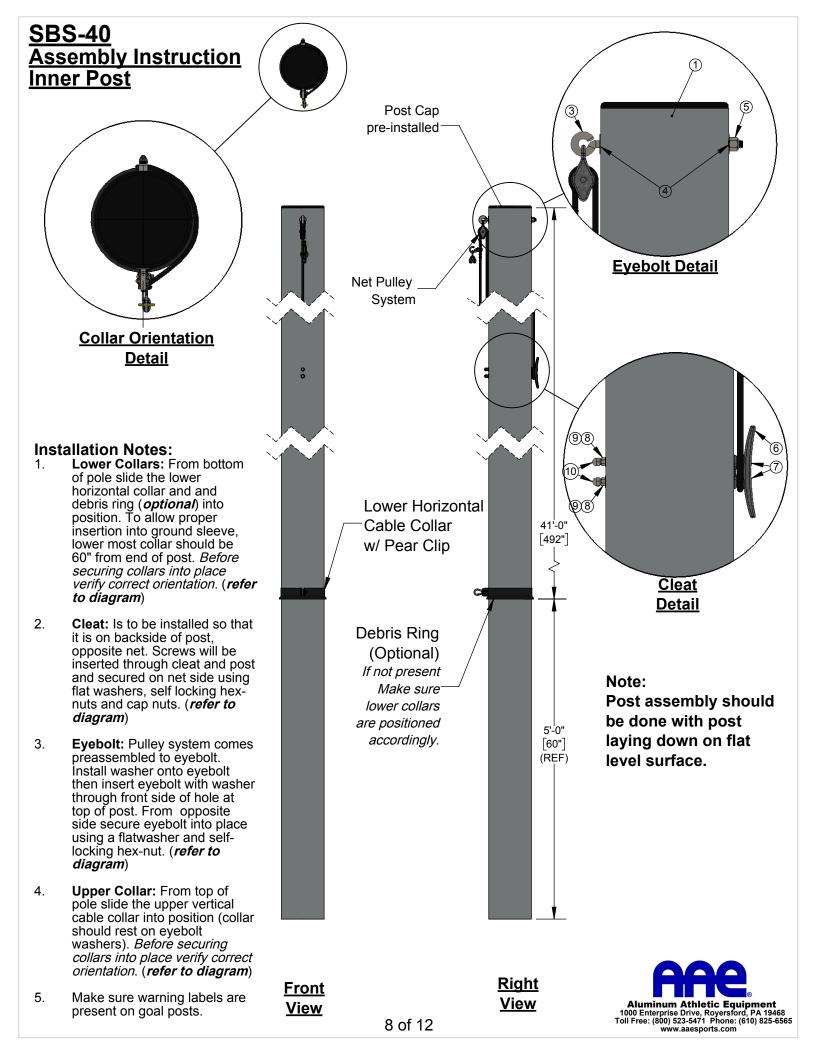

## Model No. SBS-40 Parts List

| Part List #         Item         Description           1         Post         40' SBS System Posts w/ Cap           2         Ground Sleeve         78" Length Ground Sleeve, w/ Stop Bolt           3         Hoist         Pre-assembled Hoist Rope/Pulley System           4         Washer         5/16" Flat Washer, SS           5         Hex Nut         5/16" Hex Nut, Self Locking           6         Cleat         Tapered Cleat, Glavanized Steel           7         Bolt         1/4"-20 x 5-1/2" Hex Bolt, SS           8         Washer         1/4" Flat Washer, SS           9         Hex Nut         1/4"-20 Hex Nut, SS, Self Locking           10         Cap Nut         1/4"-20 Cap Nut, SS,           11         Securing Collar         8" I.D. Securing Collar           12         Tensioner Kit         Ball Stoper Tensioner Kit           13         Snap         1/4" Pear Clip Snap, Plated           14         Bolt         5/16"-18 x 1-1/4" Carriage Bolt, SS           15         Washer         5/16"-18 x 9-1/4" Carriage Bolt, SS           16         Ny-Lock Hex Nut         5/16"-18, Self Locking Nut, SS           17         Securing Collar         8" I.D. Securing Collar           18         Open Eyebolt |     |
|----------------------------------------------------------------------------------------------------------------------------------------------------------------------------------------------------------------------------------------------------------------------------------------------------------------------------------------------------------------------------------------------------------------------------------------------------------------------------------------------------------------------------------------------------------------------------------------------------------------------------------------------------------------------------------------------------------------------------------------------------------------------------------------------------------------------------------------------------------------------------------------------------------------------------------------------------------------------------------------------------------------------------------------------------------------------------------------------------------------------------------------------------------------------------------------------------------------------------------------------------------------|-----|
| 2         Ground Sleeve         78" Length Ground Sleeve, w/ Stop Bolt           3         Hoist         Pre-assembled Hoist Rope/Pulley System           4         Washer         5/16" Flat Washer, SS           5         Hex Nut         5/16" Hex Nut, Self Locking           6         Cleat         Tapered Cleat, Glavanized Steel           7         Bolt         1/4"-20 x 5-1/2" Hex Bolt, SS           8         Washer         1/4" Flat Washer, SS           9         Hex Nut         1/4"-20 Hex Nut, SS, Self Locking           10         Cap Nut         1/4"-20 Cap Nut, SS,           11         Sec uring Collar         8" I.D. Securing Collar           12         Tensioner Kit         Ball Stoper Tensioner Kit           13         Snap         1/4" Pear Clip Snap, Plated           14         Bolt         5/16"-18 x 1-1/4" Carriage Bolt, SS           15         Washer         5/16"-18 x 1-1/4" Carriage Bolt, SS           16         Ny-Lock Hex Nut         5/16"-18, Self Locking Nut, SS           17         Securing Collar         8" I.D. Securing Collar           18         Open Eyebolt         5/16"-18 x 4" Open Eye Bolt, SS                                                                            | Qty |
| 3 Hoist Pre-assembled Hoist Rope/Pulley System 4 Washer 5/16" Flat Washer, SS 5 Hex Nut 5/16" Hex Nut, Self Locking  6 Cleat Tapered Cleat, Glavanized Steel 7 Bolt 1/4"-20 x 5-1/2" Hex Bolt, SS 8 Washer 1/4" Flat Washer, SS 9 Hex Nut 1/4"-20 Hex Nut, SS, Self Locking 10 Cap Nut 1/4"-20 Cap Nut, SS, 11 Securing Collar 8" I.D. Securing Collar 12 Tensioner Kit Ball Stoper Tensioner Kit 13 Snap 1/4" Pear Clip Snap, Plated 14 Bolt 5/16"-18 x 1-1/4" Carriage Bolt, SS 15 Washer 5/16" Flat Washer, SS 16 Ny-Lock Hex Nut 5/16"-18, Self Locking Nut, SS                                                                                                                                                                                                                                                                                                                                                                                                                                                                                                                                                                                                                                                                                            | Ω   |
| 4         Washer         5/16" Flat Washer, SS           5         Hex Nut         5/16" Hex Nut, Self Locking           6         Cleat         Tapered Cleat, Glavanized Steel           7         Bolt         1/4"-20 x 5-1/2" Hex Bolt, SS           8         Washer         1/4" Flat Washer, SS           9         Hex Nut         1/4"-20 Hex Nut, SS, Self Locking           10         Cap Nut         1/4"-20 Cap Nut, SS,           11         Securing Collar         8" I.D. Securing Collar           12         Tensioner Kit         Ball Stoper Tensioner Kit           13         Snap         1/4" Pear Clip Snap, Plated           14         Bolt         5/16"-18 x 1-1/4" Carriage Bolt, SS           15         Washer         5/16" Flat Washer, SS           16         Ny-Lock Hex Nut         5/16"-18, Self Locking Nut, SS           17         Securing Collar         8" I.D. Securing Collar           18         Open Eyebolt         5/16"-18 x 4" Open Eye Bolt, SS                                                                                                                                                                                                                                                     | Ω   |
| 5         Hex Nut         5/16" Hex Nut, Self Locking           6         Cleat         Tapered Cleat, Glavanized Steel           7         Bolt         1/4"-20 x 5-1/2" Hex Bolt, SS           8         Washer         1/4" Flat Washer, SS           9         Hex Nut         1/4"-20 Hex Nut, SS, Self Locking           10         Cap Nut         1/4"-20 Cap Nut, SS,           11         Securing Collar         8" I.D. Securing Collar           12         Tensioner Kit         Ball Stoper Tensioner Kit           13         Snap         1/4" Pear Clip Snap, Plated           14         Bolt         5/16"-18 x 1-1/4" Carriage Bolt, SS           15         Washer         5/16" Flat Washer, SS           16         Ny-Lock Hex Nut         5/16"-18, Self Locking Nut, SS           17         Securing Collar         8" I.D. Securing Collar           18         Open Eyebolt         5/16"-18 x 4" Open Eye Bolt, SS                                                                                                                                                                                                                                                                                                              | Ω   |
| 6 Cleat Tapered Cleat, Glavanized Steel 7 Bolt 1/4"-20 x 5-1/2" Hex Bolt, SS 8 Washer 1/4" Flat Washer, SS 9 Hex Nut 1/4"-20 Hex Nut, SS, Self Locking 10 Cap Nut 1/4"-20 Cap Nut, SS, 11 Securing Collar 8" I.D. Securing Collar 12 Tensioner Kit Ball Stoper Tensioner Kit 13 Snap 1/4" Pear Clip Snap, Plated 14 Bolt 5/16"-18 x 1-1/4" Carriage Bolt, SS 15 Washer 5/16" Flat Washer, SS 16 Ny-Lock Hex Nut 5/16"-18, Self Locking Nut, SS 17 Securing Collar 8" I.D. Securing Collar 18 Open Eyebolt 5/16"-18 x 4" Open Eye Bolt, SS                                                                                                                                                                                                                                                                                                                                                                                                                                                                                                                                                                                                                                                                                                                      | Σ   |
| 7         Bolt         1/4"-20 x 5-1/2" Hex Bolt, SS           8         Washer         1/4" Flat Washer, SS           9         Hex Nut         1/4"-20 Hex Nut, SS, Self Locking           10         Cap Nut         1/4"-20 Cap Nut, SS,           11         Sec uring Collar         8" I.D. Sec uring Collar           12         Tensioner Kit         Ball Stoper Tensioner Kit           13         Snap         1/4" Pear Clip Snap, Plated           14         Bolt         5/16"-18 x 1-1/4" Carriage Bolt, SS           15         Washer         5/16" Flat Washer, SS           16         Ny-Lock Hex Nut         5/16"-18, Self Locking Nut, SS           17         Sec uring Collar         8" I.D. Sec uring Collar           18         Open Eyebolt         5/16"-18 x 4" Open Eye Bolt, SS                                                                                                                                                                                                                                                                                                                                                                                                                                            | Ω   |
| 8 Washer 1/4" Flat Washer, SS 9 Hex Nut 1/4"-20 Hex Nut, SS, Self Locking 10 Cap Nut 1/4"-20 Cap Nut, SS, 11 Sec uring Collar 8" I.D. Sec uring Collar 12 Tensioner Kit Ball Stoper Tensioner Kit 13 Snap 1/4" Pear Clip Snap, Plated 14 Bolt 5/16"-18 x 1-1/4" Carriage Bolt, SS 15 Washer 5/16" Flat Washer, SS 16 Ny-Lock Hex Nut 5/16"-18, Self Locking Nut, SS 17 Sec uring Collar 8" I.D. Securing Collar 18 Open Eyebolt 5/16"-18 x 4" Open Eye Bolt, SS                                                                                                                                                                                                                                                                                                                                                                                                                                                                                                                                                                                                                                                                                                                                                                                                | Ω   |
| 9         Hex Nut         1/4"-20 Hex Nut, SS, Self Locking           10         Cap Nut         1/4"-20 Cap Nut, SS,           11         Sec uring Collar         8" I.D. Sec uring Collar           12         Tensioner Kit         Ball Stoper Tensioner Kit           13         Snap         1/4" Pear Clip Snap, Plated           14         Bolt         5/16"-18 x 1-1/4" Carriage Bolt, SS           15         Washer         5/16" Flat Washer, SS           16         Ny-Lock Hex Nut         5/16"-18, Self Locking Nut, SS           17         Securing Collar         8" I.D. Securing Collar           18         Open Eyebolt         5/16"-18 x 4" Open Eye Bolt, SS                                                                                                                                                                                                                                                                                                                                                                                                                                                                                                                                                                     | Σ   |
| 10 Cap Nut 1/4"-20 Cap Nut, SS,  11 Sec uring Collar 8" I.D. Sec uring Collar  12 Tensioner Kit Ball Stoper Tensioner Kit  13 Snap 1/4" Pear Clip Snap, Plated  14 Bolt 5/16"-18 x 1-1/4" Carriage Bolt, SS  15 Washer 5/16" Flat Washer, SS  16 Ny-Lock Hex Nut 5/16"-18, Self Locking Nut, SS  17 Sec uring Collar 8" I.D. Sec uring Collar  18 Open Eyebolt 5/16"-18 x 4" Open Eye Bolt, SS                                                                                                                                                                                                                                                                                                                                                                                                                                                                                                                                                                                                                                                                                                                                                                                                                                                                 | Σ   |
| 11 Securing Collar 12 Tensioner Kit Ball Stoper Tensioner Kit 13 Snap 1/4" Pear Clip Snap, Plated 14 Bolt 5/16"-18 x 1-1/4" Carriage Bolt, SS 15 Washer 5/16" Flat Washer, SS 16 Ny-Lock Hex Nut 5/16"-18, Self Locking Nut, SS 17 Securing Collar 18 Open Eyebolt 5/16"-18 x 4" Open Eye Bolt, SS                                                                                                                                                                                                                                                                                                                                                                                                                                                                                                                                                                                                                                                                                                                                                                                                                                                                                                                                                             | Σ   |
| 12 Tensioner Kit Ball Stoper Tensioner Kit 13 Snap 1/4" Pear Clip Snap, Plated 14 Bolt 5/16"-18 x 1-1/4" Carriage Bolt, SS 15 Washer 5/16" Flat Washer, SS 16 Ny-Lock Hex Nut 5/16"-18, Self Locking Nut, SS 17 Securing Collar 8" I.D. Securing Collar 18 Open Eyebolt 5/16"-18 x 4" Open Eye Bolt, SS                                                                                                                                                                                                                                                                                                                                                                                                                                                                                                                                                                                                                                                                                                                                                                                                                                                                                                                                                        | Σ   |
| 12 Tensioner Kit Ball Stoper Tensioner Kit 13 Snap 1/4" Pear Clip Snap, Plated 14 Bolt 5/16"-18 x 1-1/4" Carriage Bolt, SS 15 Washer 5/16" Flat Washer, SS 16 Ny-Lock Hex Nut 5/16"-18, Self Locking Nut, SS 17 Securing Collar 8" I.D. Securing Collar 18 Open Eyebolt 5/16"-18 x 4" Open Eye Bolt, SS                                                                                                                                                                                                                                                                                                                                                                                                                                                                                                                                                                                                                                                                                                                                                                                                                                                                                                                                                        | π   |
| 14 Bolt 5/16"-18 x 1-1/4" Carriage Bolt, SS 15 Washer 5/16" Flat Washer, SS 16 Ny-Lock Hex Nut 5/16"-18, Self Locking Nut, SS  17 Securing Collar 8" I.D. Securing Collar 18 Open Eyebolt 5/16"-18 x 4" Open Eye Bolt, SS                                                                                                                                                                                                                                                                                                                                                                                                                                                                                                                                                                                                                                                                                                                                                                                                                                                                                                                                                                                                                                      | Δ   |
| 15 Washer 5/16" Flat Washer, SS 16 Ny-Lock Hex Nut 5/16"-18, Self Locking Nut, SS  17 Securing Collar 8" I.D. Securing Collar 18 Open Eyebolt 5/16"-18 x 4" Open Eye Bolt, SS                                                                                                                                                                                                                                                                                                                                                                                                                                                                                                                                                                                                                                                                                                                                                                                                                                                                                                                                                                                                                                                                                  | Ф   |
| 16 Ny-Lock Hex Nut 5/16"-18, Self Locking Nut, SS  17 Securing Collar 8" I.D. Securing Collar 18 Open Eyebolt 5/16"-18 x 4" Open Eye Bolt, SS                                                                                                                                                                                                                                                                                                                                                                                                                                                                                                                                                                                                                                                                                                                                                                                                                                                                                                                                                                                                                                                                                                                  | π   |
| 17 Securing Collar 8" I.D. Securing Collar 18 Open Eyebolt 5/16"-18 x 4" Open Eye Bolt, SS                                                                                                                                                                                                                                                                                                                                                                                                                                                                                                                                                                                                                                                                                                                                                                                                                                                                                                                                                                                                                                                                                                                                                                     | π   |
| 18 Open Eyebolt 5/16"-18 x 4" Open Eye Bolt, SS                                                                                                                                                                                                                                                                                                                                                                                                                                                                                                                                                                                                                                                                                                                                                                                                                                                                                                                                                                                                                                                                                                                                                                                                                | π   |
| 18 Open Eyebolt 5/16"-18 x 4" Open Eye Bolt, SS                                                                                                                                                                                                                                                                                                                                                                                                                                                                                                                                                                                                                                                                                                                                                                                                                                                                                                                                                                                                                                                                                                                                                                                                                | λ   |
|                                                                                                                                                                                                                                                                                                                                                                                                                                                                                                                                                                                                                                                                                                                                                                                                                                                                                                                                                                                                                                                                                                                                                                                                                                                                | λ   |
| 19 Wiz-Lock Hex Nut 5/16"-18, Wiz-Lock Nut, SS                                                                                                                                                                                                                                                                                                                                                                                                                                                                                                                                                                                                                                                                                                                                                                                                                                                                                                                                                                                                                                                                                                                                                                                                                 | λ   |
| 20 Washer 5/16" Flat Washer, SS                                                                                                                                                                                                                                                                                                                                                                                                                                                                                                                                                                                                                                                                                                                                                                                                                                                                                                                                                                                                                                                                                                                                                                                                                                | λ   |
| 21 Ny-Lock Hex Nut 5/16"-18, Self Locking Nut, SS                                                                                                                                                                                                                                                                                                                                                                                                                                                                                                                                                                                                                                                                                                                                                                                                                                                                                                                                                                                                                                                                                                                                                                                                              | λ   |
| 22 Net #AAE N367, 3-1/2" sq. Mesh, Knotted Nylon                                                                                                                                                                                                                                                                                                                                                                                                                                                                                                                                                                                                                                                                                                                                                                                                                                                                                                                                                                                                                                                                                                                                                                                                               | Ψ   |
| 23 Snap 1/4" Pear Clip Snap, Plated                                                                                                                                                                                                                                                                                                                                                                                                                                                                                                                                                                                                                                                                                                                                                                                                                                                                                                                                                                                                                                                                                                                                                                                                                            | મ   |
| ORTIONAL ACCESSORIES                                                                                                                                                                                                                                                                                                                                                                                                                                                                                                                                                                                                                                                                                                                                                                                                                                                                                                                                                                                                                                                                                                                                                                                                                                           |     |
| OPTIONAL ACCESSORIES  24 Debris Collar Debris Collar, 6" Diameter                                                                                                                                                                                                                                                                                                                                                                                                                                                                                                                                                                                                                                                                                                                                                                                                                                                                                                                                                                                                                                                                                                                                                                                              | Ω   |
| 24 Debits Collai Debits Collai, o Diameter                                                                                                                                                                                                                                                                                                                                                                                                                                                                                                                                                                                                                                                                                                                                                                                                                                                                                                                                                                                                                                                                                                                                                                                                                     | 22  |
| *Qty of posts (will vary depending on length fo system)                                                                                                                                                                                                                                                                                                                                                                                                                                                                                                                                                                                                                                                                                                                                                                                                                                                                                                                                                                                                                                                                                                                                                                                                        |     |
| $\Omega = (# \text{ ft. per section } / 20 \text{ ft.}) + 1$                                                                                                                                                                                                                                                                                                                                                                                                                                                                                                                                                                                                                                                                                                                                                                                                                                                                                                                                                                                                                                                                                                                                                                                                   |     |
| $\Sigma = [(# ft. per section / 20 ft.) + 1] \times 2$                                                                                                                                                                                                                                                                                                                                                                                                                                                                                                                                                                                                                                                                                                                                                                                                                                                                                                                                                                                                                                                                                                                                                                                                         |     |
| $\Phi = (\# \text{ ft. per section } / 20 \text{ ft.}) - 1$                                                                                                                                                                                                                                                                                                                                                                                                                                                                                                                                                                                                                                                                                                                                                                                                                                                                                                                                                                                                                                                                                                                                                                                                    |     |
| $\pi = (\# \text{ ft. per section } / 20 \text{ ft.}) + 5$                                                                                                                                                                                                                                                                                                                                                                                                                                                                                                                                                                                                                                                                                                                                                                                                                                                                                                                                                                                                                                                                                                                                                                                                     |     |
| $\Delta$ = 3 per section $\lambda$ = 2 per section (additional hardware required for systems 15' tall and above)                                                                                                                                                                                                                                                                                                                                                                                                                                                                                                                                                                                                                                                                                                                                                                                                                                                                                                                                                                                                                                                                                                                                               | )   |
| V = 4 ft. per section                                                                                                                                                                                                                                                                                                                                                                                                                                                                                                                                                                                                                                                                                                                                                                                                                                                                                                                                                                                                                                                                                                                                                                                                                                          | ,   |
| φ = #1t. per section<br>4 = (# ft. net height ) x 2                                                                                                                                                                                                                                                                                                                                                                                                                                                                                                                                                                                                                                                                                                                                                                                                                                                                                                                                                                                                                                                                                                                                                                                                            |     |
|                                                                                                                                                                                                                                                                                                                                                                                                                                                                                                                                                                                                                                                                                                                                                                                                                                                                                                                                                                                                                                                                                                                                                                                                                                                                |     |
|                                                                                                                                                                                                                                                                                                                                                                                                                                                                                                                                                                                                                                                                                                                                                                                                                                                                                                                                                                                                                                                                                                                                                                                                                                                                |     |
|                                                                                                                                                                                                                                                                                                                                                                                                                                                                                                                                                                                                                                                                                                                                                                                                                                                                                                                                                                                                                                                                                                                                                                                                                                                                |     |