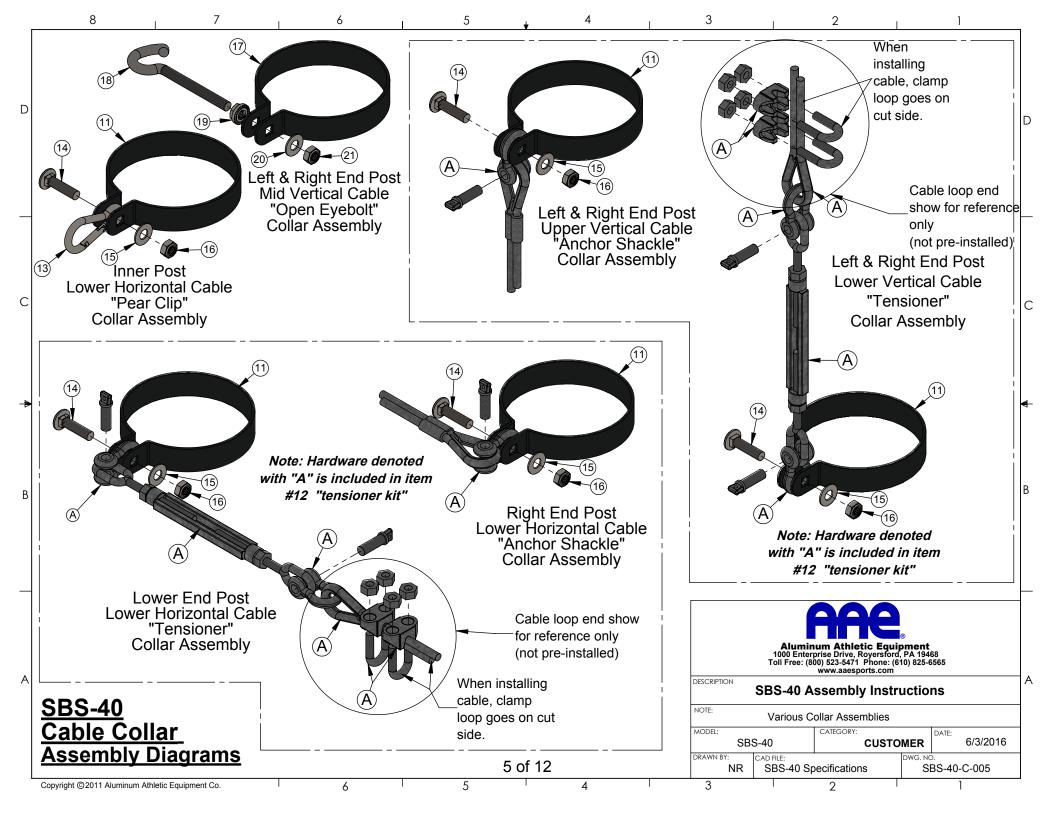

## Model No. SBS-40 Parts List

| Part List #         Item         Description           1         Post         40' SBS System Posts w/ Cap           2         Ground Sleeve         78" Length Ground Sleeve, w/ Stop Bolt           3         Hoist         Pre-assembled Hoist Rope/Pulley System           4         Washer         5/16" Flat Washer, SS           5         Hex Nut         5/16" Hex Nut, Self Locking           6         Cleat         Tapered Cleat, Glavanized Steel           7         Bolt         1/4"-20 x 5-1/2" Hex Bolt, SS           8         Washer         1/4" Flat Washer, SS           9         Hex Nut         1/4"-20 Hex Nut, SS, Self Locking           10         Cap Nut         1/4"-20 Cap Nut, SS,           11         Securing Collar         8" I.D. Securing Collar           12         Tensioner Kit         Ball Stoper Tensioner Kit           13         Snap         1/4" Pear Clip Snap, Plated           14         Bolt         5/16"-18 x 1-1/4" Carriage Bolt, SS           15         Washer         5/16"-18 x 9-1/4" Carriage Bolt, SS           16         Ny-Lock Hex Nut         5/16"-18, Self Locking Nut, SS           17         Securing Collar         8" I.D. Securing Collar           18         Open Eyebolt |     |
|----------------------------------------------------------------------------------------------------------------------------------------------------------------------------------------------------------------------------------------------------------------------------------------------------------------------------------------------------------------------------------------------------------------------------------------------------------------------------------------------------------------------------------------------------------------------------------------------------------------------------------------------------------------------------------------------------------------------------------------------------------------------------------------------------------------------------------------------------------------------------------------------------------------------------------------------------------------------------------------------------------------------------------------------------------------------------------------------------------------------------------------------------------------------------------------------------------------------------------------------------------------|-----|
| 2         Ground Sleeve         78" Length Ground Sleeve, w/ Stop Bolt           3         Hoist         Pre-assembled Hoist Rope/Pulley System           4         Washer         5/16" Flat Washer, SS           5         Hex Nut         5/16" Hex Nut, Self Locking           6         Cleat         Tapered Cleat, Glavanized Steel           7         Bolt         1/4"-20 x 5-1/2" Hex Bolt, SS           8         Washer         1/4" Flat Washer, SS           9         Hex Nut         1/4"-20 Hex Nut, SS, Self Locking           10         Cap Nut         1/4"-20 Cap Nut, SS,           11         Sec uring Collar         8" I.D. Securing Collar           12         Tensioner Kit         Ball Stoper Tensioner Kit           13         Snap         1/4" Pear Clip Snap, Plated           14         Bolt         5/16"-18 x 1-1/4" Carriage Bolt, SS           15         Washer         5/16"-18 x 1-1/4" Carriage Bolt, SS           16         Ny-Lock Hex Nut         5/16"-18, Self Locking Nut, SS           17         Securing Collar         8" I.D. Securing Collar           18         Open Eyebolt         5/16"-18 x 4" Open Eye Bolt, SS                                                                            | Qty |
| 3 Hoist Pre-assembled Hoist Rope/Pulley System 4 Washer 5/16" Flat Washer, SS 5 Hex Nut 5/16" Hex Nut, Self Locking  6 Cleat Tapered Cleat, Glavanized Steel 7 Bolt 1/4"-20 x 5-1/2" Hex Bolt, SS 8 Washer 1/4" Flat Washer, SS 9 Hex Nut 1/4"-20 Hex Nut, SS, Self Locking 10 Cap Nut 1/4"-20 Cap Nut, SS, 11 Securing Collar 8" I.D. Securing Collar 12 Tensioner Kit Ball Stoper Tensioner Kit 13 Snap 1/4" Pear Clip Snap, Plated 14 Bolt 5/16"-18 x 1-1/4" Carriage Bolt, SS 15 Washer 5/16" Flat Washer, SS 16 Ny-Lock Hex Nut 5/16"-18, Self Locking Nut, SS                                                                                                                                                                                                                                                                                                                                                                                                                                                                                                                                                                                                                                                                                            | Ω   |
| 4         Washer         5/16" Flat Washer, SS           5         Hex Nut         5/16" Hex Nut, Self Locking           6         Cleat         Tapered Cleat, Glavanized Steel           7         Bolt         1/4"-20 x 5-1/2" Hex Bolt, SS           8         Washer         1/4" Flat Washer, SS           9         Hex Nut         1/4"-20 Hex Nut, SS, Self Locking           10         Cap Nut         1/4"-20 Cap Nut, SS,           11         Securing Collar         8" I.D. Securing Collar           12         Tensioner Kit         Ball Stoper Tensioner Kit           13         Snap         1/4" Pear Clip Snap, Plated           14         Bolt         5/16"-18 x 1-1/4" Carriage Bolt, SS           15         Washer         5/16" Flat Washer, SS           16         Ny-Lock Hex Nut         5/16"-18, Self Locking Nut, SS           17         Securing Collar         8" I.D. Securing Collar           18         Open Eyebolt         5/16"-18 x 4" Open Eye Bolt, SS                                                                                                                                                                                                                                                     | Ω   |
| 5         Hex Nut         5/16" Hex Nut, Self Locking           6         Cleat         Tapered Cleat, Glavanized Steel           7         Bolt         1/4"-20 x 5-1/2" Hex Bolt, SS           8         Washer         1/4" Flat Washer, SS           9         Hex Nut         1/4"-20 Hex Nut, SS, Self Locking           10         Cap Nut         1/4"-20 Cap Nut, SS,           11         Securing Collar         8" I.D. Securing Collar           12         Tensioner Kit         Ball Stoper Tensioner Kit           13         Snap         1/4" Pear Clip Snap, Plated           14         Bolt         5/16"-18 x 1-1/4" Carriage Bolt, SS           15         Washer         5/16" Flat Washer, SS           16         Ny-Lock Hex Nut         5/16"-18, Self Locking Nut, SS           17         Securing Collar         8" I.D. Securing Collar           18         Open Eyebolt         5/16"-18 x 4" Open Eye Bolt, SS                                                                                                                                                                                                                                                                                                              | Ω   |
| 6 Cleat Tapered Cleat, Glavanized Steel 7 Bolt 1/4"-20 x 5-1/2" Hex Bolt, SS 8 Washer 1/4" Flat Washer, SS 9 Hex Nut 1/4"-20 Hex Nut, SS, Self Locking 10 Cap Nut 1/4"-20 Cap Nut, SS, 11 Securing Collar 8" I.D. Securing Collar 12 Tensioner Kit Ball Stoper Tensioner Kit 13 Snap 1/4" Pear Clip Snap, Plated 14 Bolt 5/16"-18 x 1-1/4" Carriage Bolt, SS 15 Washer 5/16" Flat Washer, SS 16 Ny-Lock Hex Nut 5/16"-18, Self Locking Nut, SS 17 Securing Collar 8" I.D. Securing Collar 18 Open Eyebolt 5/16"-18 x 4" Open Eye Bolt, SS                                                                                                                                                                                                                                                                                                                                                                                                                                                                                                                                                                                                                                                                                                                      | Σ   |
| 7         Bolt         1/4"-20 x 5-1/2" Hex Bolt, SS           8         Washer         1/4" Flat Washer, SS           9         Hex Nut         1/4"-20 Hex Nut, SS, Self Locking           10         Cap Nut         1/4"-20 Cap Nut, SS,           11         Sec uring Collar         8" I.D. Sec uring Collar           12         Tensioner Kit         Ball Stoper Tensioner Kit           13         Snap         1/4" Pear Clip Snap, Plated           14         Bolt         5/16"-18 x 1-1/4" Carriage Bolt, SS           15         Washer         5/16" Flat Washer, SS           16         Ny-Lock Hex Nut         5/16"-18, Self Locking Nut, SS           17         Sec uring Collar         8" I.D. Sec uring Collar           18         Open Eyebolt         5/16"-18 x 4" Open Eye Bolt, SS                                                                                                                                                                                                                                                                                                                                                                                                                                            | Ω   |
| 8 Washer 1/4" Flat Washer, SS 9 Hex Nut 1/4"-20 Hex Nut, SS, Self Locking 10 Cap Nut 1/4"-20 Cap Nut, SS, 11 Sec uring Collar 8" I.D. Sec uring Collar 12 Tensioner Kit Ball Stoper Tensioner Kit 13 Snap 1/4" Pear Clip Snap, Plated 14 Bolt 5/16"-18 x 1-1/4" Carriage Bolt, SS 15 Washer 5/16" Flat Washer, SS 16 Ny-Lock Hex Nut 5/16"-18, Self Locking Nut, SS 17 Sec uring Collar 8" I.D. Securing Collar 18 Open Eyebolt 5/16"-18 x 4" Open Eye Bolt, SS                                                                                                                                                                                                                                                                                                                                                                                                                                                                                                                                                                                                                                                                                                                                                                                                | Ω   |
| 9         Hex Nut         1/4"-20 Hex Nut, SS, Self Locking           10         Cap Nut         1/4"-20 Cap Nut, SS,           11         Sec uring Collar         8" I.D. Sec uring Collar           12         Tensioner Kit         Ball Stoper Tensioner Kit           13         Snap         1/4" Pear Clip Snap, Plated           14         Bolt         5/16"-18 x 1-1/4" Carriage Bolt, SS           15         Washer         5/16" Flat Washer, SS           16         Ny-Lock Hex Nut         5/16"-18, Self Locking Nut, SS           17         Securing Collar         8" I.D. Securing Collar           18         Open Eyebolt         5/16"-18 x 4" Open Eye Bolt, SS                                                                                                                                                                                                                                                                                                                                                                                                                                                                                                                                                                     | Σ   |
| 10 Cap Nut 1/4"-20 Cap Nut, SS,  11 Sec uring Collar 8" I.D. Sec uring Collar  12 Tensioner Kit Ball Stoper Tensioner Kit  13 Snap 1/4" Pear Clip Snap, Plated  14 Bolt 5/16"-18 x 1-1/4" Carriage Bolt, SS  15 Washer 5/16" Flat Washer, SS  16 Ny-Lock Hex Nut 5/16"-18, Self Locking Nut, SS  17 Sec uring Collar 8" I.D. Sec uring Collar  18 Open Eyebolt 5/16"-18 x 4" Open Eye Bolt, SS                                                                                                                                                                                                                                                                                                                                                                                                                                                                                                                                                                                                                                                                                                                                                                                                                                                                 | Σ   |
| 11 Securing Collar 12 Tensioner Kit Ball Stoper Tensioner Kit 13 Snap 1/4" Pear Clip Snap, Plated 14 Bolt 5/16"-18 x 1-1/4" Carriage Bolt, SS 15 Washer 5/16" Flat Washer, SS 16 Ny-Lock Hex Nut 5/16"-18, Self Locking Nut, SS 17 Securing Collar 18 Open Eyebolt 5/16"-18 x 4" Open Eye Bolt, SS                                                                                                                                                                                                                                                                                                                                                                                                                                                                                                                                                                                                                                                                                                                                                                                                                                                                                                                                                             | Σ   |
| 12 Tensioner Kit Ball Stoper Tensioner Kit 13 Snap 1/4" Pear Clip Snap, Plated 14 Bolt 5/16"-18 x 1-1/4" Carriage Bolt, SS 15 Washer 5/16" Flat Washer, SS 16 Ny-Lock Hex Nut 5/16"-18, Self Locking Nut, SS 17 Securing Collar 8" I.D. Securing Collar 18 Open Eyebolt 5/16"-18 x 4" Open Eye Bolt, SS                                                                                                                                                                                                                                                                                                                                                                                                                                                                                                                                                                                                                                                                                                                                                                                                                                                                                                                                                        | Σ   |
| 12 Tensioner Kit Ball Stoper Tensioner Kit 13 Snap 1/4" Pear Clip Snap, Plated 14 Bolt 5/16"-18 x 1-1/4" Carriage Bolt, SS 15 Washer 5/16" Flat Washer, SS 16 Ny-Lock Hex Nut 5/16"-18, Self Locking Nut, SS 17 Securing Collar 8" I.D. Securing Collar 18 Open Eyebolt 5/16"-18 x 4" Open Eye Bolt, SS                                                                                                                                                                                                                                                                                                                                                                                                                                                                                                                                                                                                                                                                                                                                                                                                                                                                                                                                                        | π   |
| 14 Bolt 5/16"-18 x 1-1/4" Carriage Bolt, SS 15 Washer 5/16" Flat Washer, SS 16 Ny-Lock Hex Nut 5/16"-18, Self Locking Nut, SS  17 Securing Collar 8" I.D. Securing Collar 18 Open Eyebolt 5/16"-18 x 4" Open Eye Bolt, SS                                                                                                                                                                                                                                                                                                                                                                                                                                                                                                                                                                                                                                                                                                                                                                                                                                                                                                                                                                                                                                      | Δ   |
| 15 Washer 5/16" Flat Washer, SS 16 Ny-Lock Hex Nut 5/16"-18, Self Locking Nut, SS  17 Securing Collar 8" I.D. Securing Collar 18 Open Eyebolt 5/16"-18 x 4" Open Eye Bolt, SS                                                                                                                                                                                                                                                                                                                                                                                                                                                                                                                                                                                                                                                                                                                                                                                                                                                                                                                                                                                                                                                                                  | Ф   |
| 16 Ny-Lock Hex Nut 5/16"-18, Self Locking Nut, SS  17 Securing Collar 8" I.D. Securing Collar 18 Open Eyebolt 5/16"-18 x 4" Open Eye Bolt, SS                                                                                                                                                                                                                                                                                                                                                                                                                                                                                                                                                                                                                                                                                                                                                                                                                                                                                                                                                                                                                                                                                                                  | π   |
| 17 Securing Collar 8" I.D. Securing Collar 18 Open Eyebolt 5/16"-18 x 4" Open Eye Bolt, SS                                                                                                                                                                                                                                                                                                                                                                                                                                                                                                                                                                                                                                                                                                                                                                                                                                                                                                                                                                                                                                                                                                                                                                     | π   |
| 18 Open Eyebolt 5/16"-18 x 4" Open Eye Bolt, SS                                                                                                                                                                                                                                                                                                                                                                                                                                                                                                                                                                                                                                                                                                                                                                                                                                                                                                                                                                                                                                                                                                                                                                                                                | π   |
| 18 Open Eyebolt 5/16"-18 x 4" Open Eye Bolt, SS                                                                                                                                                                                                                                                                                                                                                                                                                                                                                                                                                                                                                                                                                                                                                                                                                                                                                                                                                                                                                                                                                                                                                                                                                | λ   |
|                                                                                                                                                                                                                                                                                                                                                                                                                                                                                                                                                                                                                                                                                                                                                                                                                                                                                                                                                                                                                                                                                                                                                                                                                                                                | λ   |
| 19 Wiz-Lock Hex Nut 5/16"-18, Wiz-Lock Nut, SS                                                                                                                                                                                                                                                                                                                                                                                                                                                                                                                                                                                                                                                                                                                                                                                                                                                                                                                                                                                                                                                                                                                                                                                                                 | λ   |
| 20 Washer 5/16" Flat Washer, SS                                                                                                                                                                                                                                                                                                                                                                                                                                                                                                                                                                                                                                                                                                                                                                                                                                                                                                                                                                                                                                                                                                                                                                                                                                | λ   |
| 21 Ny-Lock Hex Nut 5/16"-18, Self Locking Nut, SS                                                                                                                                                                                                                                                                                                                                                                                                                                                                                                                                                                                                                                                                                                                                                                                                                                                                                                                                                                                                                                                                                                                                                                                                              | λ   |
| 22 Net #AAE N367, 3-1/2" sq. Mesh, Knotted Nylon                                                                                                                                                                                                                                                                                                                                                                                                                                                                                                                                                                                                                                                                                                                                                                                                                                                                                                                                                                                                                                                                                                                                                                                                               | Ψ   |
| 23 Snap 1/4" Pear Clip Snap, Plated                                                                                                                                                                                                                                                                                                                                                                                                                                                                                                                                                                                                                                                                                                                                                                                                                                                                                                                                                                                                                                                                                                                                                                                                                            | મ   |
| ORTIONAL ACCESSORIES                                                                                                                                                                                                                                                                                                                                                                                                                                                                                                                                                                                                                                                                                                                                                                                                                                                                                                                                                                                                                                                                                                                                                                                                                                           |     |
| OPTIONAL ACCESSORIES  24 Debris Collar Debris Collar, 6" Diameter                                                                                                                                                                                                                                                                                                                                                                                                                                                                                                                                                                                                                                                                                                                                                                                                                                                                                                                                                                                                                                                                                                                                                                                              | Ω   |
| 24 Debits Collai Debits Collai, o Diameter                                                                                                                                                                                                                                                                                                                                                                                                                                                                                                                                                                                                                                                                                                                                                                                                                                                                                                                                                                                                                                                                                                                                                                                                                     | 22  |
| *Qty of posts (will vary depending on length fo system)                                                                                                                                                                                                                                                                                                                                                                                                                                                                                                                                                                                                                                                                                                                                                                                                                                                                                                                                                                                                                                                                                                                                                                                                        |     |
| $\Omega = (# \text{ ft. per section } / 20 \text{ ft.}) + 1$                                                                                                                                                                                                                                                                                                                                                                                                                                                                                                                                                                                                                                                                                                                                                                                                                                                                                                                                                                                                                                                                                                                                                                                                   |     |
| $\Sigma = [(# ft. per section / 20 ft.) + 1] \times 2$                                                                                                                                                                                                                                                                                                                                                                                                                                                                                                                                                                                                                                                                                                                                                                                                                                                                                                                                                                                                                                                                                                                                                                                                         |     |
| $\Phi = (\# \text{ ft. per section } / 20 \text{ ft.}) - 1$                                                                                                                                                                                                                                                                                                                                                                                                                                                                                                                                                                                                                                                                                                                                                                                                                                                                                                                                                                                                                                                                                                                                                                                                    |     |
| $\pi = (\# \text{ ft. per section } / 20 \text{ ft.}) + 5$                                                                                                                                                                                                                                                                                                                                                                                                                                                                                                                                                                                                                                                                                                                                                                                                                                                                                                                                                                                                                                                                                                                                                                                                     |     |
| $\Delta$ = 3 per section $\lambda$ = 2 per section (additional hardware required for systems 15' tall and above)                                                                                                                                                                                                                                                                                                                                                                                                                                                                                                                                                                                                                                                                                                                                                                                                                                                                                                                                                                                                                                                                                                                                               | )   |
| V = 4 ft. per section                                                                                                                                                                                                                                                                                                                                                                                                                                                                                                                                                                                                                                                                                                                                                                                                                                                                                                                                                                                                                                                                                                                                                                                                                                          | ,   |
| φ = #1t. per section<br>4 = (# ft. net height ) x 2                                                                                                                                                                                                                                                                                                                                                                                                                                                                                                                                                                                                                                                                                                                                                                                                                                                                                                                                                                                                                                                                                                                                                                                                            |     |
|                                                                                                                                                                                                                                                                                                                                                                                                                                                                                                                                                                                                                                                                                                                                                                                                                                                                                                                                                                                                                                                                                                                                                                                                                                                                |     |
|                                                                                                                                                                                                                                                                                                                                                                                                                                                                                                                                                                                                                                                                                                                                                                                                                                                                                                                                                                                                                                                                                                                                                                                                                                                                |     |
|                                                                                                                                                                                                                                                                                                                                                                                                                                                                                                                                                                                                                                                                                                                                                                                                                                                                                                                                                                                                                                                                                                                                                                                                                                                                |     |