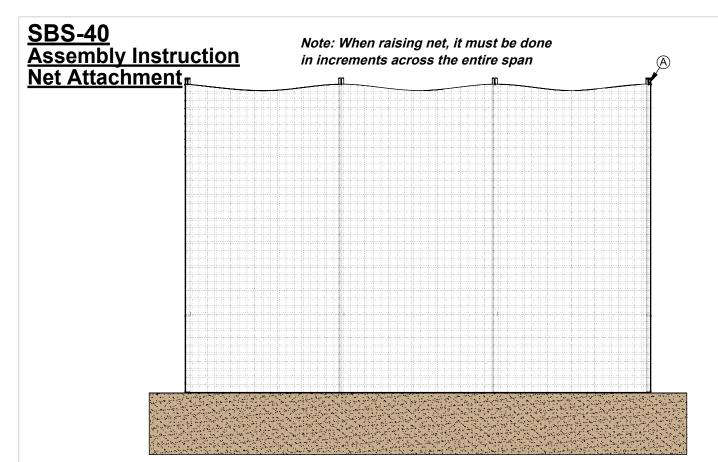

#### **Installation Notes:**

- Lay net on ground across span of posts. Måke sure net is centered accross span of posts.
- Using a Pear Clip Secure upper net 2. corners to End Post Vertical Support Cables (as shown in Detail C)
- Secure Brass Rings to top of net using Cable Clamp *(as shown in Detail A)*. One ring and clamp per post and they 3. should be centered as close as possible to its coinciding post.
- 4. After Brass Rings have been secured to net, clip ring into it's posts hoist system Pear Clip (as shown in Detail B).
- As net is being raised make sure to 5. secure net sides to the vertical support cables using provided Pear Clips (refer to Detail C). Pear Clips should be spaced approx. 12" or 4 net squares.
- 6. Once net has been completed raised tie hoist ropes onto cleat.