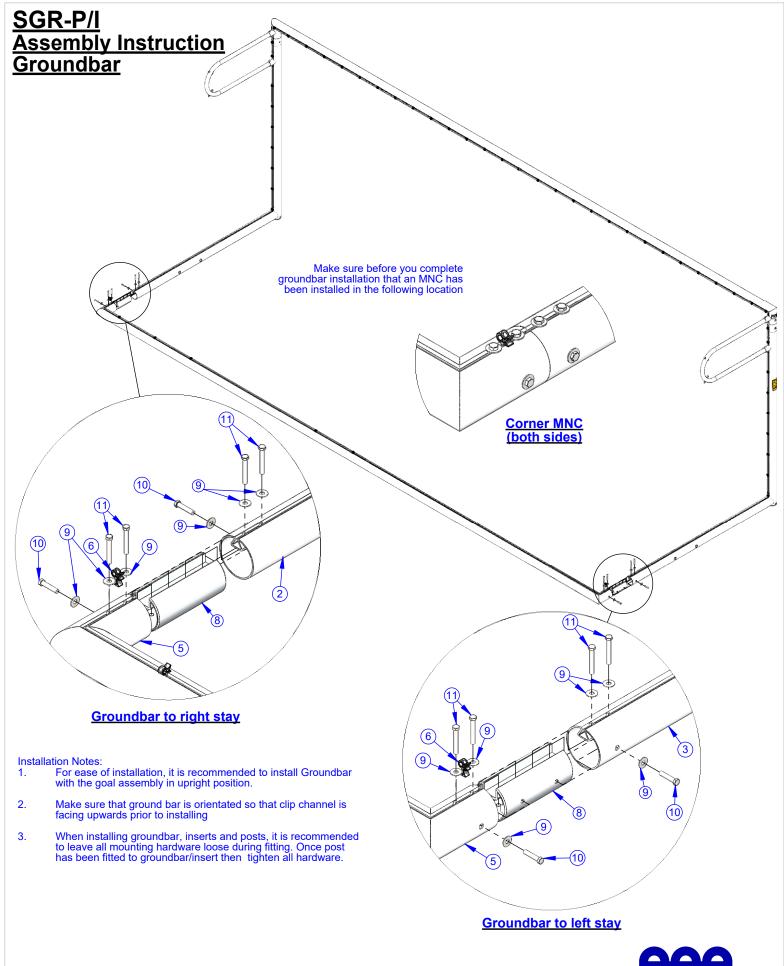

### SGR-P/I Parts List

| art List# | Item            | Description                                                       | Qty. |
|-----------|-----------------|-------------------------------------------------------------------|------|
| 1         | Crossbar        | 24' Goal Mouth, Int. Crossbar Assembly                            | 1    |
| 2         | Upright (Right) | SGR Series, Int. Goal Post, Right Side, 92"<br>Lg.                | 1    |
| 3         | Upright (Left)  | SGR Series, Int. Goal Post, Left Side, 92"<br>Lg.                 | 1    |
| 4         | Stay            | SGR Series, Int. Small Loop Stay, 8' Offset                       | 2    |
| 5         | Groundbar       | SGR Portable International Groundbar, 4" Round                    | 1    |
| 6         | MNC             | Molded Net Clip                                                   | 94   |
| 7         | Plastic Cap     | 1" Dia. Plastic Cap                                               | 8    |
| 8         | Insert          | SGR Series, Aluminum, Goal Post<br>Connector                      | 4    |
| 9         | Washer          | 3/8" Flat Washer, SS                                              | 24   |
| 10        | Bolt            | 3/8"-16 x 1-3/4" Hex Bolt, SS                                     | 8    |
| 11        | Bolt            | 3/8"-16 x 2-1/2" Hex Bolt, SS                                     | 16   |
| 12        | Bolt            | 3/8"-16 x 1/2" Hex Bolt, SS                                       | 8    |
| 13        | Eyebolt         | 5/16"-16 x 2" Eyebolt, Plated                                     | 4    |
| 14        | Washer          | 5/16" Flat Washer, SS                                             | 8    |
| 15        | Ny-Lock Hex Nut | 5/16"-16 Nylon Insert Lock Nut, SS                                | 4    |
| 16        | Cap Nut         | 5/16"-16 Cap Nut, SS                                              | 4    |
| 17        | Tampin          | 3/8"-16 Concrete Tampin, Galvanized                               | 2    |
| 18        | Eyebolt         | 3/8"-16 x 2" Eyebolt, Plated                                      | 2    |
| 19        | Snap            | 1/4" Pear Clip Snap, Plated                                       | 2    |
| 20        | Chain Link      | 1/8" x 12" Lg. Chain, Galvanized                                  | 2    |
| 21        | Washer          | 3/4" Flat Washer, SS                                              | 2    |
| 22        | Spacer          | 3/4" Spacer, Nylon                                                | 4    |
| 23        | Ny-Lock Hex Nut | 3/4"-10 Nylon Insert Lock Nut, SS                                 | 2    |
| 24        | Wheel           | 10" Pivot Wheels Assembly, Left Side                              | 1    |
| 25        | Wheel           | 10" Pivot Wheels Assembly, Right Side                             | 1    |
|           | OPT             | IONAL ACCESSORIES                                                 |      |
| 26        | Net             | Soccer Net (3mm - 8' x 24'), Polyethylene<br>Braided, 5" Sq. Mesh | 1    |
|           | *OUANTITIE      | S LISTED ARE PER GOAL ASSEMBLY                                    |      |