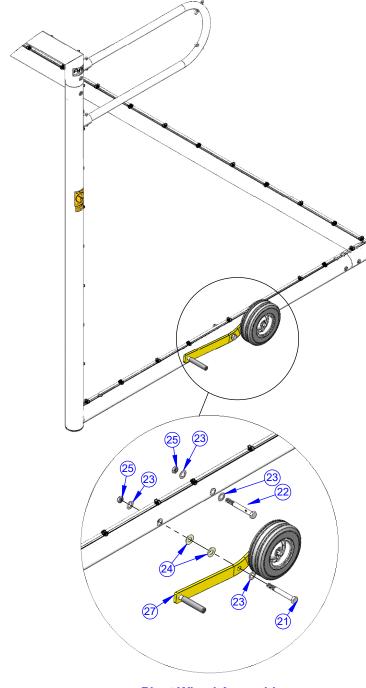

Pivot Wheel Assembly (right side)

# SGR-P/I Assembly Instruction Pivot Bar Wheels

Pivot Wheel Assembly (left side)

- Installation Notes:

  1. For ease of installation, it is recommended to install Pivot Wheel Assembly with the goal assembly in upright position.
- Make sure that pivot wheel assembly is orientated as shown in the image, handles towards the goal mouth, prior to installing 2.
- After bolt & washers have been installed, place a thin coat of anti-sieze lubricant, on end of bolt prior to installing hex nut. 3.
- Complete goal assembly by securing remainder of the net with post & groundbar clips. 4.

### SGR-P/I Parts List

| art List# | Item            | Description                                                       | Qty. |
|-----------|-----------------|-------------------------------------------------------------------|------|
| 1         | Crossbar        | 24' Goal Mouth, Int. Crossbar Assembly                            | 1    |
| 2         | Upright (Right) | SGR Series, Int. Goal Post, Right Side, 92"<br>Lg.                | 1    |
| 3         | Upright (Left)  | SGR Series, Int. Goal Post, Left Side, 92"<br>Lg.                 | 1    |
| 4         | Stay            | SGR Series, Int. Small Loop Stay, 8' Offset                       | 2    |
| 5         | Groundbar       | SGR Portable International Groundbar, 4" Round                    | 1    |
| 6         | MNC             | Molded Net Clip                                                   | 94   |
| 7         | Plastic Cap     | 1" Dia. Plastic Cap                                               | 8    |
| 8         | Insert          | SGR Series, Aluminum, Goal Post<br>Connector                      | 4    |
| 9         | Washer          | 3/8" Flat Washer, SS                                              | 24   |
| 10        | Bolt            | 3/8"-16 x 1-3/4" Hex Bolt, SS                                     | 8    |
| 11        | Bolt            | 3/8"-16 x 2-1/2" Hex Bolt, SS                                     | 16   |
| 12        | Bolt            | 3/8"-16 x 1/2" Hex Bolt, SS                                       | 8    |
| 13        | Eyebolt         | 5/16"-16 x 2" Eyebolt, Plated                                     | 4    |
| 14        | Washer          | 5/16" Flat Washer, SS                                             | 8    |
| 15        | Ny-Lock Hex Nut | 5/16"-16 Nylon Insert Lock Nut, SS                                | 4    |
| 16        | Cap Nut         | 5/16"-16 Cap Nut, SS                                              | 4    |
| 17        | Tampin          | 3/8"-16 Concrete Tampin, Galvanized                               | 2    |
| 18        | Eyebolt         | 3/8"-16 x 2" Eyebolt, Plated                                      | 2    |
| 19        | Snap            | 1/4" Pear Clip Snap, Plated                                       | 2    |
| 20        | Chain Link      | 1/8" x 12" Lg. Chain, Galvanized                                  | 2    |
| 21        | Washer          | 3/4" Flat Washer, SS                                              | 2    |
| 22        | Spacer          | 3/4" Spacer, Nylon                                                | 4    |
| 23        | Ny-Lock Hex Nut | 3/4"-10 Nylon Insert Lock Nut, SS                                 | 2    |
| 24        | Wheel           | 10" Pivot Wheels Assembly, Left Side                              | 1    |
| 25        | Wheel           | 10" Pivot Wheels Assembly, Right Side                             | 1    |
|           | OPT             | IONAL ACCESSORIES                                                 |      |
| 26        | Net             | Soccer Net (3mm - 8' x 24'), Polyethylene<br>Braided, 5" Sq. Mesh | 1    |
|           | *OUANTITIE      | S LISTED ARE PER GOAL ASSEMBLY                                    |      |