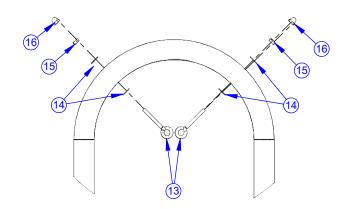

### **Installation Notes:**

- For ease of installation it is recommended to install stays while the assembly is still laid face down on
- When installing stays it is recommended to leave all mounting hardware loose during fitting. Once stay has been fitted and fully seated into both 2. receptacles then make sure to tighten all hardware.
- (Optional) You may at this point clip in the top and sides of the net into place. you may also tie the net tethers to the eyebolts at this point. The remaining assembly steps will require the assembly to be stood upright. 3.

**Stay Eyebolt Detail** (both sides, hardware is pre-installed)

Aluminum Athletic Equipment 1000 Enterprise Drive, Royersford, PA 19468 Toll Free: (800) 523-5471 Fax: (610) 825-2378 www.AAEsports.com