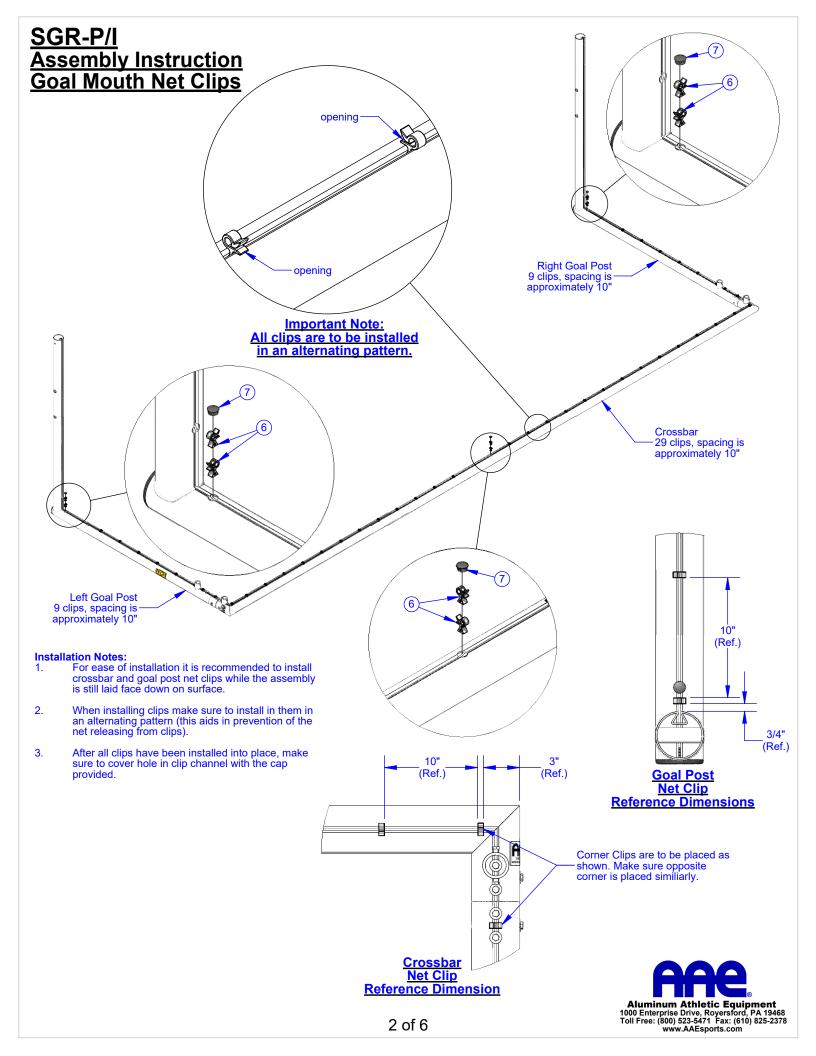

### SGR-P/I Parts List

| art List# | Item            | Description                                                       | Qty. |
|-----------|-----------------|-------------------------------------------------------------------|------|
| 1         | Crossbar        | 24' Goal Mouth, Int. Crossbar Assembly                            | 1    |
| 2         | Upright (Right) | SGR Series, Int. Goal Post, Right Side, 92"<br>Lg.                | 1    |
| 3         | Upright (Left)  | SGR Series, Int. Goal Post, Left Side, 92"<br>Lg.                 | 1    |
| 4         | Stay            | SGR Series, Int. Small Loop Stay, 8' Offset                       | 2    |
| 5         | Groundbar       | SGR Portable International Groundbar, 4" Round                    | 1    |
| 6         | MNC             | Molded Net Clip                                                   | 94   |
| 7         | Plastic Cap     | 1" Dia. Plastic Cap                                               | 8    |
| 8         | Insert          | SGR Series, Aluminum, Goal Post<br>Connector                      | 4    |
| 9         | Washer          | 3/8" Flat Washer, SS                                              | 24   |
| 10        | Bolt            | 3/8"-16 x 1-3/4" Hex Bolt, SS                                     | 8    |
| 11        | Bolt            | 3/8"-16 x 2-1/2" Hex Bolt, SS                                     | 16   |
| 12        | Bolt            | 3/8"-16 x 1/2" Hex Bolt, SS                                       | 8    |
| 13        | Eyebolt         | 5/16"-16 x 2" Eyebolt, Plated                                     | 4    |
| 14        | Washer          | 5/16" Flat Washer, SS                                             | 8    |
| 15        | Ny-Lock Hex Nut | 5/16"-16 Nylon Insert Lock Nut, SS                                | 4    |
| 16        | Cap Nut         | 5/16"-16 Cap Nut, SS                                              | 4    |
| 17        | Tampin          | 3/8"-16 Concrete Tampin, Galvanized                               | 2    |
| 18        | Eyebolt         | 3/8"-16 x 2" Eyebolt, Plated                                      | 2    |
| 19        | Snap            | 1/4" Pear Clip Snap, Plated                                       | 2    |
| 20        | Chain Link      | 1/8" x 12" Lg. Chain, Galvanized                                  | 2    |
| 21        | Washer          | 3/4" Flat Washer, SS                                              | 2    |
| 22        | Spacer          | 3/4" Spacer, Nylon                                                | 4    |
| 23        | Ny-Lock Hex Nut | 3/4"-10 Nylon Insert Lock Nut, SS                                 | 2    |
| 24        | Wheel           | 10" Pivot Wheels Assembly, Left Side                              | 1    |
| 25        | Wheel           | 10" Pivot Wheels Assembly, Right Side                             | 1    |
|           | OPT             | IONAL ACCESSORIES                                                 |      |
| 26        | Net             | Soccer Net (3mm - 8' x 24'), Polyethylene<br>Braided, 5" Sq. Mesh | 1    |
|           | *OUANTITIE      | S LISTED ARE PER GOAL ASSEMBLY                                    |      |