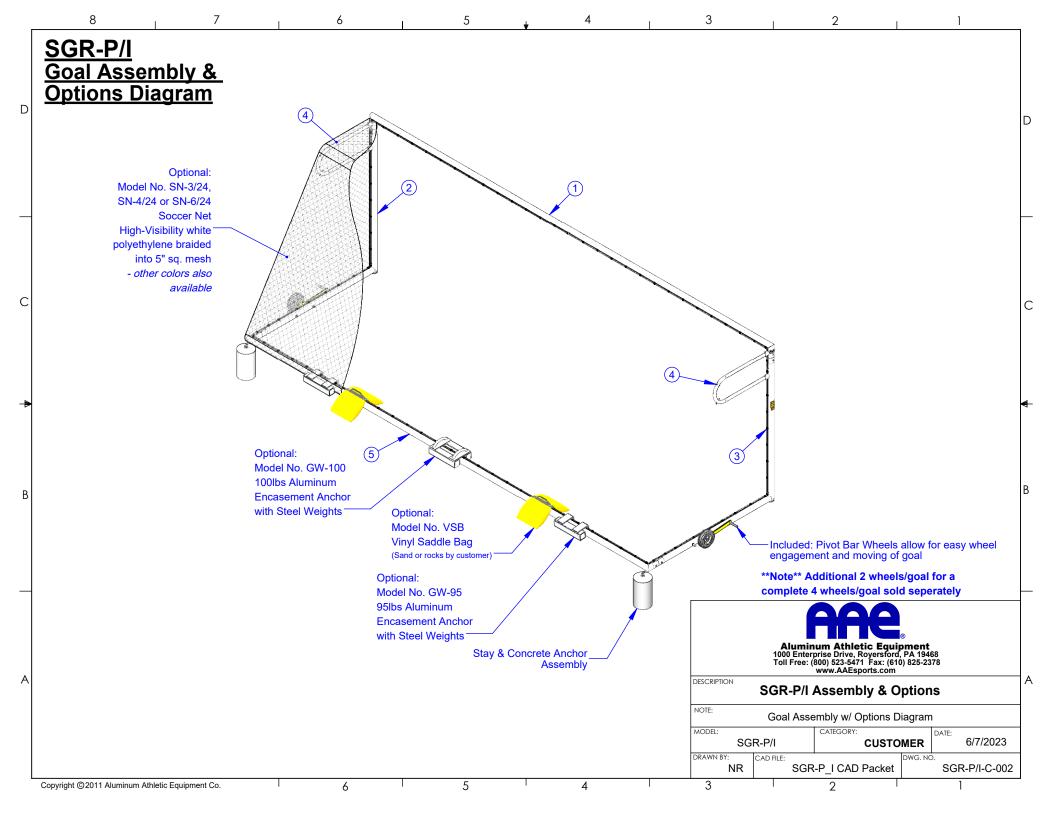

### SGR-P/I Parts List

| art List# | Item            | Description                                                       | Qty. |
|-----------|-----------------|-------------------------------------------------------------------|------|
| 1         | Crossbar        | 24' Goal Mouth, Int. Crossbar Assembly                            | 1    |
| 2         | Upright (Right) | SGR Series, Int. Goal Post, Right Side, 92"<br>Lg.                | 1    |
| 3         | Upright (Left)  | SGR Series, Int. Goal Post, Left Side, 92"<br>Lg.                 | 1    |
| 4         | Stay            | SGR Series, Int. Small Loop Stay, 8' Offset                       | 2    |
| 5         | Groundbar       | SGR Portable International Groundbar, 4" Round                    | 1    |
| 6         | MNC             | Molded Net Clip                                                   | 94   |
| 7         | Plastic Cap     | 1" Dia. Plastic Cap                                               | 8    |
| 8         | Insert          | SGR Series, Aluminum, Goal Post<br>Connector                      | 4    |
| 9         | Washer          | 3/8" Flat Washer, SS                                              | 24   |
| 10        | Bolt            | 3/8"-16 x 1-3/4" Hex Bolt, SS                                     | 8    |
| 11        | Bolt            | 3/8"-16 x 2-1/2" Hex Bolt, SS                                     | 16   |
| 12        | Bolt            | 3/8"-16 x 1/2" Hex Bolt, SS                                       | 8    |
| 13        | Eyebolt         | 5/16"-16 x 2" Eyebolt, Plated                                     | 4    |
| 14        | Washer          | 5/16" Flat Washer, SS                                             | 8    |
| 15        | Ny-Lock Hex Nut | 5/16"-16 Nylon Insert Lock Nut, SS                                | 4    |
| 16        | Cap Nut         | 5/16"-16 Cap Nut, SS                                              | 4    |
| 17        | Tampin          | 3/8"-16 Concrete Tampin, Galvanized                               | 2    |
| 18        | Eyebolt         | 3/8"-16 x 2" Eyebolt, Plated                                      | 2    |
| 19        | Snap            | 1/4" Pear Clip Snap, Plated                                       | 2    |
| 20        | Chain Link      | 1/8" x 12" Lg. Chain, Galvanized                                  | 2    |
| 21        | Washer          | 3/4" Flat Washer, SS                                              | 2    |
| 22        | Spacer          | 3/4" Spacer, Nylon                                                | 4    |
| 23        | Ny-Lock Hex Nut | 3/4"-10 Nylon Insert Lock Nut, SS                                 | 2    |
| 24        | Wheel           | 10" Pivot Wheels Assembly, Left Side                              | 1    |
| 25        | Wheel           | 10" Pivot Wheels Assembly, Right Side                             | 1    |
|           | OPT             | IONAL ACCESSORIES                                                 |      |
| 26        | Net             | Soccer Net (3mm - 8' x 24'), Polyethylene<br>Braided, 5" Sq. Mesh | 1    |
|           | *OUANTITIE      | S LISTED ARE PER GOAL ASSEMBLY                                    |      |