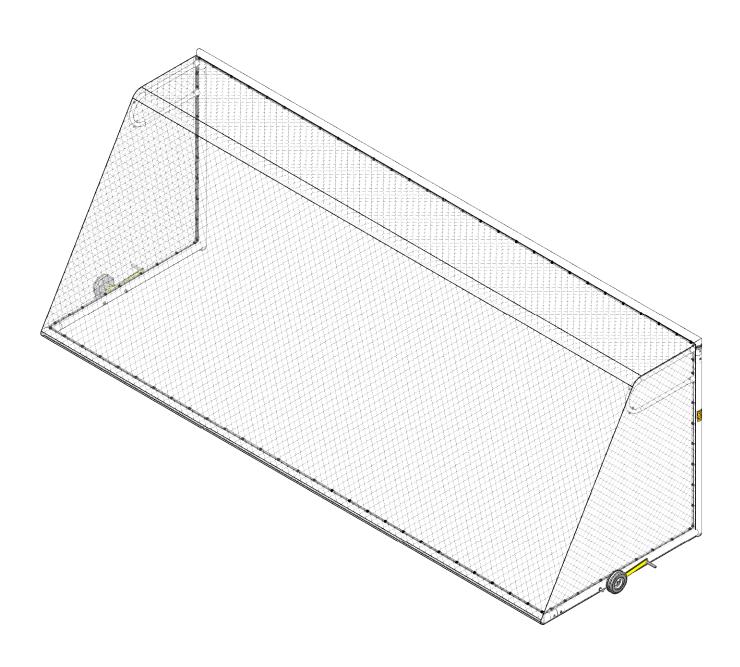

# AAE Model No. SGR-P/I Portable Soccer Goal

### SGR-P/I Parts List

| art List# | Item            | Description                                                       | Qty. |
|-----------|-----------------|-------------------------------------------------------------------|------|
| 1         | Crossbar        | 24' Goal Mouth, Int. Crossbar Assembly                            | 1    |
| 2         | Upright (Right) | SGR Series, Int. Goal Post, Right Side, 92"<br>Lg.                | 1    |
| 3         | Upright (Left)  | SGR Series, Int. Goal Post, Left Side, 92"<br>Lg.                 | 1    |
| 4         | Stay            | SGR Series, Int. Small Loop Stay, 8' Offset                       | 2    |
| 5         | Groundbar       | SGR Portable International Groundbar, 4" Round                    | 1    |
| 6         | MNC             | Molded Net Clip                                                   | 94   |
| 7         | Plastic Cap     | 1" Dia. Plastic Cap                                               | 8    |
| 8         | Insert          | SGR Series, Aluminum, Goal Post<br>Connector                      | 4    |
| 9         | Washer          | 3/8" Flat Washer, SS                                              | 24   |
| 10        | Bolt            | 3/8"-16 x 1-3/4" Hex Bolt, SS                                     | 8    |
| 11        | Bolt            | 3/8"-16 x 2-1/2" Hex Bolt, SS                                     | 16   |
| 12        | Bolt            | 3/8"-16 x 1/2" Hex Bolt, SS                                       | 8    |
| 13        | Eyebolt         | 5/16"-16 x 2" Eyebolt, Plated                                     | 4    |
| 14        | Washer          | 5/16" Flat Washer, SS                                             | 8    |
| 15        | Ny-Lock Hex Nut | 5/16"-16 Nylon Insert Lock Nut, SS                                | 4    |
| 16        | Cap Nut         | 5/16"-16 Cap Nut, SS                                              | 4    |
| 17        | Tampin          | 3/8"-16 Concrete Tampin, Galvanized                               | 2    |
| 18        | Eyebolt         | 3/8"-16 x 2" Eyebolt, Plated                                      | 2    |
| 19        | Snap            | 1/4" Pear Clip Snap, Plated                                       | 2    |
| 20        | Chain Link      | 1/8" x 12" Lg. Chain, Galvanized                                  | 2    |
| 21        | Washer          | 3/4" Flat Washer, SS                                              | 2    |
| 22        | Spacer          | 3/4" Spacer, Nylon                                                | 4    |
| 23        | Ny-Lock Hex Nut | 3/4"-10 Nylon Insert Lock Nut, SS                                 | 2    |
| 24        | Wheel           | 10" Pivot Wheels Assembly, Left Side                              | 1    |
| 25        | Wheel           | 10" Pivot Wheels Assembly, Right Side                             | 1    |
|           | OPT             | IONAL ACCESSORIES                                                 |      |
| 26        | Net             | Soccer Net (3mm - 8' x 24'), Polyethylene<br>Braided, 5" Sq. Mesh | 1    |
|           | *OUANTITIE      | S LISTED ARE PER GOAL ASSEMBLY                                    |      |