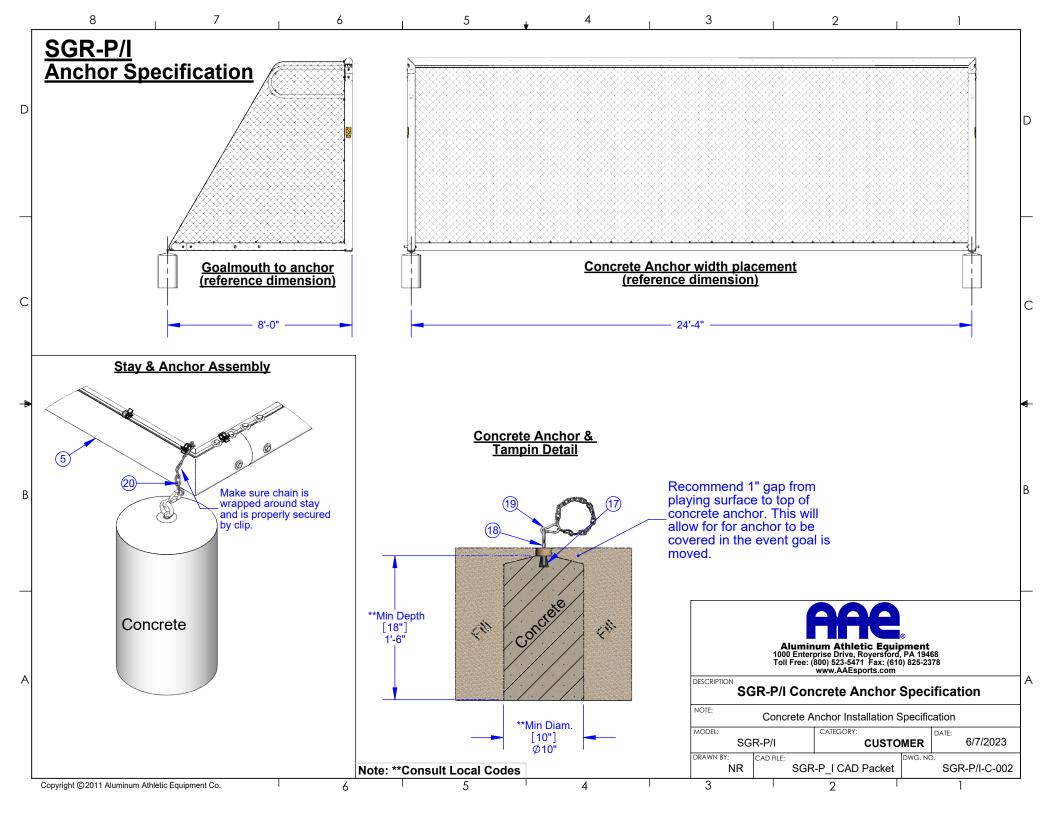

### SGR-P/I Parts List

| art List# | Item            | Description                                                       | Qty. |
|-----------|-----------------|-------------------------------------------------------------------|------|
| 1         | Crossbar        | 24' Goal Mouth, Int. Crossbar Assembly                            | 1    |
| 2         | Upright (Right) | SGR Series, Int. Goal Post, Right Side, 92"<br>Lg.                | 1    |
| 3         | Upright (Left)  | SGR Series, Int. Goal Post, Left Side, 92"<br>Lg.                 | 1    |
| 4         | Stay            | SGR Series, Int. Small Loop Stay, 8' Offset                       | 2    |
| 5         | Groundbar       | SGR Portable International Groundbar, 4" Round                    | 1    |
| 6         | MNC             | Molded Net Clip                                                   | 94   |
| 7         | Plastic Cap     | 1" Dia. Plastic Cap                                               | 8    |
| 8         | Insert          | SGR Series, Aluminum, Goal Post<br>Connector                      | 4    |
| 9         | Washer          | 3/8" Flat Washer, SS                                              | 24   |
| 10        | Bolt            | 3/8"-16 x 1-3/4" Hex Bolt, SS                                     | 8    |
| 11        | Bolt            | 3/8"-16 x 2-1/2" Hex Bolt, SS                                     | 16   |
| 12        | Bolt            | 3/8"-16 x 1/2" Hex Bolt, SS                                       | 8    |
| 13        | Eyebolt         | 5/16"-16 x 2" Eyebolt, Plated                                     | 4    |
| 14        | Washer          | 5/16" Flat Washer, SS                                             | 8    |
| 15        | Ny-Lock Hex Nut | 5/16"-16 Nylon Insert Lock Nut, SS                                | 4    |
| 16        | Cap Nut         | 5/16"-16 Cap Nut, SS                                              | 4    |
| 17        | Tampin          | 3/8"-16 Concrete Tampin, Galvanized                               | 2    |
| 18        | Eyebolt         | 3/8"-16 x 2" Eyebolt, Plated                                      | 2    |
| 19        | Snap            | 1/4" Pear Clip Snap, Plated                                       | 2    |
| 20        | Chain Link      | 1/8" x 12" Lg. Chain, Galvanized                                  | 2    |
| 21        | Washer          | 3/4" Flat Washer, SS                                              | 2    |
| 22        | Spacer          | 3/4" Spacer, Nylon                                                | 4    |
| 23        | Ny-Lock Hex Nut | 3/4"-10 Nylon Insert Lock Nut, SS                                 | 2    |
| 24        | Wheel           | 10" Pivot Wheels Assembly, Left Side                              | 1    |
| 25        | Wheel           | 10" Pivot Wheels Assembly, Right Side                             | 1    |
|           | OPT             | IONAL ACCESSORIES                                                 |      |
| 26        | Net             | Soccer Net (3mm - 8' x 24'), Polyethylene<br>Braided, 5" Sq. Mesh | 1    |
|           | *OUANTITIE      | S LISTED ARE PER GOAL ASSEMBLY                                    |      |