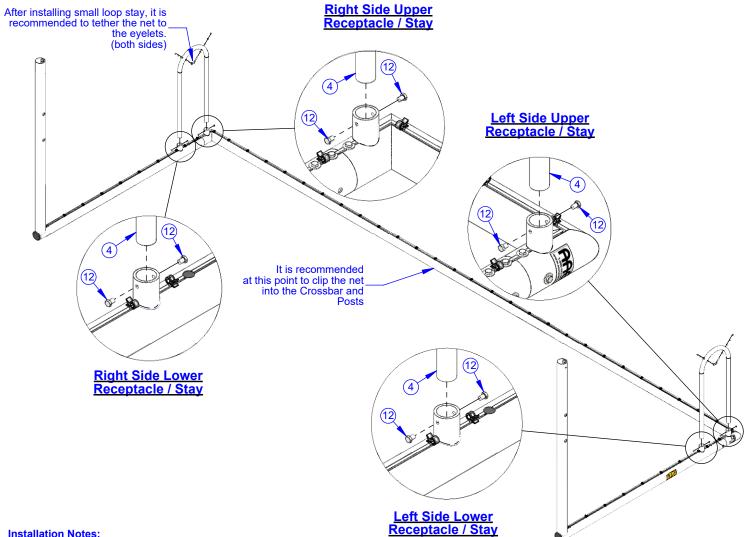

### **Installation Notes:**

- For ease of installation it is recommended to install stays while the assembly is still laid face down on
- When installing stays it is recommended to leave all mounting hardware loose during fitting. Once stay has been fitted and fully seated into both 2. receptacles then make sure to tighten all hardware.
- (Optional) You may at this point clip in the top and sides of the net into place. you may also tie the net tethers to the eyebolts at this point. The remaining assembly steps will require the assembly to be stood upright. 3.

**Stay Eyebolt Detail** (both sides, hardware is pre-installed)

Aluminum Athletic Equipment 1000 Enterprise Drive, Royersford, PA 19468 Toll Free: (800) 523-5471 Fax: (610) 825-2378 www.AAEsports.com