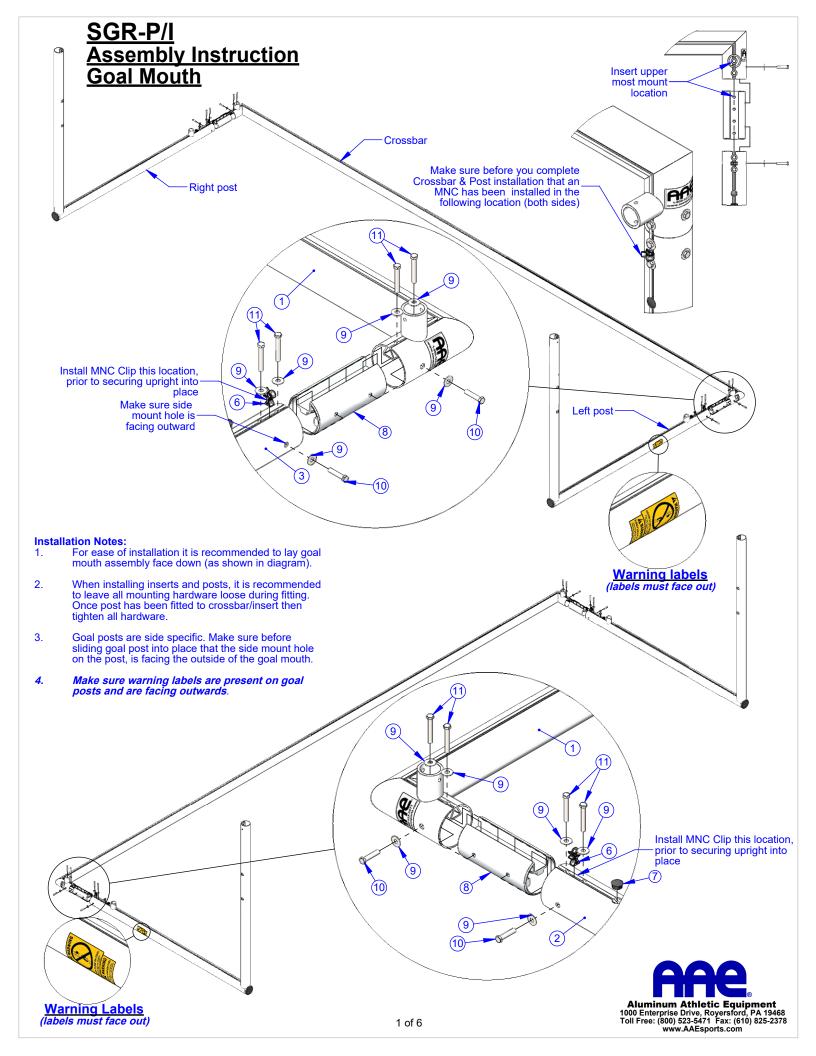

### SGR-P/I Parts List

| art List# | Item            | Description                                                       | Qty. |
|-----------|-----------------|-------------------------------------------------------------------|------|
| 1         | Crossbar        | 24' Goal Mouth, Int. Crossbar Assembly                            | 1    |
| 2         | Upright (Right) | SGR Series, Int. Goal Post, Right Side, 92"<br>Lg.                | 1    |
| 3         | Upright (Left)  | SGR Series, Int. Goal Post, Left Side, 92"<br>Lg.                 | 1    |
| 4         | Stay            | SGR Series, Int. Small Loop Stay, 8' Offset                       | 2    |
| 5         | Groundbar       | SGR Portable International Groundbar, 4" Round                    | 1    |
| 6         | MNC             | Molded Net Clip                                                   | 94   |
| 7         | Plastic Cap     | 1" Dia. Plastic Cap                                               | 8    |
| 8         | Insert          | SGR Series, Aluminum, Goal Post<br>Connector                      | 4    |
| 9         | Washer          | 3/8" Flat Washer, SS                                              | 24   |
| 10        | Bolt            | 3/8"-16 x 1-3/4" Hex Bolt, SS                                     | 8    |
| 11        | Bolt            | 3/8"-16 x 2-1/2" Hex Bolt, SS                                     | 16   |
| 12        | Bolt            | 3/8"-16 x 1/2" Hex Bolt, SS                                       | 8    |
| 13        | Eyebolt         | 5/16"-16 x 2" Eyebolt, Plated                                     | 4    |
| 14        | Washer          | 5/16" Flat Washer, SS                                             | 8    |
| 15        | Ny-Lock Hex Nut | 5/16"-16 Nylon Insert Lock Nut, SS                                | 4    |
| 16        | Cap Nut         | 5/16"-16 Cap Nut, SS                                              | 4    |
| 17        | Tampin          | 3/8"-16 Concrete Tampin, Galvanized                               | 2    |
| 18        | Eyebolt         | 3/8"-16 x 2" Eyebolt, Plated                                      | 2    |
| 19        | Snap            | 1/4" Pear Clip Snap, Plated                                       | 2    |
| 20        | Chain Link      | 1/8" x 12" Lg. Chain, Galvanized                                  | 2    |
| 21        | Washer          | 3/4" Flat Washer, SS                                              | 2    |
| 22        | Spacer          | 3/4" Spacer, Nylon                                                | 4    |
| 23        | Ny-Lock Hex Nut | 3/4"-10 Nylon Insert Lock Nut, SS                                 | 2    |
| 24        | Wheel           | 10" Pivot Wheels Assembly, Left Side                              | 1    |
| 25        | Wheel           | 10" Pivot Wheels Assembly, Right Side                             | 1    |
|           | OPT             | IONAL ACCESSORIES                                                 |      |
| 26        | Net             | Soccer Net (3mm - 8' x 24'), Polyethylene<br>Braided, 5" Sq. Mesh | 1    |
|           | *OUANTITIE      | S LISTED ARE PER GOAL ASSEMBLY                                    |      |