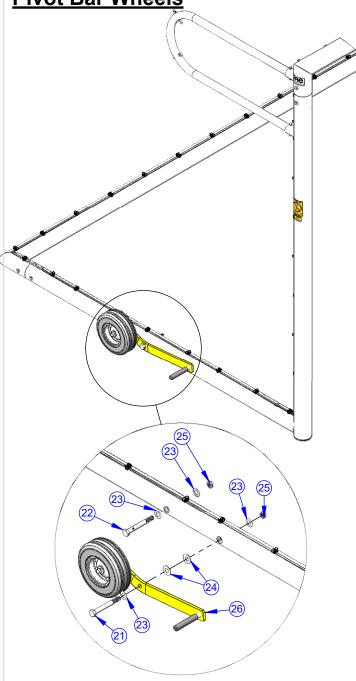

# SGR-P/I Assembly Instruction Pivot Bar Wheels

Pivot Wheel Assembly (left side)

- Installation Notes:

  1. For ease of installation, it is recommended to install Pivot Wheel Assembly with the goal assembly in upright position.
- Make sure that pivot wheel assembly is orientated as shown in the image, handles towards the goal mouth, prior to installing 2.
- After bolt & washers have been installed, place a thin coat of anti-sieze lubricant, on end of bolt prior to installing hex nut. 3.
- Complete goal assembly by securing remainder of the net with post & groundbar clips. 4.

### SGR-P/I Parts List

| art List# | Item            | Description                                                       | Qty. |
|-----------|-----------------|-------------------------------------------------------------------|------|
| 1         | Crossbar        | 24' Goal Mouth, Int. Crossbar Assembly                            | 1    |
| 2         | Upright (Right) | SGR Series, Int. Goal Post, Right Side, 92"<br>Lg.                | 1    |
| 3         | Upright (Left)  | SGR Series, Int. Goal Post, Left Side, 92"<br>Lg.                 | 1    |
| 4         | Stay            | SGR Series, Int. Small Loop Stay, 8' Offset                       | 2    |
| 5         | Groundbar       | SGR Portable International Groundbar, 4" Round                    | 1    |
| 6         | MNC             | Molded Net Clip                                                   | 94   |
| 7         | Plastic Cap     | 1" Dia. Plastic Cap                                               | 8    |
| 8         | Insert          | SGR Series, Aluminum, Goal Post<br>Connector                      | 4    |
| 9         | Washer          | 3/8" Flat Washer, SS                                              | 24   |
| 10        | Bolt            | 3/8"-16 x 1-3/4" Hex Bolt, SS                                     | 8    |
| 11        | Bolt            | 3/8"-16 x 2-1/2" Hex Bolt, SS                                     | 16   |
| 12        | Bolt            | 3/8"-16 x 1/2" Hex Bolt, SS                                       | 8    |
| 13        | Eyebolt         | 5/16"-16 x 2" Eyebolt, Plated                                     | 4    |
| 14        | Washer          | 5/16" Flat Washer, SS                                             | 8    |
| 15        | Ny-Lock Hex Nut | 5/16"-16 Nylon Insert Lock Nut, SS                                | 4    |
| 16        | Cap Nut         | 5/16"-16 Cap Nut, SS                                              | 4    |
| 17        | Tampin          | 3/8"-16 Concrete Tampin, Galvanized                               | 2    |
| 18        | Eyebolt         | 3/8"-16 x 2" Eyebolt, Plated                                      | 2    |
| 19        | Snap            | 1/4" Pear Clip Snap, Plated                                       | 2    |
| 20        | Chain Link      | 1/8" x 12" Lg. Chain, Galvanized                                  | 2    |
| 21        | Washer          | 3/4" Flat Washer, SS                                              | 2    |
| 22        | Spacer          | 3/4" Spacer, Nylon                                                | 4    |
| 23        | Ny-Lock Hex Nut | 3/4"-10 Nylon Insert Lock Nut, SS                                 | 2    |
| 24        | Wheel           | 10" Pivot Wheels Assembly, Left Side                              | 1    |
| 25        | Wheel           | 10" Pivot Wheels Assembly, Right Side                             | 1    |
|           | OPT             | IONAL ACCESSORIES                                                 |      |
| 26        | Net             | Soccer Net (3mm - 8' x 24'), Polyethylene<br>Braided, 5" Sq. Mesh | 1    |
|           | *OUANTITIE      | S LISTED ARE PER GOAL ASSEMBLY                                    |      |