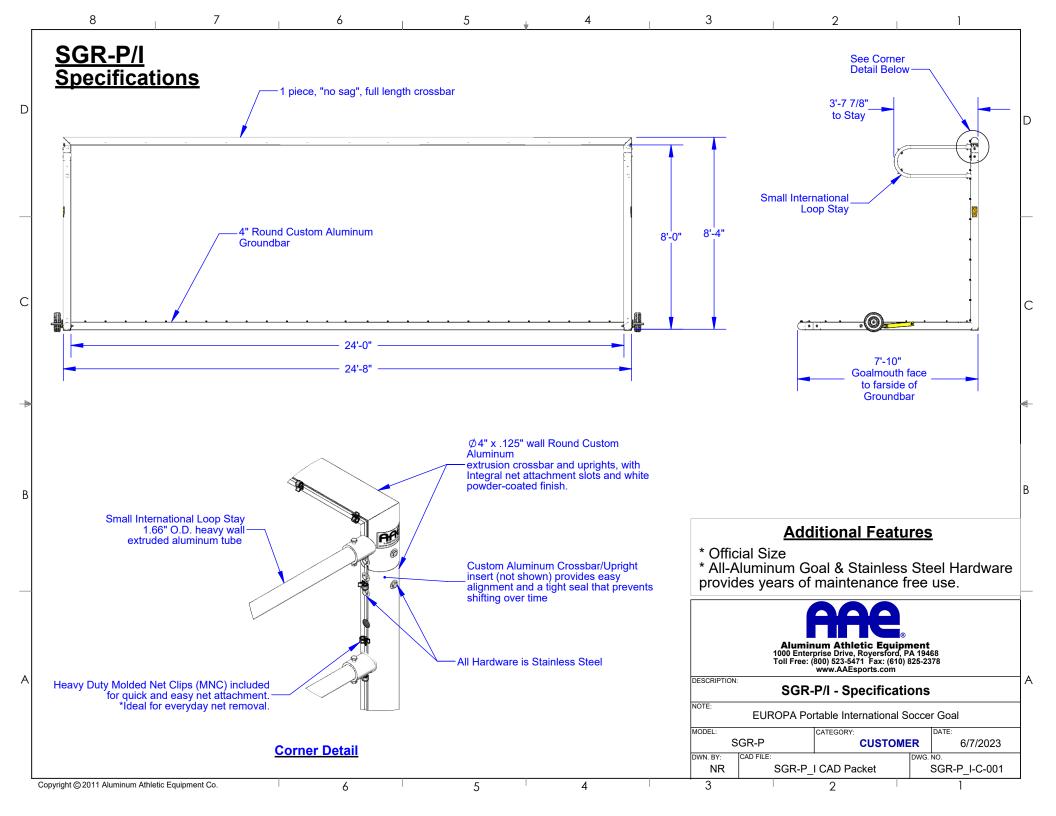

### SGR-P/I Parts List

| art List# | Item            | Description                                                       | Qty. |
|-----------|-----------------|-------------------------------------------------------------------|------|
| 1         | Crossbar        | 24' Goal Mouth, Int. Crossbar Assembly                            | 1    |
| 2         | Upright (Right) | SGR Series, Int. Goal Post, Right Side, 92"<br>Lg.                | 1    |
| 3         | Upright (Left)  | SGR Series, Int. Goal Post, Left Side, 92"<br>Lg.                 | 1    |
| 4         | Stay            | SGR Series, Int. Small Loop Stay, 8' Offset                       | 2    |
| 5         | Groundbar       | SGR Portable International Groundbar, 4" Round                    | 1    |
| 6         | MNC             | Molded Net Clip                                                   | 94   |
| 7         | Plastic Cap     | 1" Dia. Plastic Cap                                               | 8    |
| 8         | Insert          | SGR Series, Aluminum, Goal Post<br>Connector                      | 4    |
| 9         | Washer          | 3/8" Flat Washer, SS                                              | 24   |
| 10        | Bolt            | 3/8"-16 x 1-3/4" Hex Bolt, SS                                     | 8    |
| 11        | Bolt            | 3/8"-16 x 2-1/2" Hex Bolt, SS                                     | 16   |
| 12        | Bolt            | 3/8"-16 x 1/2" Hex Bolt, SS                                       | 8    |
| 13        | Eyebolt         | 5/16"-16 x 2" Eyebolt, Plated                                     | 4    |
| 14        | Washer          | 5/16" Flat Washer, SS                                             | 8    |
| 15        | Ny-Lock Hex Nut | 5/16"-16 Nylon Insert Lock Nut, SS                                | 4    |
| 16        | Cap Nut         | 5/16"-16 Cap Nut, SS                                              | 4    |
| 17        | Tampin          | 3/8"-16 Concrete Tampin, Galvanized                               | 2    |
| 18        | Eyebolt         | 3/8"-16 x 2" Eyebolt, Plated                                      | 2    |
| 19        | Snap            | 1/4" Pear Clip Snap, Plated                                       | 2    |
| 20        | Chain Link      | 1/8" x 12" Lg. Chain, Galvanized                                  | 2    |
| 21        | Washer          | 3/4" Flat Washer, SS                                              | 2    |
| 22        | Spacer          | 3/4" Spacer, Nylon                                                | 4    |
| 23        | Ny-Lock Hex Nut | 3/4"-10 Nylon Insert Lock Nut, SS                                 | 2    |
| 24        | Wheel           | 10" Pivot Wheels Assembly, Left Side                              | 1    |
| 25        | Wheel           | 10" Pivot Wheels Assembly, Right Side                             | 1    |
|           | OPT             | IONAL ACCESSORIES                                                 |      |
| 26        | Net             | Soccer Net (3mm - 8' x 24'), Polyethylene<br>Braided, 5" Sq. Mesh | 1    |
|           | *OUANTITIE      | S LISTED ARE PER GOAL ASSEMBLY                                    |      |