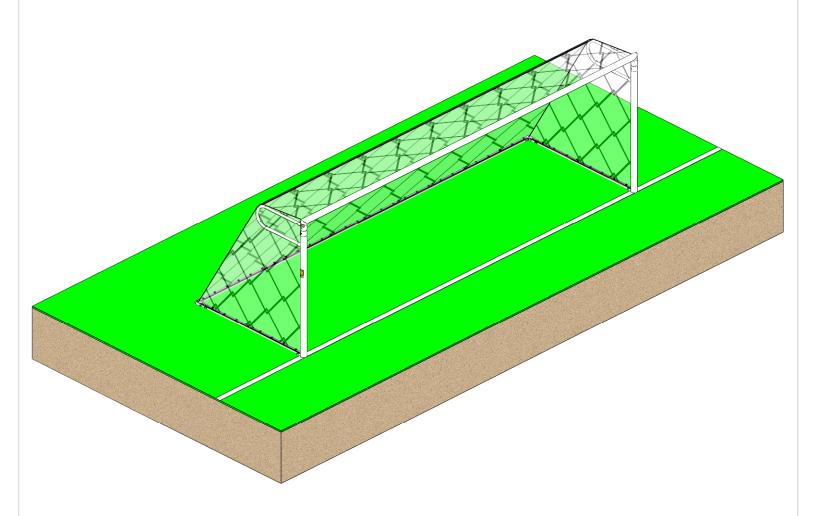

# SGR-SP Semi-Permanent Soccer Goal











# **SGR-SP**Parts List

| SGR-S      | SP SEMI-PERMAN   | NENT SOCCER GOAL PARTS LIS                                     | ST   |
|------------|------------------|----------------------------------------------------------------|------|
| Part List# | Item             | Description                                                    | Qty. |
| 1          | Crossbar         | 24' Goal Mouth, Semi-Perm. Int.<br>Crossbar Assembly           | 1    |
| 2          | Upright (Right)  | SGR Series, Int. Goal Post, Right Side, 92" Lg.                | 1    |
| 3          | Upright (Left)   | SGR Series, Int. Goal Post, Left Side, 92" Lg.                 | 1    |
| 4          | Groundbar Main   | SGR-SP/I, Foldable Groundbar, Main Extrusion, 24'-3/8" Lg.     | 1    |
| 5          | Groundbar