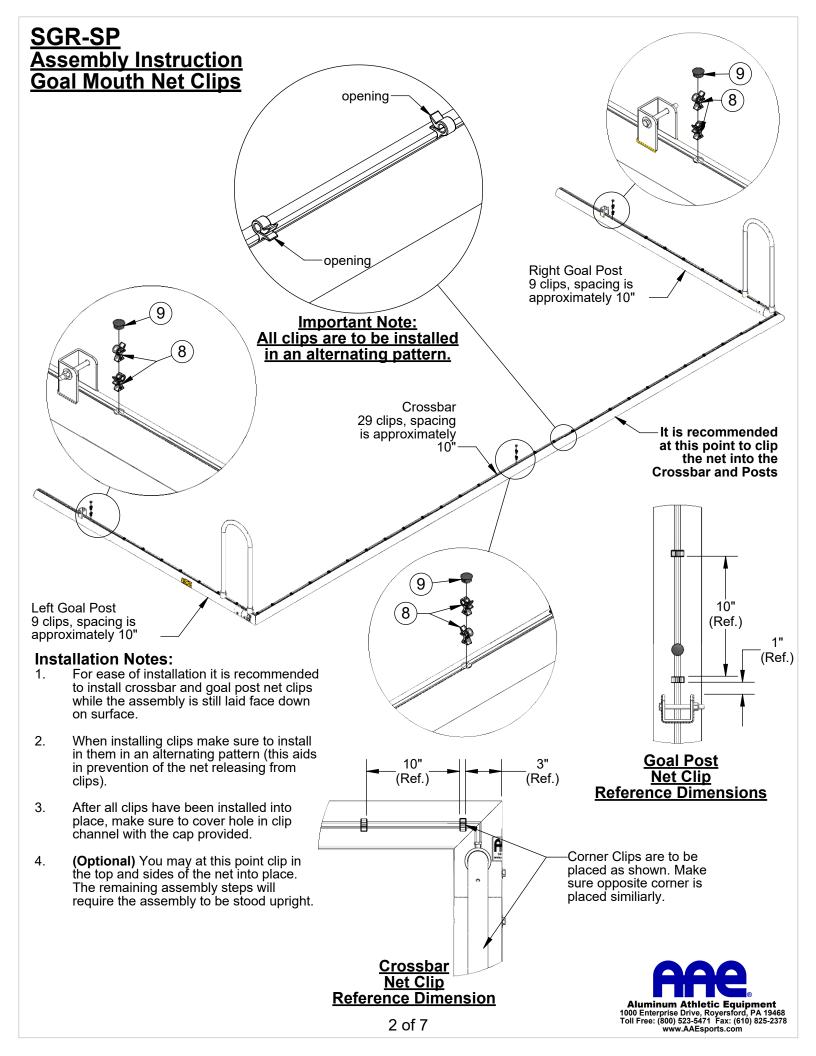

# **SGR-SP**Parts List

| SGR-S      | SP SEMI-PERMAN   | NENT SOCCER GOAL PARTS LIS                                     | ST   |
|------------|------------------|----------------------------------------------------------------|------|
| Part List# | Item             | Description                                                    | Qty. |
| 1          | Crossbar         | 24' Goal Mouth, Semi-Perm. Int.<br>Crossbar Assembly           | 1    |
| 2          | Upright (Right)  | SGR Series, Int. Goal Post, Right Side, 92" Lg.                | 1    |
| 3          | Upright (Left)   | SGR Series, Int. Goal Post, Left Side, 92" Lg.                 | 1    |
| 4          | Groundbar Main   | SGR-SP/I, Foldable Groundbar, Main Extrusion, 24'-3/8" Lg.     | 1    |
| 5          | Groundbar Side   | SGR-SP, Foldable Groundbar, Side Extrusion, 88" Lg.            | 2    |
| 6          | Groundbar Corner | SGR-SP, Foldable Groundbar, Corner<br>Bracket                  | 2    |
| 7          | 30" Sleeve       | 30" Ground Sleeve, Goal Upright                                | 2    |
| 8          | MNC              | Molded Net Clip                                                | 93   |
| 9          | Plastic Cap      | 7/8" Dia. Plastic Cap                                          | 6    |
| 10         | Insert           | SGR Series, Aluminum, Goal Post<br>Connector                   | 2    |
| 11         | Bolt             | 1/2"-13 x 5" Hex Bolt, Steel, Zinc<br>Plated                   | 2    |
| 12         | Ny-Lock Hex Nut  | 1/2"-13 Nylon Insert Lock Nut, SS                              | 2    |
| 13         | Washer           | 3/8" Flat Washer, SS                                           | 24   |
| 14         | Bolt             | 3/8"-16 x 1-3/4" Hex Bolt, SS                                  | 4    |
| 15         | Bolt             | 3/8"-16 x 2-1/2" Hex Bolt, SS                                  | 8    |
| 16         | Bolt             | 3/8"-16 x 3-1/2" Hex Bolt, SS                                  | 2    |
| 17         | Bolt             | 3/8"-16 x 1/2" Hex Bolt, SS                                    | 8    |
| 18         | Ny-Lock Hex Nut  | 3/8"-16 Nylon Insert Lock Nut, SS                              | 2    |
| 19         | Eyebolt          | 5/16"-18 x 4-1/4" Eyebolt, SS                                  | 4    |
| 20         | Washer           | 5/16" Flat Washer, SS                                          | 8    |
| 21         | Ny-Lock Hex Nut  | 5/16"-18 Nylon Insert Lock Nut, SS                             | 4    |
| 22         | Velcro Strap     | 2" x 36", Velcro Strap                                         | 2    |
|            | OPTION           | JAL ACCESSORIES                                                |      |
| 23         | Net              | Soccer Net (3mm - 8' x 24'), Polyethylene Braided, 5" Sq. Mesh | 1    |
|            | *QUANTITIES LIS  | STED ARE PER GOAL ASSEMBLY                                     |      |