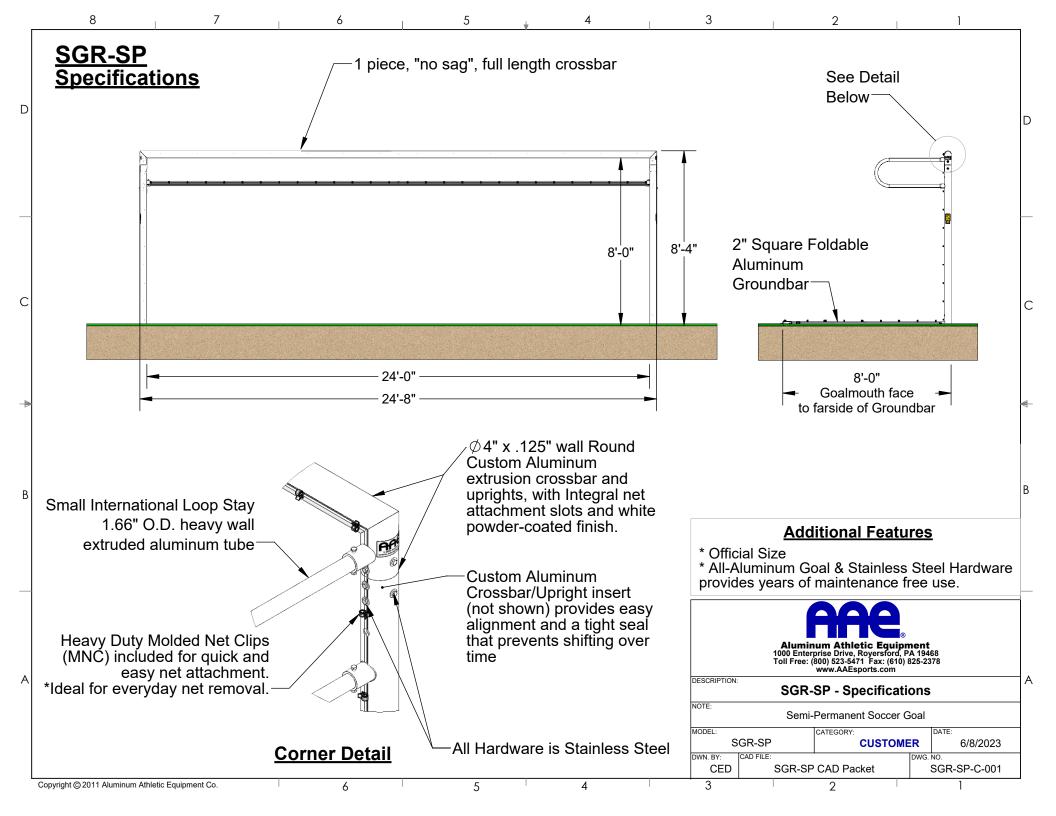

# **SGR-SP**Parts List

| SGR-S      | SP SEMI-PERMAN   | NENT SOCCER GOAL PARTS LIS                                     | ST   |
|------------|------------------|----------------------------------------------------------------|------|
| Part List# | Item             | Description                                                    | Qty. |
| 1          | Crossbar         | 24' Goal Mouth, Semi-Perm. Int.<br>Crossbar Assembly           | 1    |
| 2          | Upright (Right)  | SGR Series, Int. Goal Post, Right Side, 92" Lg.                | 1    |
| 3          | Upright (Left)   | SGR Series, Int. Goal Post, Left Side, 92" Lg.                 | 1    |
| 4          | Groundbar Main   | SGR-SP/I, Foldable Groundbar, Main Extrusion, 24'-3/8" Lg.     | 1    |
| 5          | Groundbar Side   | SGR-SP, Foldable Groundbar, Side Extrusion, 88" Lg.            | 2    |
| 6          | Groundbar Corner | SGR-SP, Foldable Groundbar, Corner<br>Bracket                  | 2    |
| 7          | 30" Sleeve       | 30" Ground Sleeve, Goal Upright                                | 2    |
| 8          | MNC              | Molded Net Clip                                                | 93   |
| 9          | Plastic Cap      | 7/8" Dia. Plastic Cap                                          | 6    |
| 10         | Insert           | SGR Series, Aluminum, Goal Post<br>Connector                   | 2    |
| 11         | Bolt             | 1/2"-13 x 5" Hex Bolt, Steel, Zinc<br>Plated                   | 2    |
| 12         | Ny-Lock Hex Nut  | 1/2"-13 Nylon Insert Lock Nut, SS                              | 2    |
| 13         | Washer           | 3/8" Flat Washer, SS                                           | 24   |
| 14         | Bolt             | 3/8"-16 x 1-3/4" Hex Bolt, SS                                  | 4    |
| 15         | Bolt             | 3/8"-16 x 2-1/2" Hex Bolt, SS                                  | 8    |
| 16         | Bolt             | 3/8"-16 x 3-1/2" Hex Bolt, SS                                  | 2    |
| 17         | Bolt             | 3/8"-16 x 1/2" Hex Bolt, SS                                    | 8    |
| 18         | Ny-Lock Hex Nut  | 3/8"-16 Nylon Insert Lock Nut, SS                              | 2    |
| 19         | Eyebolt          | 5/16"-18 x 4-1/4" Eyebolt, SS                                  | 4    |
| 20         | Washer           | 5/16" Flat Washer, SS                                          | 8    |
| 21         | Ny-Lock Hex Nut  | 5/16"-18 Nylon Insert Lock Nut, SS                             | 4    |
| 22         | Velcro Strap     | 2" x 36", Velcro Strap                                         | 2    |
|            | OPTION           | JAL ACCESSORIES                                                |      |
| 23         | Net              | Soccer Net (3mm - 8' x 24'), Polyethylene Braided, 5" Sq. Mesh | 1    |
|            | *QUANTITIES LIS  | STED ARE PER GOAL ASSEMBLY                                     |      |