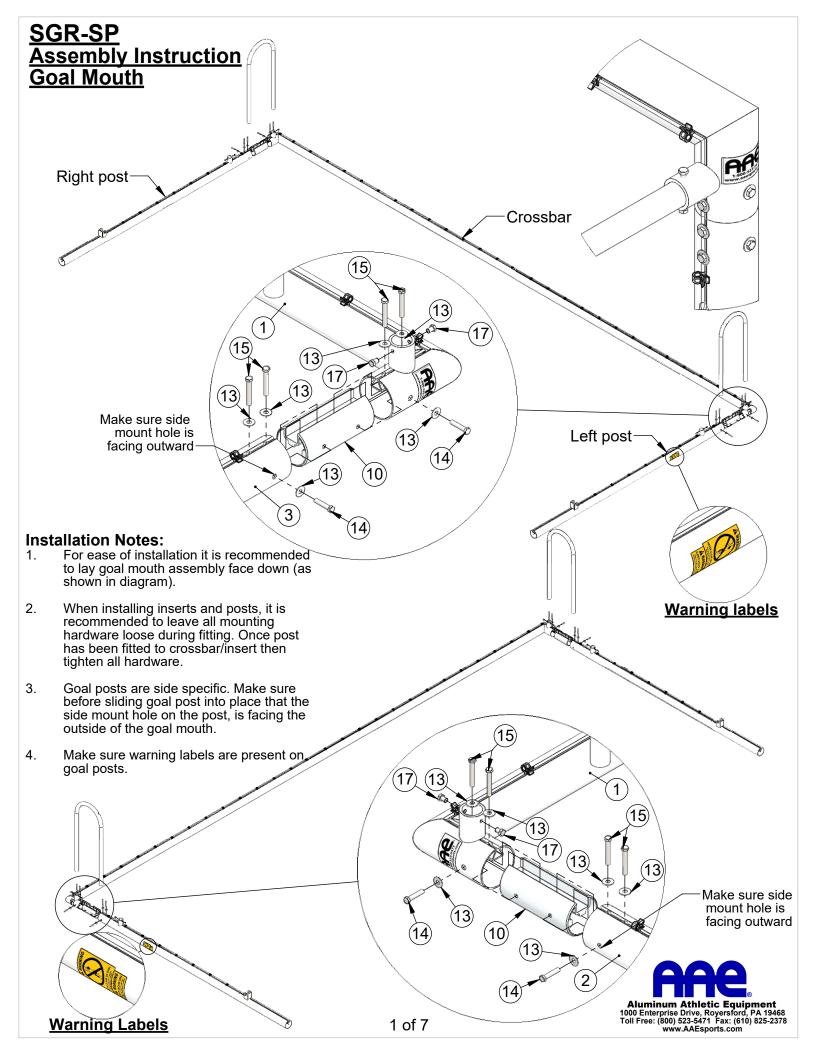

# **SGR-SP**Parts List

| SGR-S      | SP SEMI-PERMAN   | NENT SOCCER GOAL PARTS LIS                                     | ST   |
|------------|------------------|----------------------------------------------------------------|------|
| Part List# | Item             | Description                                                    | Qty. |
| 1          | Crossbar         | 24' Goal Mouth, Semi-Perm. Int.<br>Crossbar Assembly           | 1    |
| 2          | Upright (Right)  | SGR Series, Int. Goal Post, Right Side, 92" Lg.                | 1    |
| 3          | Upright (Left)   | SGR Series, Int. Goal Post, Left Side, 92" Lg.                 | 1    |
| 4          | Groundbar Main   | SGR-SP/I, Foldable Groundbar, Main Extrusion, 24'-3/8" Lg.     | 1    |
| 5          | Groundbar Side   | SGR-SP, Foldable Groundbar, Side Extrusion, 88" Lg.            | 2    |
| 6          | Groundbar Corner | SGR-SP, Foldable Groundbar, Corner<br>Bracket                  | 2    |
| 7          | 30" Sleeve       | 30" Ground Sleeve, Goal Upright                                | 2    |
| 8          | MNC              | Molded Net Clip                                                | 93   |
| 9          | Plastic Cap      | 7/8" Dia. Plastic Cap                                          | 6    |
| 10         | Insert           | SGR Series, Aluminum, Goal Post<br>Connector                   | 2    |
| 11         | Bolt             | 1/2"-13 x 5" Hex Bolt, Steel, Zinc<br>Plated                   | 2    |
| 12         | Ny-Lock Hex Nut  | 1/2"-13 Nylon Insert Lock Nut, SS                              | 2    |
| 13         | Washer           | 3/8" Flat Washer, SS                                           | 24   |
| 14         | Bolt             | 3/8"-16 x 1-3/4" Hex Bolt, SS                                  | 4    |
| 15         | Bolt             | 3/8"-16 x 2-1/2" Hex Bolt, SS                                  | 8    |
| 16         | Bolt             | 3/8"-16 x 3-1/2" Hex Bolt, SS                                  | 2    |
| 17         | Bolt             | 3/8"-16 x 1/2" Hex Bolt, SS                                    | 8    |
| 18         | Ny-Lock Hex Nut  | 3/8"-16 Nylon Insert Lock Nut, SS                              | 2    |
| 19         | Eyebolt          | 5/16"-18 x 4-1/4" Eyebolt, SS                                  | 4    |
| 20         | Washer           | 5/16" Flat Washer, SS                                          | 8    |
| 21         | Ny-Lock Hex Nut  | 5/16"-18 Nylon Insert Lock Nut, SS                             | 4    |
| 22         | Velcro Strap     | 2" x 36", Velcro Strap                                         | 2    |
|            | OPTION           | JAL ACCESSORIES                                                |      |
| 23         | Net              | Soccer Net (3mm - 8' x 24'), Polyethylene Braided, 5" Sq. Mesh | 1    |
|            | *QUANTITIES LIS  | STED ARE PER GOAL ASSEMBLY                                     |      |