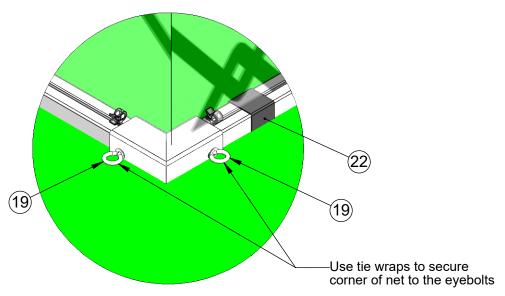

## SGR-SP Assembly Instruction Tie wrap & VecIro Strap

#### **Installation Notes:**

- For ease of installation, it is recommended to secure corners of net to eyebolts prior to tethering the net to supports posts.
- 2. Loop Velcro strap to Groundbar as shown, in the locations shown. Velcro Strap is used to secure net to upright when Groundbar is placed in the upright position.