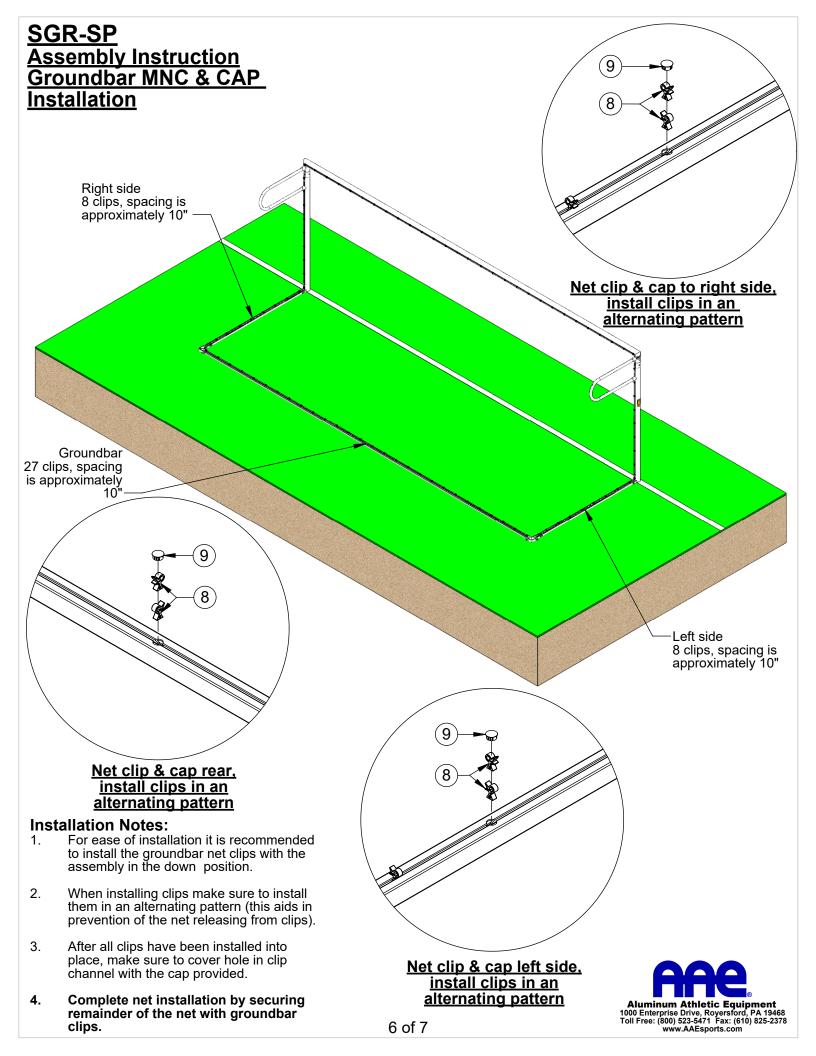

# SGR-SP Semi-Permanent Soccer Goal

# **SGR-SP**Parts List

| SGR-S      | SP SEMI-PERMAN   | NENT SOCCER GOAL PARTS LIS                                     | ST   |
|------------|------------------|----------------------------------------------------------------|------|
| Part List# | Item             | Description                                                    | Qty. |
| 1          | Crossbar         | 24' Goal Mouth, Semi-Perm. Int.<br>Crossbar Assembly           | 1    |
| 2          | Upright (Right)  | SGR Series, Int. Goal Post, Right Side, 92" Lg.                | 1    |
| 3          | Upright (Left)   | SGR Series, Int. Goal Post, Left Side, 92" Lg.                 | 1    |
| 4          | Groundbar Main   | SGR-SP/I, Foldable Groundbar, Main Extrusion, 24'-3/8" Lg.     | 1    |
| 5          | Groundbar Side   | SGR-SP, Foldable Groundbar, Side Extrusion, 88" Lg.            | 2    |
| 6          | Groundbar Corner | SGR-SP, Foldable Groundbar, Corner<br>Bracket                  | 2    |
| 7          | 30" Sleeve       | 30" Ground Sleeve, Goal Upright                                | 2    |
| 8          | MNC              | Molded Net Clip                                                | 93   |
| 9          | Plastic Cap      | 7/8" Dia. Plastic Cap                                          | 6    |
| 10         | Insert           | SGR Series, Aluminum, Goal Post<br>Connector                   | 2    |
| 11         | Bolt             | 1/2"-13 x 5" Hex Bolt, Steel, Zinc<br>Plated                   | 2    |
| 12         | Ny-Lock Hex Nut  | 1/2"-13 Nylon Insert Lock Nut, SS                              | 2    |
| 13         | Washer           | 3/8" Flat Washer, SS                                           | 24   |
| 14         | Bolt             | 3/8"-16 x 1-3/4" Hex Bolt, SS                                  | 4    |
| 15         | Bolt             | 3/8"-16 x 2-1/2" Hex Bolt, SS                                  | 8    |
| 16         | Bolt             | 3/8"-16 x 3-1/2" Hex Bolt, SS                                  | 2    |
| 17         | Bolt             | 3/8"-16 x 1/2" Hex Bolt, SS                                    | 8    |
| 18         | Ny-Lock Hex Nut  | 3/8"-16 Nylon Insert Lock Nut, SS                              | 2    |
| 19         | Eyebolt          | 5/16"-18 x 4-1/4" Eyebolt, SS                                  | 4    |
| 20         | Washer           | 5/16" Flat Washer, SS                                          | 8    |
| 21         | Ny-Lock Hex Nut  | 5/16"-18 Nylon Insert Lock Nut, SS                             | 4    |
| 22         | Velcro Strap     | 2" x 36", Velcro Strap                                         | 2    |
|            | OPTION           | JAL ACCESSORIES                                                |      |
| 23         | Net              | Soccer Net (3mm - 8' x 24'), Polyethylene Braided, 5" Sq. Mesh | 1    |
|            | *QUANTITIES LIS  | STED ARE PER GOAL ASSEMBLY                                     |      |