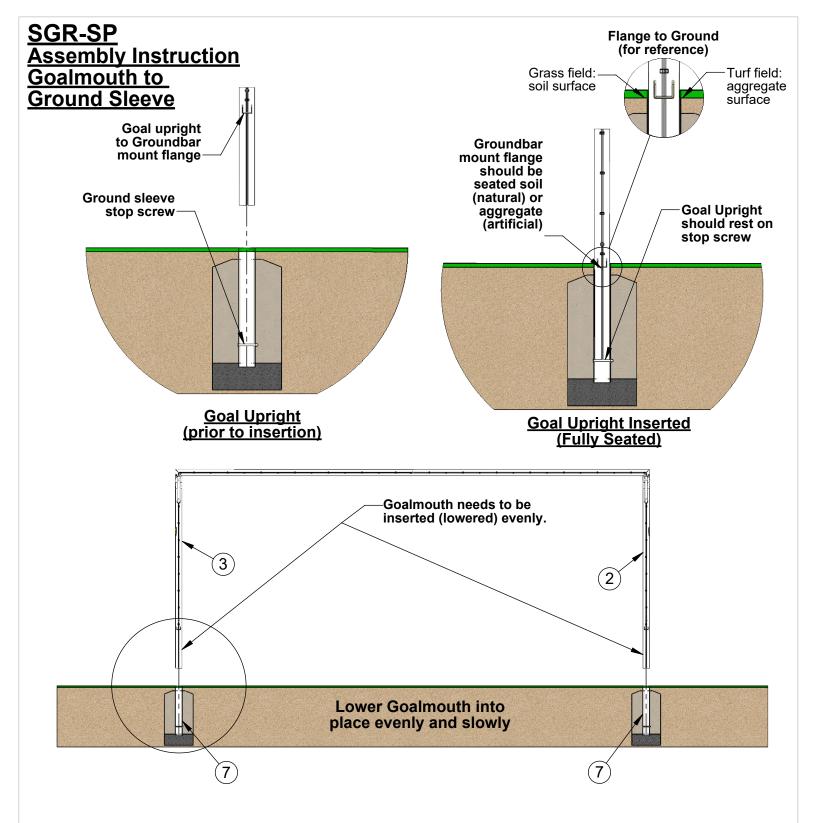

#### **Installation Notes:**

- For ease of installation it is recommended to have a second person assist in lowering the Goalmouth into the post sleeves.
- 2. After insertion Upright Groundbar mount flange should be seated on the surface. (If flanges are not properly seated on surface, modifications may need to be made to either the sleeve or the bottom of the upright)