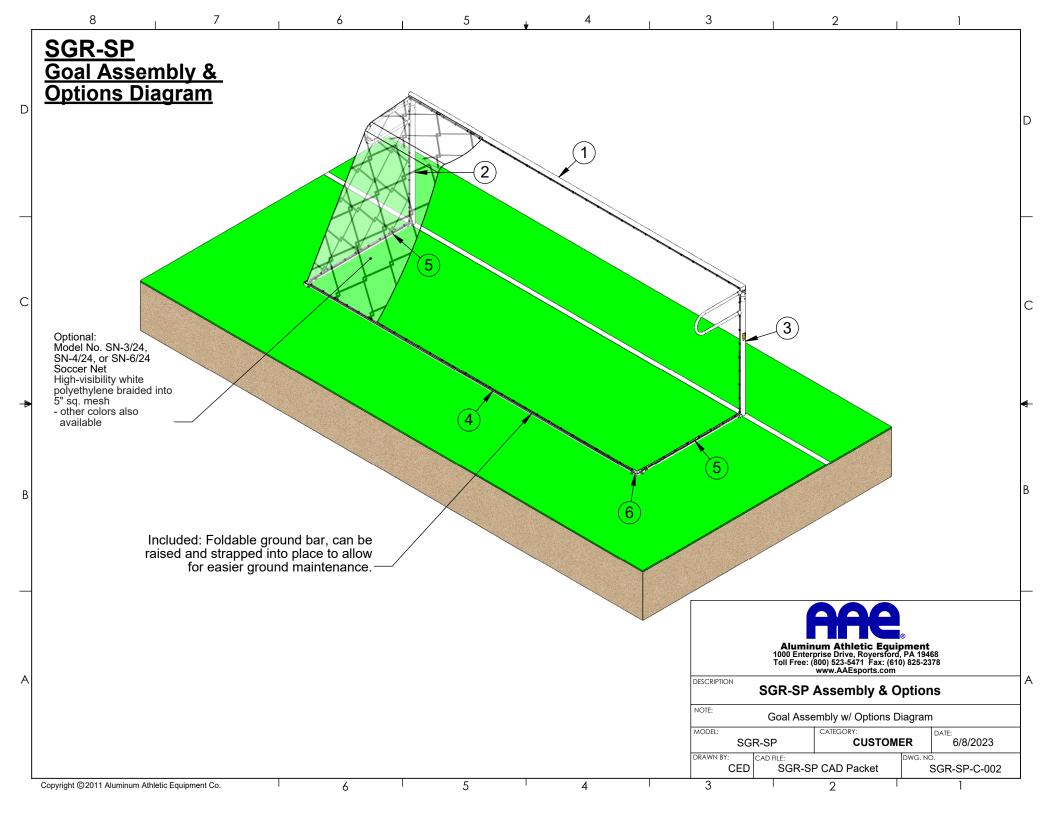

#### **Installation Notes:**

- 1. For ease of assembly, it is recommended to assemble Groundbar on flat level surface.
- 2. **Note**: Groundbar Corner Brackets and Side Extrusions can be used on either side and are not side specific.
- 3. Make sure that the MNC channels are facing upward when assembling the ground bar.
- 4. After bolts and washers have been installed, place a thin coat of anti-sieze lubricant, on end of eyebolt prior to installing hex nut.
- 5. When assembling groundbar, it is recommended to leave all mounting hardware loose during fitting. Once Groundbar assembly has been fitted to together then tighten all hardware.

#### **Installation Notes:**

- For ease of installation, it is recommended to secure corners of net to eyebolts prior to tethering the net to supports posts.
- 2. Loop Velcro strap to Groundbar as shown, in the locations shown. Velcro Strap is used to secure net to upright when Groundbar is placed in the upright position.