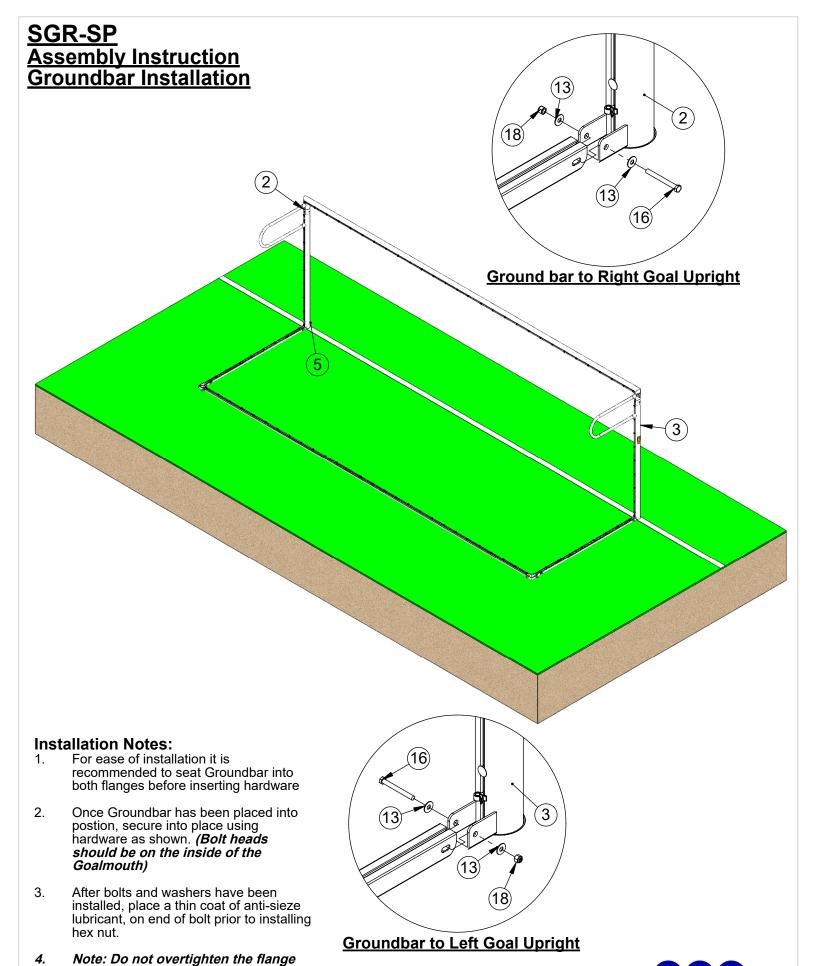

#### **Installation Notes:**

- 1. For ease of assembly, it is recommended to assemble Groundbar on flat level surface.
- 2. **Note**: Groundbar Corner Brackets and Side Extrusions can be used on either side and are not side specific.
- 3. Make sure that the MNC channels are facing upward when assembling the ground bar.
- 4. After bolts and washers have been installed, place a thin coat of anti-sieze lubricant, on end of eyebolt prior to installing hex nut.
- 5. When assembling groundbar, it is recommended to leave all mounting hardware loose during fitting. Once Groundbar assembly has been fitted to together then tighten all hardware.

Aluminum Athletic Equipment 1000 Enterprise Drive, Royersford, PA 19468 Toll Free: (800) 523-5471 Fax: (610) 825-2378 www.AAEsports.com

bolts, Groundbar is meant to pivot.