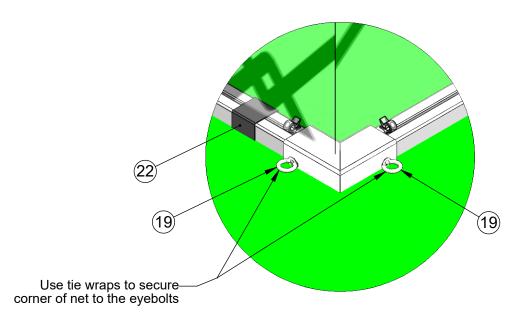

## SGR-SP Assembly Instruction Tie wrap & VecIro Strap

#### **Installation Notes:**

- For ease of installation, it is recommended to secure corners of net to eyebolts prior to tethering the net to supports posts.
- 2. Loop Velcro strap to Groundbar as shown, in the locations shown. Velcro Strap is used to secure net to upright when Groundbar is placed in the upright position.