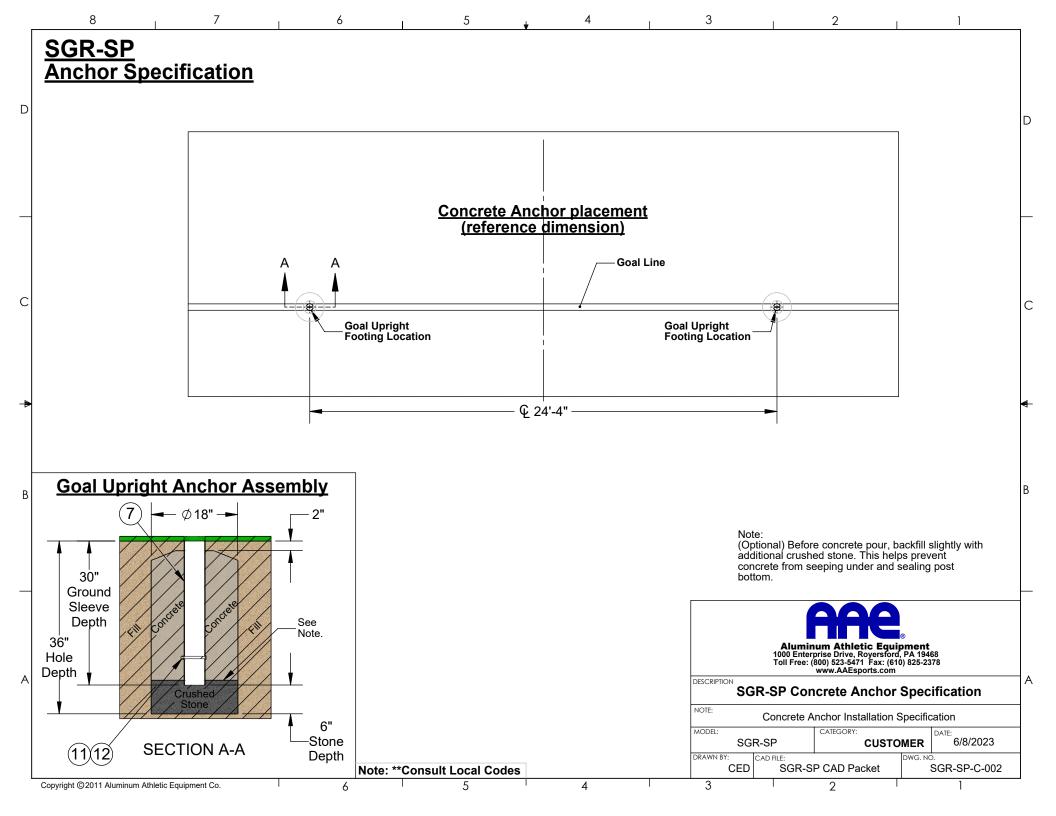

#### **Installation Notes:**

- For ease of installation it is recommended to have a second person assist in lowering the Goalmouth into the post sleeves.
- 2. After insertion Upright Groundbar mount flange should be seated on the surface. (If flanges are not properly seated on surface, modifications may need to be made to either the sleeve or the bottom of the upright)