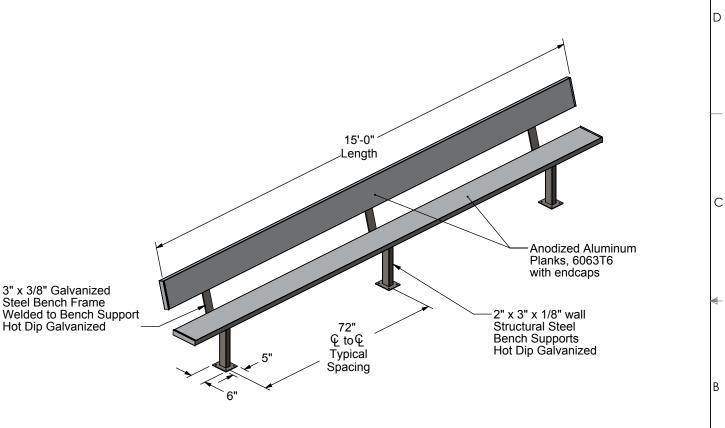

## AAE Model No. TB-15B-SP 15' Semi-Permanent Team Bench with Backrest

D

С

## **Material Specifications**

Materials: Anodized Aluminum, 6063T6

Galvanized Steel Tube, 2" x 3" x 1/8" wall

Galvanized Steel, 3/8" x 3" HRS

Aluminum & Stainless Steel Hardware

Concrete

Overall Weight: 115 lbs.

Overall Size: 3' high x 2' deep x 15' long

\*AAE Warranty Standard\*

Aluminum Athletic Equipment
1000 Enterprise Drive, Royersford, PA 19468
Toll Free: (800) 523-5471 Fax: (610) 825-2378
www.AAEsports.com