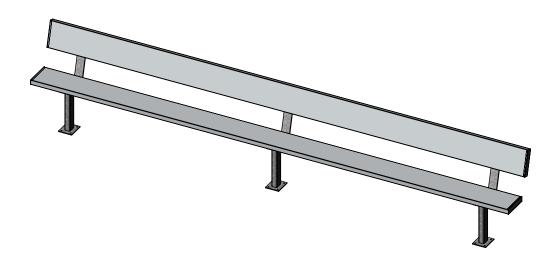

## AAE Model No. TB-15B-SP 15' Semi-Permanent Team Bench with Backrest

D

С

Overall Size: 3' high x 2' deep x 15' long

\*AAE Warranty Standard\*

Aluminum Athletic Equipment
1000 Enterprise Drive, Royersford, PA 19468
Toll Free: (800) 523-5471 Fax: (610) 825-2378
www.AAEsports.com