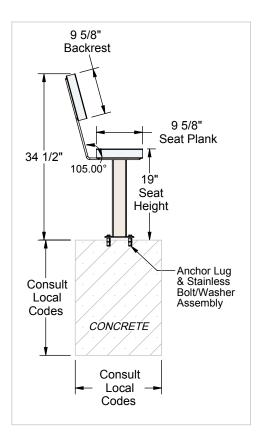

## **Material Specifications**

Materials: Anodized Aluminum, 6063T6

Galvanized Steel Tube, 2" x 3" x 1/8" wall

Galvanized Steel, 3/8" x 3" HRS

Aluminum & Stainless Steel Hardware

Concrete

Overall Weight: 115 lbs.

Overall Size: 3' high x 2' deep x 15' long

\*AAE Warranty Standard\*

Aluminum Athletic Equipment
1000 Enterprise Drive, Royersford, PA 19468
Toll Free: (800) 523-5471 Fax: (610) 825-2378
www.AAEsports.com