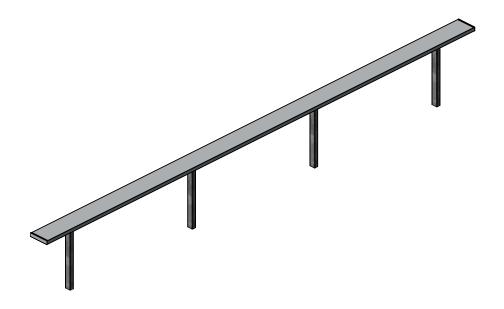

## **AAE Model No. TB-21-P 21' Permanent Team Bench**

D

С

## **Equipment Details**

Materials: Anodized Aluminum, 6063T6

Galvanized Steel Tube, 2" x 3" x 1/8" wall Aluminum & Stainless Steel Hardware

Concrete

Overall Weight: 95 lbs. Overall Size: 19" high x 9 5/8 deep x 21' long