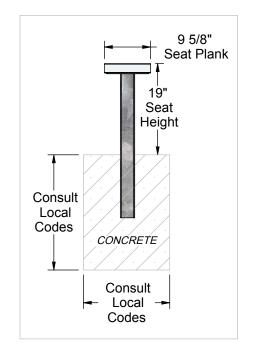

## **Equipment Details**

Materials: Anodized Aluminum, 6063T6

Galvanized Steel Tube, 2" x 3" x 1/8" wall Aluminum & Stainless Steel Hardware

Concrete

Overall Weight: 95 lbs. Overall Size: 19" high x 9 5/8 deep x 21' long