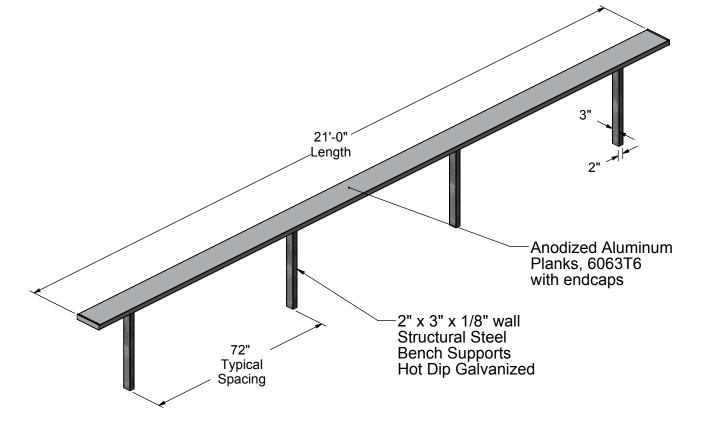

## **Equipment Details**

Materials: Anodized Aluminum, 6063T6

Galvanized Steel Tube, 2" x 3" x 1/8" wall Aluminum & Stainless Steel Hardware

Concrete

Overall Weight: 95 lbs. Overall Size: 19" high x 9 5/8 deep x 21' long