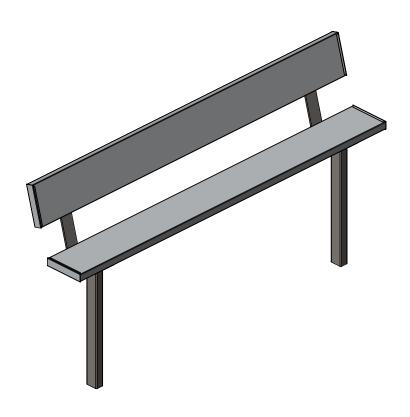

## AAE Model No. TB-7.5B-P 7'-6" Permanent Team Bench with Backrest

## **Equipment Details**

Materials: Anodized Aluminum, 6063T6

Galvanized Steel Tube, 2" x 3" x 1/8" wall

Galvanized Steel, 3/8" x 3" HRS

Aluminum & Stainless Steel Hardware

Concrete

Overall Weight: 70 lbs.

Overall Size: 3' high x 2' deep x 7'-6" long