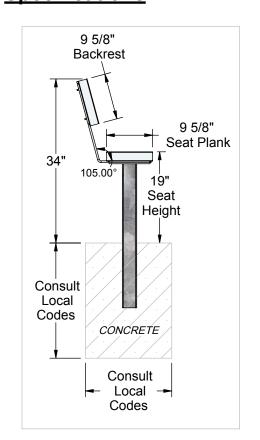

## **Equipment Details**

Materials: Anodized Aluminum, 6063T6

Galvanized Steel Tube, 2" x 3" x 1/8" wall

Galvanized Steel, 3/8" x 3" HRS

Aluminum & Stainless Steel Hardware

Concrete

Overall Weight: 70 lbs.

Overall Size: 3' high x 2' deep x 7'-6" long