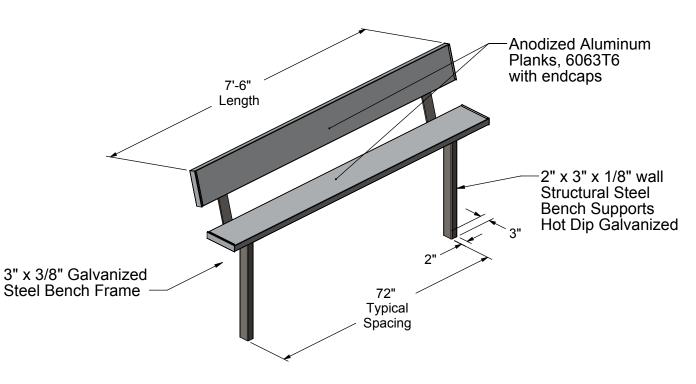

## **Equipment Details**

Materials: Anodized Aluminum, 6063T6

Galvanized Steel Tube, 2" x 3" x 1/8" wall

Galvanized Steel, 3/8" x 3" HRS

Aluminum & Stainless Steel Hardware

Concrete

Overall Weight: 70 lbs.

Overall Size: 3' high x 2' deep x 7'-6" long